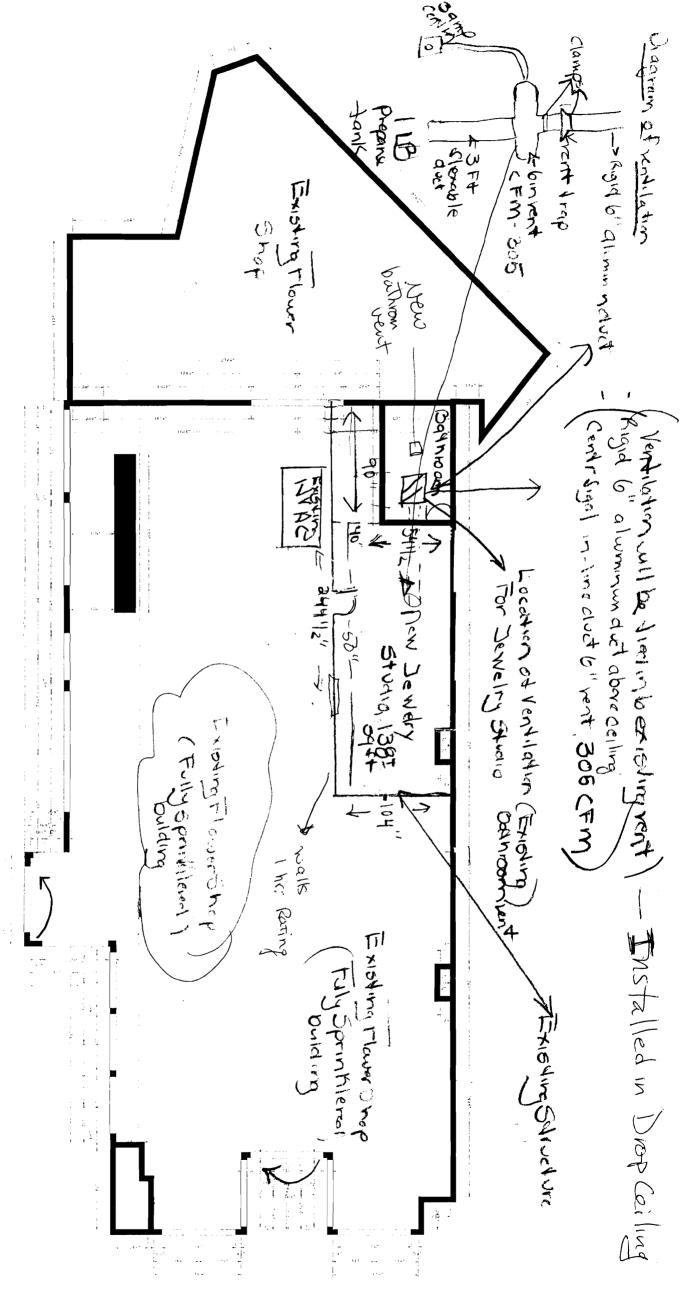

from buthwom VERTILATION T (12) Confessions LLC - RIGHT O' DAM ALWAR OF DOCT - VENT TRA-/CUT CENTRAGAL IN-CITY DUT 6" YENT CFM-305 Duct allimp Duct for FLE 1130 & Friends. Ballrom of Allen Brown Jewelry Studio AR JUST ABLE SPOR combine and Carrow, 3 Amp Exit The building 217 April Soldfields Alleit Jewelling Toker W. ILB PRIFICETANK 

#### Composition, LLC. Change of Use

The addition of "jewelry design" to an already existing retail space consisting of 138.94 sq.ft., located in the back of space.

Ventilation will be vented through an existing chase, Which are as follows;

- 1) 1 LB canister propane for soldering.
- 2) Grobet Flexible Hand shaft.
- 3) Small buffing machine, drill press and belt sander.