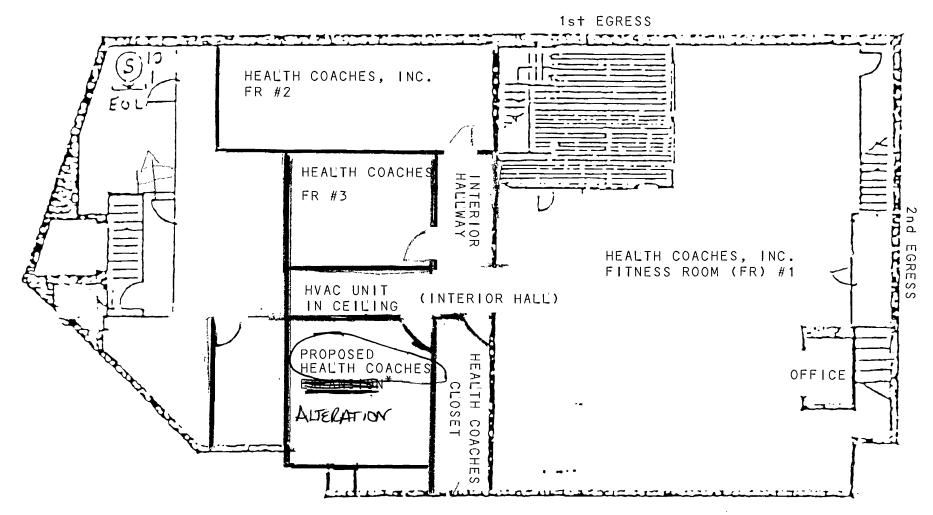

#### HEALTH COACHES, INC. EXPANSION

Add one (1) non-load-bearing wall 16 feet long. Use steel 2" x 4" studs installed 16" on center. Cover both sides with 5/8" sheetrock. Wall to be attached to the 10.5' ceiling. Drop ceiling to be installed at a height of 7' to be consistent with existing space.

Add interior wood door to new fitness room, matching existing door. Create opening from Health Coaches existing space to existing hallway to access new expansion. Opening to be cased.

\* TAKE FORMER STORAGE SPACE, ADDING TO HEALTH COACHES EXISTING SPACE BY ADDING AN OPENING TO EXISTING HALLWAY, ADDING 1 NON-LOAD-BEARING WALL TO DIVIDE PROPOSED HEALTH COACHES EXPANSION, TO CREATE 2 NEW FITNESS ROOMS. INSTALL DROPPED CEILING IN NEW FITNESS ROOMS. SPRINKLER SYSTEM WILL NOT BE AFFECTED. INSTALL ONE INTERIOR WOOD DOOR TO NEW FITNESS ROOM.