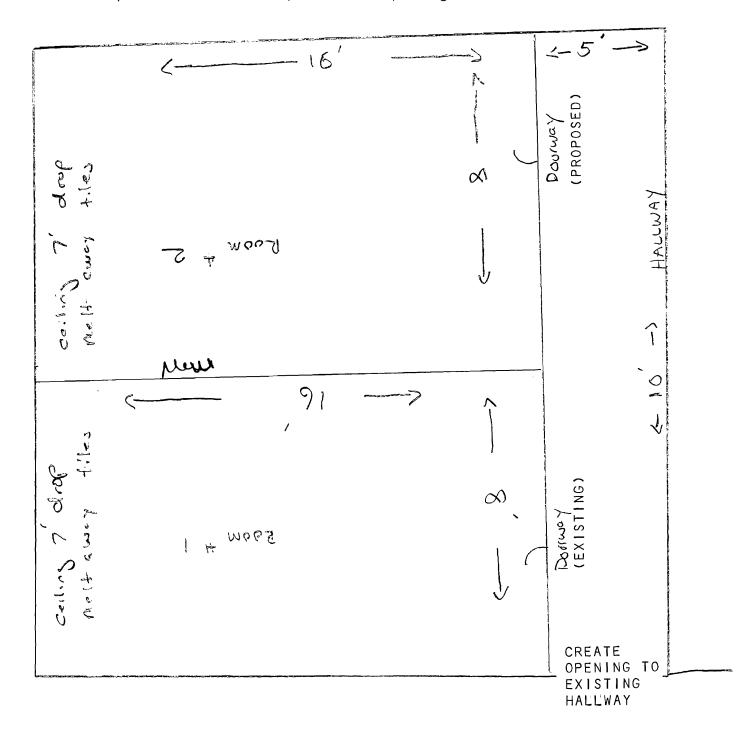

#### HEALTH COACHES, INC. EXPANSION

Add one (1) non-load-bearing wall 16 feet long. Use steel 2" x 4" studs installed 16" on center. Cover both sides with 5/8" sheetrock. Wall to be attached to the 10.5' ceiling. Drop ceiling to be installed at a height of 7' to be consistent with existing space.

Add interior wood door to new fitness room, matching existing door. Create opening from Health Coaches existing space to existing hallway to access new expansion. Opening to be cased.

\* TAKE FORMER STORAGE SPACE, ADDING TO HEALTH COACHES EXISTING SPACE BY ADDING AN OPENING TO EXISTING HALLWAY, ADDING 1 NON-LOAD-BEARING WALL TO DIVIDE PROPOSED HEALTH COACHES EXPANSION, TO CREATE 2 NEW FITNESS ROOMS. INSTALL DROPPED CEILING IN NEW FITNESS ROOMS. SPRINKLER SYSTEM WILL NOT BE AFFECTED. INSTALL ONE INTERIOR WOOD DOOR TO NEW FITNESS ROOM.