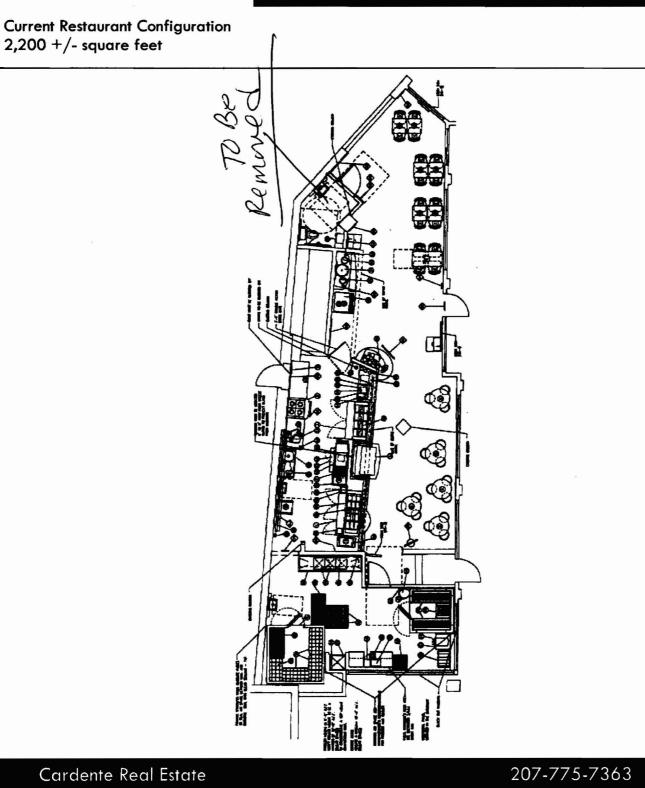

| Location/Address of Construction: One                                                | Monu me                               | WT WAY                      |      |                              |  |  |  |  |
|--------------------------------------------------------------------------------------|---------------------------------------|-----------------------------|------|------------------------------|--|--|--|--|
| Total Square Footage of Proposed Structure/A                                         | rea                                   | Square Footage of Lot       |      |                              |  |  |  |  |
| Tax Assessor's Chart, Block & Lot                                                    |                                       | nust be owner, Lessee or Bu | yer* | * Telephone:                 |  |  |  |  |
| Chart# Block# Lot#                                                                   | Name Ke                               | ith Voight                  |      | 310-<br>488-7198             |  |  |  |  |
| 032 KO12                                                                             | Address 6 Trancy Lane 488 - 1190      |                             |      |                              |  |  |  |  |
| CJO KUIJ                                                                             | City, State & Zip SCARBOROUGH MEOYOTY |                             |      |                              |  |  |  |  |
| Lessee/DBA (If Applicable)                                                           |                                       | fferent from Applicant)     |      | Cost Of                      |  |  |  |  |
| $\leq$                                                                               | Name/10/1                             | UMANT WAY FAC               |      | ork: \$ <u>300</u> , —       |  |  |  |  |
| Jame                                                                                 | Address One Monument WAY              |                             |      | C of O Fee: \$ <u>3</u> 0, - |  |  |  |  |
|                                                                                      | City, State &                         | Zip PORTLAND, ME            | То   | tal Fee: \$ <u>30, -</u>     |  |  |  |  |
| Current legal use (i.e. single family) $\sqrt{AC}$                                   | ANT                                   |                             |      |                              |  |  |  |  |
| If vacant, what was the previous use? Foly.                                          | 15 BAK                                | YRY (RESTAUT                | ANT  | r)                           |  |  |  |  |
| Proposed Specific use: /(PSTAUZAV)                                                   | TI BA                                 | KIRU                        |      |                              |  |  |  |  |
| Is property part of a subdivision?                                                   | 11                                    | yes, please name            |      |                              |  |  |  |  |
| Remove BATHROOM                                                                      |                                       |                             |      |                              |  |  |  |  |
|                                                                                      |                                       |                             |      |                              |  |  |  |  |
|                                                                                      |                                       |                             |      |                              |  |  |  |  |
| Contractor's name: DAVID BINETTE, BINETTE CONSTRUCTION                               |                                       |                             |      |                              |  |  |  |  |
| Address: 103 NORTH STREET                                                            |                                       |                             |      |                              |  |  |  |  |
| City, State & Zip <u>SALO</u> ME 04072 Telephone: <u>730-1593</u>                    |                                       |                             |      |                              |  |  |  |  |
| Who should we contact when the permit is ready: Keith VDiGHT Telephone: 310-488-7198 |                                       |                             |      |                              |  |  |  |  |
| Mailing address: 6 Trancy LANE, SCARIDORO494, ME04074                                |                                       |                             |      |                              |  |  |  |  |