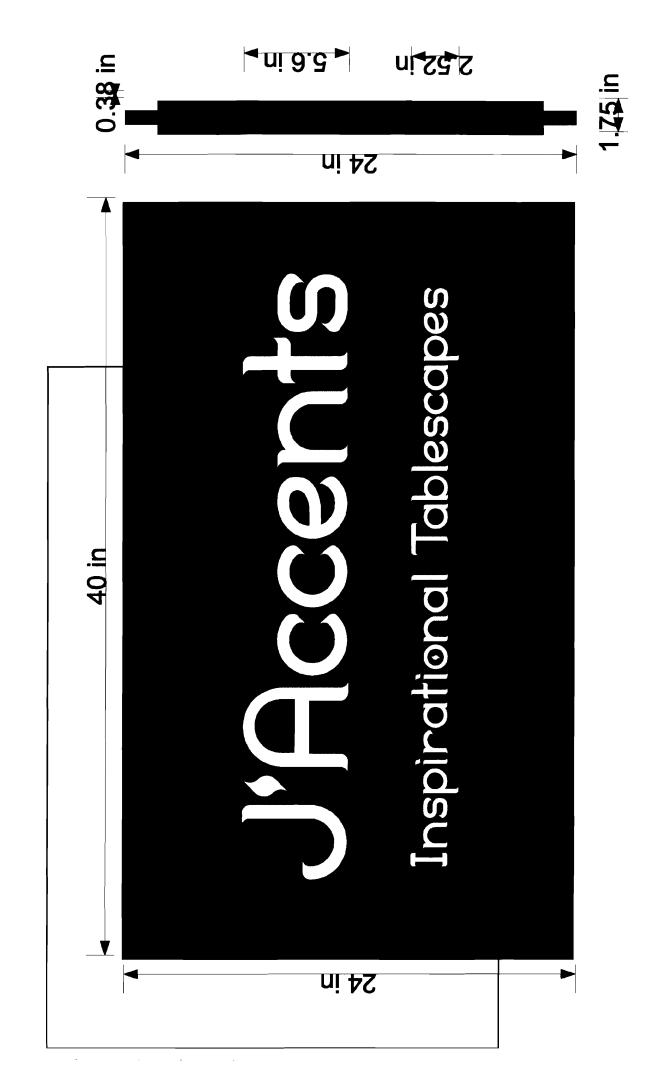

COMMERCIAL GENERAL LIABILITY ISSUE DATE: 08-22-07

JMBER: I-680-5693L788-IND-07

HIS ENDORSEMENT CHANGES THE POLICY. PLEASE READ IT CAREFULLY.

## ADDITIONAL INSURED-DESIGNATED PERSON OR ORGANIZATION

This endorsement modifies insurance provided under the following:

COMMERCIAL GENERAL LIABILITY COVERAGE PART

**SCHEDULE** 

Name of person or organization:

CITY OF PORTLAND

389 CONGRESS STREET

**PORTLAND** 

ME 04101

WHO IS AN INSURED (Section II) is amended to include as an insured the person or organization shown in the Schedule as an insured but only with respect to liability arising out of your acts or omissions.

CG T4 91 11 88

Copyright, Insurance Services Office, Inc., 1984

Page 1 of 1

I