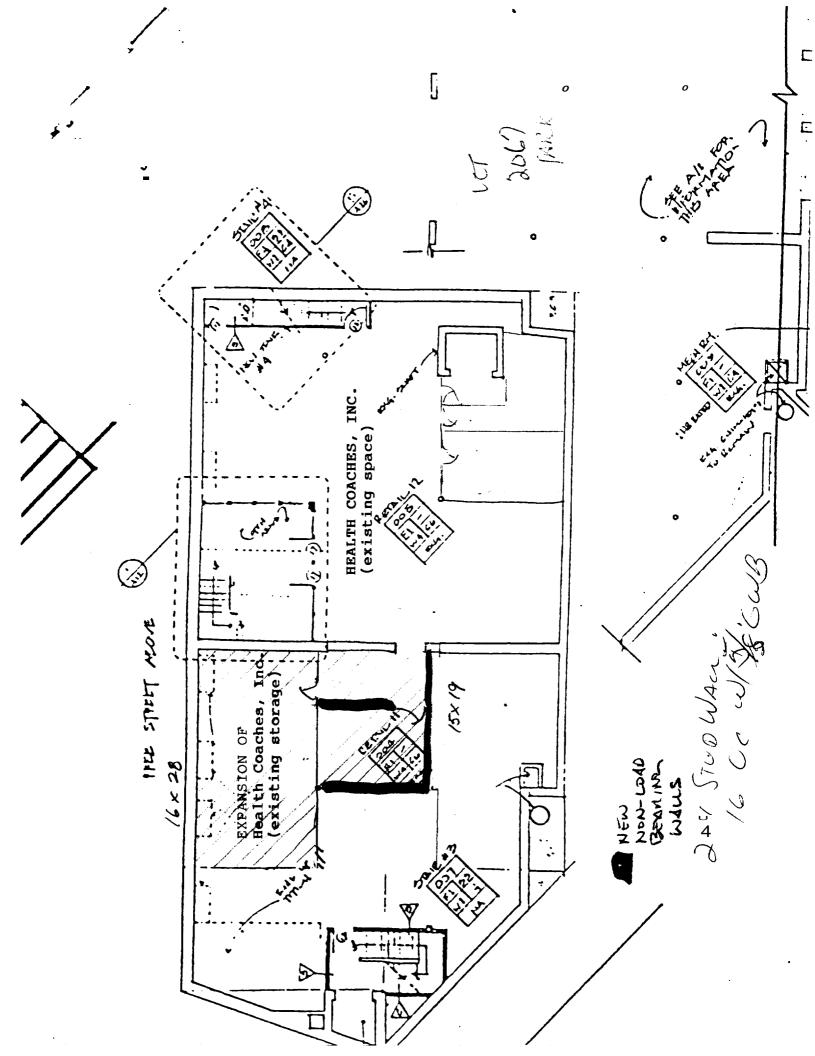

|                                                                                                                                                                                                                                                                                                     |                                                        | •                         | •    |                                     |  |  |
|-----------------------------------------------------------------------------------------------------------------------------------------------------------------------------------------------------------------------------------------------------------------------------------------------------|--------------------------------------------------------|---------------------------|------|-------------------------------------|--|--|
| Location/Address of Construction: 34 C                                                                                                                                                                                                                                                              | ity Cente                                              | r/17 Free Street          |      |                                     |  |  |
| Total Square Footage of Proposed Structu                                                                                                                                                                                                                                                            | ıre                                                    | Square Footage of Lot     |      |                                     |  |  |
| Tax Assessor's Chart, Block & Lot<br>Chart# Block# Lot#                                                                                                                                                                                                                                             | Owner:                                                 |                           |      | Telephone:                          |  |  |
| 027 F 011 001                                                                                                                                                                                                                                                                                       | One Mon                                                | ument Way, LLC            |      | 207-773-0225                        |  |  |
| Lessee/Buyer's Name (If Applicable)                                                                                                                                                                                                                                                                 | Applicant name, address & felephone:                   |                           |      | Cost Of<br>Work: <b>\$</b> 9,000.00 |  |  |
| Health Coaches, Inc.                                                                                                                                                                                                                                                                                | Kim Volk 207-773-0225'<br>One Monument Way, 2nd Flre F |                           |      | e: \$ /02 <sup>80</sup>             |  |  |
| Current use: Commercial storage                                                                                                                                                                                                                                                                     | <u>.                                    </u>           |                           |      |                                     |  |  |
| If the location is currently vacant, what was                                                                                                                                                                                                                                                       | s prior use:_                                          |                           |      | -                                   |  |  |
| Approximately how long has it been vacant:                                                                                                                                                                                                                                                          |                                                        |                           |      |                                     |  |  |
| Proposed use: Expand private gym God 7.34 SCTL                                                                                                                                                                                                                                                      |                                                        |                           |      |                                     |  |  |
| Project description:  Expand private gym using existing doorway and existing storage                                                                                                                                                                                                                |                                                        |                           |      |                                     |  |  |
| Contractor's name, address & telephone: build one additional non-load bearing room                                                                                                                                                                                                                  |                                                        |                           |      |                                     |  |  |
| Phibeault Thibodeault Contruction, 497 Cramm Road, Parsonsfield 793-8905 Who should we contact when the permit k ready: Kim Volk 773-0225                                                                                                                                                           |                                                        |                           |      |                                     |  |  |
| Mailing address:                                                                                                                                                                                                                                                                                    |                                                        |                           |      |                                     |  |  |
| One Monument Way, 2nd Floor  Portland, ME 04101                                                                                                                                                                                                                                                     |                                                        |                           |      |                                     |  |  |
| Ne will contact you by phone when the permit is ready, You must come in and pick up the permit and eview the requirements before starting any work, with a Plan Reviewer. A stop work order will be issued a \$100.00 fee if any work starts before the permit is picked up. <b>PHONE:</b> 773-0225 |                                                        |                           |      |                                     |  |  |
|                                                                                                                                                                                                                                                                                                     |                                                        |                           |      |                                     |  |  |
| FIHE REQUIRED INFORMATION IS NOT INCLUDE                                                                                                                                                                                                                                                            | ED IN THE SU                                           | BMISSIONS THE PERMIT WILL | BE A | AUTOMATICALLY                       |  |  |