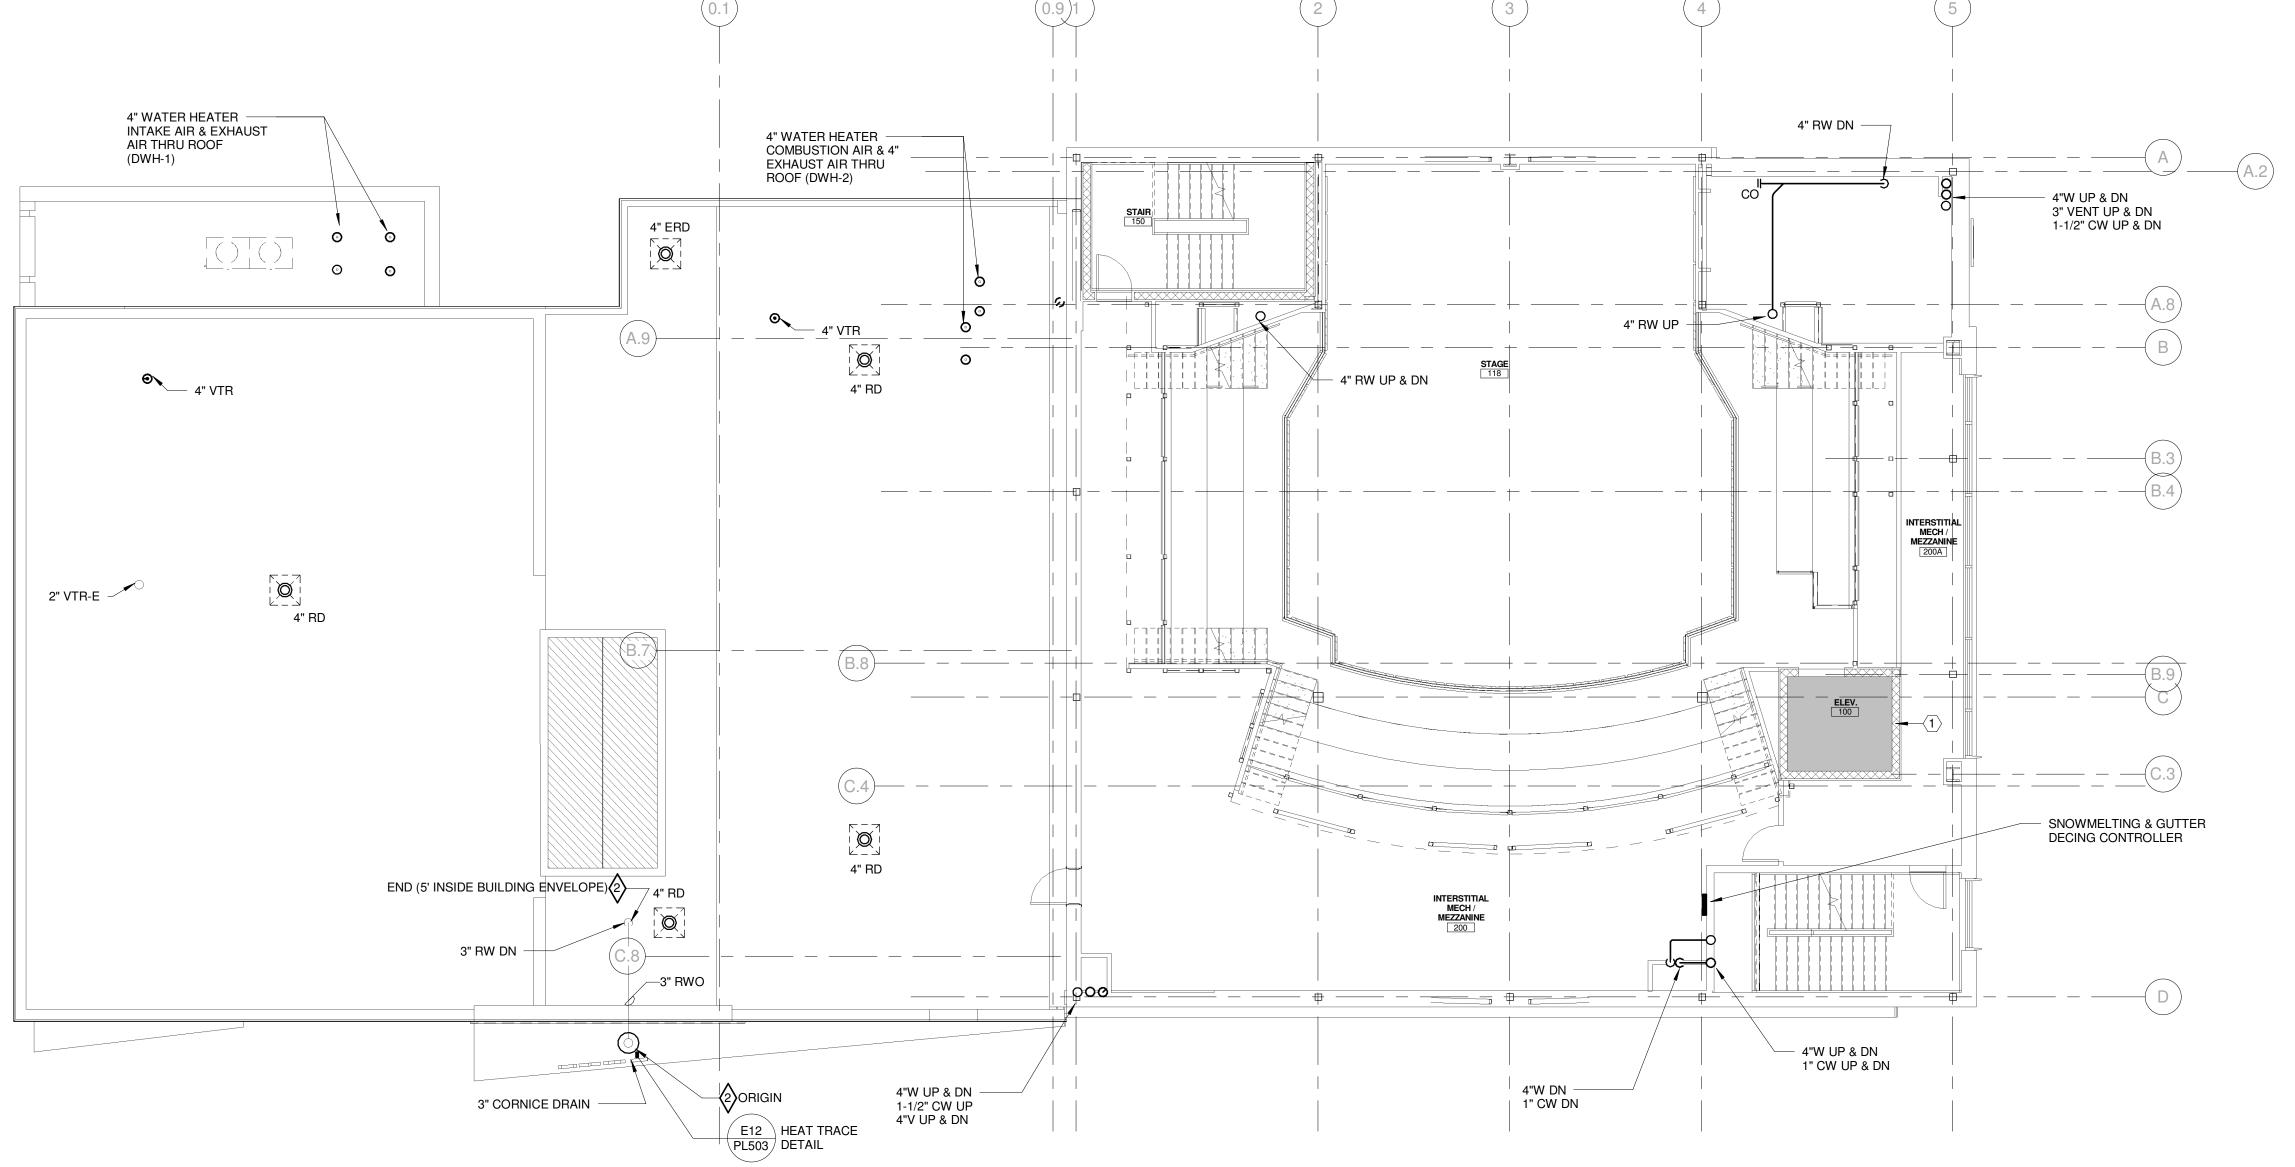

GENERAL NOTES

1. RAINWATER PIPING SIZED FOR 1/8"/FT MIN. PITCH.

2. SANITARY DWV PIPING SIZED FOR 1/4"/FT MIN PITCH.

3. EXTG BUILDING STRUCTURE, RAINWATER & SEWER ARE COMBINED SYSTEMS PER CITY OF PORTLAND.

RAINWATER & SEWER ARE SEPERATE SYSTEMS AT NEW PUBLIC ADDITION. BUILDING ADDITION.

0 ISSUED FOR BID 06 JUNE 2016 DATE DESCRIPTION

ARCHITECTS ENGINEERS WWW.WBRCAE.COM BANGOR, MAINE 207-947-4511 PORTLAND, MAINE 207-828-4511

1/8" = 1'-0" SCALE: PROJECT MANAGER: JRB CGB DRAWN BY:

BALCONY PLUMBING PLAN 1/8" = 1'-0"