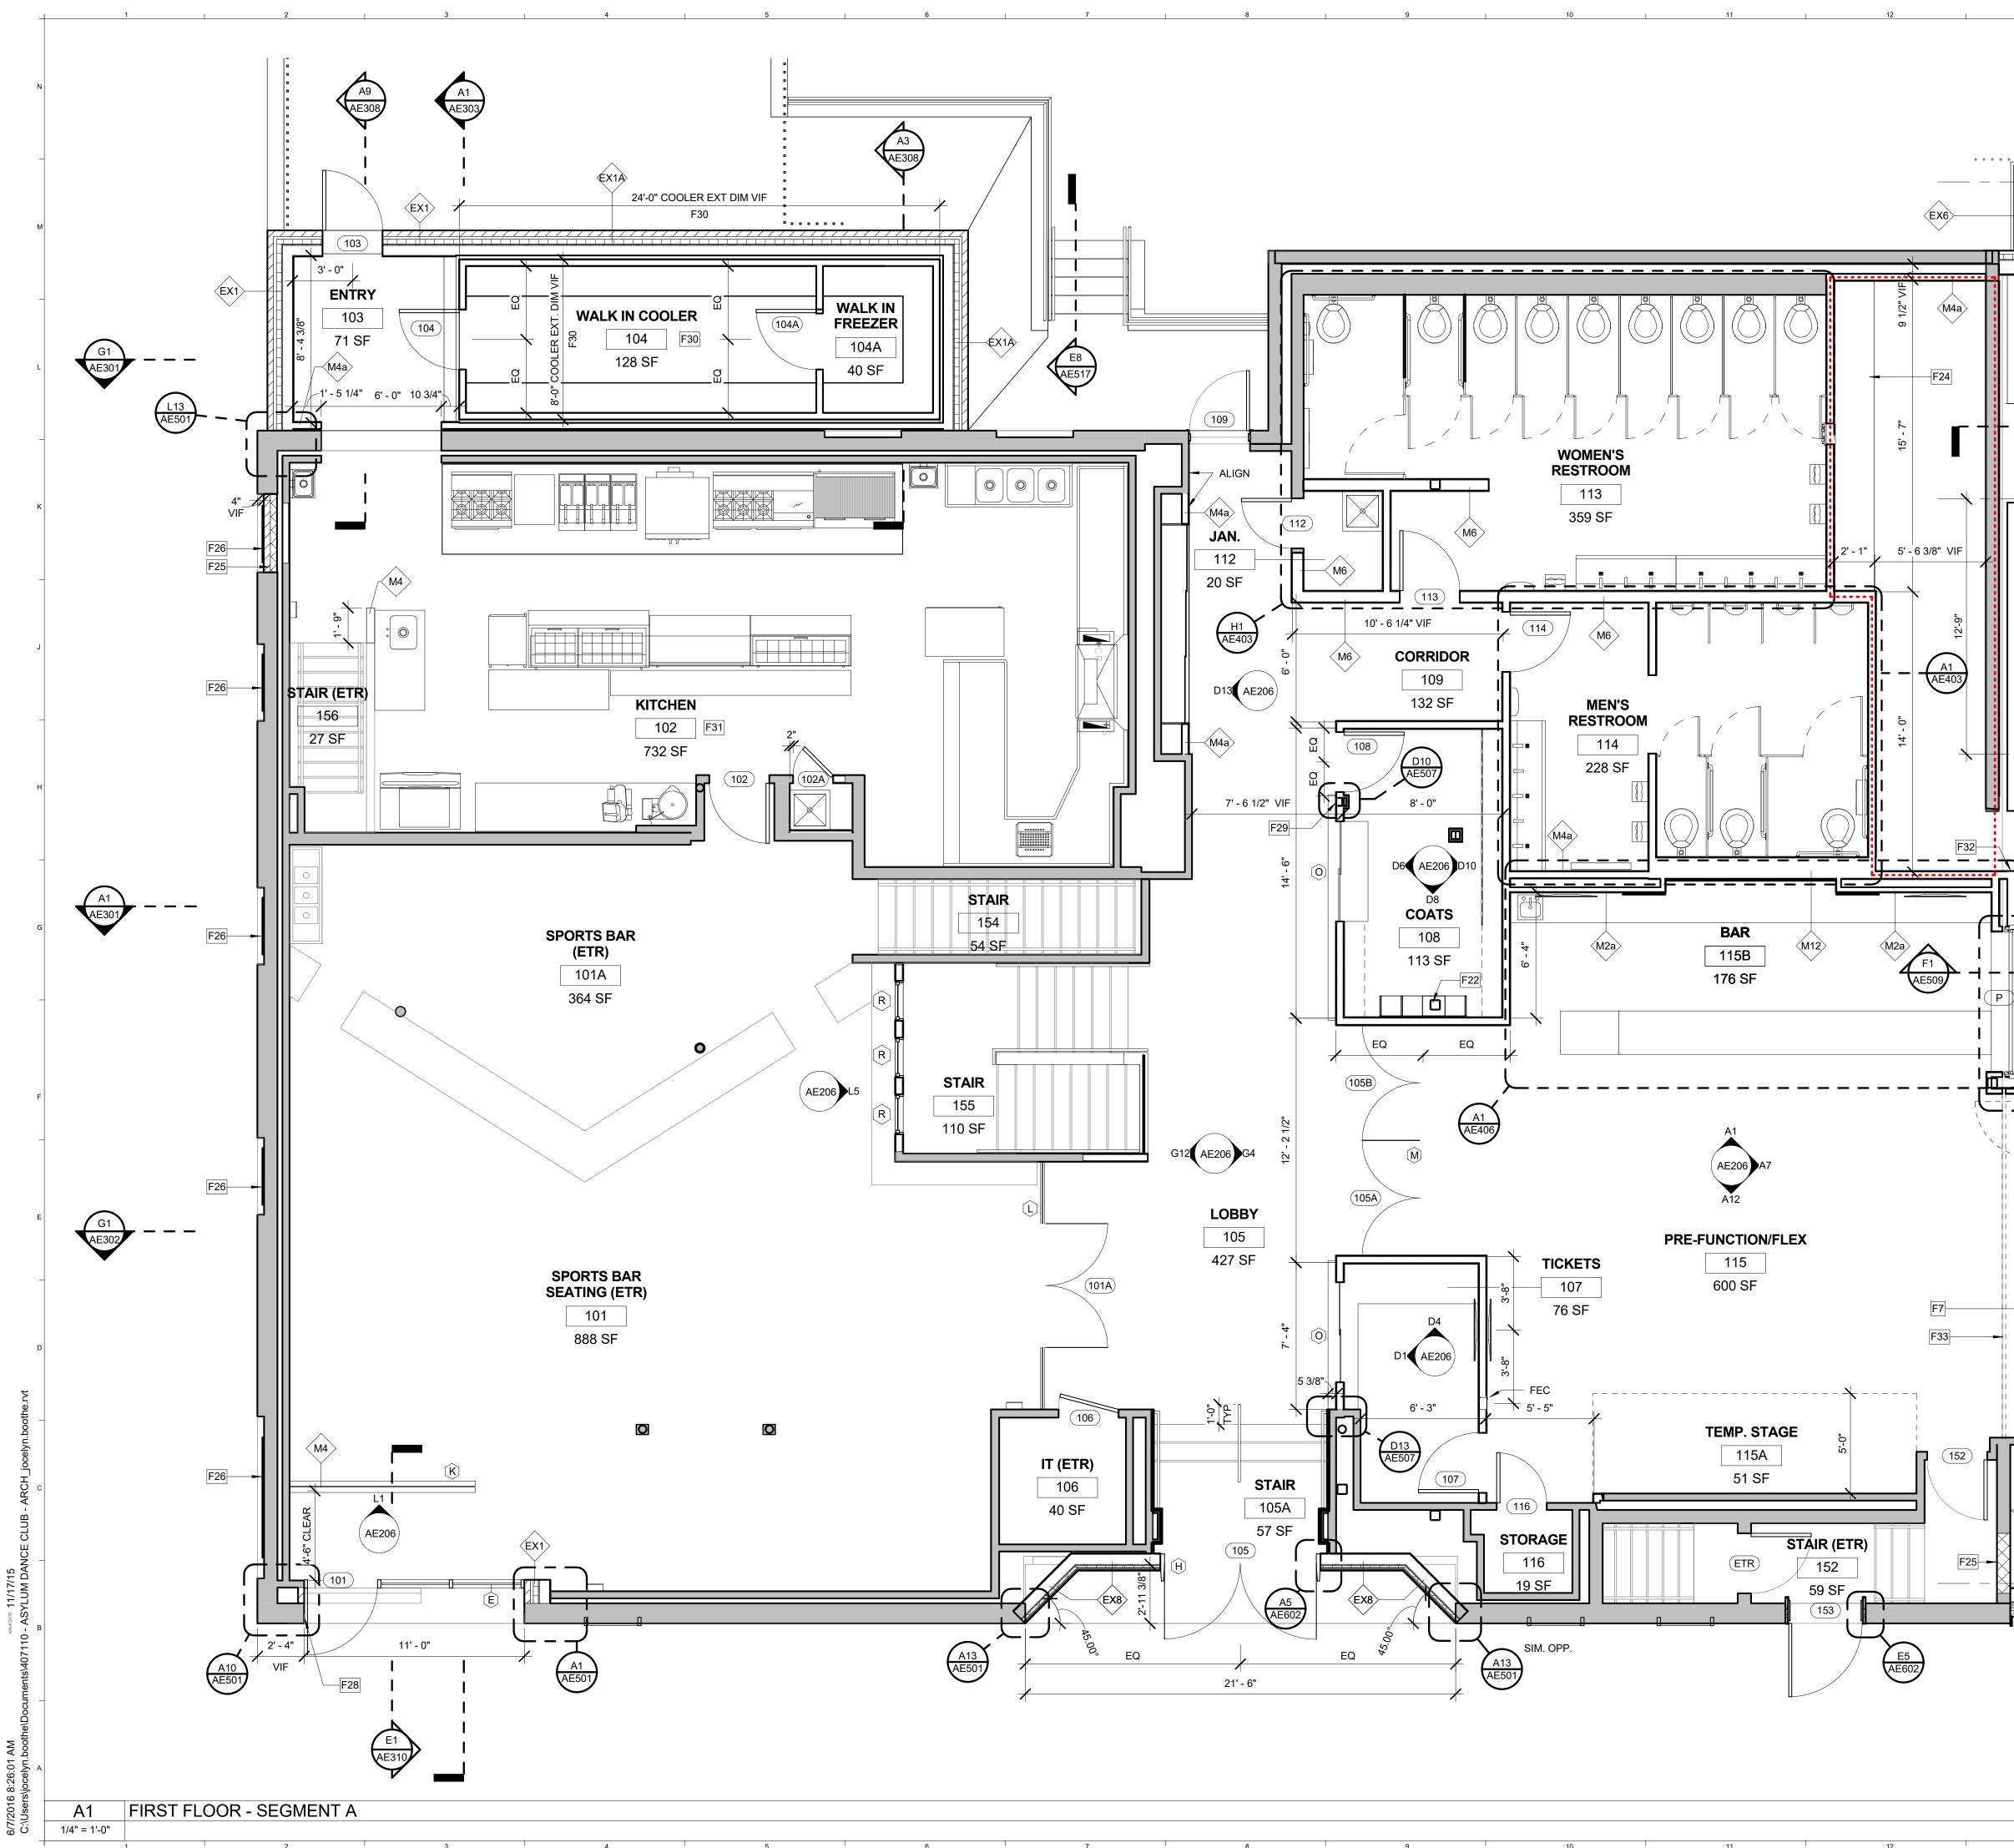

| 13        | 14 15                                                                                                   | GENERAL NOTES:                                                                                                                                                                                                                               |
|-----------|---------------------------------------------------------------------------------------------------------|----------------------------------------------------------------------------------------------------------------------------------------------------------------------------------------------------------------------------------------------|
|           | WALL LEGEND:                                                                                            | 1. ALL WALL PARTITION TYPES ARE <u>M4</u> UNLESS NOTED<br>OTHERWISE. SEE SHEET AE603 & AE604 FOR                                                                                                                                             |
|           | NEW WALL                                                                                                | 2. REFER TO GI002 SHEET FOR ALL ABBREVIATIONS                                                                                                                                                                                                |
|           | EXISTING WALL TO REMAIN                                                                                 | AND SYMBOLS.                                                                                                                                                                                                                                 |
| Ê A       |                                                                                                         | 3. REFER TO ALL DRAWINGS INCLUDING<br>ARCHITECTURAL, CIVIL, STRUCTURAL, MECHANICAL,<br>PLUMBING, AND ELECTRICAL DRAWINGS FOR<br>ADDITIONAL GENERAL NOTES, ABBREVIATIONS, AND<br>SYMBOLS                                                      |
|           |                                                                                                         | 4. VERIFY ALL EQUIPMENT OPENINGS &<br>RECOMMENDATIONS. LOCATION AND SIZES SHOWN<br>ARE FOR INTENT PURPOSES ONLY. ADJUST ROUGH<br>OPENINGS AND LOCATIONS AS REQUIRED PER ACTUAL<br>EQUIPMENT.                                                 |
|           |                                                                                                         | 5. G.C. TO PROVIDE & INSTALL ALL IN-WALL OR IN-<br>CEILING BLOCKING / BRACING AS REQUIRED FOR ALL<br>MILLWORK ITEMS, EQUIPMENT, SHELVING, AND<br>ACCESSORIES WHETHER ITEMS ARE BY G.C. OR<br>OTHERS COORDINATE WITH OWNER                    |
|           |                                                                                                         | 6. G.C. SHALL BE RESPONSIBLE FOR LAYING OUT THE<br>SPACE PRIOR TO COMMENCING WORK AND SHALL<br>NOTIFY THE ARCHITECT AND OWNER OF ANY<br>DISCREPANCIES.                                                                                       |
|           | KEYNOTES:                                                                                               | 7. ALL CONCRETE MASONRY UNITS AND MORTAR TO<br>INCLUDE AN INTEGRAL WATER REPELLENT                                                                                                                                                           |
| - AE309   | F7 TOP HUNG, SLIDING GLASS WALL<br>F22 GWB SURROUND ON NEW COLUMN<br>MATCH EXISTING                     | / OR FACE OF FOUNDATION AND MASONARY UNLESS                                                                                                                                                                                                  |
|           | F24 METAL SHELVING, CS/CI<br>F25 INFILL WALL TO MATCH ADJACENT<br>CONSTRUCTION                          | 9. ALL INTERIOR DIMENSIONS SHOWN ARE TO FACE OF                                                                                                                                                                                              |
| B         | F26 REMOVABLE 1/4" THICK PLEXIGLASS<br>MOUNTED TO EXISTING BRICK WALL                                   | ON 10. REFER TO SHEET GI003-005 FOR CODE                                                                                                                                                                                                     |
|           | EACH CORNER AND AS REQUIRED                                                                             | AND FIRE RATED PARTITIONS AND SPACES. ALL<br>MECHANICAL, ELECTRICAL, SPRINKLER AND PLUMBING                                                                                                                                                  |
|           | F29 POSITION WALL SO GWB CAN RUN P<br>EXISTING COLUMN                                                   | DAMPERS EQUIVALENT TO THE HOURLY FIRE RATING                                                                                                                                                                                                 |
|           | F30 COORDINATE EXTENTS OF COOLER<br>DEPRESSION WITH EQUIPMENT VEN<br>F31 SEE FOOD SERVICE EQUIPMENT DRA | SLAB OF THE CONSTRUCTION.<br>DOR                                                                                                                                                                                                             |
|           | GC TO COORDINATE ALL ROUGH IN<br>LOCATIONS WITH FOOD SERVICE<br>EQUIPMENT VENDROR                       | DEFINING THE WORK OF THE CONTRACT DOCUMENTS.<br>CONTRACTORS SHALL REVIEW ALL DRAWINGS<br>BEFORE THE INSTALLATION OF THEIR WORK, SHOULD                                                                                                       |
|           | F32 DOOR TO BE AS TIGHT TO WALL AS POSSIBLE                                                             | THERE BE A DISCREPANCY WITHIN AND BETWEEN THE<br>DRAWINGS THAT WOULD CAUSE AN AWKWARD OR<br>IMPROPER INSTALLATION NOTIFY ARCHITECT FOR                                                                                                       |
|           | F33 EXPANSION JOINT                                                                                     | CLARIFICATION PRIOR TO INSTALLATION OF SAID<br>WORK. ANY WORK INSTALLED IN CONFLICT WITH THE                                                                                                                                                 |
|           |                                                                                                         | ARCHITECTURAL DRAWINGS, SHALL BE CORRECTED<br>BY CONTRACTOR AT THEIR EXPENSE AND AT NO<br>ADDITIONAL COST TO THE OWNER OR ARCHITECT.                                                                                                         |
|           |                                                                                                         | 12. DO NOT SCALE DRAWINGS, THE DRAWINGS ARE<br>NOT NECESSARILY TO SCALE - USE GIVEN                                                                                                                                                          |
|           |                                                                                                         | DIMENSIONS. CONTRACTOR SHALL VERIFY ALL<br>CONDITIONS AND DIMENSIONS AT THE JOB SITE PRIOR<br>TO THE START OF CONSTRUCTION. IF DISCREPANCIES<br>ARE FOUND, NOTIFY ARCHITECT FOR CLARIFICATION<br>BEFORE COMMENCING THE WORK.                 |
|           |                                                                                                         | 13. DETAILS NOT SHOWN ARE SIMILAR IN CHARACTER<br>TO THOSE SHOWN. WHERE SPECIFIC DIMENSIONS,<br>DETAILS, OR DESIGN INTENT CANNOT BE DETERMINED<br>CONSULT ARCHITECT BEFORE PROCEEDING WITH THE<br>WORK.                                      |
|           |                                                                                                         | 14. ALL PITCHED FLOOR AREAS SHOWN WITH PITCH<br>LINES SHALL SLOPE AT 1/4" PER FOOT UNLESS                                                                                                                                                    |
|           |                                                                                                         | OTHERWISE NOTED, PROVIDE A SLAB DEPRESSION AT<br>ALL FLOOR DRAINS WHERE PITCH LINES ARE NOT<br>SHOWN ON PLAN.                                                                                                                                |
|           |                                                                                                         | 15. FINISH FLOOR ELEVATIONS ARE TO TOP OF<br>CONCRETE, UNLESS OTHERWISE NOTED.                                                                                                                                                               |
|           |                                                                                                         | 16. INSTALL ALL RECESSED CABINETS, PANELS, BOXES                                                                                                                                                                                             |
|           |                                                                                                         | LOCATED IN FIRE-RATED PARTITIONS TO MAINTAIN<br>THE FIRE-RATED CONSTRUCTION                                                                                                                                                                  |
|           |                                                                                                         | 17. REFER TO MECHANICAL AND ELECTRICAL<br>DRAWINGS AND MANUFACTURES TEMPLATE<br>DRAWINGS FOR ALL MECHANICAL AND ELECTRICAL<br>EQUIPMENT SUPPORTS, BOLT SETTING TEMPLATES,<br>ISOLATIONS, SPRING ISOLATION, ETC. NOT SHOWN ON<br>THE DRAWINGS |
|           |                                                                                                         | 18. OWNER FURNISHED ITEMS THE G.C. SHALL<br>COORDINATE AND PROVIDE ELECTRICAL, PLUMBING,<br>AND MECHANICAL CONNECTIONS FOR ALL EQUIPMENT.                                                                                                    |
| <b>-</b>  |                                                                                                         |                                                                                                                                                                                                                                              |
|           |                                                                                                         | 0ISSUED FOR CONSTRUCTION06 JUNE 2016REV.DESCRIPTIONDATE                                                                                                                                                                                      |
|           |                                                                                                         | INSED ARCHIN                                                                                                                                                                                                                                 |
|           |                                                                                                         |                                                                                                                                                                                                                                              |
|           |                                                                                                         | A BOOTHE * BOOTHE *                                                                                                                                                                                                                          |
|           |                                                                                                         |                                                                                                                                                                                                                                              |
| _         |                                                                                                         | PROJECT NORTH                                                                                                                                                                                                                                |
| T         |                                                                                                         |                                                                                                                                                                                                                                              |
|           |                                                                                                         | ARCHITECTS ENGINEERS                                                                                                                                                                                                                         |
|           |                                                                                                         | WWW.WBRCAE.COM<br>BANGOR, MAINE 207-947-4511                                                                                                                                                                                                 |
|           |                                                                                                         | PORTLAND, MAINE 207-828-4511<br>SARASOTA, FLORIDA 941-556-0757                                                                                                                                                                               |
| ∠ — — (D) |                                                                                                         | ASYLUM                                                                                                                                                                                                                                       |
|           | KEYPLAN                                                                                                 | PROJECT:                                                                                                                                                                                                                                     |
|           |                                                                                                         | FIRST FLOOR PLAN -                                                                                                                                                                                                                           |
|           |                                                                                                         | SEGMENT A                                                                                                                                                                                                                                    |
|           | AB                                                                                                      | SHEET TITLE:<br>WBRC CAD FILE: C:\Users\jocelyn.boothe\Documents\407110 - ASYLUM DANCE CLUB - ARCH_jocelyn.boothe.rvt                                                                                                                        |
|           |                                                                                                         | PROJECT No. 4071.10  GRAPHIC SCALE: 0" 1" SCALE: As indicated                                                                                                                                                                                |
|           |                                                                                                         | PROJECT MANAGER: JRB SHEET No.                                                                                                                                                                                                               |
|           |                                                                                                         | DRAWN BY: JRB AE102A<br>CHECKED BY: JET/MEJ                                                                                                                                                                                                  |
| 13        | 14 15                                                                                                   | 16 17 (Courted and Wate                                                                                                                                                                                                                      |