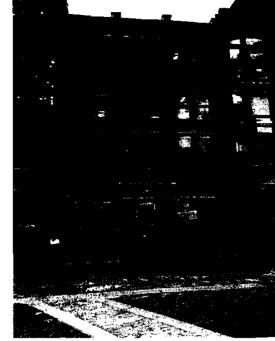

no other existing sign on bldg.

**Building Facade** After Proposed Changes

**Existing Storefront Elevation** (similar both sides) scale 1/4"=1'0"

¦2 9.-3

4

6'-3 1/2"

2'-0 3/4 2

S.W. Viewsfrom Monument