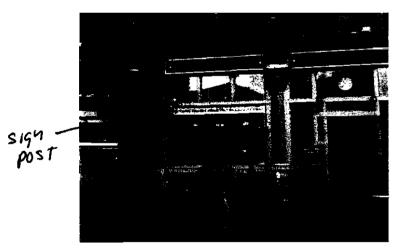

#### Scope of Work:

To replace each large single panel fixed glass window in each existing ground level storefront with two fixed glass windows of equal size.

Sigh te be fastened via eye hoeks to sign post" attached te building