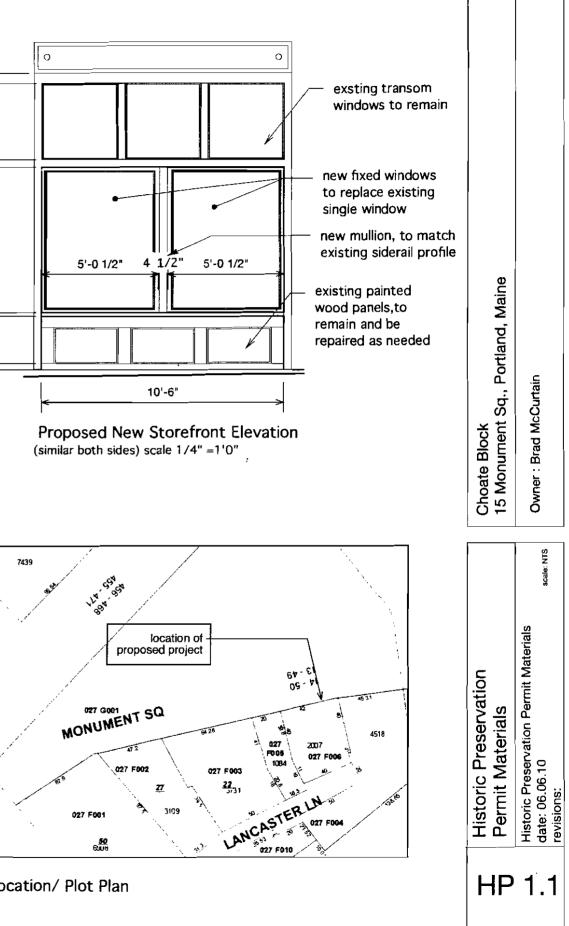

no other existing sign on bldg.

**Building Facade** After Proposed Changes

**Existing Storefront Elevation** (similar both sides) scale 1/4"=1'0"

¦2 9.-3

4

6'-3 1/2"

2'-0 3/4 2

S.W. Viewsfrom Monument

**Existing Trim Detail** 

**Proposed Storefront** 

#### Scope of Work:

To replace each large single panel fixed glass window in each existing ground level storefront with two fixed glass windows of equal size.

Sigh te be fastened via eye hoeks to sign post" attached te building