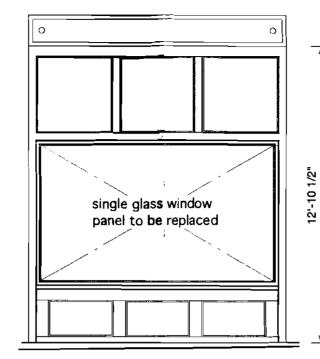

#### Scope of Work:

To replace each large single panel fixed glass window in each existing ground level storefront with two fixed glass windows of equal size.

Sigh te be fastened via eye hoeks to sign post" attached te building