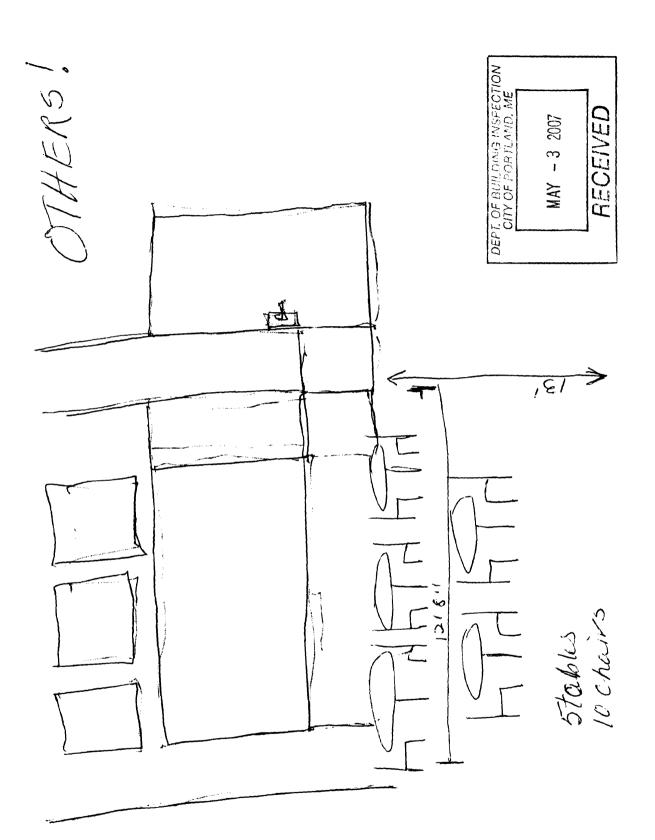

|
| Establishment owner                                                                                                                                                                                                                                                                                                                                                                                                                   |



fortland, MB- 04(0) 15 Monument Square

one City Center One Munumnt Way parking garage This year and 1 5 th 10 101 101 101 15 Monument Squer Congress St Tryonamily) ک ک 0 ن ا ا 2006 punit 06- 0611 Stray' Dand?

|      | AC                                | ORD CERTIFIC                                                                                                                                              | ATE OF LIABI                                                    | LITY INSU             | RANCE                                                                                                                                                                                                       | OPID BA                             | 05/02/06              |  |  |
|------|--------------