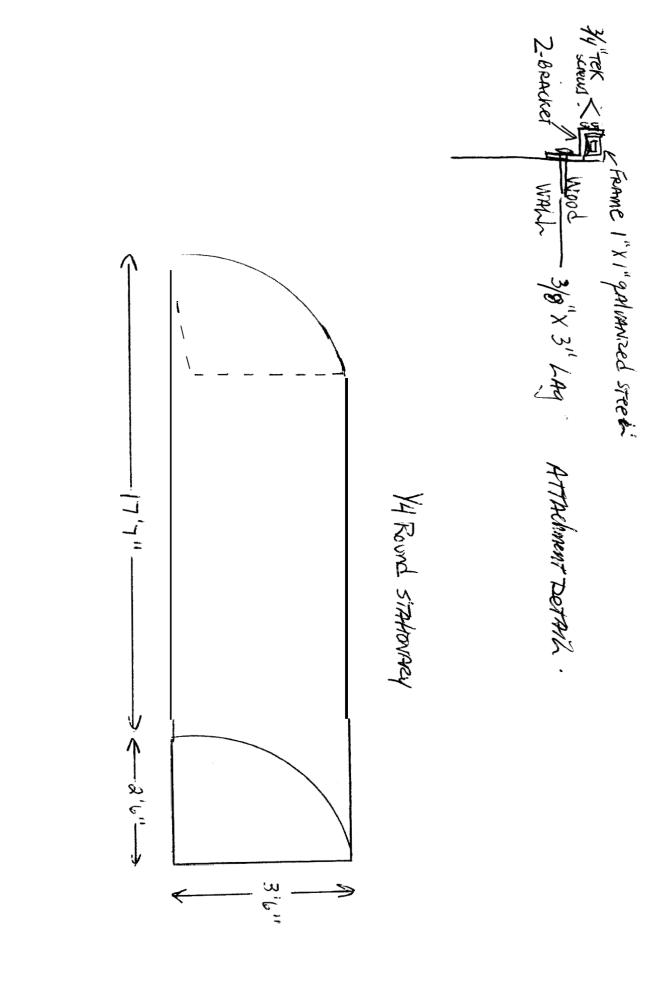

| SRA  | ISRO TYPE OF INSURANCE                           | POLICY NUMBER                   | POLIEVARISOTY       | POWCY (BRURDATION |                                        | 3                           |
|------|--------------------------------------------------|---------------------------------|---------------------|-------------------|----------------------------------------|-----------------------------|
| A    | GENERALLIABILITY                                 | YMR609379                       | 04/30/04            | ON30105           | EACHOCCURRENCE                         | \$1.000.000 _<br> \$100.000 |
|      | CLAIMS MADE X OCCUR                              |                                 |                     | ( i               | MED EXP (Any one person)               | \$5.000                     |
|      | X PD Ded:1,000                                   |                                 |                     |                   | PERSONAL & ADV INJURY                  | \$1,000,000                 |
|      |                                                  |                                 |                     | {                 | GENERAL AGGREGATE                      | \$2,000,000                 |
|      | GEN'L AGGREGATE LIMIT APPLIES PER:               |                                 |                     |                   | PRODUCTS - COMP/OP AGG                 | \$2,000,000                 |
|      |                                                  |                                 |                     |                   |                                        |                             |
| A    |                                                  | YMAH82371                       | 04/30/04            | 04/30/05          | COMBINED SINGLE LIMIT<br>(Es accident) | \$1,000,000                 |
|      | ALL OWNED AUTOS                                  |                                 |                     |                   | BODILY INJURY<br>(Per person)          | \$                          |
|      | X HIRED AUTOS<br>X NON-OWNED AUTOS               |                                 |                     |                   | BODILY (NJURY<br>(Per acclocni)        | 5                           |
|      | X Drive Other Car                                |                                 |                     |                   | PROPERTY DAMAGE<br>(Peraccident)       | \$                          |
|      |                                                  |                                 |                     |                   | AUTO ONLY - EA ACCIDENT                | s                           |
|      | ANY AUTO                                         |                                 |                     |                   | OTHER THAN EA ACC                      | 5                           |
|      |                                                  |                                 |                     |                   | AUTO ONLY: AGG                         | \$                          |
|      | EXCESS/UMBRELLA LIABILITY                        |                                 |                     |                   | EACH ÓCCURRENCE                        | 5                           |
|      |                                                  |                                 |                     |                   | AGGREGATE                              | 3                           |
|      |                                                  |                                 |                     | 1                 |                                        | 5                           |
|      | DEDUCTIBLE                                       |                                 |                     |                   |                                        | s                           |
|      | RETENTION \$                                     | _                               |                     |                   |                                        | 15                          |
| 5    | WORKERS COMPENSATION AND                         | 1810063708                      | 04/30/04            | 04/30/05          | X WC STATU-<br>TORY LIMITS ER          |                             |
| - le | EMPLOYERS' LIABILITY                             |                                 |                     |                   | E.L. EACH ACCIDENT                     | \$500,000                   |
|      | ANY PROPRIETOR/PARTNER/EXECUTIVE                 |                                 |                     |                   | E.L. DISEASE EA EMPLOYEE               | \$500,000                   |
| t    | fycs, describe under<br>SPECIAL PROVISIONS beigw |                                 |                     |                   | E.L. DISEASE - POLICY LIMIT            | \$ <b>500,000</b>           |
| 1    | DTHER                                            |                                 |                     |                   |                                        |                             |
|      |                                                  |                                 |                     | -                 |                                        |                             |
|      |                                                  |                                 |                     |                   |                                        |                             |
|      | IPTION OF OPERATIONS / LOCATIONS / VEHIC         |                                 |                     |                   |                                        |                             |
|      | Awning at Shay's. City of Portla                 | and is an <b>Additional</b> ins | ured with respect t | 0                 |                                        |                             |
| ene  | eral Liability only.                             |                                 |                     |                   |                                        |                             |
|      |                                                  |                                 |                     |                   |                                        |                             |