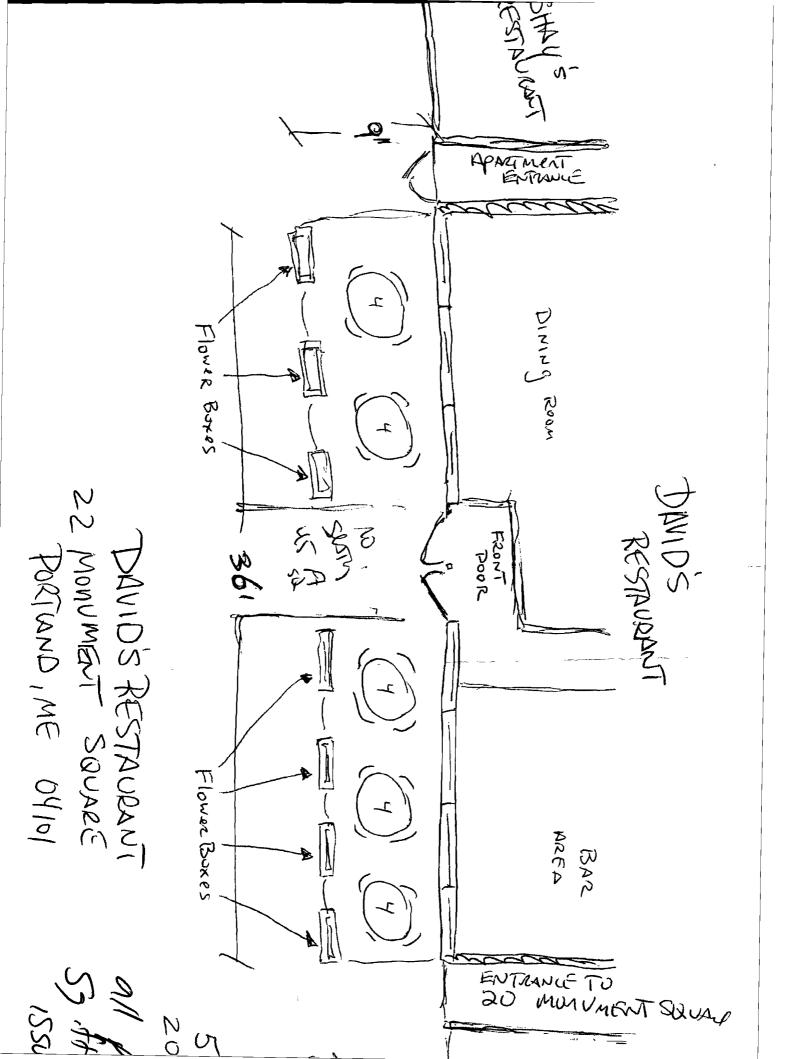

# CITY OF PORTLAND BUILDING PERMIT

This is to certify that \* 22 MONUMENT SOUARE LLC

Job ID: 2011-05-949-OSD

Located At 22 MONUMENT

CBL: 927 - -/F - 003 - 001 - - - - -

has permission to 20 Chairs and 5 Tables 324 sq ft

#### Building

This permit approves outside seating only. Any alcohol or entertainment in this space requires licensing approvals from the City Clerk.

The outside dining permit is approved for the area delineated at the inspection and stated on the permit, and must be kept on site.

THIS PERMIT MUST BE RENEWED ANNUALLY. The tables and chairs must not block any means of egress of any building, even during storage.

THE DINE RIGHT COMPANY, INC.