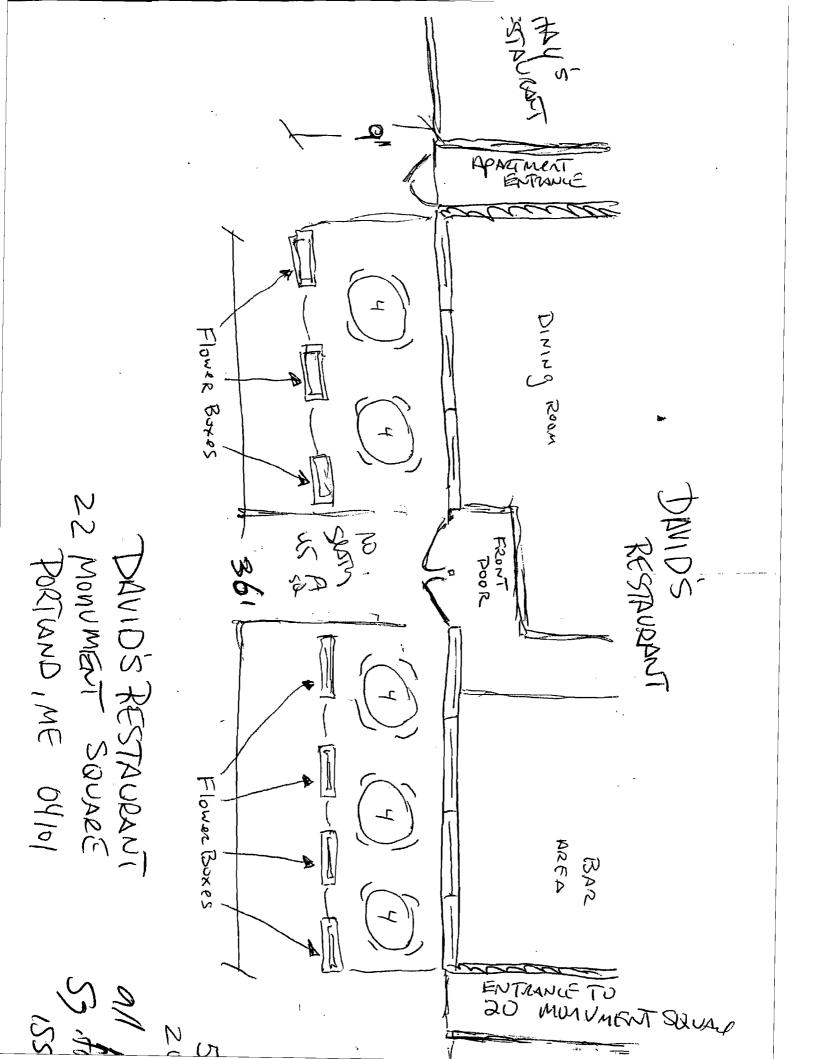

# CITY OF PORTLAND BUILDING PERMIT

This is to certify that \* 22 MONUMENT SOUARE LLC

Job ID: 2011-05-949-OSD

Located At 22 MONUMENT

CBL: 927 - -/F - 003 - 001 - - - - -

has permission to 20 Chairs and 5 Tables 324 sq ft

#### Building

This permit approves outside seating only. Any alcohol or entertainment in this space requires licensing approvals from the City Clerk.

The outside dining permit is approved for the area delineated at the inspection and stated on the permit, and must be kept on site.

THIS PERMIT MUST BE RENEWED ANNUALLY. The tables and chairs must not block any means of egress of any building, even during storage.

THE DINE RIGHT COMPANY, INC.