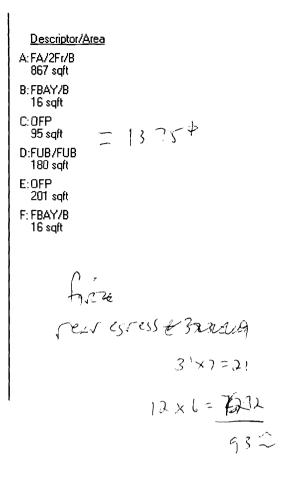

#### THIS IS NOT A BOUNDARY SURVEY

This copyrighted document expires 01-26-10. Reproduction and/or dissemination after this date is unauthorized. PAGE \_\_\_260\_\_\_ COUNTY \_\_Cumberland MORTGAGE INSPECTION OF: DEED BOOK \_\_23101\_\_ PLAN BOOK \_\_\_\_\_\_\_\_\_\_\_\_ PAGE \_\_\_45\_\_\_ LOT \_\_\_\_\_\_\_\_ ADDRESS: 16 Tremont Street, Portland, Maine Job Number: \_\_\_\_681-15\_ Inspection Date: 10-26-09 Scale: 1" = 30'Owner: Jason Miller Tots in - 7700sf

land over per dv - 3, axed for less

front - N/A

rect - 20 min - 86's iven

Sidu - 25 prics - 12 min - 15's mounted (4)

1st coverne - 46% = 3 550 p

building 1375' = 14 680's

es rect boundary

17' to side boundary

to 2 1/2 story wood house w\brick foundation White Committee Street Tremont APPARENT EASEMENTS AND RIGHTS OF WAY ARE SHOWN. OTHER ENCUMBRANCES, RECORDED OR NOT, MAY EXIST. THIS SKETCH WILL NOT REVEAL ABUTTING DEED CONFLICTS, IF ANY. CERTIFY TO: Jason Miller Monuments found did not conflict with the deed description. The dwelling setbacks do not violate town zoning requirements. Livingston-Hughes As delineated on the Federal Emergency Management Agency Community Professional Land Surveyors Panel 230051-0007C: 88 Guinea Road The structure does not fall within the special flood hazard zone. Kennebunkport, Maine 04046 The land does not fall within the special flood hazard zone. 207-967-9761 phone 207-967-4831 fax