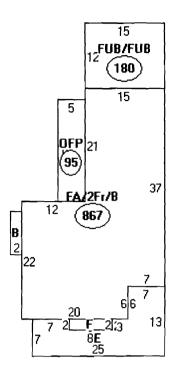

#### THIS IS NOT A BOUNDARY SURVEY

This copyrighted document expires 01-26-10. Reproduction and/or dissemination after this date is unauthorized. PAGE \_\_\_260\_\_\_ COUNTY \_\_Cumberland MORTGAGE INSPECTION OF: DEED BOOK \_\_23101\_\_ PLAN BOOK \_\_\_\_\_\_\_\_\_\_\_\_ PAGE \_\_\_45\_\_\_ LOT \_\_\_\_\_\_\_\_ ADDRESS: 16 Tremont Street, Portland, Maine Job Number: \_\_\_\_681-15\_ Inspection Date: 10-26-09 Scale: 1" = 30'Owner: Jason Miller Tots in - 7700sf

land over per dv - 3, axed for less

front - N/A

rect - 20 min - 86's iven

Sidu - 25 prics - 12 min - 15's mounted (4)

1st coverne - 46% = 3 550 p

building 1375' = 14 680's

es rect boundary

17' to side boundary

to 2 1/2 story wood house w\brick foundation White Committee Street Tremont APPARENT EASEMENTS AND RIGHTS OF WAY ARE SHOWN. OTHER ENCUMBRANCES, RECORDED OR NOT, MAY EXIST. THIS SKETCH WILL NOT REVEAL ABUTTING DEED CONFLICTS, IF ANY. CERTIFY TO: Jason Miller Monuments found did not conflict with the deed description. The dwelling setbacks do not violate town zoning requirements. Livingston-Hughes As delineated on the Federal Emergency Management Agency Community Professional Land Surveyors Panel 230051-0007C: 88 Guinea Road The structure does not fall within the special flood hazard zone. Kennebunkport, Maine 04046 The land does not fall within the special flood hazard zone. 207-967-9761 phone 207-967-4831 fax