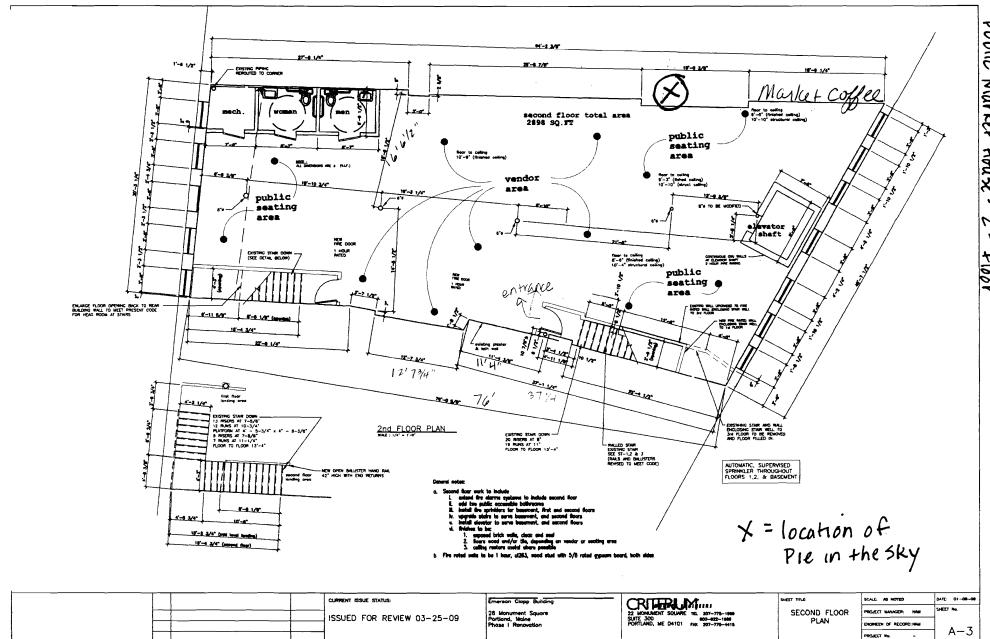

-installation of track lighting along ceiling above brick wall

-plumbing for a hand sink

A plan for the lay-out of the space is attached as well as a drawing of the entire second floor of the Market House. Information on electrical service required for the equipment is also attached.

#### **Big Sky Bread Company**

Pie in the Sky Pizza 2<sup>nd</sup> floor - Public Market House

Notes: