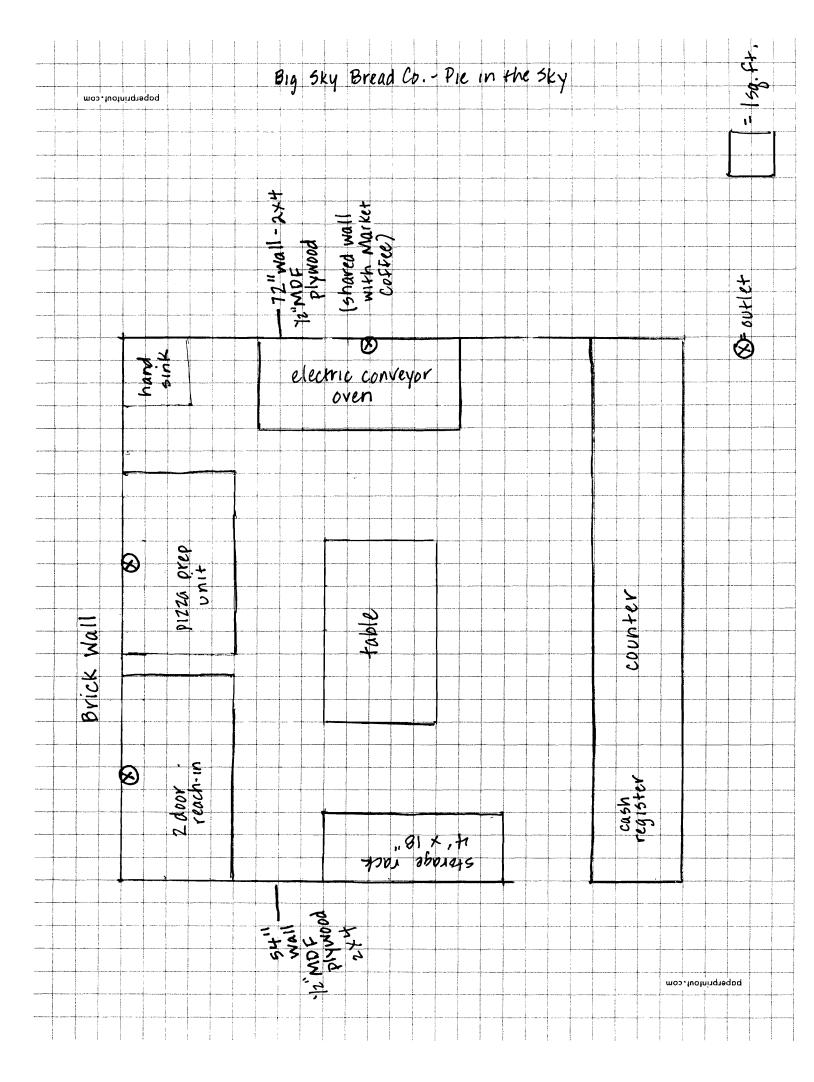

Attached is a general building permit application to create a 150 square food space on the second floor of the Public Market House for use as a retail pizza shop. The shop is a new venture for Big Sky Bread Company. As experts in the dough business, pizza is a logical extension of Big Sky's product line. The project involves minimal build-out:

-construction of 2 walls on either side of the space

-construction of a counter along the front of the space

-electrical outlets for: conveyor oven, pizza prep unit, 2 door refrigerator and cash registers

-installation of track lighting along ceiling above brick wall

-plumbing for a hand sink

A plan for the lay-out of the space is attached as well as a drawing of the entire second floor of the Market House. Information on electrical service required for the equipment is also attached.

#### **Electrical**

- -Holman electric conveyor oven: 208/240 32 amp plug single phase
- -Beverage-Air cutting top sandwich unit: 115/60/1
- -True 2 door reach-in refrigerator: 115/60/1
- -Sharp cash register
- -track lights along ceiling in front of brick wall

#### **Plumbing**

-hand sink

note: all prep work and utensil clean-up will be done in the Big Sky kitchen on the lower level of the Public Market House

Front Counter: 1½ inch maple butcher block with support legs. The front of the counter will be MDF plywood faced with beaded paneling.

Side Walls: constructed of 2x4 and covered with ½" MDF plywood. Wall abutting Market Coffee will be 72 inches tall and the opposing wall will be 54 inches in height.

Storage Rack: stainless steel, open shelving