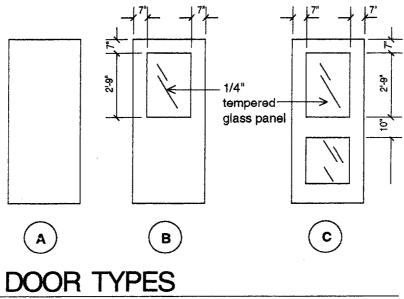

n as his/her authorized agent. I agree to conform to all applicable laws of this jurisdiction. In addition, If a permit for work described in this application is issued, I certify that the Code Official's authorized representative shall have the authority to enter all areas covered by this permit at any reasonable hour to enforce the provisions of the codes applicable to this permit.

| Signature of applicant: | 9 | <br>Date: | 5/9/05 | - |
|-------------------------|---|-----------|--------|---|
|                         |   |           | 7      |   |

This is NOT a permit, you may not commence ANY work until the permit is issued. If you are in a Historic District you may be subject to additional permitting and fees with the Planning Department on the 4<sup>th</sup> floor of City Hall





1/4" = 1'0"







## THRESHOLD TYPES

## Please call 874-8703 or 874-8693 to schedule your inspections as agreed upon

Permits expire in 6 months, if the project is not started or ceases for 6 months.

The Owner or their designee is required to notify the inspections office for the following inspections and provide adequate notice. Notice must be called in 48-72 hours in advance in order to schedule an inspection:

By initializing at each inspection time, you are agreeing that you understand the inspection procedure and additional fees from a "Stop Work Order" and "Stop Work Order" will be incurred if the procedure is not followed as stated below.

| A Pre-construction Meeting will take place