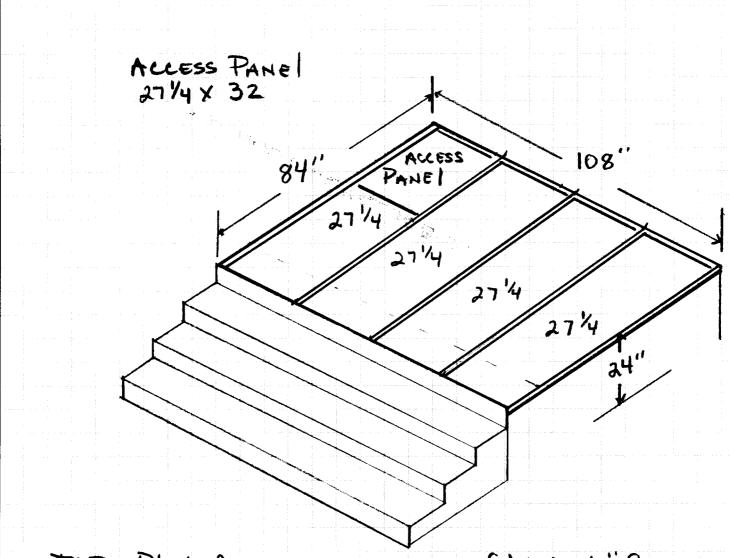

### **CITY OF PORTLAND, MAINE**

Facilities Management 389 Congress Street Portland, Maine 04101 (207) 874-8292

JOB CITY hall STAIRS DATE

 $SCALE \frac{3/8}{8} = 1 + 1$ 

TOP Plateform
1/4" x 13/4" ANGLE STEEL
FillED WITH AC Ply.

STAIR 6" RISERS

11/2" TREADS

2×12 1 2×6

PINE CONSTRUCTION