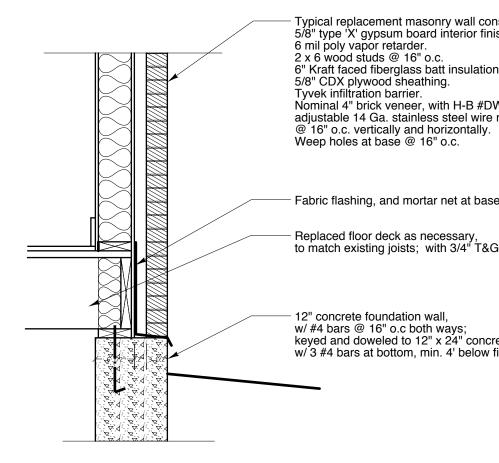

Section Through New Stair Wall (where gymasium removed) Scale: 3/4" = 1'-0"

| onstruction:<br>inish.<br>DW-10HS vertically<br>re masonry anchors<br>/.<br>ase. | R. Dean Bingham/Architect<br>55 Roberts Street<br>Portland, ME 04102<br>207:774-7779 |
|----------------------------------------------------------------------------------|--------------------------------------------------------------------------------------|
| crete footing<br>v finish grade.                                                 | *Grace*<br>Chestnut Street Church<br>Chestnut Street<br>Portland, ME                 |
|                                                                                  | Scale:<br>3/4" = 1'-0"<br>7/21/08<br>Misc.<br>Details                                |
|                                                                                  | SK5                                                                                  |