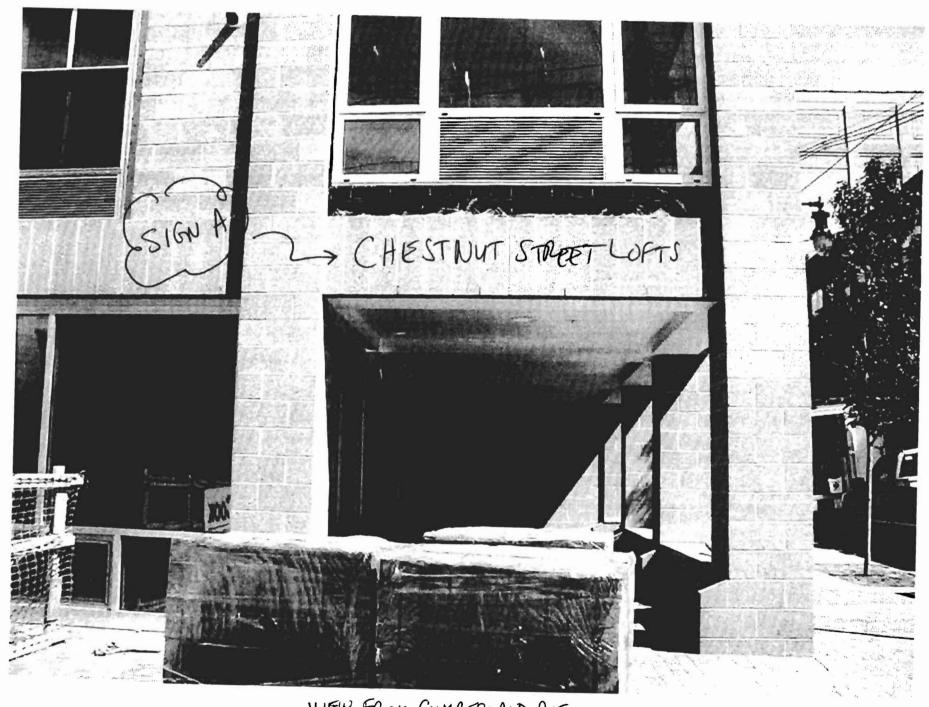

### CITY OF PORTLAND **PERMIT ISSUED** Please Read **ECTION** Application And Notes, If Any, PERMIT Permit Number: 070821 Attached JUL 17 2007 This is to certify that CHESTNUT STREET LOFT LC/Ne CITY OF PORTLAND has permission to New Signage for Chestnut Str Lofts

| City of Doutland Maine E                                     | uilding on Has Danni        | 4                | Permit No:             | Date Applied For:    | CBL:                              |
|--------------------------------------------------------------|-----------------------------|------------------|------------------------|----------------------|-----------------------------------|
| City of Portland, Maine - E<br>389 Congress Street, 04101 Te | 07.0001                     | 07/06/2007       | 027 C010001            |                      |                                   |
| Location of Construction:                                    | Owner Name:                 |                  | Owner Address:         |                      | Phone:                            |
| 21 CHESTNUT ST CHESTNUT STREET LOFTS                         |                             | T LOFTS LLC      | 17 CHESTNUT S'         | Γ                    |                                   |
| Business Name: Contractor Name:                              |                             |                  | Contractor Address:    |                      | Phone                             |
|                                                              | NeoKraft Signs              |                  | 686 Main St. Lewi      | ston                 | (207) 782-9654                    |
| Lessee/Buyer's Name                                          | Phone:                      |                  | Permit Type:           |                      | <del></del>                       |
|                                                              |                             |                  | Signs - Permanent      |                      |                                   |
| Proposed Use:                                                |                             | Propose          | d Project Description: |                      |                                   |
| Chestnut Street Lofts                                        |                             |                  |                        |                      |                                   |
| Dept: Zoning Status Note:                                    | : Approved                  | Reviewer:        | Ann Machado            | Approval Da          | nte: 07/16/2007<br>Ok to Issue: ✓ |
| Note:                                                        | : Approved with Condition   |                  | Tom Markley            |                      | Ok to Issue:                      |
| Application approval based up and approrval prior to work.   | oon information provided by | y applicant. Any | deviation from app     | roved plans requires | separate review                   |
| 2) Signage Installation to comply                            | with Chapter 31 of the IBC  | C 2003 building  | code.                  |                      |                                   |