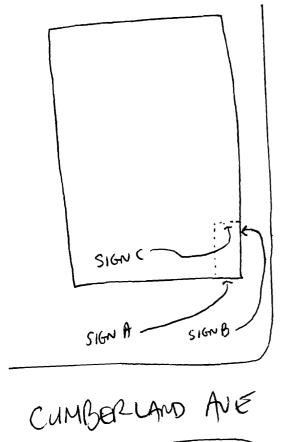

| City of Doutland Maine E                                     | uilding on Has Danni        | 4                | Permit No:             | Date Applied For:    | CBL:                              |
|--------------------------------------------------------------|-----------------------------|------------------|------------------------|----------------------|-----------------------------------|
| City of Portland, Maine - E<br>389 Congress Street, 04101 Te | 07.0001                     | 07/06/2007       | 027 C010001            |                      |                                   |
| Location of Construction:                                    | Owner Name:                 |                  | Owner Address:         |                      | Phone:                            |
| 21 CHESTNUT ST CHESTNUT STREET LOFTS                         |                             | T LOFTS LLC      | 17 CHESTNUT S'         | Γ                    |                                   |
| Business Name: Contractor Name:                              |                             |                  | Contractor Address:    |                      | Phone                             |
|                                                              | NeoKraft Signs              |                  | 686 Main St. Lewi      | ston                 | (207) 782-9654                    |
| Lessee/Buyer's Name                                          | Phone:                      |                  | Permit Type:           |                      | <del></del>                       |
|                                                              |                             |                  | Signs - Permanent      |                      |                                   |
| Proposed Use:                                                |                             | Propose          | d Project Description: |                      |                                   |
| Chestnut Street Lofts                                        |                             |                  |                        |                      |                                   |
| Dept: Zoning Status Note:                                    | : Approved                  | Reviewer:        | Ann Machado            | Approval Da          | nte: 07/16/2007<br>Ok to Issue: ✓ |
| Note:                                                        | : Approved with Condition   |                  | Tom Markley            |                      | Ok to Issue:                      |
| Application approval based up and approrval prior to work.   | oon information provided by | y applicant. Any | deviation from app     | roved plans requires | separate review                   |
| 2) Signage Installation to comply                            | with Chapter 31 of the IBC  | C 2003 building  | code.                  |                      |                                   |