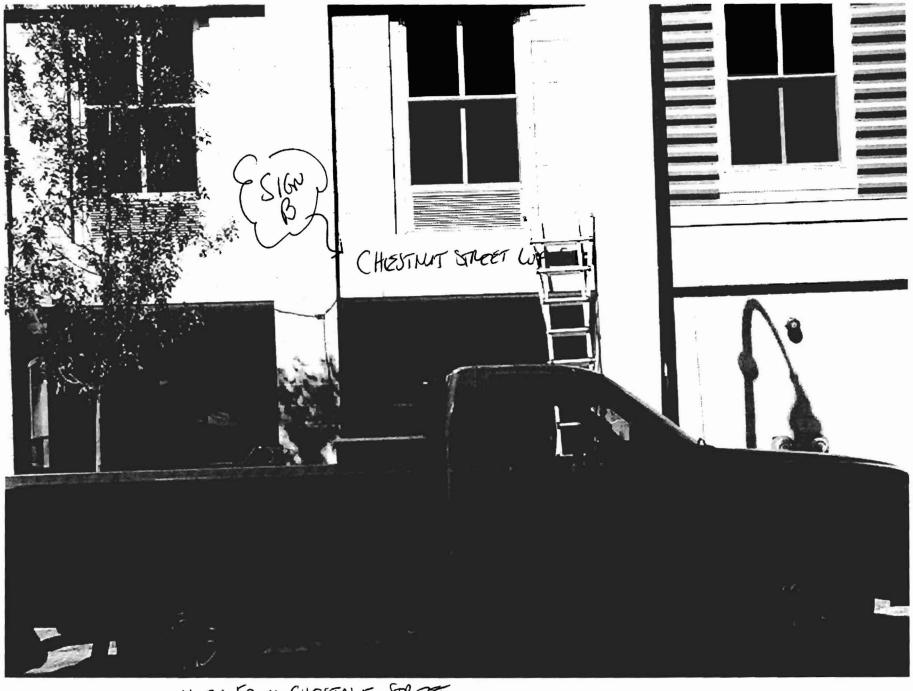

### CITY OF PORTLAND **PERMIT ISSUED** Please Read **ECTION** Application And Notes, If Any, PERMIT Permit Number: 070821 Attached JUL 17 2007 This is to certify that CHESTNUT STREET LOFT LC/Ne CITY OF PORTLAND has permission to New Signage for Chestnut Str Lofts

| City of Doutland Maine E                                     | uilding on Has Danni        | 4                | Permit No:             | Date Applied For:    | CBL:                              |
|--------------------------------------------------------------|-----------------------------|------------------|------------------------|----------------------|-----------------------------------|
| City of Portland, Maine - E<br>389 Congress Street, 04101 Te | 07.0001                     | 07/06/2007       | 027 C010001            |                      |                                   |
| Location of Construction:                                    | Owner Name:                 |                  | Owner Address:         |                      | Phone:                            |
| 21 CHESTNUT ST CHESTNUT STREET LOFTS                         |                             | T LOFTS LLC      | 17 CHESTNUT S'         | Γ                    |                                   |
| Business Name: Contractor Name:                              |                             |                  | Contractor Address:    |                      | Phone                             |
|                                                              | NeoKraft Signs              |                  | 686 Main St. Lewi      | ston                 | (207) 782-9654                    |
| Lessee/Buyer's Name                                          | Phone:                      |                  | Permit Type:           |                      | <del></del>                       |
|                                                              |                             |                  | Signs - Permanent      |                      |                                   |
| Proposed Use:                                                |                             | Propose          | d Project Description: |                      |                                   |
| Chestnut Street Lofts                                        |                             |                  |                        |                      |                                   |
| Dept: Zoning Status Note:                                    | : Approved                  | Reviewer:        | Ann Machado            | Approval Da          | nte: 07/16/2007<br>Ok to Issue: ✓ |
| Note:                                                        | : Approved with Condition   |                  | Tom Markley            |                      | Ok to Issue:                      |
| Application approval based up and approrval prior to work.   | oon information provided by | y applicant. Any | deviation from app     | roved plans requires | separate review                   |
| 2) Signage Installation to comply                            | with Chapter 31 of the IBC  | C 2003 building  | code.                  |                      |                                   |