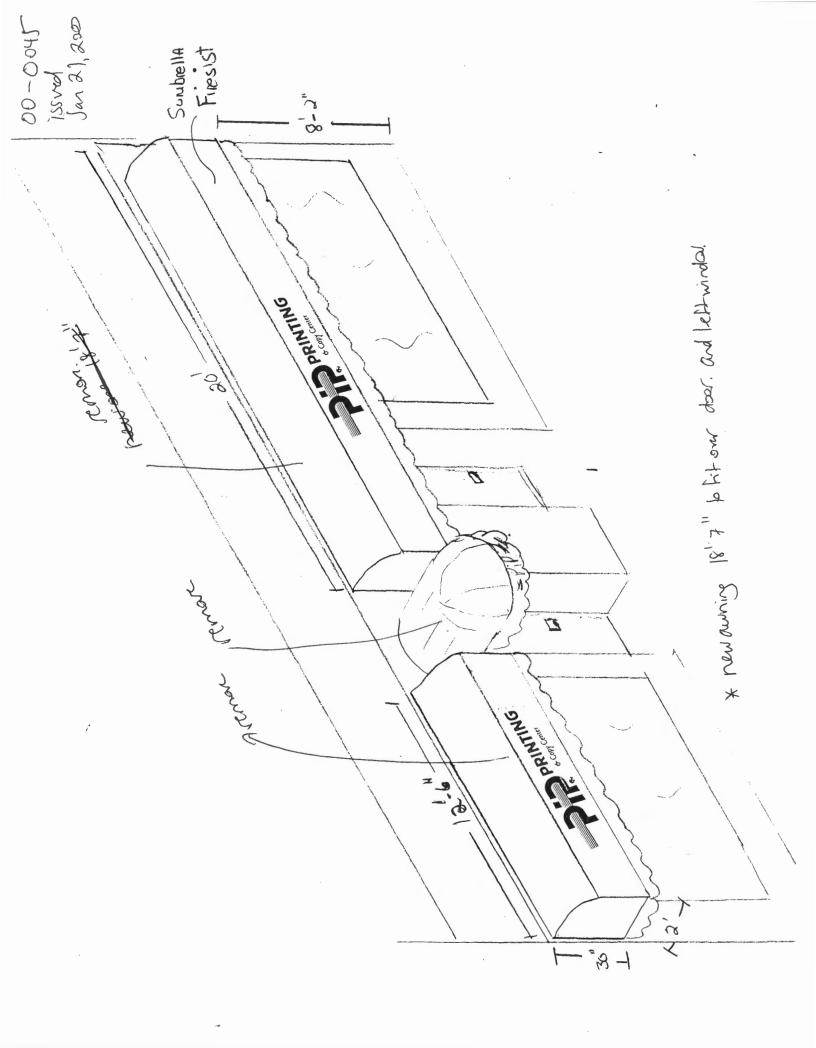

Frame: Will re-use the longer of the two existing frames already on the building. It will be shortened width wise to fit the door and left window area. (18'-7").

Graphics: "Bay Side Print Services" to be hand lettered onto front flat sign area on awning in your selected font and color.

Scope: All 3 frames and fabric removed and brought back to our shop. The left awning and dome will be discarded. Right awning will be modified to fit new location. Recovered with new fabric and your graphics generated.

BUYER

SELLER

53 Industrial Way Portland, Maine 04103

207-878-8888

Fax: 878-5119

| FAX TRANSMITTAL # of Pages / TO: Aum FROM: DAN GAUVIN  MAINE BAY CANVAS INC.  PHONE: (207) 878-8888 FAX # (207) 878-5119  WEBSITE: mainebaycanvas.com  COMMENTS GIAPHIC LAGGET FOR 471 Congress St. | JUN 2 1 2006  RECEIVED     |
|-----------------------------------------------------------------------------------------------------------------------------------------------------------------------------------------------------|----------------------------|
| 18 7"                                                                                                                                                                                               | MAYY BIVE<br>White Letters |
|                                                                                                                                                                                                     | 36"                        |
| 10" Bayside Print Services                                                                                                                                                                          |                            |