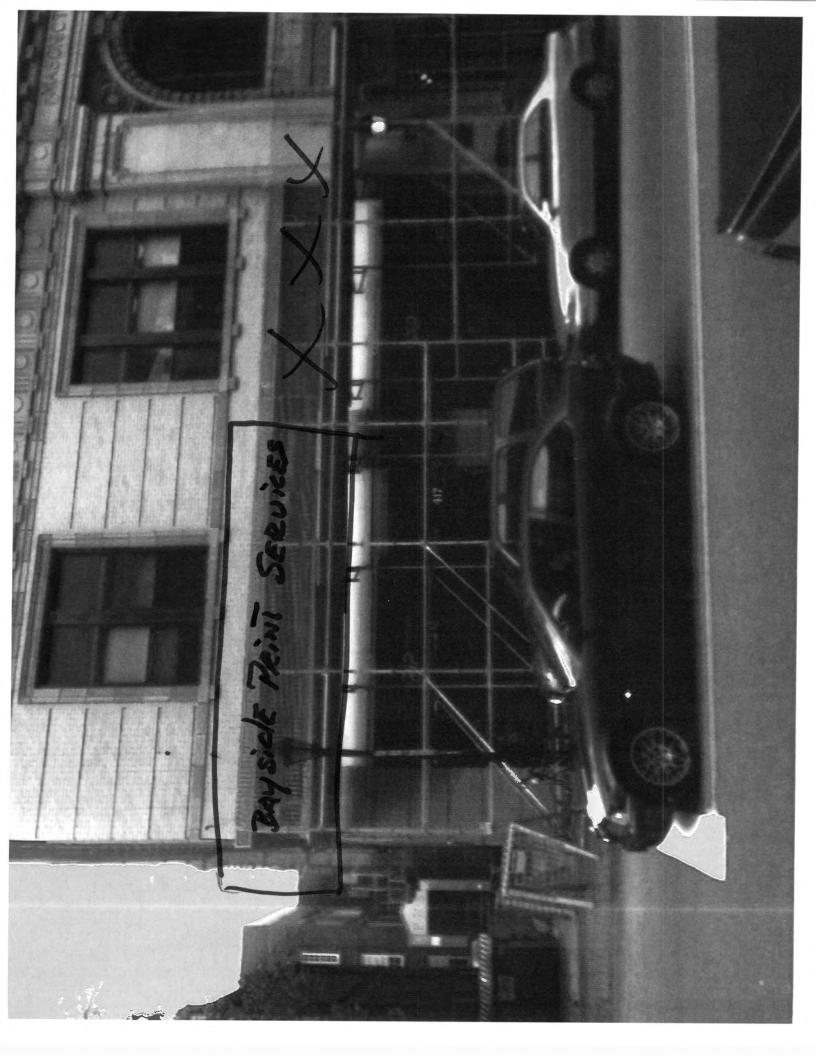

#### Comments:

6/16/2006-amachado: Spoke to Dave White. Need actual dimensions of signage on the awning and where it is being placed on the awning.

| 389 Congress Street Location of Construction:                                                                    |                                       | 207) 874-8703<br>TOwner Name:       | , rax: (207) 87                            |                                  |                                                 |                                   | 10001                         | <b>D</b> 027 В0           | 10/001               |
|------------------------------------------------------------------------------------------------------------------|---------------------------------------|-------------------------------------|--------------------------------------------|----------------------------------|-------------------------------------------------|-----------------------------------|-------------------------------|---------------------------|----------------------|
| 415 CONGRESS ST                                                                                                  |                                       |                                     | SS STREET PR                               |                                  | Owner Address                                   | :<br>T STE 2Ą <sub>III</sub>      | 1.                            | Phone:                    |                      |
| Business Name:                                                                                                   |                                       | Contractor Name                     |                                            |                                  | Contractor Add                                  |                                   | 1 2009                        | Phone                     |                      |
|                                                                                                                  |                                       | Maine Bay Ca                        |                                            |                                  | 1                                               | Way Portland                      |                               | 2078788                   | 888                  |
| Lessee/Buyer's Name                                                                                              | -w                                    | Phone:                              | T                                          |                                  | Permit Type:                                    |                                   | PURIL                         | AND                       | Zone:                |
|                                                                                                                  |                                       |                                     |                                            |                                  | Awning, wit                                     | h signage                         |                               |                           | B3                   |
| Past Use:                                                                                                        |                                       | Proposed Use:                       |                                            |                                  | Permit Fee:                                     | Cost of Wor                       | k: CE                         | O District:               | 7                    |
| Commercial                                                                                                       | i,                                    | Commercial 5                        | 7 sf awning w/ si                          | ignage                           | \$30.0                                          | 00 \$1,00                         | 00.00                         | 1                         |                      |
| was "PIP Parky"                                                                                                  |                                       | "Boys"                              | "Bayside Print Servius"                    |                                  |                                                 | Approved                          | INSPECTI                      | 1                         |                      |
|                                                                                                                  |                                       |                                     |                                            |                                  |                                                 | Denied                            | Use Group                     | . /                       | Type:                |
|                                                                                                                  |                                       |                                     |                                            |                                  |                                                 |                                   | 1                             | EWAJING                   | 100                  |
| Proposed Project Descript                                                                                        | tion:                                 | <u> </u>                            |                                            |                                  |                                                 |                                   | '                             | HIK                       | 1 Im                 |
| Awning sf 57 sf awning                                                                                           |                                       |                                     |                                            |                                  | Signature:                                      |                                   | Signature:                    | 1 In                      | $\mathcal{A}^{(n)}$  |
| C                                                                                                                |                                       |                                     |                                            |                                  | •                                               | ACTIVITIES DIST                   |                               | D.)                       | <del>/</del>         |
|                                                                                                                  |                                       |                                     |                                            |                                  | Action: A                                       | pproved App                       | proved w/Cor                  | nditions [                | Denied               |
|                                                                                                                  |                                       |                                     |                                            |                                  |                                                 |                                   |                               | _                         |                      |
| Permit Taken By:                                                                                                 | Date A                                | oplied For:                         |                                            | l                                | Signature:                                      | .i                                |                               | ite:                      |                      |
| dmartin                                                                                                          | _                                     | 5/2006                              |                                            |                                  | Zon                                             | ing Approva                       | 11                            |                           |                      |
| 1. This permit appli                                                                                             | cation does not                       | nreclude the                        | Special Zone (                             | or Review                        | rs .                                            | Zoning Appeal                     |                               | Historic Pres             |                      |
| Applicant(s) from Federal Rules.                                                                                 |                                       |                                     | Shoreland                                  |                                  | ☐ Va                                            | riance                            |                               | Not in Distri             | c,<br>ict or Landmar |
| 2. Building permits septic or electrical                                                                         |                                       | olumbing,                           | ☐ Wetland                                  | Miscellaneous                    |                                                 |                                   | Does Not Require Review       |                           |                      |
| 3. Building permits within six (6) mo                                                                            | nths of the date                      | of issuance.                        | Flood Zone                                 |                                  | Conditional Use                                 |                                   |                               | Requires Review           |                      |
| False information permit and stop a                                                                              | •                                     | a building                          | Subdivision                                |                                  | Int                                             | erpretation                       |                               | Approved                  |                      |
|                                                                                                                  |                                       |                                     | Site Plan                                  |                                  | □ Ар                                            | proved                            |                               | Approved w                | /Conditions          |
|                                                                                                                  |                                       |                                     | Maj Minor [                                | MM [                             | _ De                                            | nied                              |                               | Denied                    |                      |
|                                                                                                                  |                                       |                                     | O <b>IC</b><br>Date:                       |                                  | Date:                                           |                                   | Date:                         | Dr A                      | adl. R               |
|                                                                                                                  |                                       |                                     |                                            |                                  |                                                 |                                   |                               | 7/5/                      | H .                  |
| I hereby certify that I a I have been authorized jurisdiction. In addition shall have the authority such permit. | by the owner to<br>on, if a permit fo | make this appli<br>r work described | cation as his auth<br>I in the application | that the<br>horized<br>on is iss | proposed wo<br>agent and I ag<br>ued, I certify | gree to conform that the code off | to all appli<br>ficial's auth | cable laws<br>orized repr | of this resentative  |
| SIGNATURE OF APPLICA                                                                                             | ANT                                   | ····                                | AI                                         | ODRESS                           |                                                 | DATE                              |                               | PHC                       | )NE                  |
| RESPONSIBLE PERSON                                                                                               | IN CHARGE OF W                        | OPK TITLE                           |                                            |                                  |                                                 | DATE                              |                               | DUC                       | DNE                  |

Frame: Will re-use the longer of the two existing frames already on the building. It will be shortened width wise to fit the door and left window area. (18'-7").

Graphics: "Bay Side Print Services" to be hand lettered onto front flat sign area on awning in your selected font and color.

Scope: All 3 frames and fabric removed and brought back to our shop. The left awning and dome will be discarded. Right awning will be modified to fit new location. Recovered with new fabric and your graphics generated.