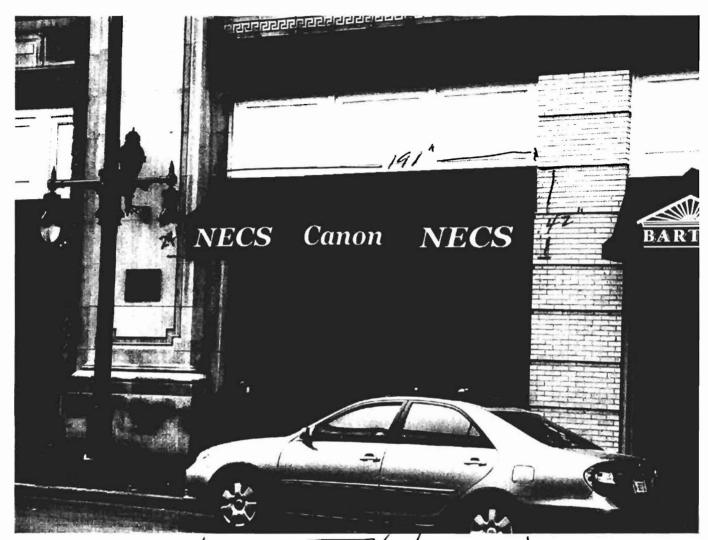

#### SIGNAGE/AWNING PRE-APPLICATION QUESTIONNAIRE

PLEASE ANSWER ALL QUESTIONS ADDRESS: 413-415 CONGRESS ST., PORTLAND ME CBL: \_\_\_\_\_ SINGLE TENANT LOT? YES \_\_\_\_\_ NO \_\_\_ XX MULTI TENANT LOT? YES \_XX NO YES \_\_\_\_\_ NO \_\_\_\_XX 21/6 MORE THAN ONE SIGN TOTAL WITH PROPOSED SIGN? INFORMATION ON PROPOSED SIGN(S): FREESTANDING (e.g., pole) SIGN? YES \_\_\_\_\_\_ NO XZ \_\_ DIMENSIONS PROPOSED:\_ BLDG. WALL SIGN? (attached to bidg) YES XX NO DIMENSIONS PROPOSED: 191" +-X42+-INFORMATION ON ALREADY EXISTING AND PERMITTED SIGN(S): FREESTANDING (e.g., pole) SIGN? YES \_\_\_\_\_\_ NO \_\_\_\_ DIMENSIONS:\_\_ BLDG. WALL SIGN(attached to bldg) ? YES \_\_\_\_\_\_ NO \_\_\_\_\_ DIMENSIONS:\_ AWNING? YES \_\_\_\_\_ NO \_\_\_\_ DIMENSIONS:\_\_\_ LOT FRONTAGE (FEET): TENANT/ALLOCATED BUILDING SPACE FRONTAGE (FEET): 18 + AWNING YES XX NO \_\_\_\_ IS AWNING BACKLIT? YES \_\_\_ HEIGHT OF AWNING: 42" LENGTH OF AWNING: 191"+-46" DEPTH: IS THERE ANY COMMUNICATION, MESSAGE, TRADEMARK OR SYMBOL ON IT? YES XX NO ...... IF YES, TOTAL S.F. OF PANELS WITH COMMUNICATIONS/MESSAGE/TRADEMARK/SYMBOL? 4ft(est). A SITE SKETCH AND BUILDING SKETCH SHOWING EXACTLY WHERE EXISTING AND NEW SIGNAGE IS LOCATED MUST BE PROVIDED. SKETCHES AND/OR PICTURES OF PROPOSED SIGNAGE ARE ALSO REOURED. Maxim DATE:\_ SIGNATURE OF APPLICANT: \* \* \* \* \* FOR OFFICE USE ONLY \* \*