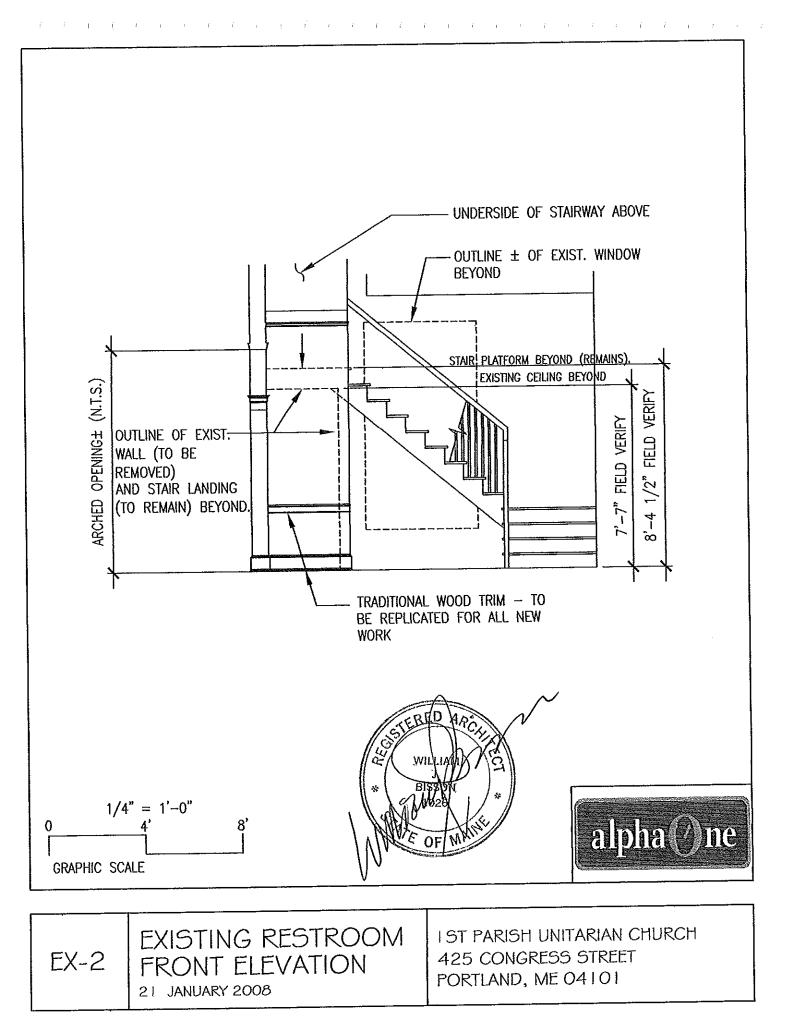

Limited demolition of the existing unisex restroom that is located beneath and beside the front stair to the second floor.

Construction of a new accessible restroom in this space, per the provisions of the 1994 ADA Design Guidelines.

#### **Division 2 – Demolition & Site Work**

<u>02050</u> Selective Demolition: Remove existing construction as indicated on drawings and as required to accommodate new construction. Shore existing construction and assemblies as needed to maintain them in full service and in conformity with all safety regulations. During construction, provide temporary barriers to protect personnel and surrounding spaces from injury, dust, debris, excessive noise, temperature extremes, and tampering. Lawfully dispose of construction debris off-site. If appropriate, provide for asbestos removal and abatement by qualified, Maine-licensed personnel.