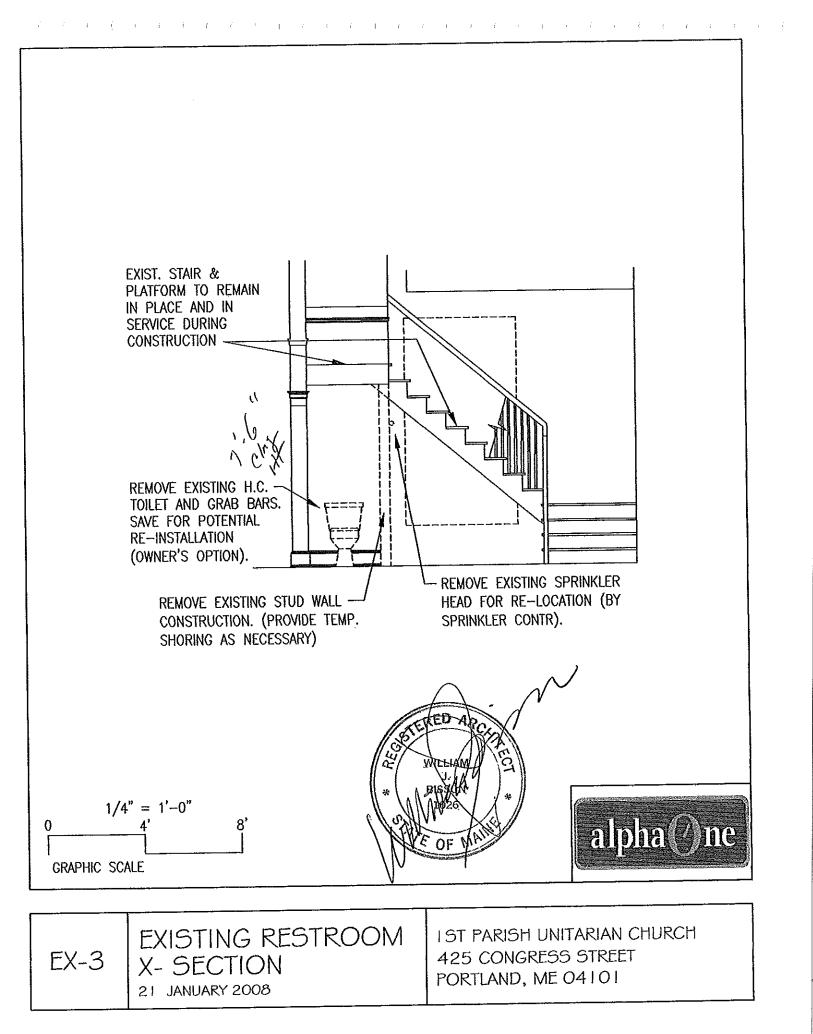

#### **Division 2 – Demolition & Site Work**

<u>02050</u> Selective Demolition: Remove existing construction as indicated on drawings and as required to accommodate new construction. Shore existing construction and assemblies as needed to maintain them in full service and in conformity with all safety regulations. During construction, provide temporary barriers to protect personnel and surrounding spaces from injury, dust, debris, excessive noise, temperature extremes, and tampering. Lawfully dispose of construction debris off-site. If appropriate, provide for asbestos removal and abatement by qualified, Maine-licensed personnel.

#### **Division 15 – Mechanical**

15400 Plumbing (Design-Build): Provide ADA-conforming plumbing fixtures and trim in new toilet rooms and other locations as required. Color: white. Provide fixtures and trim equal to Kohler or American Standard, designated as ADA-accessible. Provide copper supply piping, insulated, PVC drain and vent piping, per Plumbing Code. Shield all exposed plumbing beneath handicap – accessible lavatories and sinks per ADA requirements. Provide prefab shielding assembly equal to "Truebro". (At Owner's option, re-install the existing lavatory, in compliance with ADA dimensional requirements shown on drawing G2). <u>15450 Fire Protection (Design-Build):</u> Relocate existing sprinkler head below staircase as required to accommodate new construction. Provide additional sprinkler protection within enlarged restroom if required by Code. All work shall be design-built by licensed sprinkler contractor.