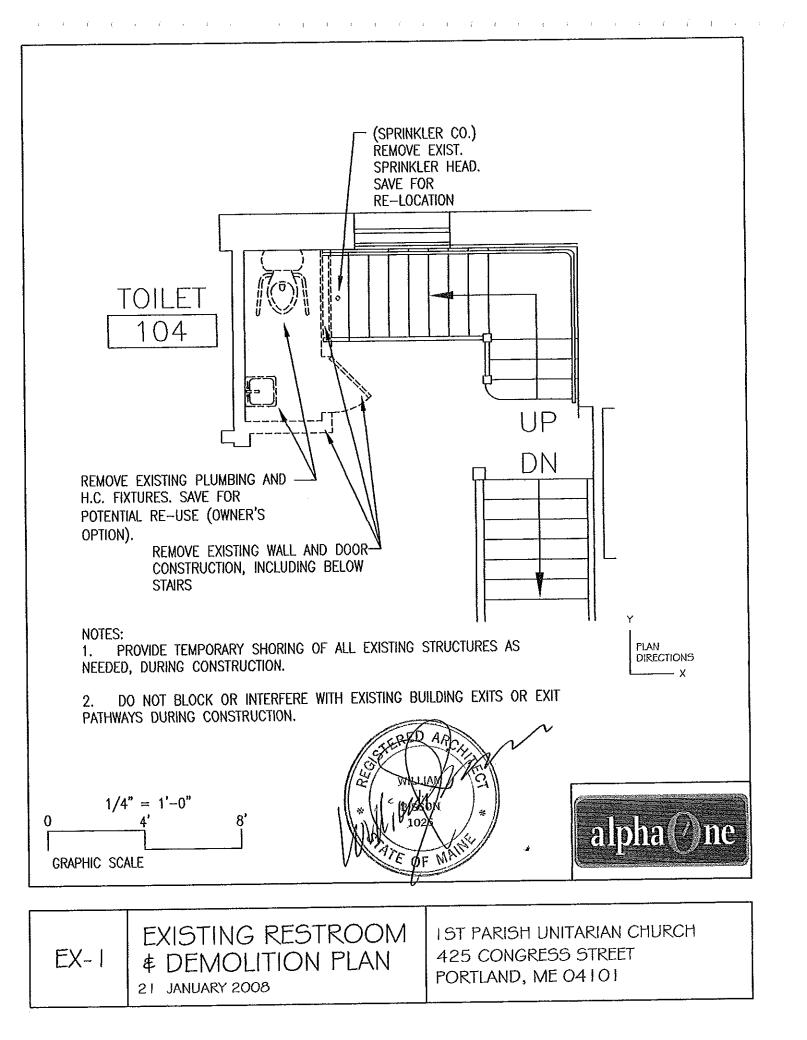

Limited demolition of the existing unisex restroom that is located beneath and beside the front stair to the second floor.

Construction of a new accessible restroom in this space, per the provisions of the 1994 ADA Design Guidelines.

#### **Division 2 – Demolition & Site Work**

<u>02050</u> Selective Demolition: Remove existing construction as indicated on drawings and as required to accommodate new construction. Shore existing construction and assemblies as needed to maintain them in full service and in conformity with all safety regulations. During construction, provide temporary barriers to protect personnel and surrounding spaces from injury, dust, debris, excessive noise, temperature extremes, and tampering. Lawfully dispose of construction debris off-site. If appropriate, provide for asbestos removal and abatement by qualified, Maine-licensed personnel.

If applicable, removal and abatement of existing asbestos-containing materials located within the limits of work as described on the drawings. (This work must be performed by a Maine-licensed asbestos abatement contractor.)

Connection to existing utilities for plumbing, ventilation, sewer and heating as necessary to support the new facility. All utilities-related work is to be design-built by Maine-licensed tradesmen.