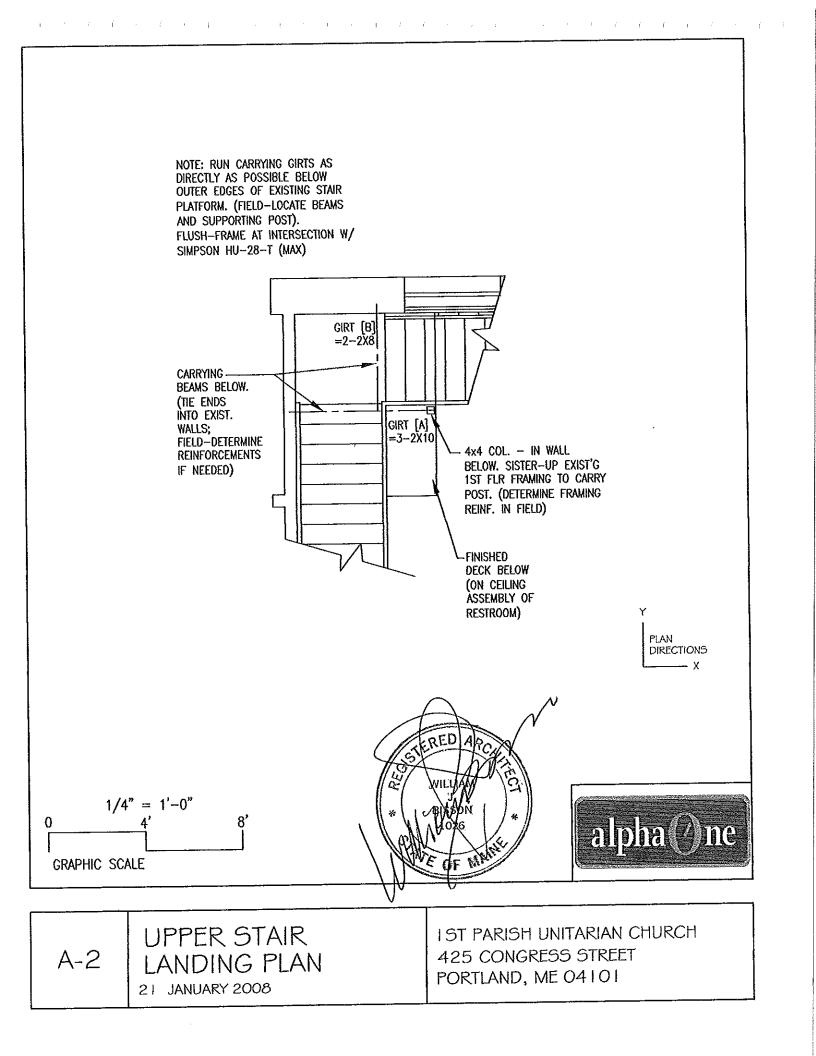

## ACCESSIBILITY RENOVATIONS TO PARISH HALL 1ST FLOOR RESTROOM

Limited demolition of the existing unisex restroom that is located beneath and beside the front stair to the second floor.

Construction of a new accessible restroom in this space, per the provisions of the 1994 ADA Design Guidelines.