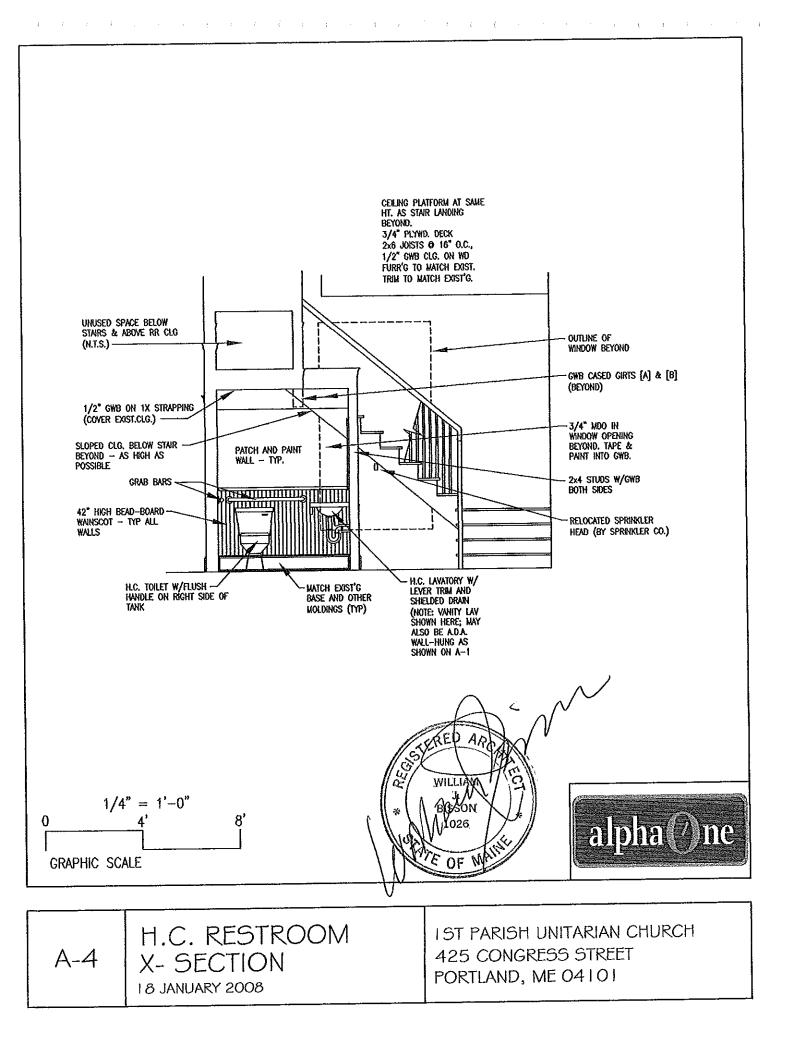

## ACCESSIBILITY RENOVATIONS TO PARISH HALL 1ST FLOOR RESTROOM

#### **Division 9 – Finishes**

<u>09250 Gypsum Wallboard Assemblies</u>: Provide gypsum wallboard (GWB) for wall and ceiling finishes at new construction where indicated. Provide thicknesses as per drawings, Type WR for wet locations. Screw-attach to all framing members, galvanized in wet locations. Joint treatment = 3-coat system.

<u>10800 Toilet Accessories</u>: Provide where shown or required: grab bars, surface-mounted toilet paper and paper towel dispenser, framed 1/4" plate glass mirror, coat hook on door, other accessories as indicated. Material: stainless steel, powder-coated, color = white or as selected by Owner. Provide equal to Bobrick

#### **Division 15 – Mechanical**

15400 Plumbing (Design-Build): Provide ADA-conforming plumbing fixtures and trim in new toilet rooms and other locations as required. Color: white. Provide fixtures and trim equal to Kohler or American Standard, designated as ADA-accessible. Provide copper supply piping, insulated, PVC drain and vent piping, per Plumbing Code. Shield all exposed plumbing beneath handicap – accessible lavatories and sinks per ADA requirements. Provide prefab shielding assembly equal to "Truebro". (At Owner's option, re-install the existing lavatory, in compliance with ADA dimensional requirements shown on drawing G2). <u>15450 Fire Protection (Design-Build):</u> Relocate existing sprinkler head below staircase as required to accommodate new construction. Provide additional sprinkler protection within enlarged restroom if required by Code. All work shall be design-built by licensed sprinkler contractor.

15500 HVAC (Design-Build): Modify and re-route existing heating system if needed to accommodate renovations. Provide ceiling or wall-mounted ventilation fan equal to "Nutone" in renovated restroom, capacity as per Plumbing Code. In-line booster fan may be used if required. Exhaust duct may be run through adjacent spaces as permitted, but must be vented to the outside in accordance with requirements of the Plumbing Code and Portland and Maine Historic Preservation regulations. <u>Coordinate installation of exhaust fan with Electrical. GC shall coordinate cutting, installation and repair of assemblies affected by installation.</u>

#### **Division 16 – Electrical**

<u>16000 Electrical (Design-Build)</u>: Modify and re-route existing electrical systems where needed to accommodate renovations. Provide additional switches and fixtures as required by equipment, code and as herein and by Owner. Provide one GFI receptacle in restroom, located near HC lavatory. Also provide interior wall switches for operation of restroom lights and exhaust fan. Max wall-switch and GFI mounting ht. = 48" to CL of fixture. <u>Coordinate w/ Mechanical re: installation and wiring of ceiling exhaust fan in restroom</u>.