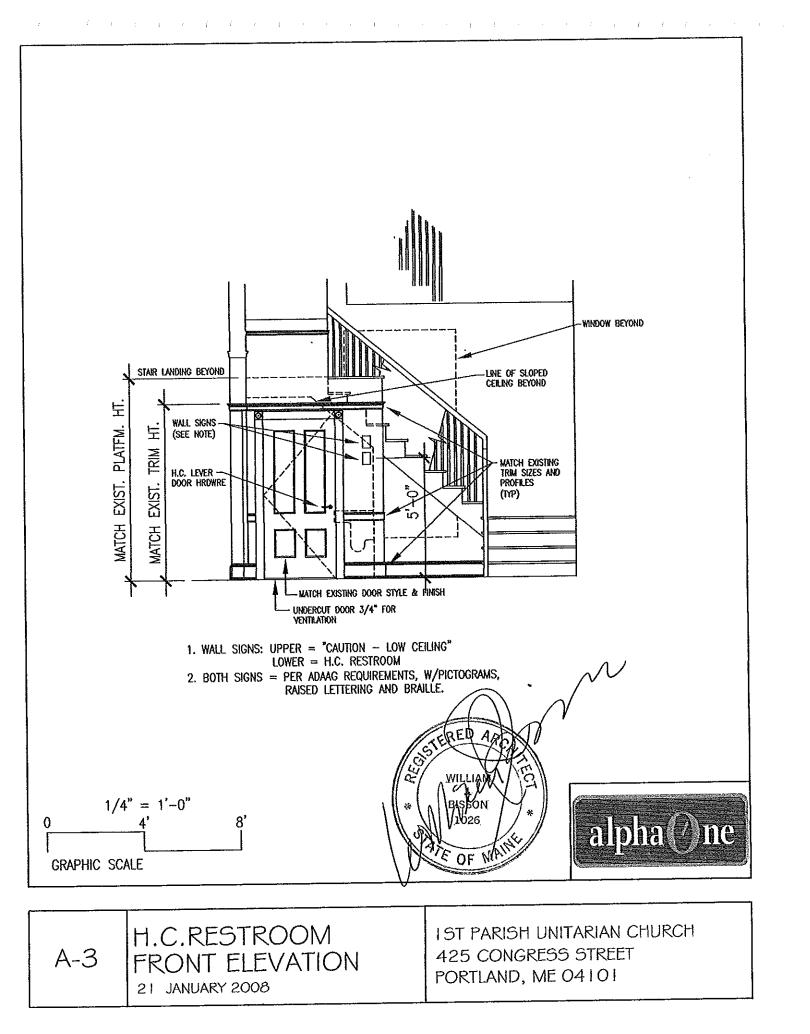

## ACCESSIBILITY RENOVATIONS TO PARISH HALL 1ST FLOOR RESTROOM

#### **Division 10 – Specialties**

<u>10425 Signs</u>: Provide molded or carved acrylic signs per current ADA graphic, symbol, and content requirements. Place at entries to all permanent spaces and as directed by drawings. Provide equal to Tactile Signage Inc.