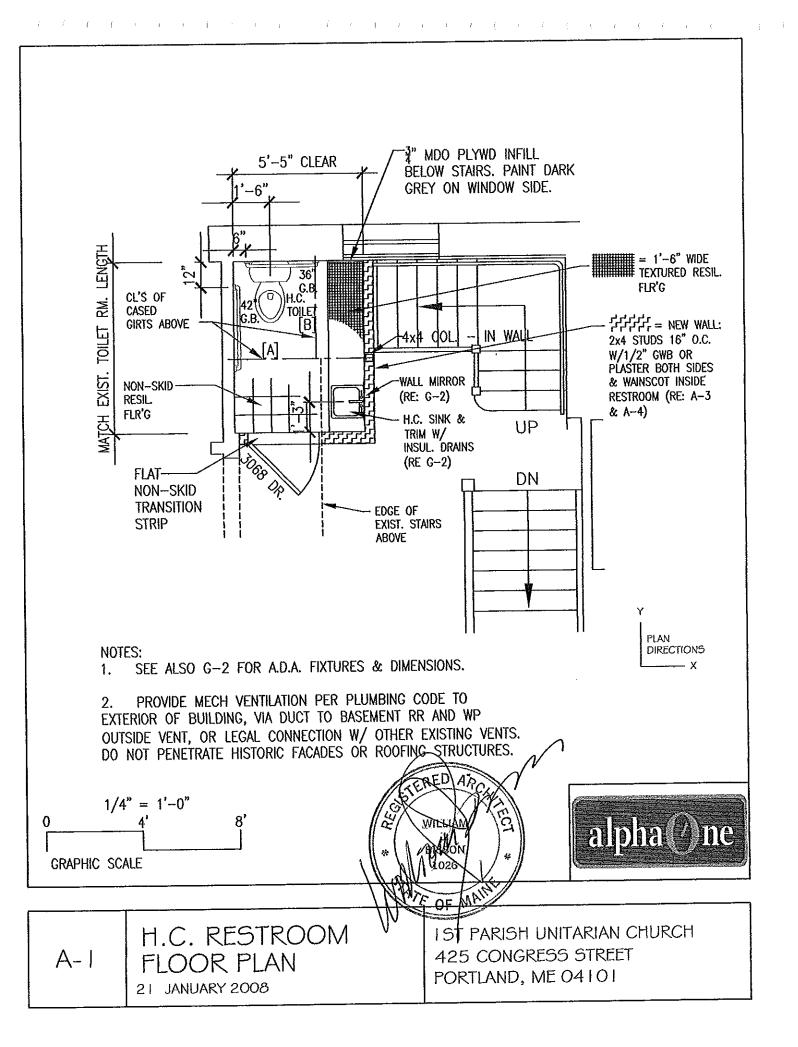

## ACCESSIBILITY RENOVATIONS TO PARISH HALL 1ST FLOOR RESTROOM

Limited demolition of the existing unisex restroom that is located beneath and beside the front stair to the second floor.

Construction of a new accessible restroom in this space, per the provisions of the 1994 ADA Design Guidelines.

#### **Division 9 – Finishes**

<u>09250 Gypsum Wallboard Assemblies</u>: Provide gypsum wallboard (GWB) for wall and ceiling finishes at new construction where indicated. Provide thicknesses as per drawings, Type WR for wet locations. Screw-attach to all framing members, galvanized in wet locations. Joint treatment = 3-coat system.

<u>09650 Resilient Flooring & Accessories</u>: Where indicated, provide vinyl composition tile (non-slip, non-asbestos formulated). Provide equal to Tarkett, Armstrong, or Johnson., smooth and cane-detectable textured surfaces where indicated on drawings. Provide preformed rubber or vinyl wall base. Secure with water-resistant adhesives. All colors and patterns by Owner.

#### **Division 10 – Specialties**

<u>10425 Signs</u>: Provide molded or carved acrylic signs per current ADA graphic, symbol, and content requirements. Place at entries to all permanent spaces and as directed by drawings. Provide equal to Tactile Signage Inc.

<u>10800 Toilet Accessories</u>: Provide where shown or required: grab bars, surface-mounted toilet paper and paper towel dispenser, framed 1/4" plate glass mirror, coat hook on door, other accessories as indicated. Material: stainless steel, powder-coated, color = white or as selected by Owner. Provide equal to Bobrick

#### **Division 15 – Mechanical**

15400 Plumbing (Design-Build): Provide ADA-conforming plumbing fixtures and trim in new toilet rooms and other locations as required. Color: white. Provide fixtures and trim equal to Kohler or American Standard, designated as ADA-accessible. Provide copper supply piping, insulated, PVC drain and vent piping, per Plumbing Code. Shield all exposed plumbing beneath handicap – accessible lavatories and sinks per ADA requirements. Provide prefab shielding assembly equal to "Truebro". (At Owner's option, re-install the existing lavatory, in compliance with ADA dimensional requirements shown on drawing G2). <u>15450 Fire Protection (Design-Build):</u> Relocate existing sprinkler head below staircase as required to accommodate new construction. Provide additional sprinkler protection within enlarged restroom if required by Code. All work shall be design-built by licensed sprinkler contractor.

15500 HVAC (Design-Build): Modify and re-route existing heating system if needed to accommodate renovations. Provide ceiling or wall-mounted ventilation fan equal to "Nutone" in renovated restroom, capacity as per Plumbing Code. In-line booster fan may be used if required. Exhaust duct may be run through adjacent spaces as permitted, but must be vented to the outside in accordance with requirements of the Plumbing Code and Portland and Maine Historic Preservation regulations. <u>Coordinate installation of exhaust fan with Electrical. GC shall coordinate cutting, installation and repair of assemblies affected by installation.</u>

#### **Division 16 – Electrical**

<u>16000 Electrical (Design-Build)</u>: Modify and re-route existing electrical systems where needed to accommodate renovations. Provide additional switches and fixtures as required by equipment, code and as herein and by Owner. Provide one GFI receptacle in restroom, located near HC lavatory. Also provide interior wall switches for operation of restroom lights and exhaust fan. Max wall-switch and GFI mounting ht. = 48" to CL of fixture. <u>Coordinate w/ Mechanical re: installation and wiring of ceiling exhaust fan in restroom</u>.