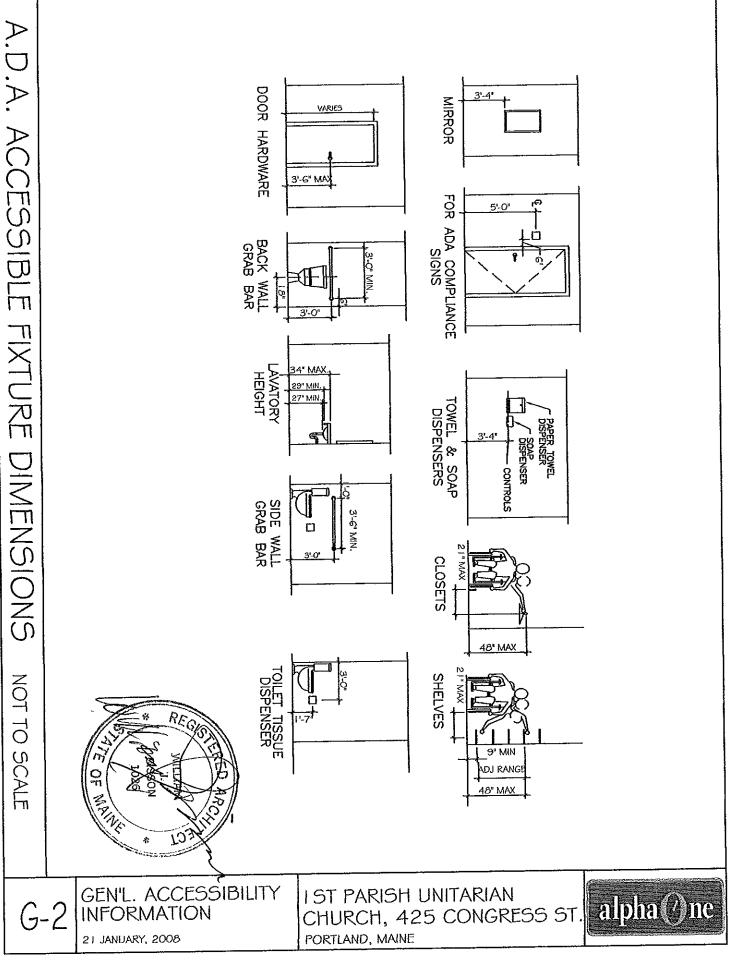

#### **Division 15 – Mechanical**

15400 Plumbing (Design-Build): Provide ADA-conforming plumbing fixtures and trim in new toilet rooms and other locations as required. Color: white. Provide fixtures and trim equal to Kohler or American Standard, designated as ADA-accessible. Provide copper supply piping, insulated, PVC drain and vent piping, per Plumbing Code. Shield all exposed plumbing beneath handicap – accessible lavatories and sinks per ADA requirements. Provide prefab shielding assembly equal to "Truebro". (At Owner's option, re-install the existing lavatory, in compliance with ADA dimensional requirements shown on drawing G2). <u>15450 Fire Protection (Design-Build):</u> Relocate existing sprinkler head below staircase as required to accommodate new construction. Provide additional sprinkler protection within enlarged restroom if required by Code. All work shall be design-built by licensed sprinkler contractor.

<u>10800 Toilet Accessories</u>: Provide where shown or required: grab bars, surface-mounted toilet paper and paper towel dispenser, framed 1/4" plate glass mirror, coat hook on door, other accessories as indicated. Material: stainless steel, powder-coated, color = white or as selected by Owner. Provide equal to Bobrick

#### **Division 10 – Specialties**

<u>10425 Signs</u>: Provide molded or carved acrylic signs per current ADA graphic, symbol, and content requirements. Place at entries to all permanent spaces and as directed by drawings. Provide equal to Tactile Signage Inc.

#### **Division 16 – Electrical**

<u>16000 Electrical (Design-Build)</u>: Modify and re-route existing electrical systems where needed to accommodate renovations. Provide additional switches and fixtures as required by equipment, code and as herein and by Owner. Provide one GFI receptacle in restroom, located near HC lavatory. Also provide interior wall switches for operation of restroom lights and exhaust fan. Max wall-switch and GFI mounting ht. = 48" to CL of fixture. <u>Coordinate w/ Mechanical re: installation and wiring of ceiling exhaust fan in restroom</u>.