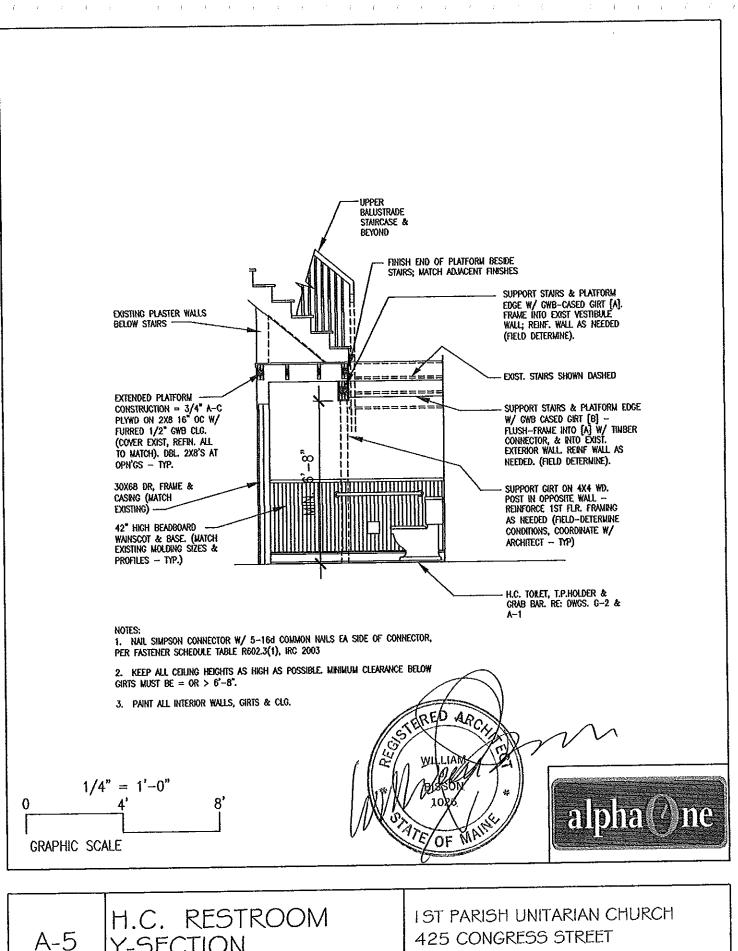

## ACCESSIBILITY RENOVATIONS TO PARISH HALL 1ST FLOOR RESTROOM

# FIRST PARISH UNITARIAN CHURCH

ALPHA ONE South Portland, Maine

William J. Bisson, AIA Architect / Accessibility Specialist

JANUARY, 2008

#

| DRAWING LIST:         G-1       GENERAL, INFORMATION         G-2       GENEL, ACCESSIBILITY INFORMATION         R-2       EXISTING RESTROOM # DEMOLITION SECTION         A-3       H.C. RESTROOM # DEMOLITION SECTION         A-4       H.C. RESTROOM # DEMOLITION SECTION         A-5       H.C. RESTROOM # DEMOLITION         A-6       H.C. RESTROOM # DEMOLITION         A-7       H.C. RESTROOM # DEMOLITION         A-8       H.C. RESTROOM # DEMOLITION         A-9       H.C. RESTROOM # DEMOLITION         A-9       H.C. RESTROOM # DEMOLITION         A-9       H.C. RESTROOM # DEMOLITION         A-1       H.C. RESTROOM # DEMOLITION         A-2       H.C. RESTROOM * SECTION         A-3       H.C. RESTROOM * SECTION         A-4       H.C. RESTROOM * SECTION         A-5       H.C. RESTROOM * SECTION                                                                                                                                                                                                                                                                                                                                                                                                                                                                                                                                                                                                                                                                                                                                                                                                                                                                                                 | ACCESSIBILIT                                                                       |
|----------------------------------------------------------------------------------------------------------------------------------------------------------------------------------------------------------------------------------------------------------------------------------------------------------------------------------------------------------------------------------------------------------------------------------------------------------------------------------------------------------------------------------------------------------------------------------------------------------------------------------------------------------------------------------------------------------------------------------------------------------------------------------------------------------------------------------------------------------------------------------------------------------------------------------------------------------------------------------------------------------------------------------------------------------------------------------------------------------------------------------------------------------------------------------------------------------------------------------------------------------------------------------------------------------------------------------------------------------------------------------------------------------------------------------------------------------------------------------------------------------------------------------------------------------------------------------------------------------------------------------------------------------------------------------------------------------------------------|------------------------------------------------------------------------------------|
| OWNER:       FIRST FARSH UNITARIAN CHURCH         INTER FARSH UNITARIAN CHURCH       CUSTACICS AREA CHURCH         DESIGN SECTION       DESIGN SECTION         INTERNA CHIRCH / ACCESSIBILITY SECTIONS       South Rocks & COSINA         INTERNA CHIRCH / ACCESSIBILITY SECTIONS       South Rocks & COSINA         INTERNA CHIRCH / ACCESSIBILITY SECTIONS       South Rocks & COSINA         INTERNA CHIRCH / ACCESSIBILITY SECTIONS       South Rocks & COSINA         INTERNA CHIRCH / ACCESSIBILITY SECTIONS       South Rocks & COSINA         INTERNA CHIRCH / ACCESSIBILITY SECTIONS       South Rocks & COSINA         INTERNA CHIRCH / ACCESSIBILITY SECTIONS       South Rocks & COSINA         INTERNA CHIRCH / ACCESSIBILITY SECTIONS       South Rocks & COSING & SOUTH    | TY RENOVATIONS TO PARISH HAL<br>IST FLOOR RESTROOM<br>SRESS STREET, PORTLAND MAINE |
| GENERAL PROJECT NOTES:<br>GENERAL PROJECT NOTES:<br>CONTRACTOR SHALL COORDINATE # VESING<br>PROF TO STARTING CONSTRUCTION.<br>2. PREPORN ALL WORK TO COMPLY WITH<br>APPLICABLE CODES & REQUIREMENTS.<br>3. DO NOT SCALE THE DRAWINGS<br>4. CONTRACTOR SHALL COORDINATE ALL<br>DISCIPLINES.<br>5. DIMENSIONS ARE TO FACES OF FINISHES<br>UNLESS NOTED OTHERWISE.<br>5. DIMENSIONS ARE TO FACES OF FINISHES<br>UNLESS NOTED OTHERWISE.<br>6. DOORS AND OTHER OFENINGE.<br>6. DOORS AND OTHER OFENINGE.<br>7. AS APPROPRIATE, MECHANICAL, FRE<br>SPRINKLER & ELECTRICA, WORK SHALL BE<br>PROVIDED AS TOESIGN-BUILD' BY CONTRACTOR.<br>PROVIDED AS TORE WORK SHALL RECURRED<br>THENS. INCLUDING BUT NOT LIMITED TO: FUBLIC<br>UTILITIES AND ON-BITE WATER. SEVER.<br>ELECTRICAL, ARAM AND ALL. RECURRED<br>THENS. NOTE. COORDINATE EVACT SCOTE OF<br>ALL SPRINKLER AND M.E.F., WORK WITH OWNER<br>ALL SPRINKLER AND M.E.F. WORK WITH OWNER<br>ALL SPRINKLER AND M.E.F. WORK WITH OWNER<br>ALL SPRINKLER AND M.A.S. PART OF THIS<br>CONTRACT.<br>10. REFER TO G-2 FOR ADAG-RELATED<br>DIMENSIONAL INFORMATION.<br>GENERAL<br>INFORMATION.<br>GENERAL<br>INFORMATION |                                                                                    |

Ċ ć

ł

Ĺ ( i

í

ć

+ +

.

Y-SECTION 21 JANUARY 2008 425 CONGRESS STREET PORTLAND, ME 04101