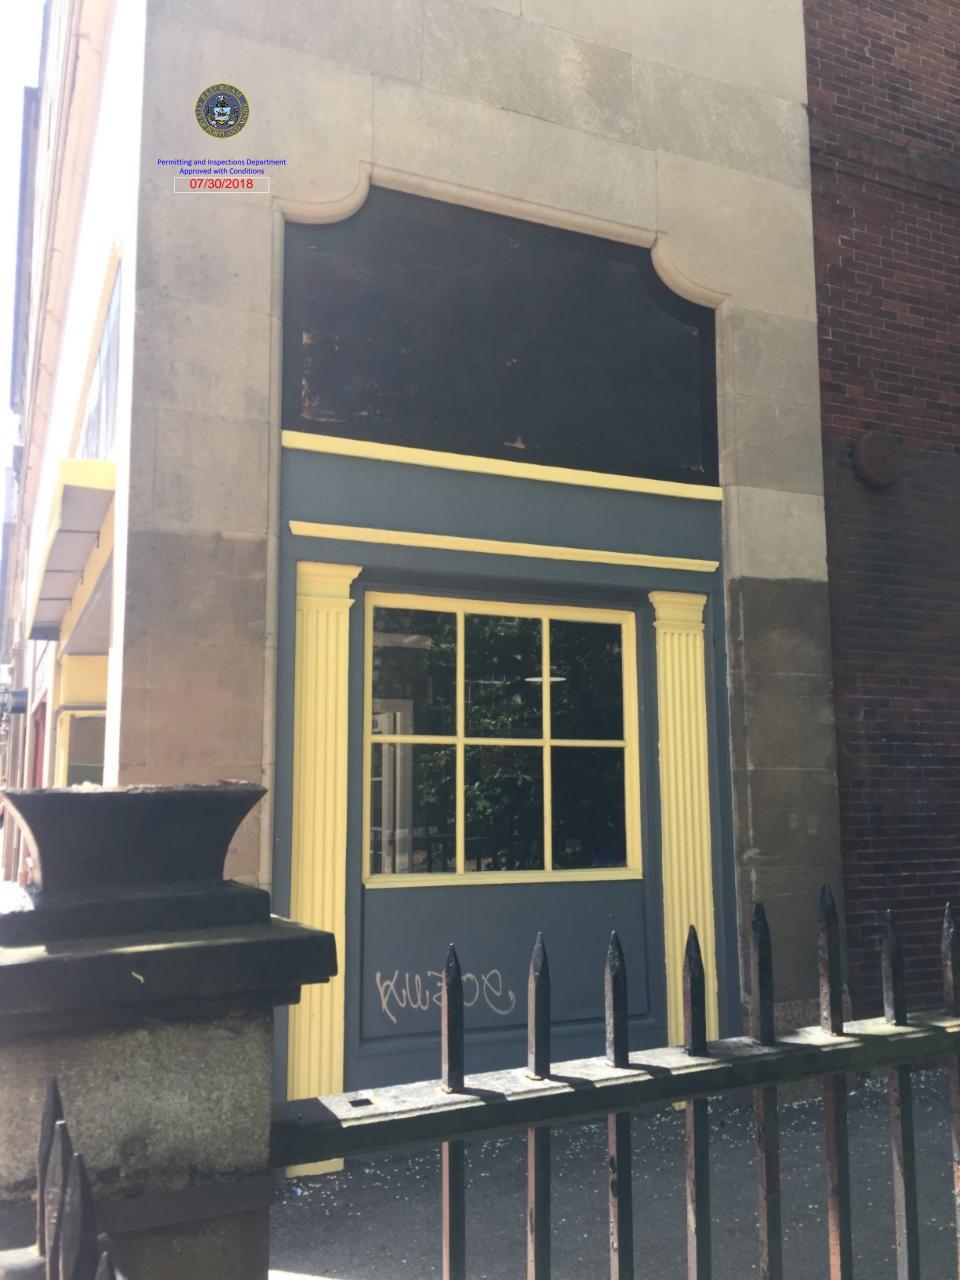

Permitting and Inspections Department Approved with Conditions 07/30/2018

paninis · catering soups • salads lainely outrana Taps www.mainelywraps.com 207-515-2377 -

• 1 - 3'-31/2" x 6'-10" wall sign • 1 - 5/f 2'-8" x 16' wall sign Apprv'd by: Rev #: xx Drawing #: 1 Date: 9/12/17 6 3mm Alupanel substrate w/ 3mm Alupanel substrate w/ digitally printed vinyl graphics digitally printed vinyl graphics 2 Mainely Wraps Rev Date: 00/00/17 ICATION EXPERTS oncepts Scale: Sales Rep: RN 3/1 = 1