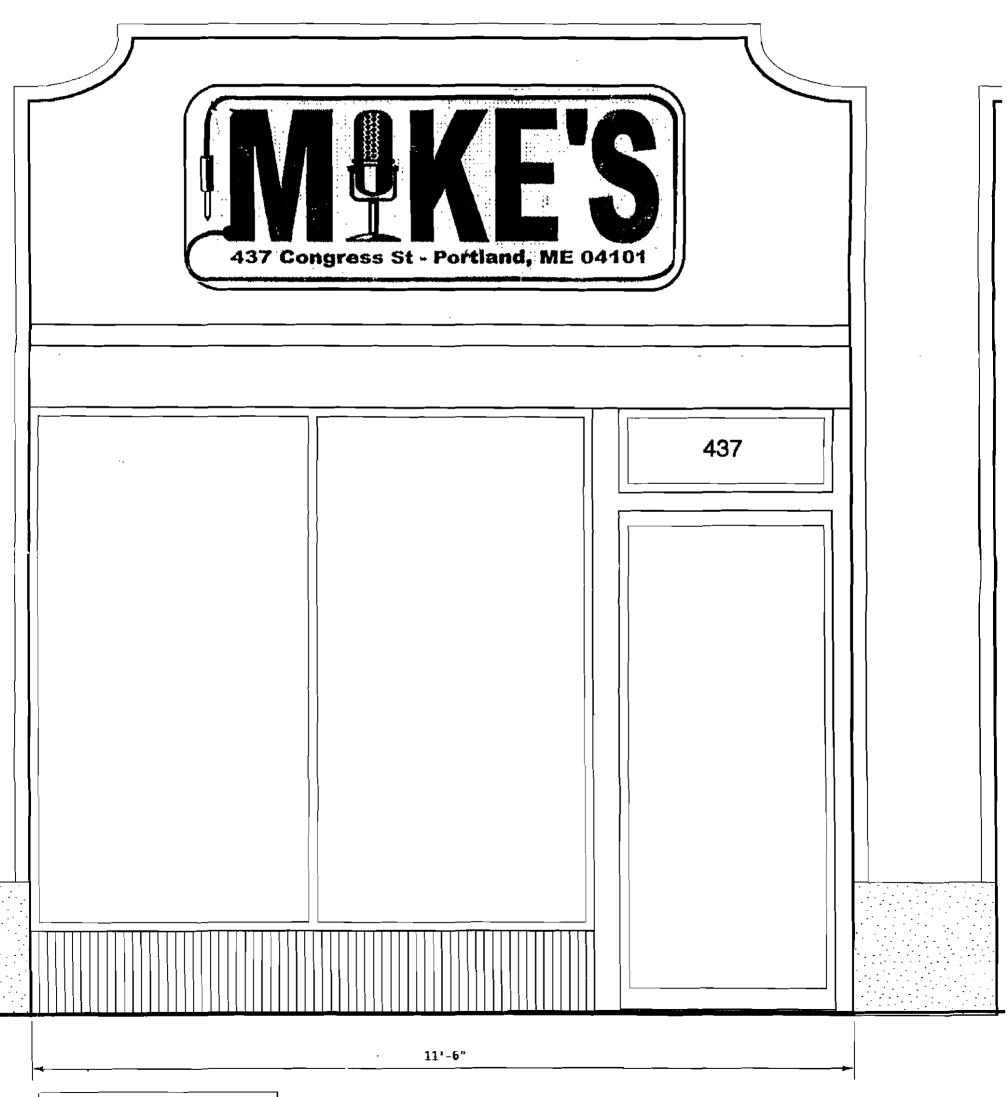

| Tax Assessor's Chart, Block & Lot                                                                                                              | Owner:                                                                                                    | Telephone:                                                                                                  |
|------------------------------------------------------------------------------------------------------------------------------------------------|-----------------------------------------------------------------------------------------------------------|-------------------------------------------------------------------------------------------------------------|
| Chart# Block# Lot#                                                                                                                             | METROPOLITAN APARTL                                                                                       | 1ENTS LLC 7610832                                                                                           |
| essee/Buyer's Name (If Applicable)  MINE FINK                                                                                                  | Contractor name, address & telephone:  Mike Fink                                                          | Total s.f. of signage x \$2.00 Per s.f. plus \$30.00/\$65.00 For H.D. signage= Total Fee: \$                |
| Tho should we contact when the permit is read                                                                                                  | dy: MIKE FINK phone:                                                                                      | 207 7754414                                                                                                 |
| enant/allocated building space frontage ( ot Frontage (feet)                                                                                   | feet): Length: 11.5" Height 13' Single Fenant or Multi Tenant Lot                                         | 5" • R Emily @ 2702 (                                                                                       |
| vacant, what was prior use:  RESTAURA  roposed Use:  RESTAURANT                                                                                | INI (WIKE,2)                                                                                              |                                                                                                             |
| Freestanding (e.g., pole) sign? Yes                                                                                                            | wning backlit? Yes No                                                                                     | 3x7:21 x2 + 65                                                                                              |
| Freestanding (e.g., pole) sign? Yes  Bidg. wall sign? (attached to bidg) Yes  Awning? Yes  No  Sq. ft. az                                      | No Dimensions: 34" × 84" ea of awning w/communication:                                                    |                                                                                                             |
| site sketch and building sketch showing exerches and/or pictures of proposed signs                                                             |                                                                                                           |                                                                                                             |
| lease submit all of the information ailure to do so may result in the au                                                                       |                                                                                                           | lication Checklist.                                                                                         |
| order to be sure the City fully understands the ditional information prior to the issuance of a uilding Inspections office, room 315 City Hall | permit. For further information visit us on-                                                              |                                                                                                             |
|                                                                                                                                                | nis/hex authorized agent. I agree to conform to a<br>ed, I certify that the Code Official's authorized re | Il applicable laws of this jurisdiction. In addition, if presentative shall have the authority to enter all |
| reas covered by this permit at any reasonable hour t                                                                                           |                                                                                                           |                                                                                                             |

2×115 =254

437 437 Congress St - Portland, ME 04101 Sign by Tony Taylor

1

.

BUSINESS HELP CENTRAL

Copyright © 2010 Road Runner Holding Co. LLC | Advertise with Us | Web Privacy Policy | Privacy Policy | Sign Up for Road Runner