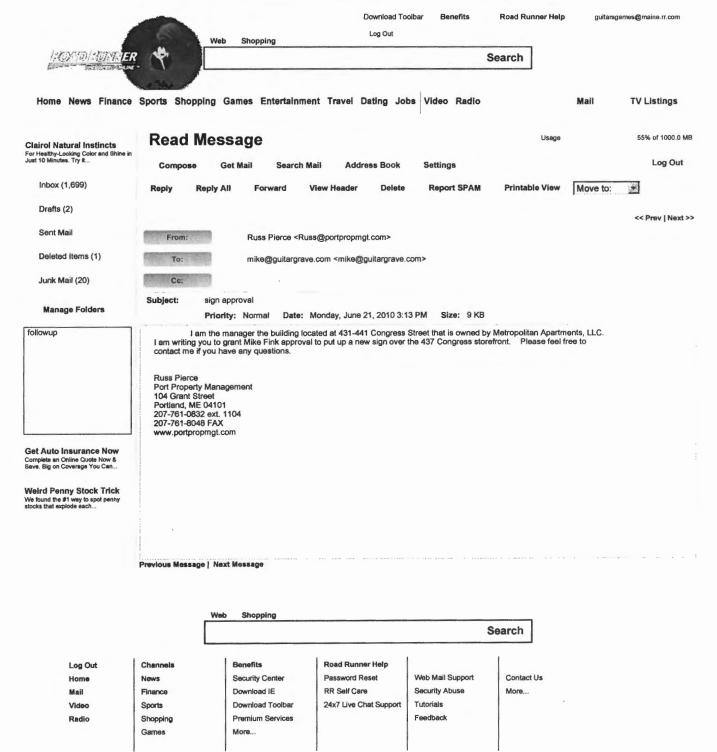

| City of Portland, Maine - B<br>389 Congress Street, 04101 Te                             | <del>-</del>                  |                  | Permit No: 10-0729                             | Date Applied For: 06/22/2010 | CBL:<br>027 B004001                |
|------------------------------------------------------------------------------------------|-------------------------------|------------------|------------------------------------------------|------------------------------|------------------------------------|
| Location of Construction: 439 CONGRESS ST                                                | Owner Name: METROPOLITAN AF   |                  | Owner Address:<br>104 GRANT ST                 |                              | Phone:                             |
| Business Name:                                                                           | Contractor Name:              |                  | Contractor Address:                            |                              | Phone                              |
| Lessee/Buyer's Name                                                                      | Phone:                        |                  | Permit Type:<br>Signs - Permaner               | nt                           | <b>.I</b>                          |
| Proposed Use:<br>Commercial - Restaurant "Mike's"                                        | - install a 34" x 84" painted | i -              | ed Project Description<br>urant "Mike's" - ins | stali a 34" x 84" pair       | ated sign                          |
| Dept: Historic Status Note:                                                              | Approved with Condition       | s Reviewer       | : Deborah Andrey                               | ws <b>Approval</b> I         | Date: 06/28/2010<br>Ok to Issue: 🕏 |
| 1) * Approval based on revised p                                                         | proposal for sign field, subm | nitted on 6/28/1 | 0see attached.                                 |                              |                                    |
| Dept: Zoning Status:                                                                     | Approved with Condition       | s Reviewer       | : Ann Machado                                  | Approvai i                   | Ok to Issue: 🗹                     |
| ANY exterior work requires a District.                                                   | separate review and approv    | al thru Historic | Preservation. This                             | property is located v        | within an Historic                 |
| Note:                                                                                    | Approved with Condition       |                  | : Jeanine Bourke                               | Approval I                   | Ok to Issue:   Ok to Issue:   ✓    |
| <ol> <li>Signage Installation to comply</li> <li>Encroachments into public wa</li> </ol> | •                             |                  | <del>-</del>                                   | RC 2003                      |                                    |