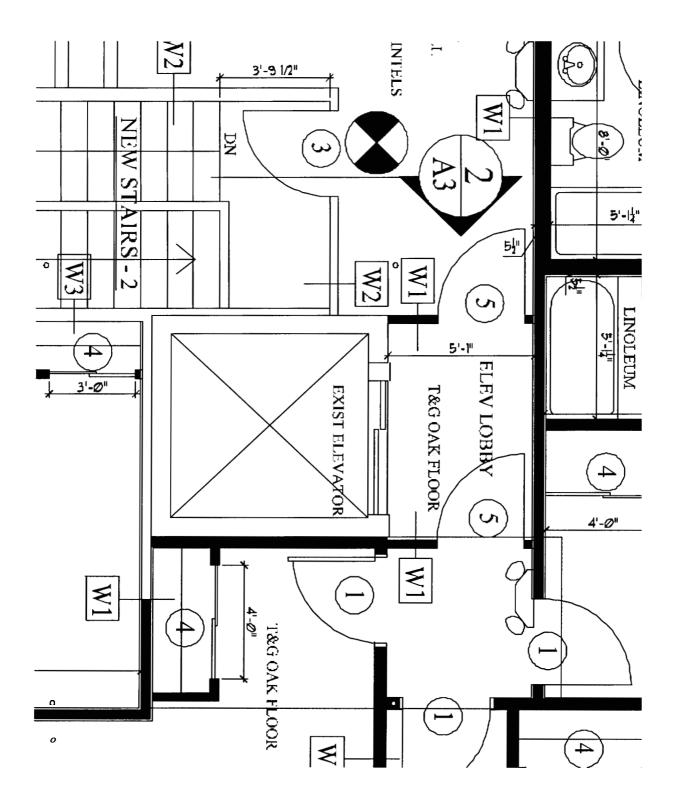

| Phone          |
|                           | Keeley Construction |           | P.O. Box 1174 Portland   | (207) 773-8499 |
| Lessee/Buyer's Name       | Phone:              |           | Permit Type:             |                |
|                           |                     |           | Alterations - Commercial |                |

# **Comments:**

9/11/2006-mes: received stamped approved site plan from Jean.

8/3/2006-mes: e-mailed Jean asking for a stamped approved site plan and whether it is ok to issue a building permit yet. Jean said to wait



THE TESTED ASSEMBLY HAS A SOUND REDUCTION OF 40-45dB. WE BELIEVE, WITH THE ADDITION TO THE TESTED ASSEMBLY OF: 1. 8" BLOWN CELLULOSE INSULATION 2. THE LAYER OF "ACOUSTIMAT II" 3. 3" WOOD FLOOR THAT THE STC RATING WILL BE ABOVE 50



This page contains a detailed description of the Parcel ID you selected. Press the **New Search** button at the bottom of the screen to submit a new query.

# **Current Owner Information**

| Our                        |                                |                                                             | latio            |                              |                                        |                                   |
|----------------------------|--------------------------------|-------------------------------------------------------------|------------------|------------------------------|----------------------------------------|-----------------------------------|
|                            | c                              | ard Number