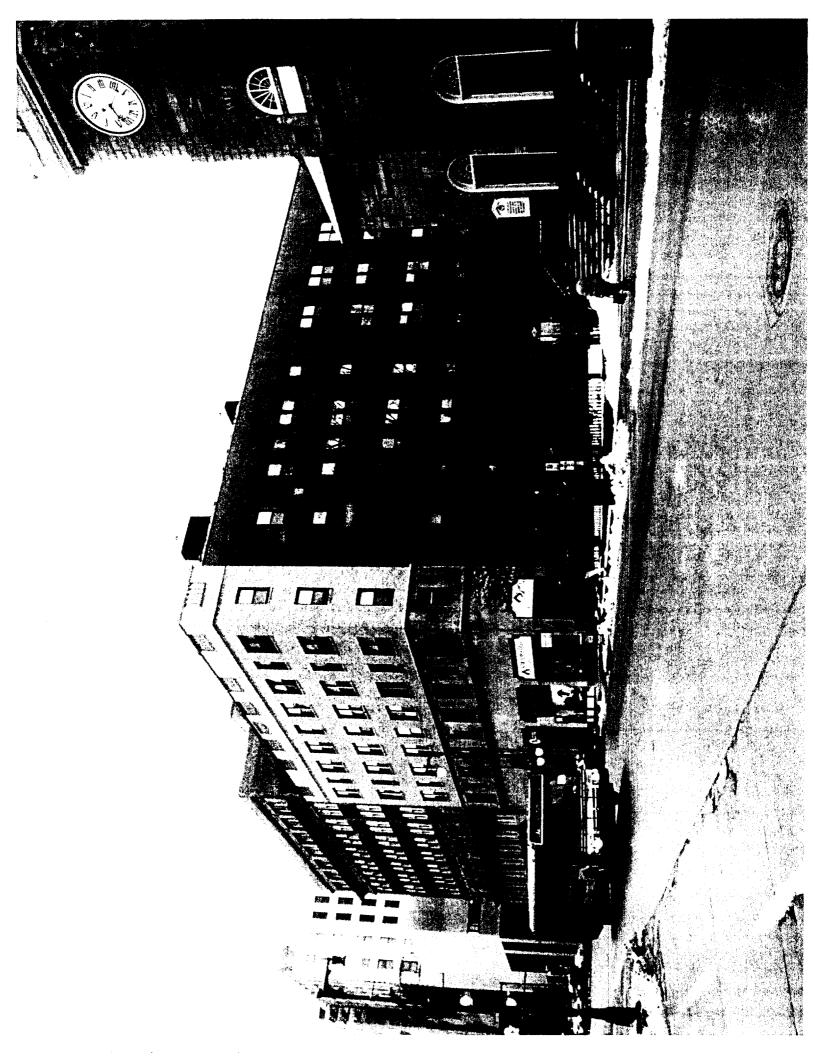

* Congress Street Portland, ME 04101

#### **RE: 439** Congress Street

Dear Alex,

This is an existing seventy-two unit apartment building and four retail spaces on the first floor. The apartments are small consisting of thirty-nine one bedroom units and thirty-three studio apartments. The existing sixth floor is presently used for storage. The owner's intention is to covert this space to nine small efficiency one-bed rental units. The trash from this building is put in to totes at the rear of the building, out of site, and picked up periodically **by** a private trash company. I have reviewed these plans with Mike Nugent for code compliance. We do not believe there are any code compliant issues at this time.

Please call with any questions or concerns.

Sincerely David Llovd

Architect