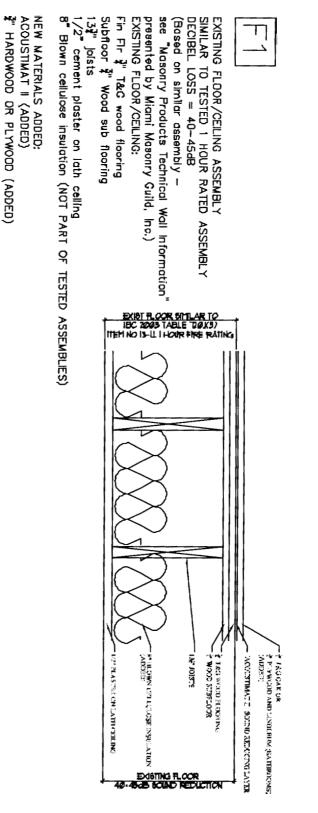

--------------------|----------------|
| 439 CONGRESS ST           | METROPOLITAN A      | PARTMENTS | 429 ELMWOOD RD           |                |
| Business Name:            | Contractor Name:    |           | Contractor Address:      | Phone          |
|                           | Keeley Construction |           | P.O. Box 1174 Portland   | (207) 773-8499 |
| Lessee/Buyer's Name       | Phone:              |           | Permit Type:             |                |
|                           |                     |           | Alterations - Commercial |                |

# **Comments:**

9/11/2006-mes: received stamped approved site plan from Jean.

8/3/2006-mes: e-mailed Jean asking for a stamped approved site plan and whether it is ok to issue a building permit yet. Jean said to wait



THE TESTED ASSEMBLY HAS A SOUND REDUCTION OF 40-45dB. WE BELIEVE, WITH THE ADDITION TO THE TESTED ASSEMBLY OF: 1. 8" BLOWN CELLULOSE INSULATION 2. THE LAYER OF "ACOUSTIMAT II" 3. 3" WOOD FLOOR THAT THE STC RATING WILL BE ABOVE 50



This page contains a detailed description of the Parcel ID you selected. Press the **New Search** button at the bottom of the screen to submit a new query.

# **Current Owner Information**

| Our                        |                                |                                                             | latio            |                              |                                        |                                   |
|----------------------------|--------------------------------|-----------------------------------------------------------