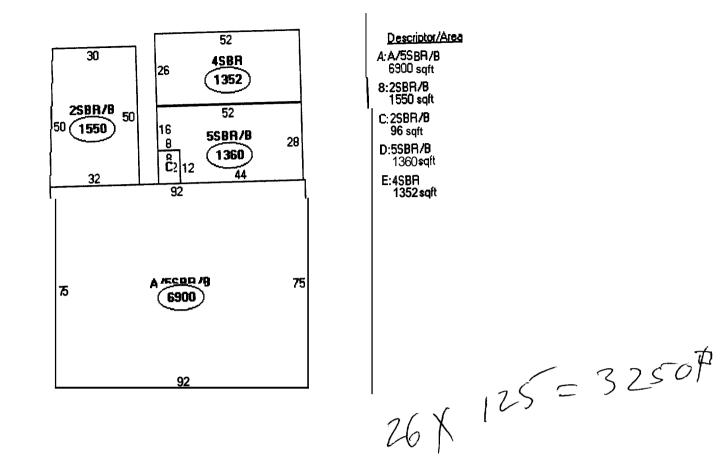

#### WITNESSETH

<u>Article 1 PREMISES:</u> Landlord hereby leases unto Tenant, and Tenant hereby leases from Landlord the Premises of the first floor commercial space located at 441 Congress Street, Portland, Maine, consisting of approximately 2400 square feet of retail space and certain basement space below consisting of approximately 1500 square feet.