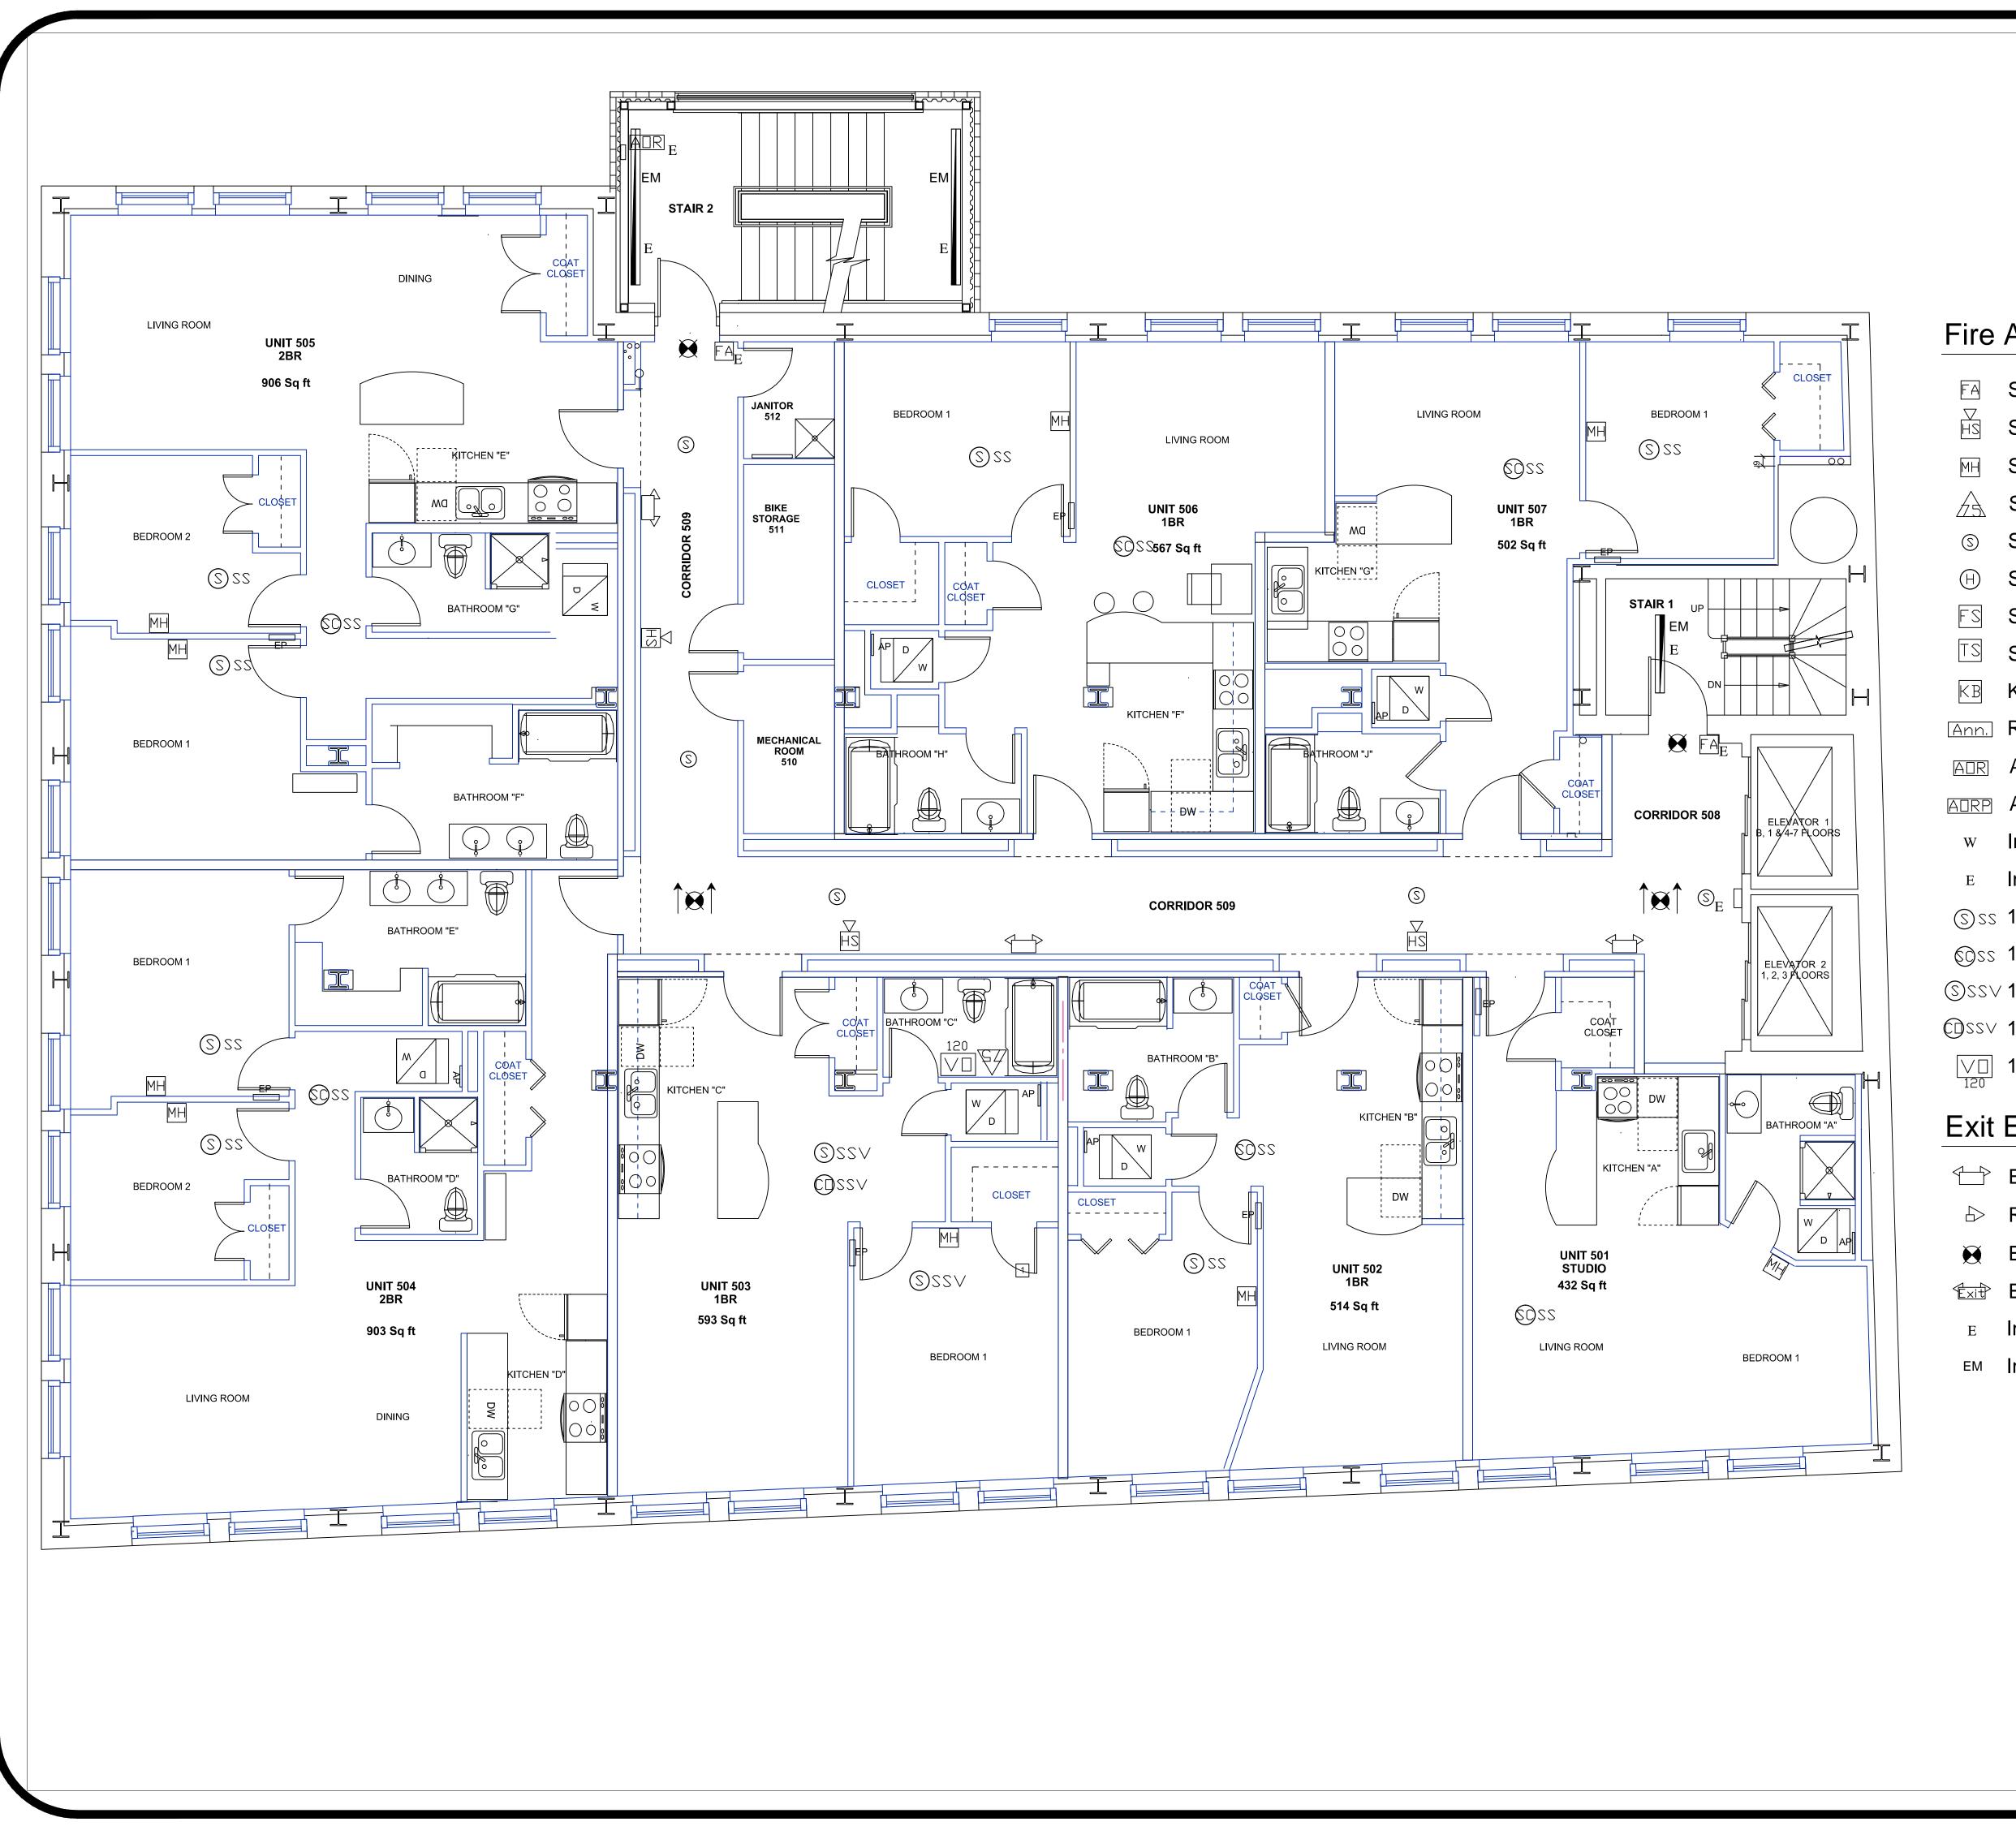

## Fire Alarm Legend

- System Pull Station
- System Pull Horn Strobe
- System Mini Horn
- System Strobe Only
- System Smoke
- ⊕ System Heat
- System Flow Switch
- System Tamper Switch
- KB Knox Box
- Ann. Remote Annunciator
- Area Of Refuge Call Station
- ATRE Area Of Refuge Panel
- w Indicates Wall Mount
- E Indicates Existing Device
- SSS 120v Single Station Smoke
- ©SS 120v Single Station Smoke CO Combo
- SSSV 120v Single Station Audio Visual Smoke
- CDSSV 120v Single Station Audio Visual CO
- √□ 120v Visual Only
  120

## Exit Emergency Legend

- Emergency Light
- ⇒ Remote Emergency Head
- Exit Light
- Exit Emergency Combo
- Indicates Existing Fixture
- Indicates Battery Back-Up Fixture

|          | General Notes  |         |
|----------|----------------|---------|
|          |                |         |
|          |                |         |
|          |                |         |
|          |                |         |
|          |                |         |
| 1        | Drogroop       | 10/4/45 |
| 1        | Progress       | 12/1/15 |
| 2        | Progress       | 12/9/15 |
|          |                |         |
|          |                |         |
|          |                |         |
|          |                |         |
|          |                |         |
|          |                |         |
| No.      | Revision/Issue | Date    |
|          |                |         |
| Seabee   |                |         |
| Floctric |                |         |

SEADEE C. N. C. N.

Scarborough, Maine 04074 (207) 883-5448

Project Name and Address

443 Congress St. Apartments

443 Congress Street Portland, Maine

LS - 3.5
5th Floor Life Safety

 $\frac{1}{4}$ " = 1'