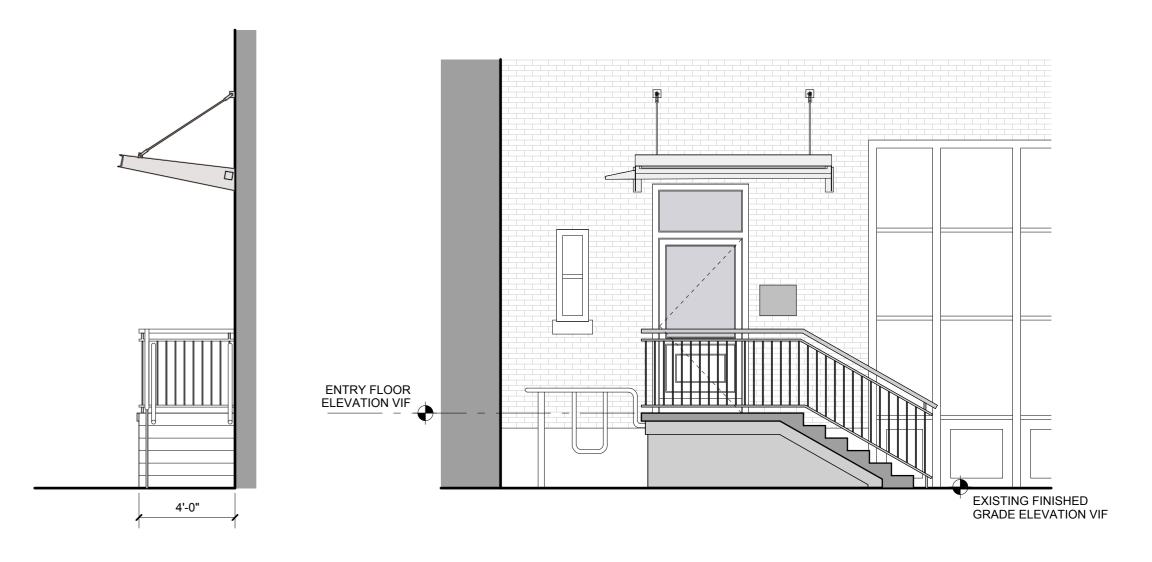

ENTRY CANOPY SECTION DETAIL 3" = 1'-0"

**CANOPY WEST ELEVATION 2** ) 1/4" = 1'-0"

CANOPY NORTH ELEVATION 1 1/4" = 1'-0"

- 1/4" STEEL PLATE \_#2 STEEL CLEVIS \_ 5/8" DIA STEEL ROD

CANOPY FRAME DETAIL

CANOPY FRAME DETAIL **5** 3" = 1'-0"