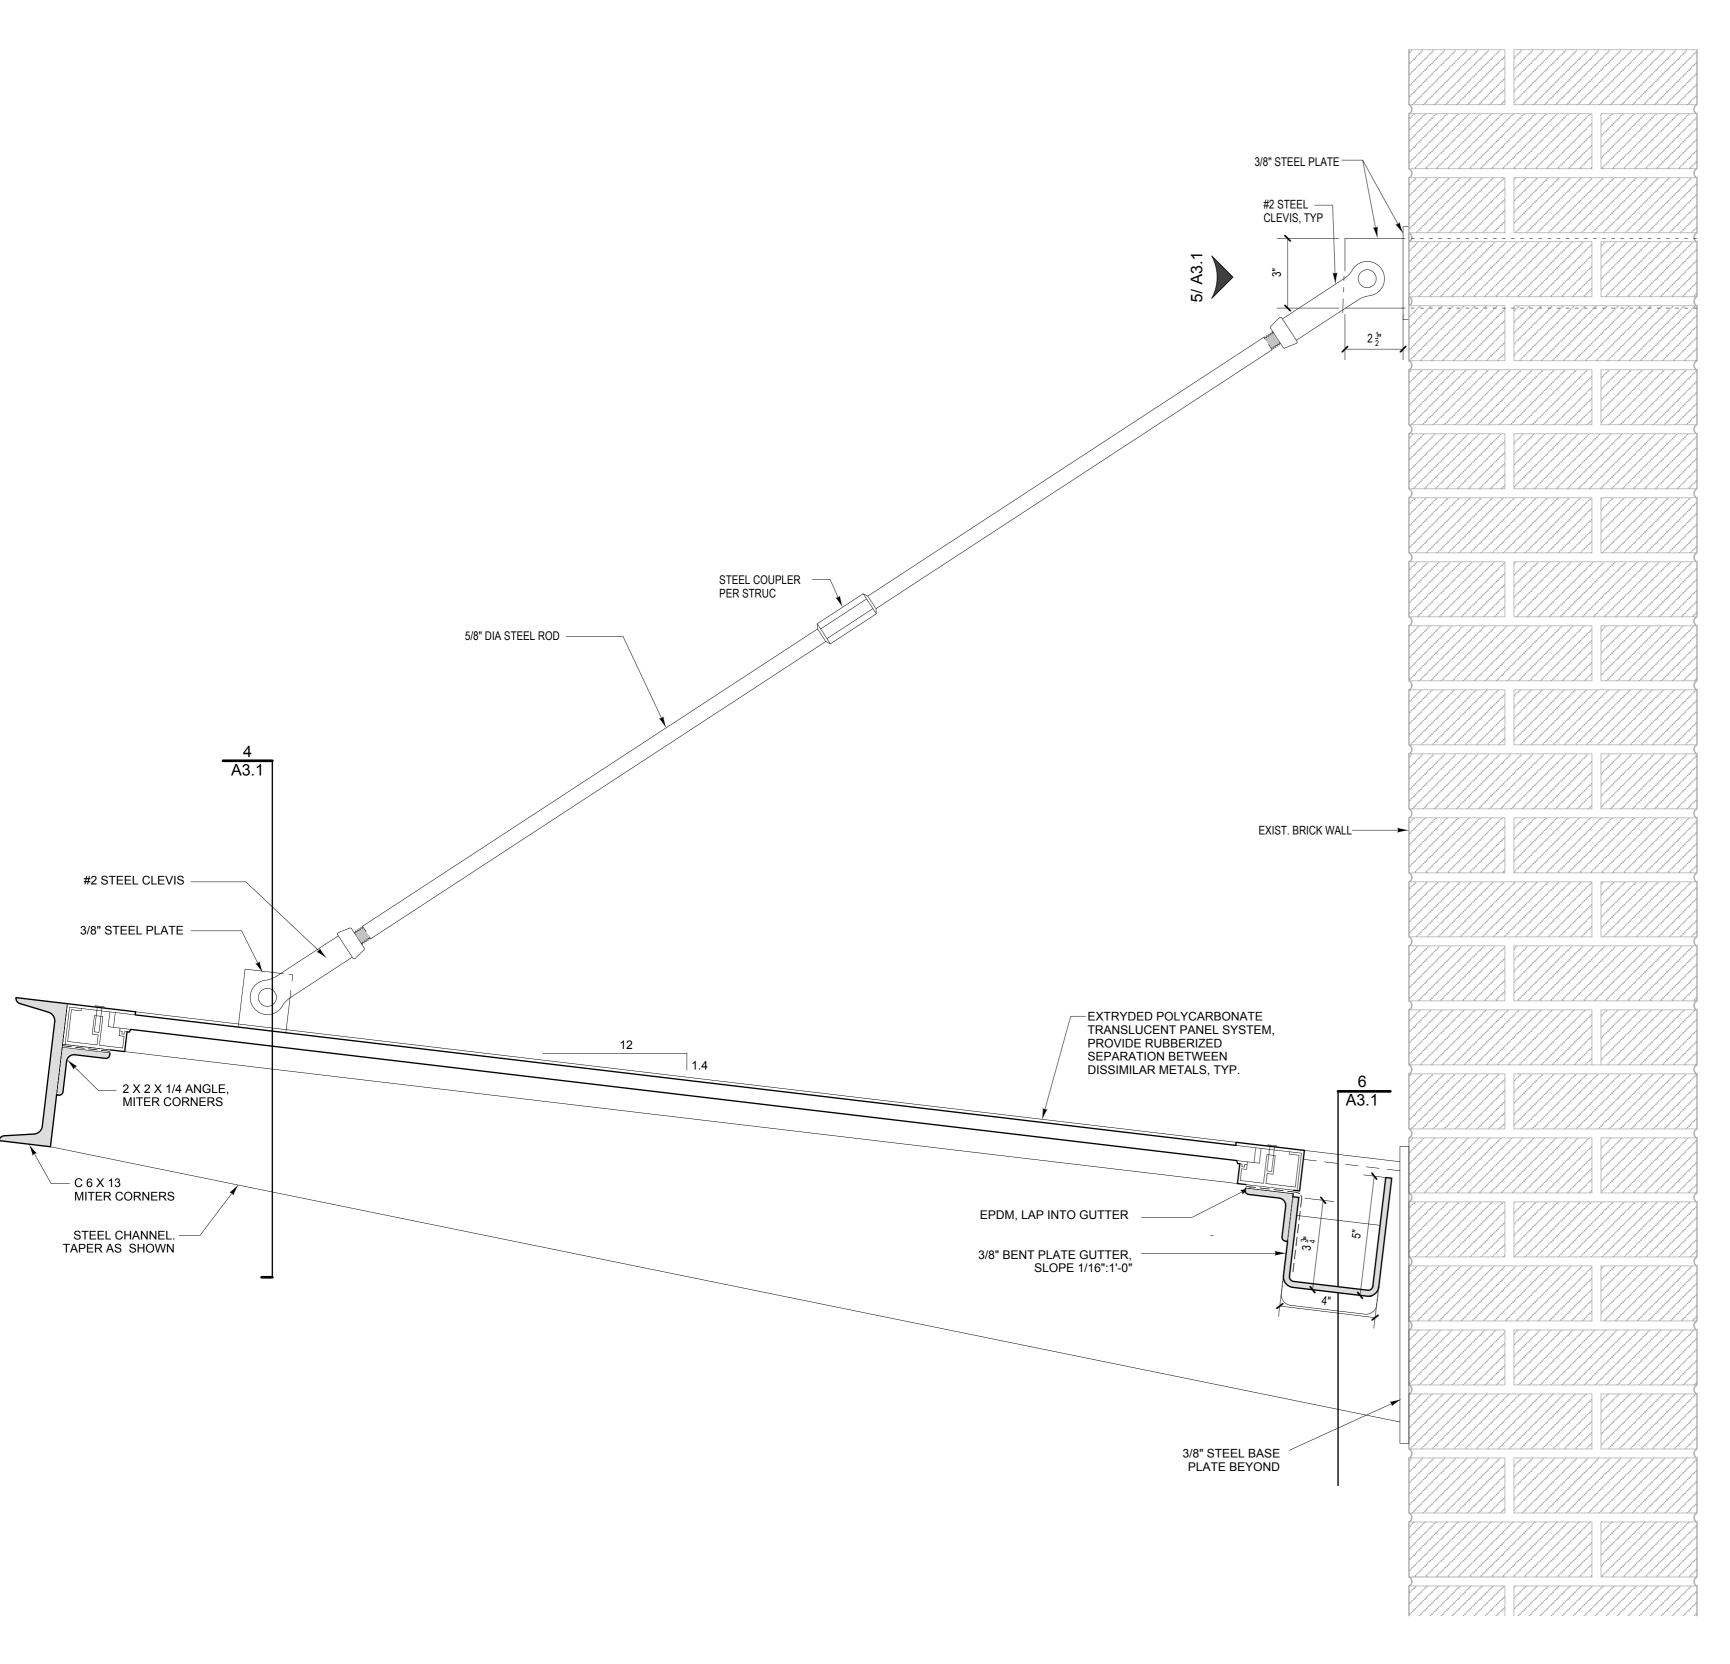

ENTRY CANOPY SECTION DETAIL 3" = 1'-0"

**CANOPY WEST ELEVATION 2** ) 1/4" = 1'-0"

CANOPY NORTH ELEVATION 1 1/4" = 1'-0"

- 1/4" STEEL PLATE \_#2 STEEL CLEVIS \_ 5/8" DIA STEEL ROD

CANOPY FRAME DETAIL

CANOPY FRAME DETAIL **5** 3" = 1'-0"

6 CANOPY FRAME DETAIL
3" = 1'-0"

Winton Scott Architects 5 Milk Street Portland, Maine 04101 207 774 4811

www.wintonscott.com

Architecture / Planning Preservation Architecture Interior Architecture

Structural Engineer
Strucutral Integrity
Consulting Engineers, Inc.