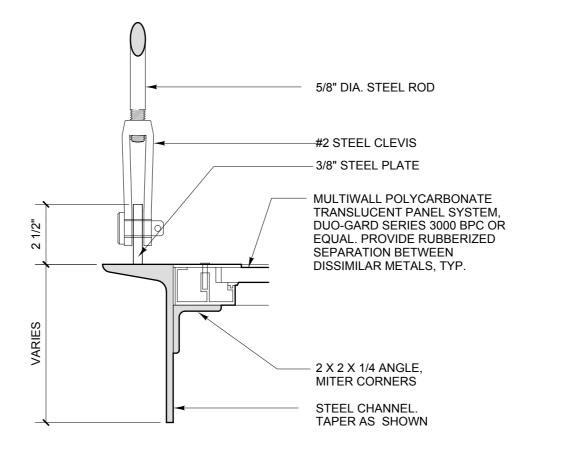

ENTRY CANOPY SECTION DETAIL 3" = 1'-0"

**CANOPY WEST ELEVATION 2** ) 1/4" = 1'-0"

CANOPY NORTH ELEVATION 1 1/4" = 1'-0"

- 1/4" STEEL PLATE \_#2 STEEL CLEVIS \_ 5/8" DIA STEEL ROD

CANOPY FRAME DETAIL

CANOPY FRAME DETAIL **5** 3" = 1'-0"