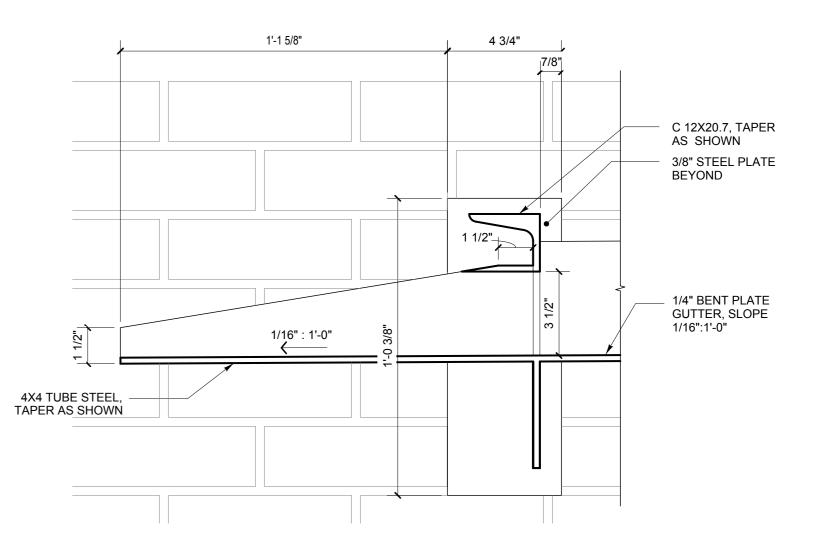

6 CANOPY FRAME DETAIL
3" = 1'-0"

Winton Scott Architects 5 Milk Street Portland, Maine 04101 207 774 4811

www.wintonscott.com

Architecture / Planning Preservation Architecture Interior Architecture

Structural Engineer
Strucutral Integrity
Consulting Engineers, Inc.