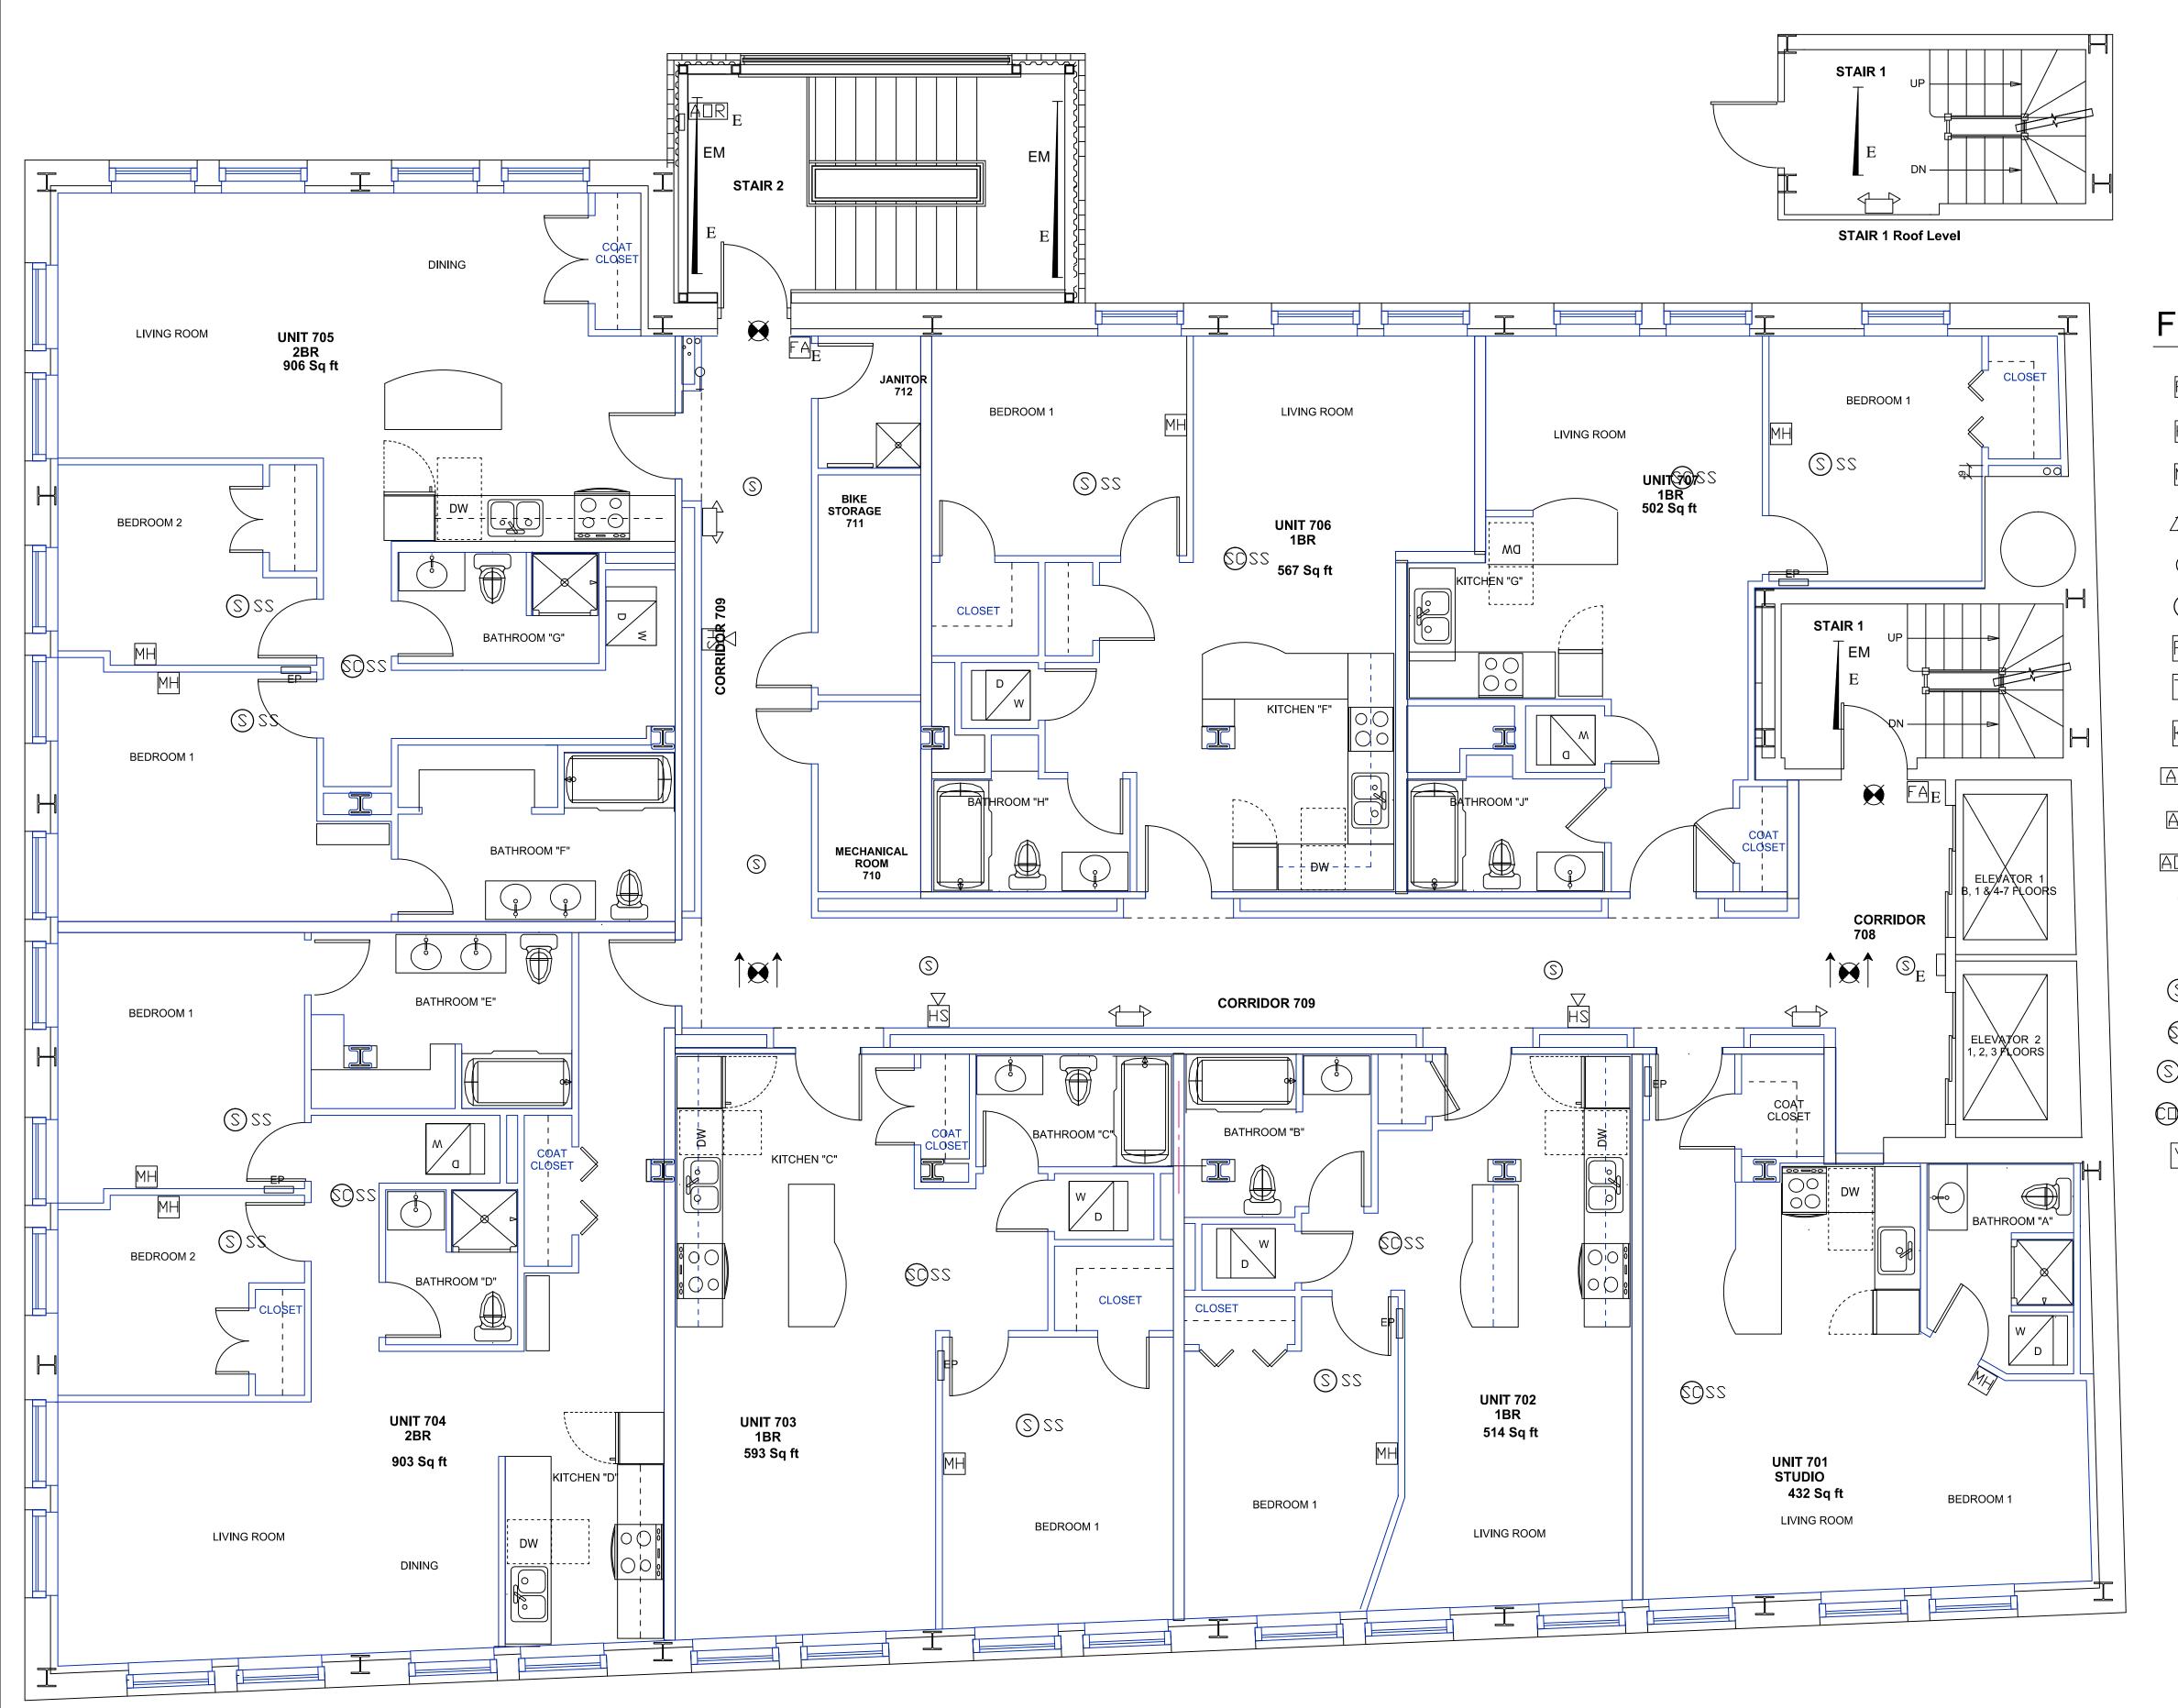

84 Pleasant Hill Road Scarborough, Maine 04074 (207) 883-5448

Project Name and Address

443 Congress St. Apartments

443 Congress Street Portland, Maine

LS - 3.7

7th Floor Life Safety

 $\frac{1}{4}$ " = 1'