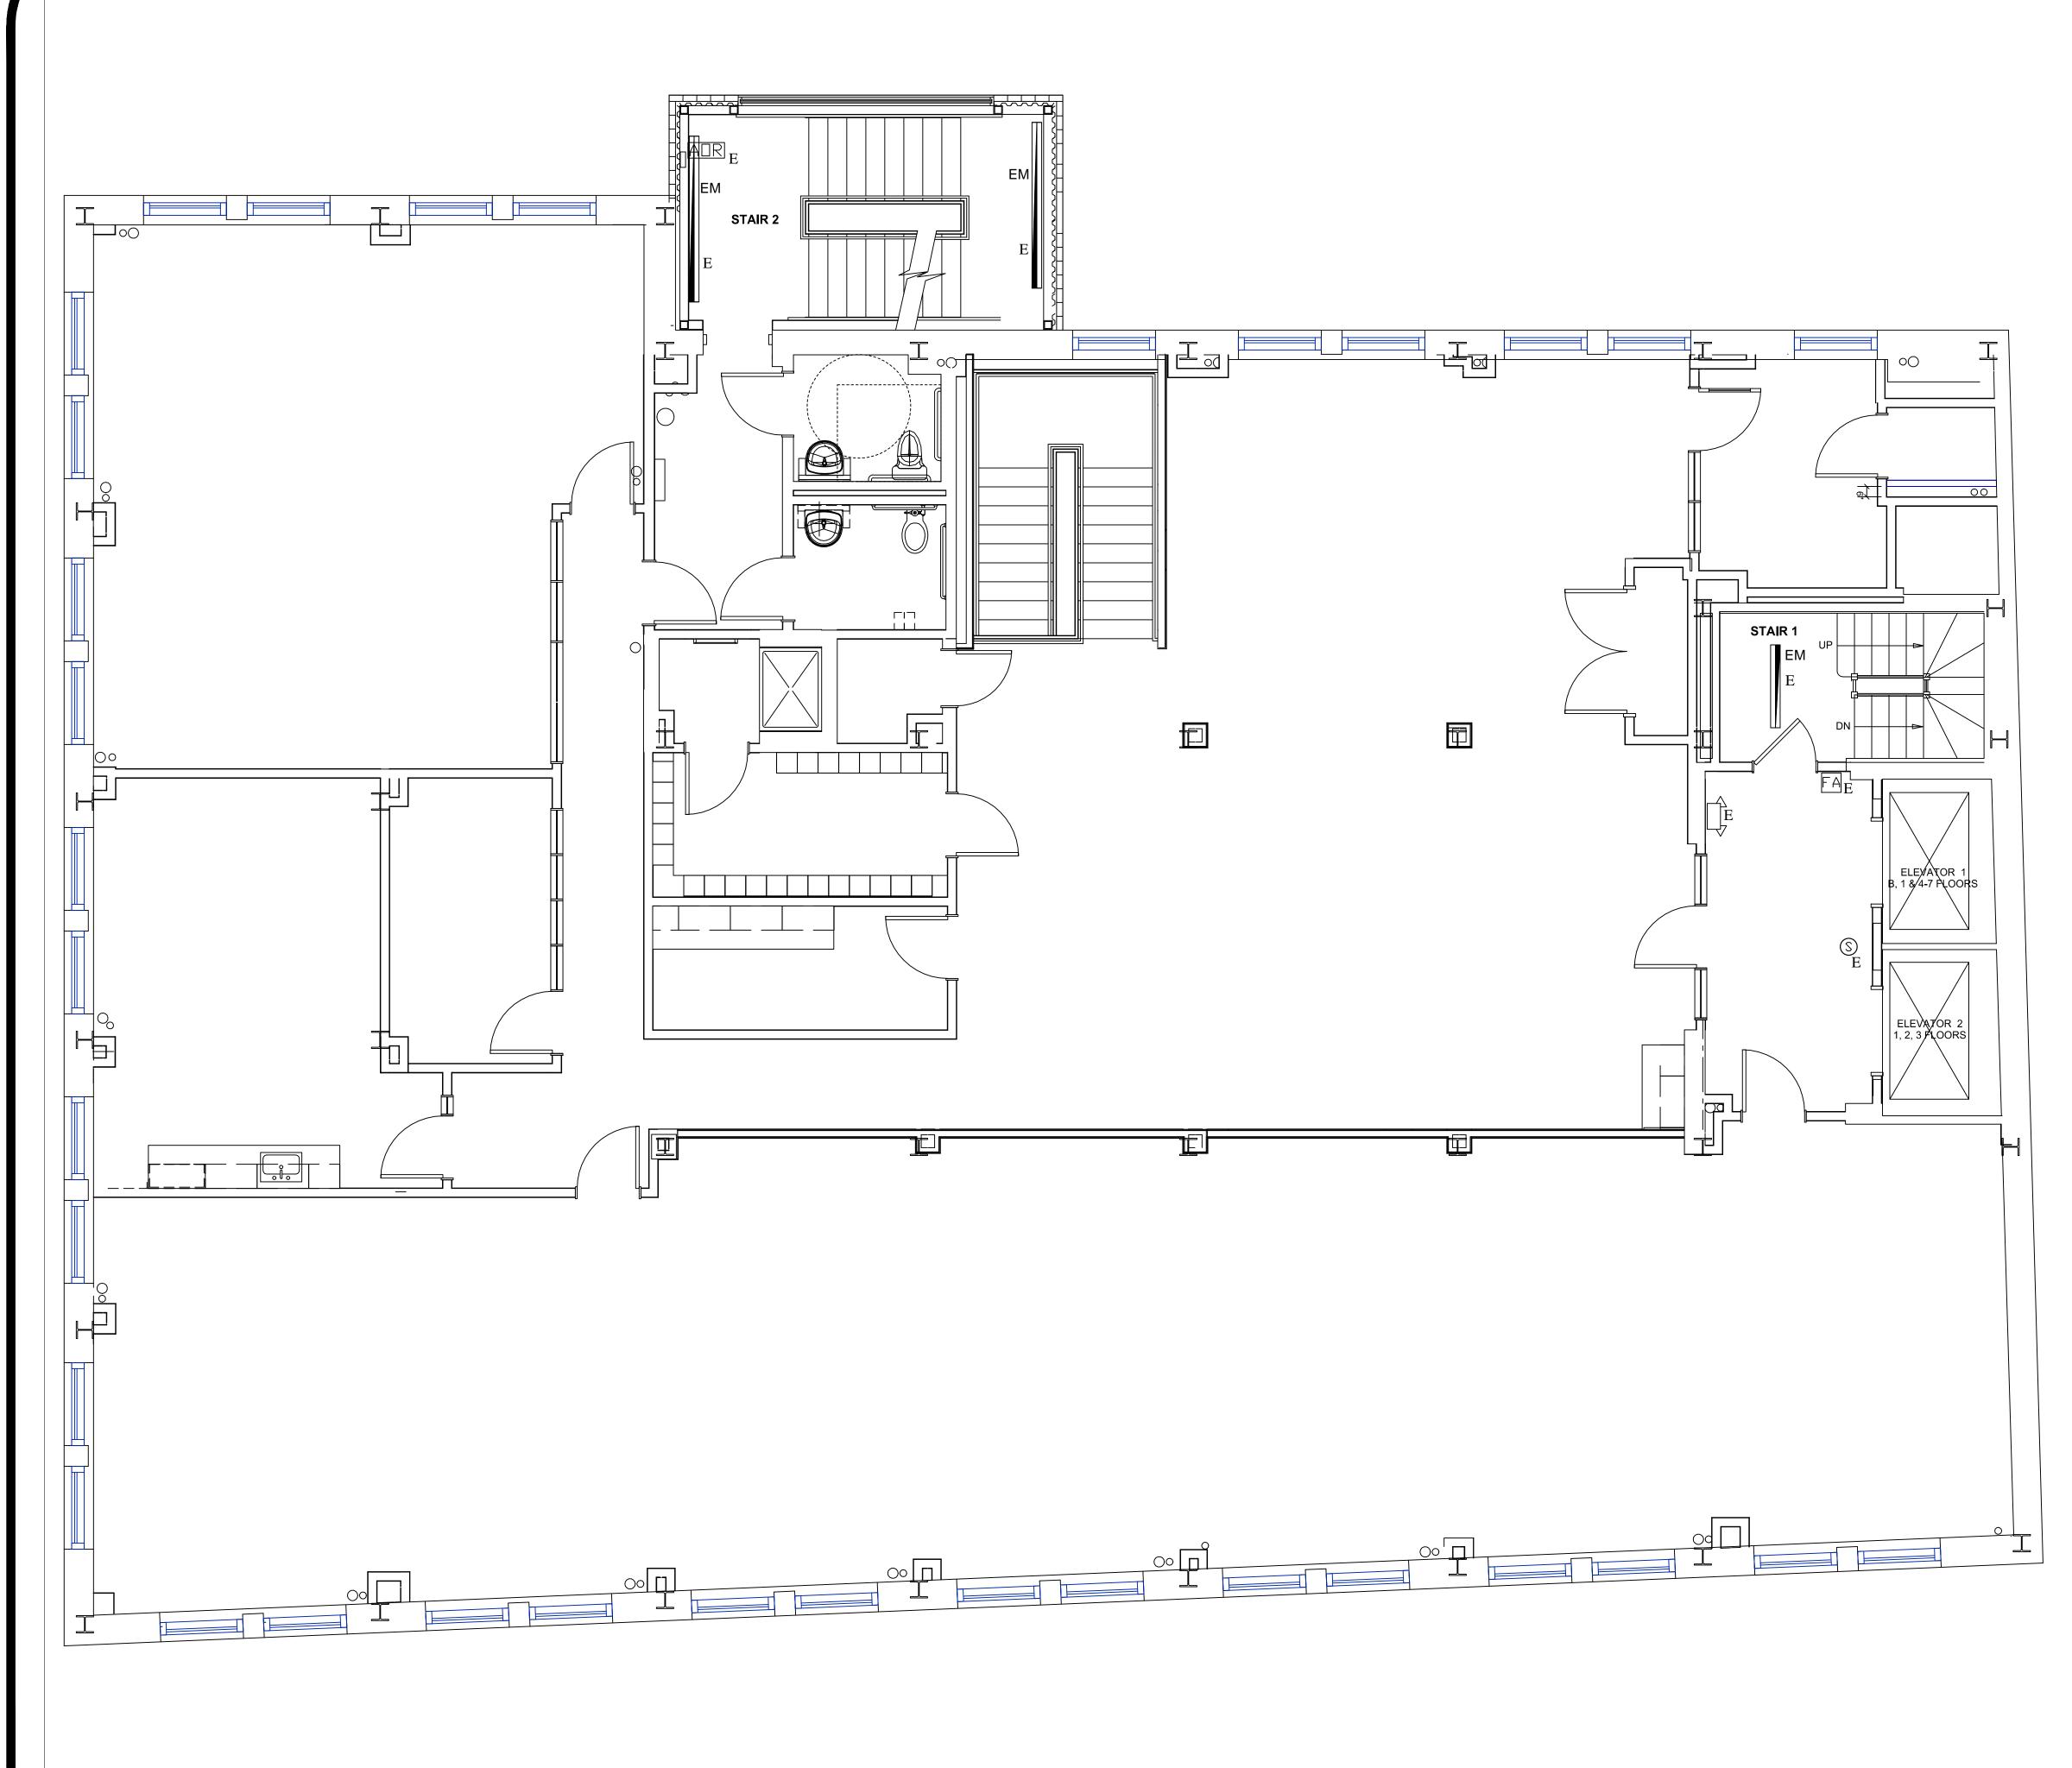

## FA System Pull Station

- ∨System Pull Horn Strobe
- MH System Mini Horn
- System Strobe Only
- S System Smoke
- (H) System Heat
- **FS** System Flow Switch
- **System Tamper Switch**
- KB Knox Box
- Ann. Remote Annunciator
- ADR Area Of Refuge Call Station
- ADRP Area Of Refuge Panel
- w Indicates Wall Mount
- E Indicates Existing Device
- SSS 120v Single Station Smoke
- SOSS 120v Single Station Smoke CO Combo
- SSSV 120v Single Station Audio Visual Smoke
- **OSSV 120v Single Station Audio Visual CO**
- $\bigcup_{120} 120v Visual Only$

## Exit Emergency Legend

- Emergency Light
- Remote Emergency Head
- Exit Light
- Exit Emergency Combo
- E Indicates Existing Fixture
- EM Indicates Battery Back-Up Fixture

1⁄4" = 1'