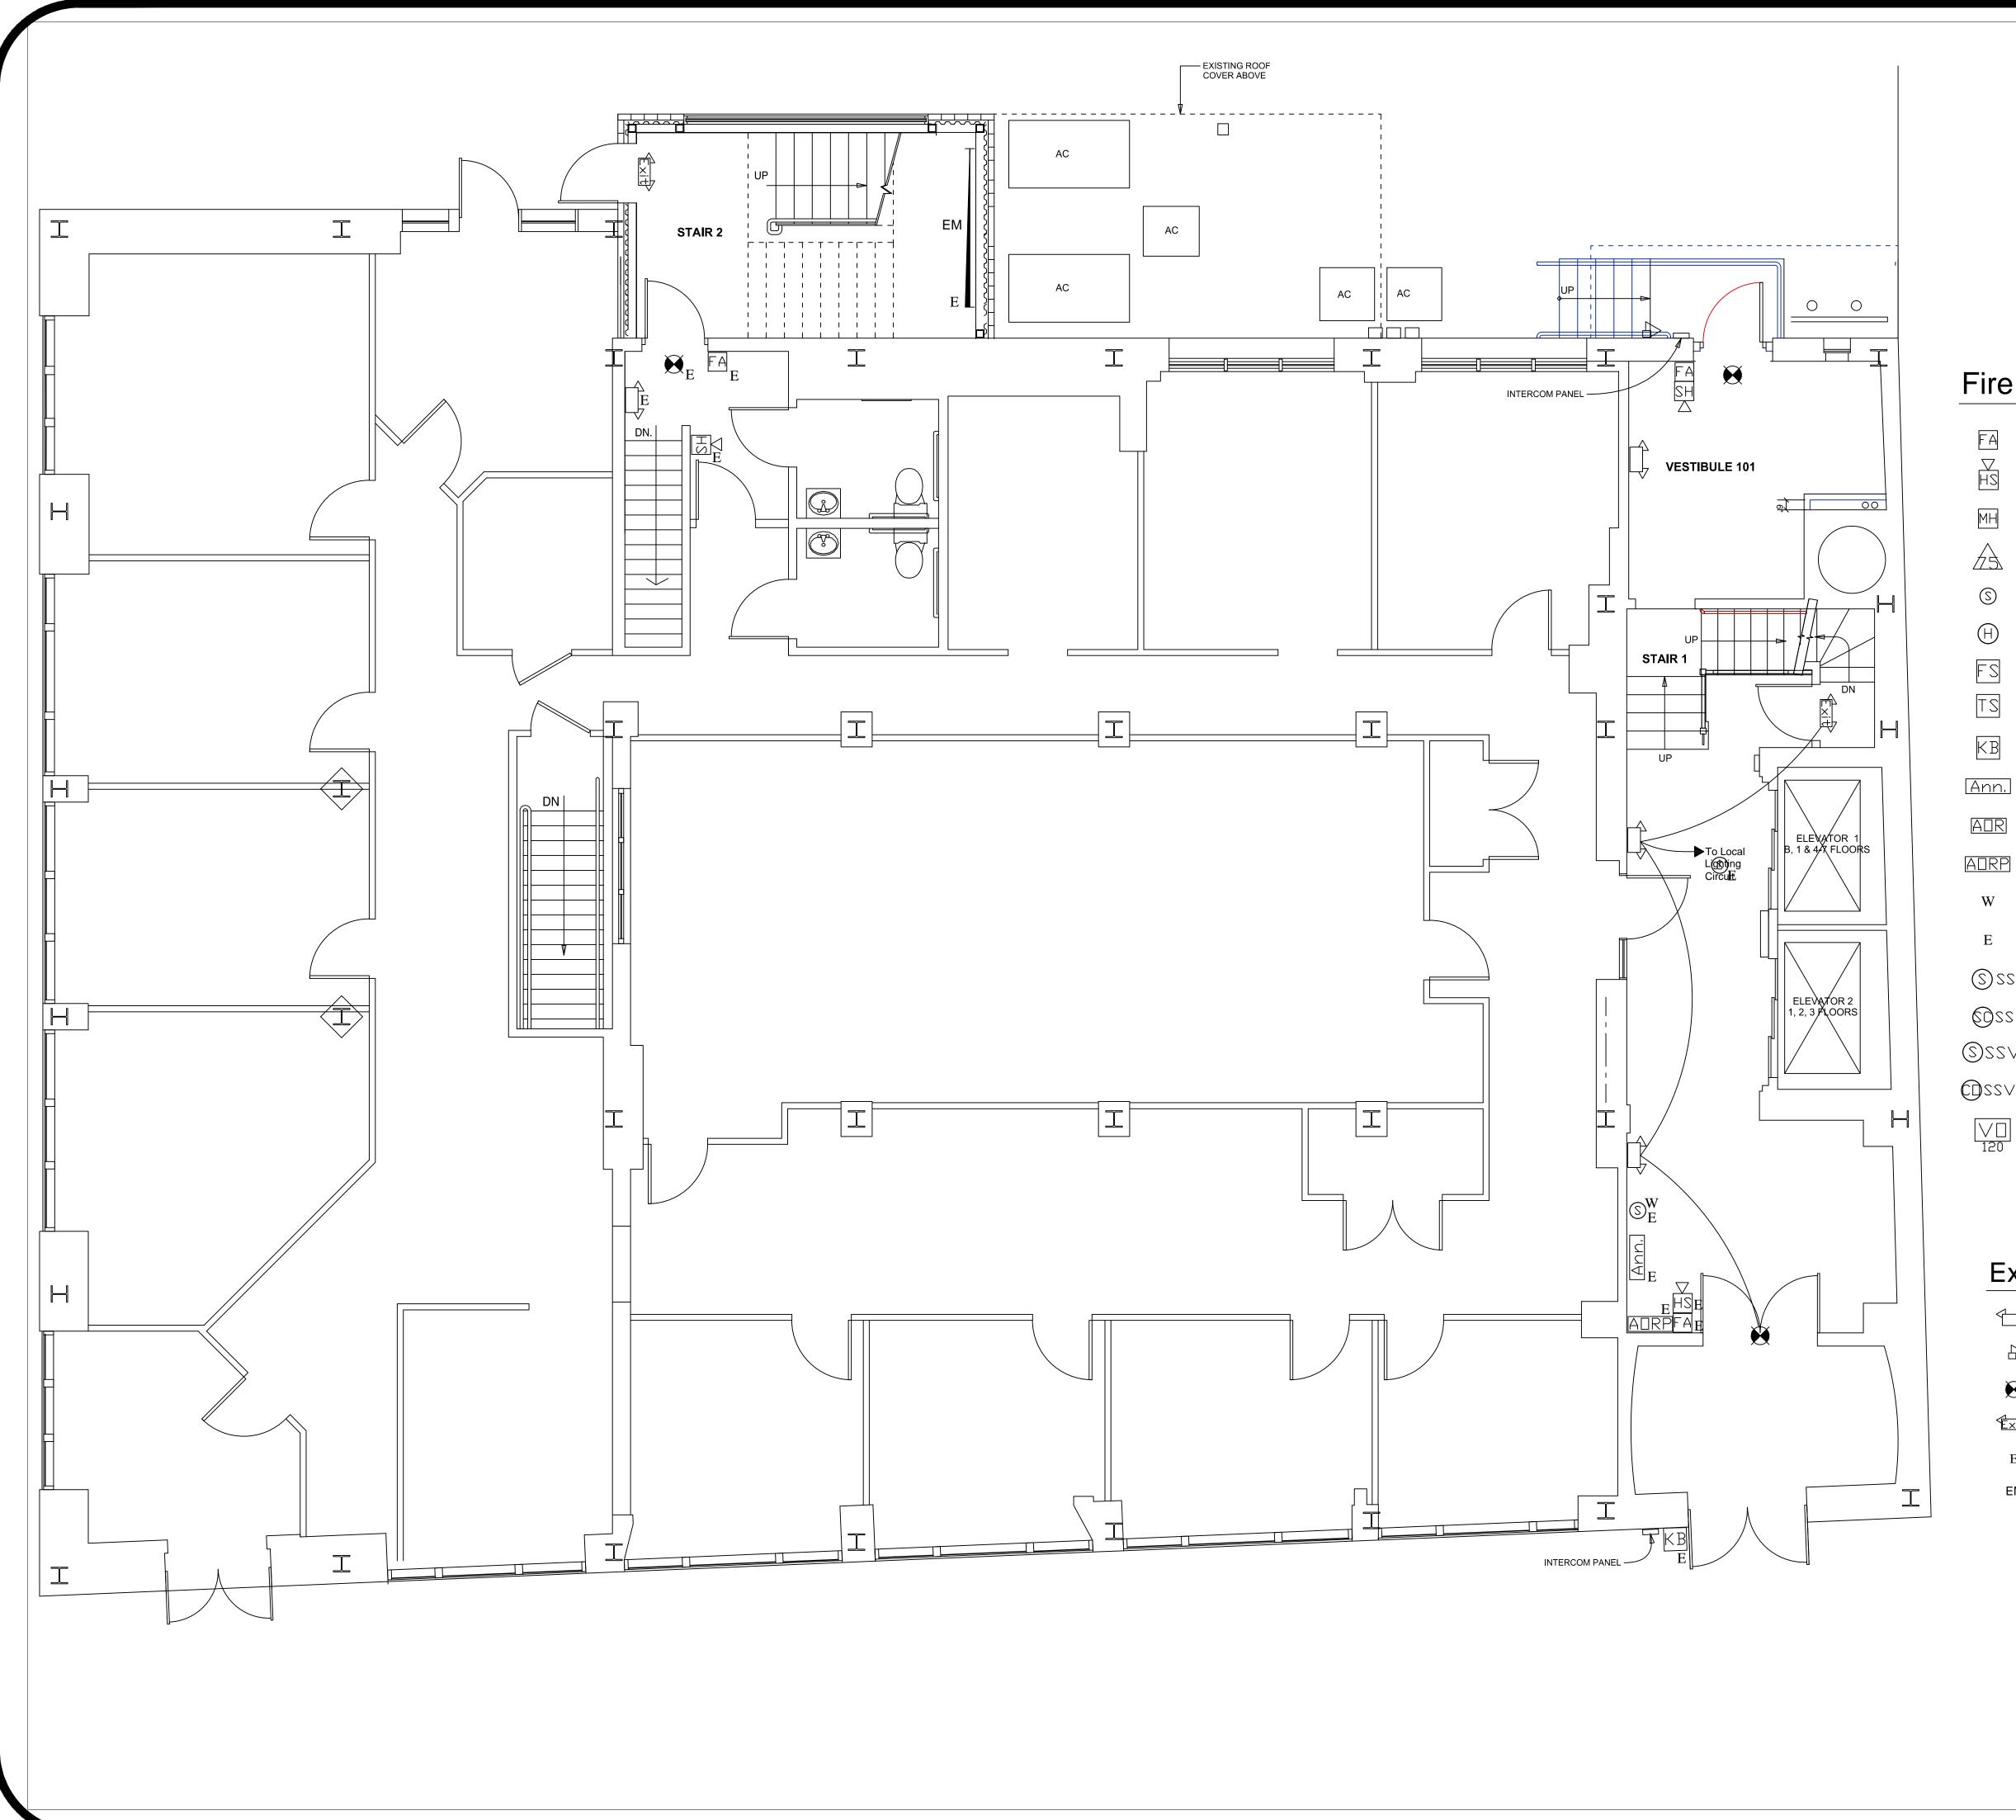

System Pull Station

System Pull Horn Strobe

System Mini Horn

System Strobe Only

System Smoke

⊕ System Heat

System Flow Switch

System Tamper Switch

KB Knox Box

Ann. Remote Annunciator

Alea Of Refuge Call Station

ATRE Area Of Refuge Panel

w Indicates Wall Mount

E Indicates Existing Device

SSS 120v Single Station Smoke

**SOSS** 120v Single Station Smoke CO Combo

SSSV 120v Single Station Audio Visual Smoke

CDSSV 120v Single Station Audio Visual CO

120v Visual Only

## Exit Emergency Legend

Emergency Light

⇒ Remote Emergency Head

Exit Light

Exit Emergency Combo

E Indicates Existing Fixture

**Indicates Battery Back-Up Fixture** 

General Notes