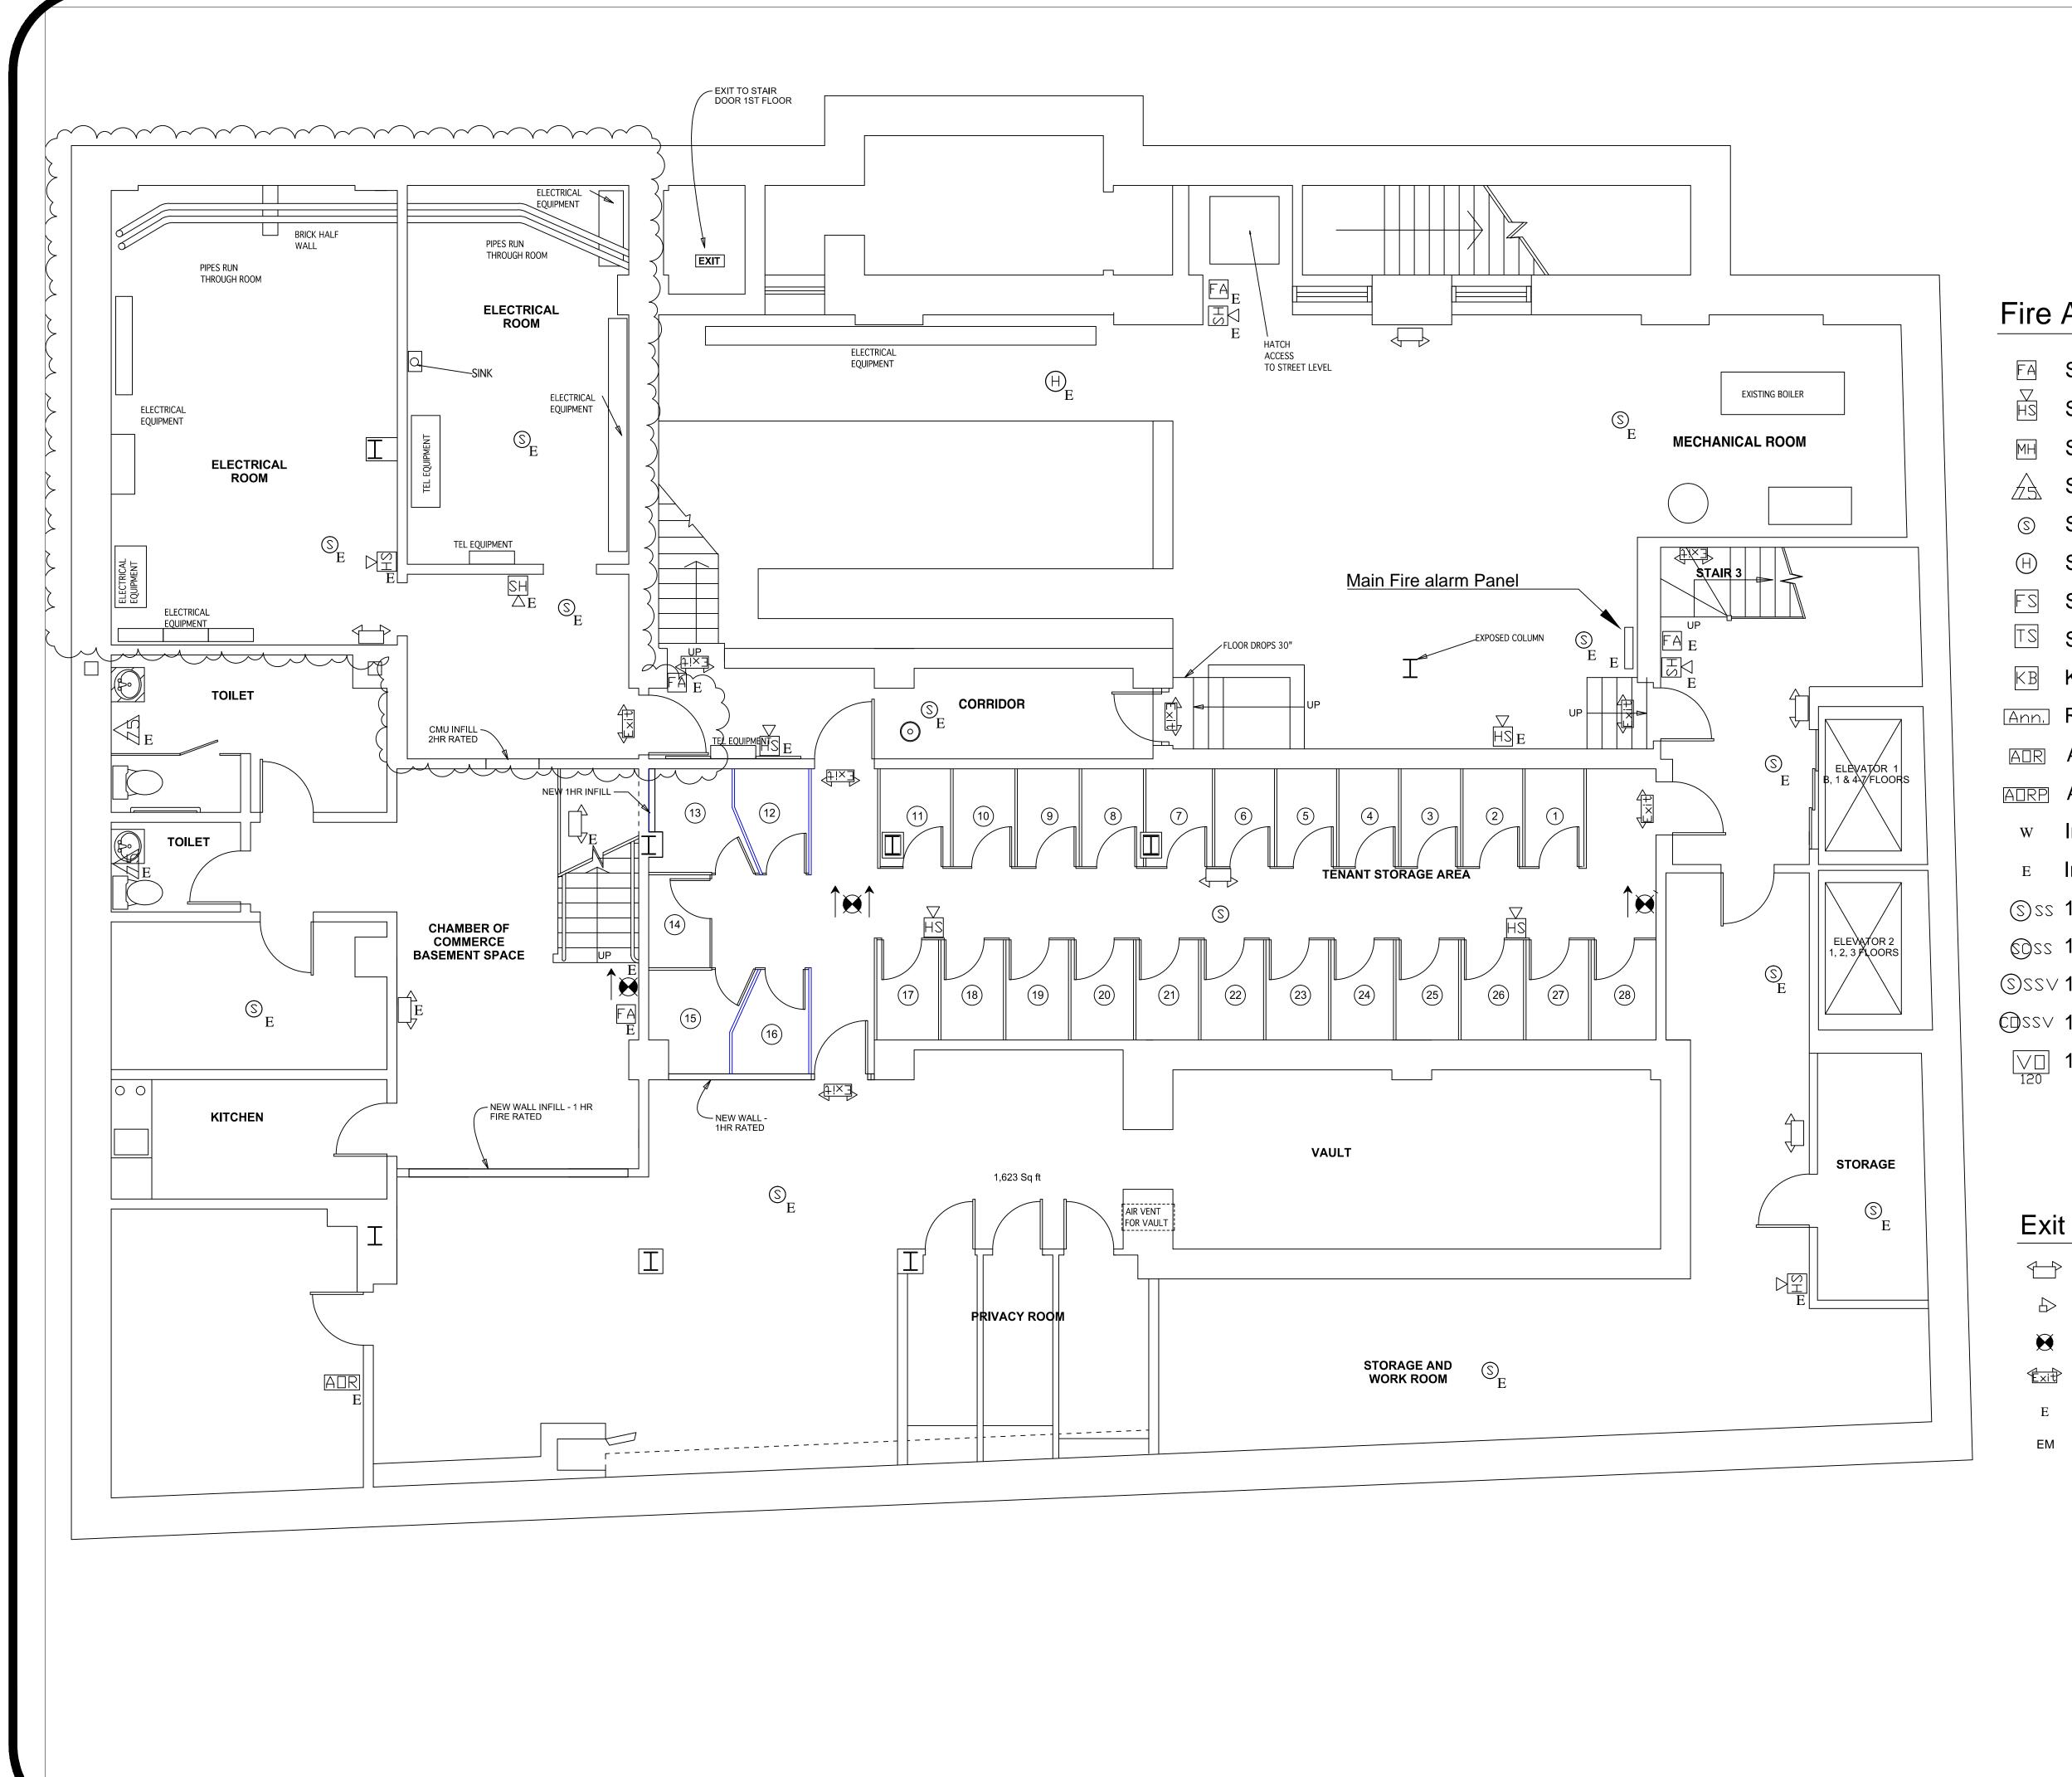

## Fire Alarm Legend

- System Pull Station
- System Pull Horn Strobe
- MH System Mini Horn
- System Strobe Only
- System Smoke
- ⊕ System Heat
- System Flow Switch
- System Tamper Switch
- KB Knox Box
- Ann. Remote Annunciator
- Alea Of Refuge Call Station
- ATRE Area Of Refuge Panel
- w Indicates Wall Mount
- E Indicates Existing Device
- SSS 120v Single Station Smoke
- ©SS 120v Single Station Smoke CO Combo
- SSSV 120v Single Station Audio Visual Smoke
- CDSSV 120v Single Station Audio Visual CO
- 120v Visual Only

## Exit Emergency Legend

- Emergency Light
- ⇒ Remote Emergency Head
- Exit Light
- Exit Emergency Combo
- E Indicates Existing Fixture
- **Indicates Battery Back-Up Fixture**

| General Notes                           |                                 |         |
|-----------------------------------------|---------------------------------|---------|
| Issued for Building permit Only 3/30/16 |                                 |         |
|                                         |                                 |         |
|                                         |                                 |         |
|                                         |                                 |         |
| 1                                       | Progress                        | 12/1/1  |
| 2                                       | Progress                        | 3/23/1  |
| 3                                       | Issued for Building permit only | 3/30/10 |
|                                         |                                 |         |
|                                         |                                 |         |
|                                         |                                 |         |
|                                         |                                 |         |
|                                         |                                 |         |
| No.                                     | Revision/Issue                  | Date    |
|                                         |                                 |         |
| ceabee_                                 |                                 |         |

84 Pleasant Hill Road Scarborough, Maine 04074 (207) 883-5448

Project Name and Address

443 Congress St. Apartments

443 Congress Street Portland, Maine

LS - 3.0

Basement Life Safety

1/4" = 1'