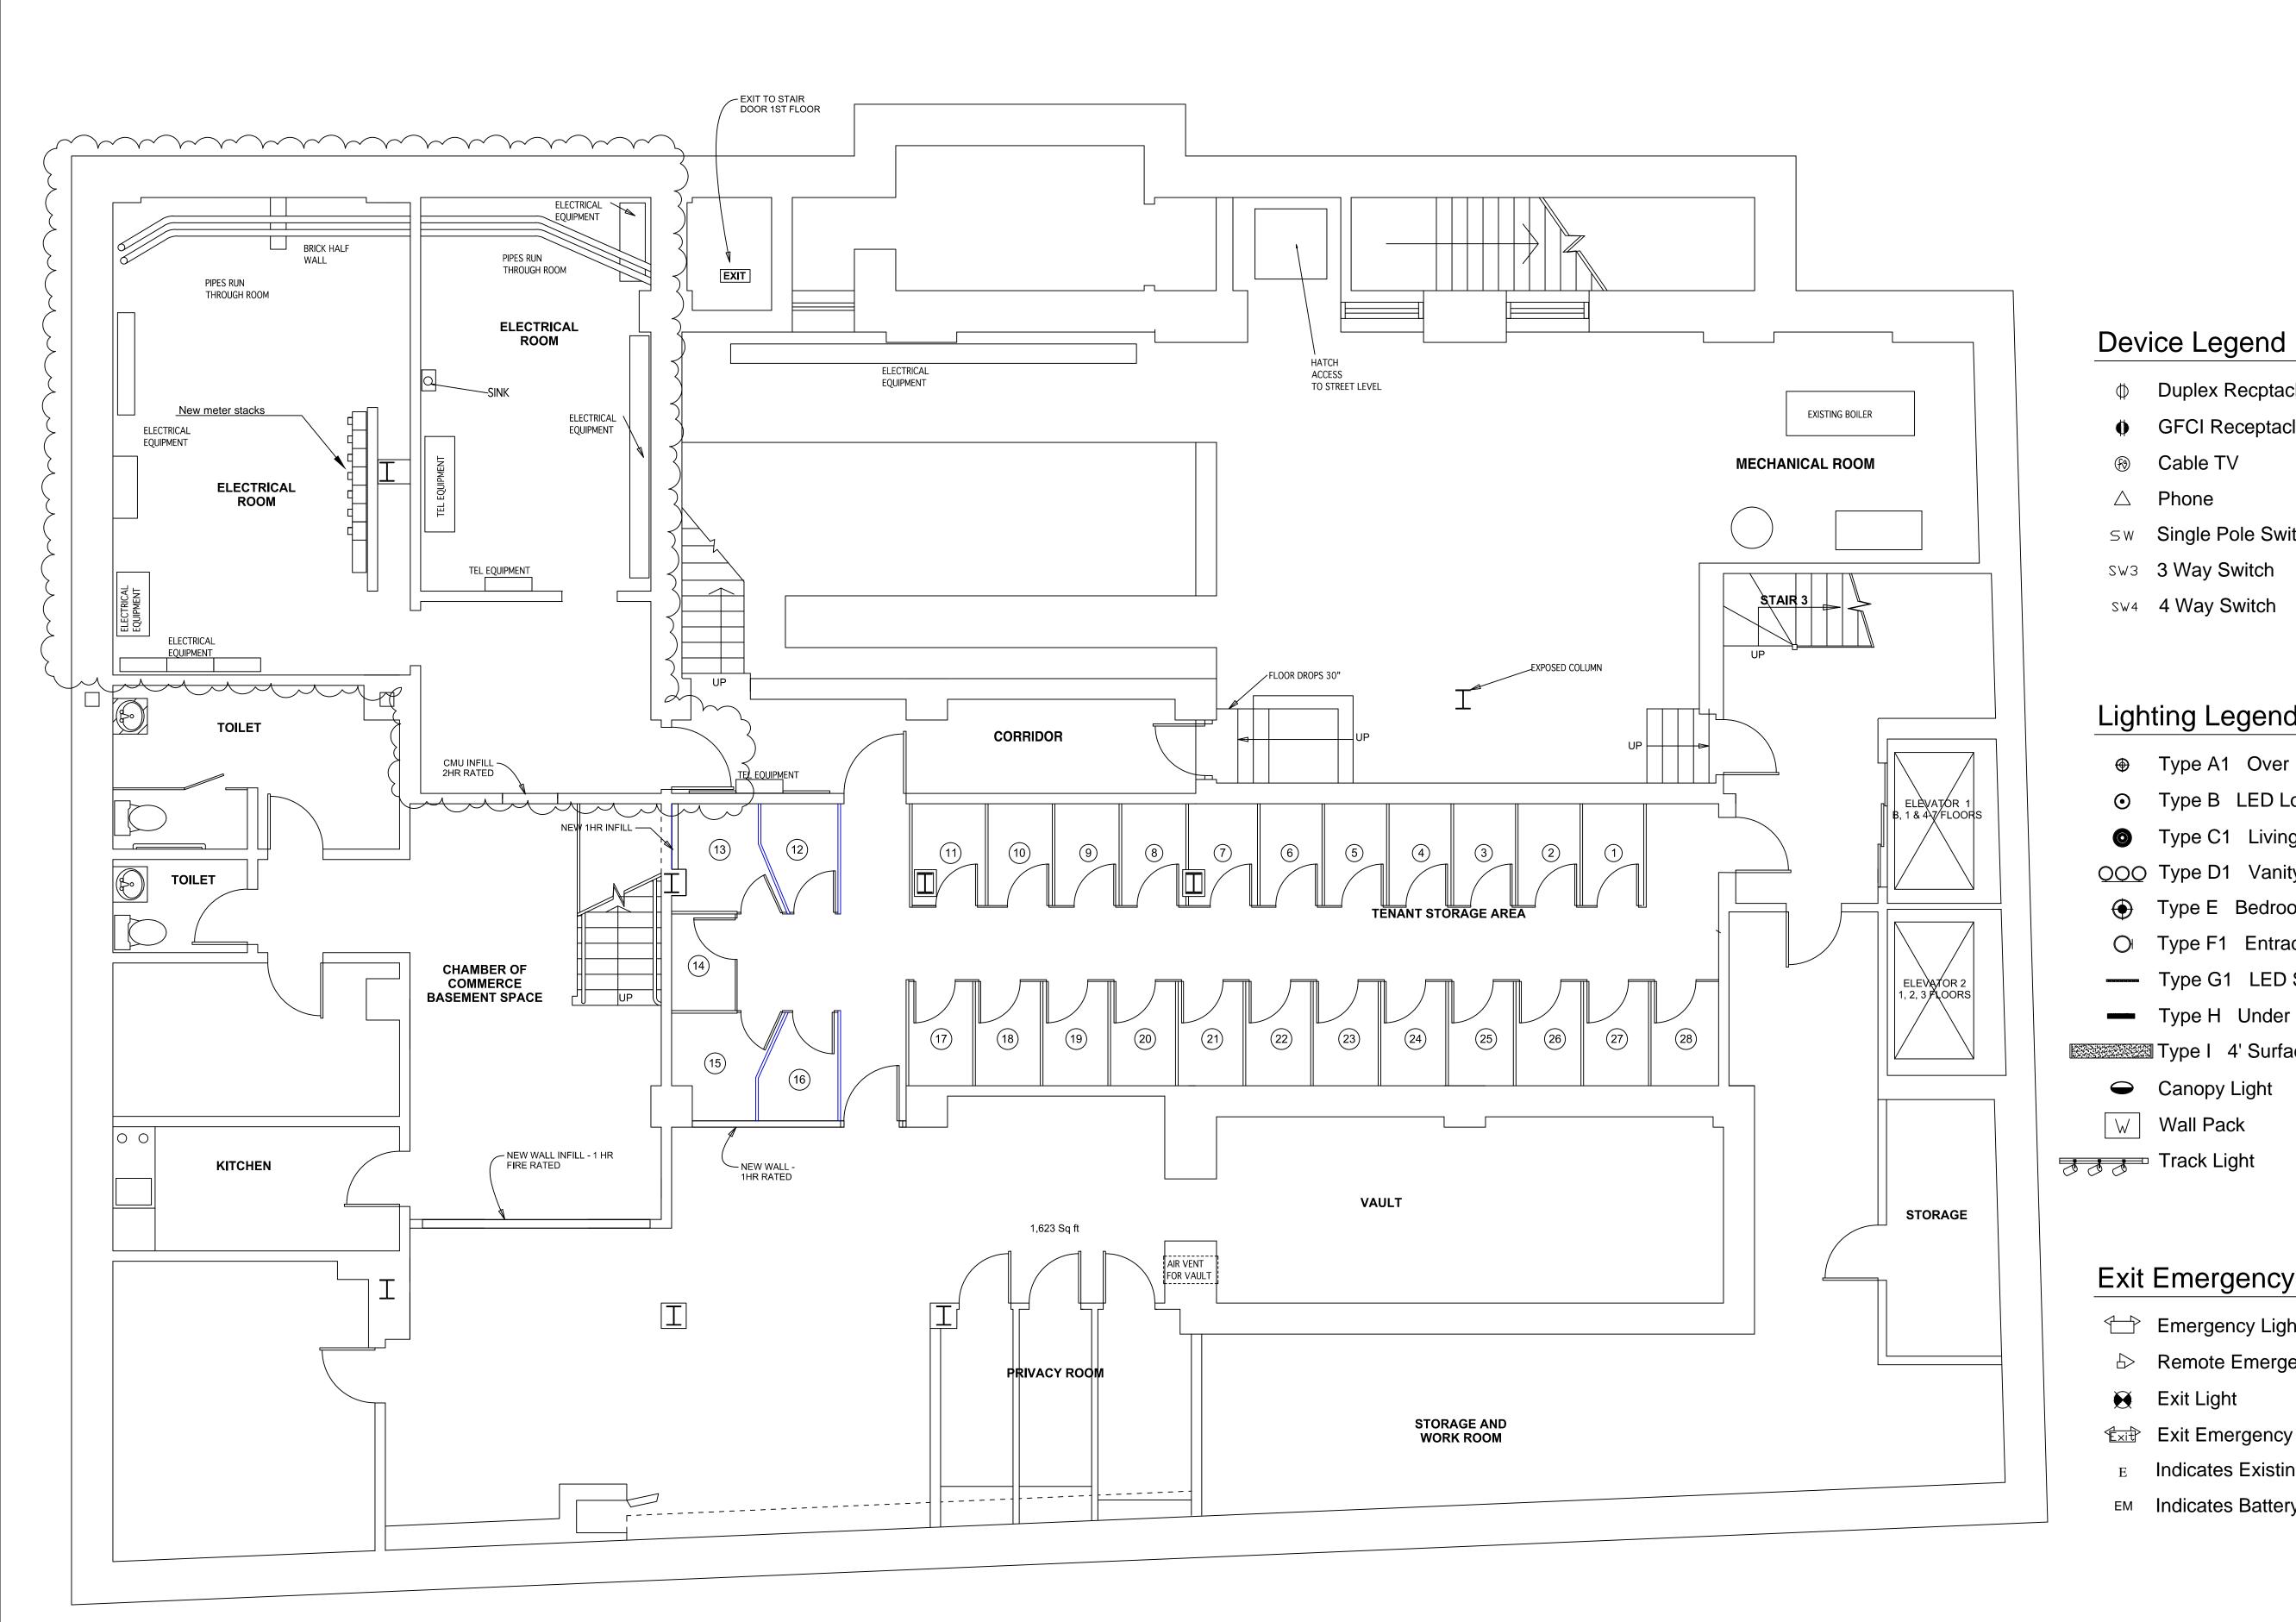

## Lighting Legend

Duplex Recptacle

sw Single Pole Switch

Cable TV

Phone

SW3 3 Way Switch

SW4 4 Way Switch

GFCI Receptacle

- ⊕ Type A1 Over Island Light
- Type B LED Low Profile
- Type C1 Living Room Light

OOO Type D1 Vanity Light

- Type E Bedroom Light
- Type G1 LED Surface Light
- Type H Under cabinet Light

Type I 4' Surface Wrap Light

- Canopy Light
- Wall Pack
- Track Light

## Exit Emergency Legend

- Emergency Light
- ⇒ Remote Emergency Head
- Exit Light
- Exit Emergency Combo
- E Indicates Existing Fixture
- **Indicates Battery Back-Up Fixture**

| 443 Congress St. Apartmer |
|---------------------------|
| 443 Congress Street       |

Portland, Maine

Project Name and Address

EP - 2.0 **Basement Power** 

 $\frac{1}{4}$ " = 1'