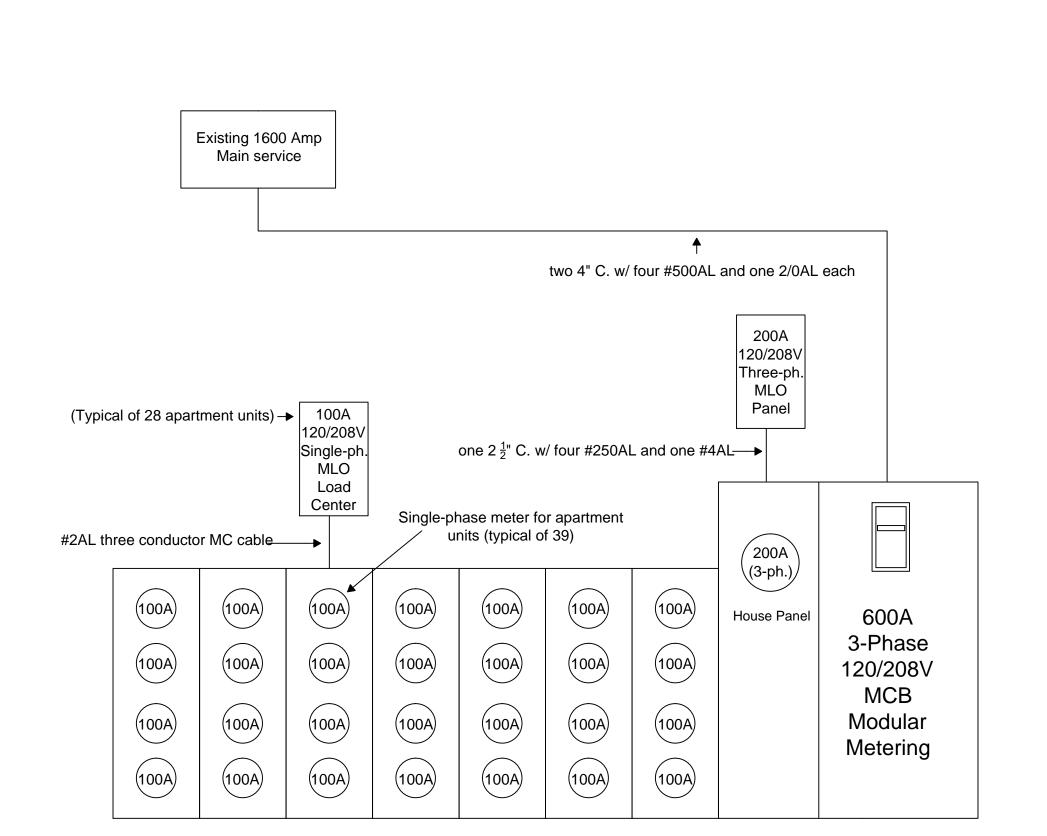

| 25                       |                       |                       | Space                         |      |  |
|          | Space                          |     | 27—                      |                       |                       | Space                         |      |  |
|          | Space                          |     | 29                       |                       |                       | Space                         |      |  |
|          |                                |     |                          |                       |                       |                               |      |  |
|          |                                |     |                          |                       |                       |                               |      |  |







|                    | Issu | ued for Building permit O<br>3/30/16 | nly     |  |  |  |  |
|--------------------|------|--------------------------------------|---------|--|--|--|--|
|                    | 1    | Progress                             | 12/1/15 |  |  |  |  |
|                    | 2    | Progress                             | 3/23/16 |  |  |  |  |
|                    | 3    | Issued for Building permit only      | 3/30/16 |  |  |  |  |
|                    |      |                                      |         |  |  |  |  |
|                    |      |                                      |         |  |  |  |  |
|                    |      |                                      |         |  |  |  |  |
|                    |      |