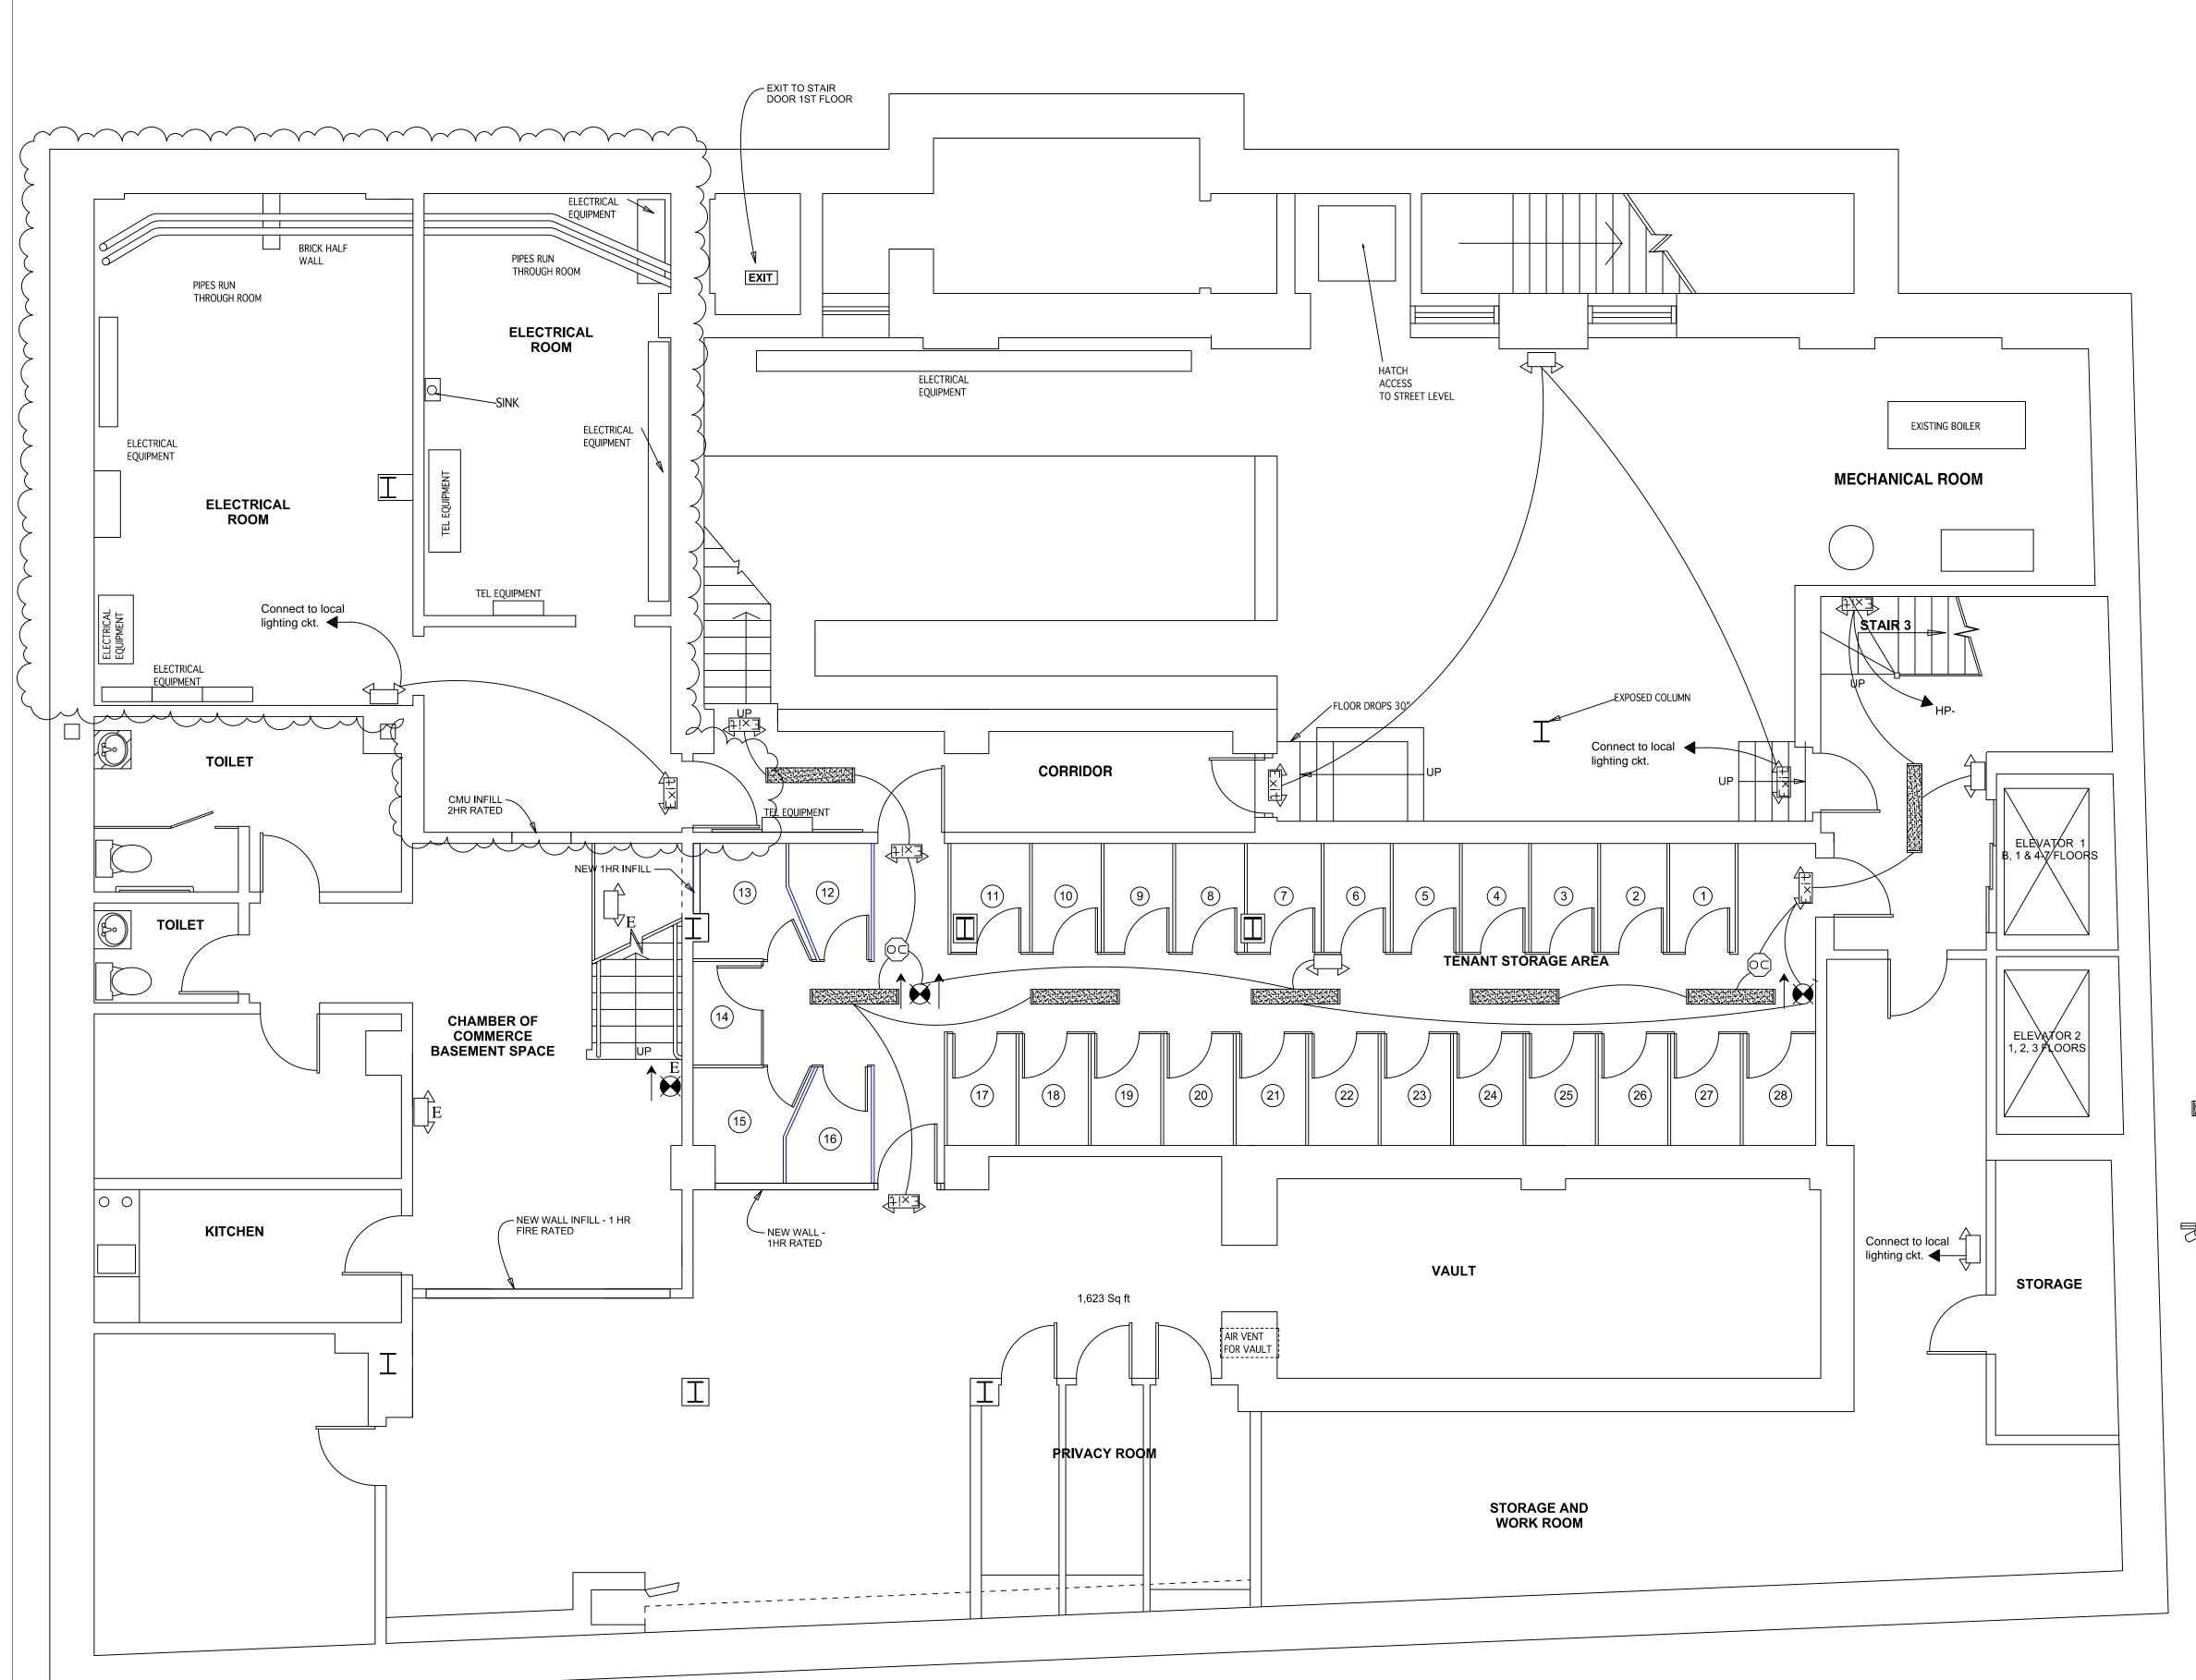

## Lighting Legend

Device Legend

Cable TV

SW3 3 Way Switch

SW4 4 Way Switch

△ Phone

Duplex Recptacle

sw Single Pole Switch

GFCI Receptacle

- ⊕ Type A1 Over Island Light
- Type B LED Low Profile
- Type C1 Living Room Light
- OOO Type D1 Vanity Light
- Type E Bedroom Light
- OH Type F1 Entrace Light
- Type G1 LED Surface Light
- Type H Under cabinet Light
- Type I 4' Surface Wrap Light
  - Canopy Light
  - Wall Pack
- Track Light

## Exit Emergency Legend

- Emergency Light
- ⇒ Remote Emergency Head
- Exit Light
- Exit Emergency Combo
- E Indicates Existing Fixture
- Indicates Battery Back-Up Fixture

| 1       | Progress                                                                                                        | 12/1/15 |  |
|---------|-----------------------------------------------------------------------------------------------------------------|---------|--|
| 2       | Progress                                                                                                        | 3/23/16 |  |
| 3       | Issued for Building permit only                                                                                 | 3/30/16 |  |
|         |                                                                                                                 |         |  |
|         |                                                                                                                 |         |  |
|         |                                                                                                                 |         |  |
|         |                                                                                                                 |         |  |
|         |                                                                                                                 |         |  |
| No.     | Revision/Issue                                                                                                  | Date    |  |
|         | Seabee Electr C. N. C. COMMERCIAL • INDUSTRIAL  84 Pleasant Hill Road  Scarborough, Maine 04074  (207) 883-5448 |         |  |
| Project | t Name and Address                                                                                              |         |  |
| 44      | 13 Congress St. Apartm                                                                                          | ents    |  |

EL - 1.0 **Basement Lighting** 

 $\frac{1}{4}$ " = 1'

443 Congress Street

Portland, Maine