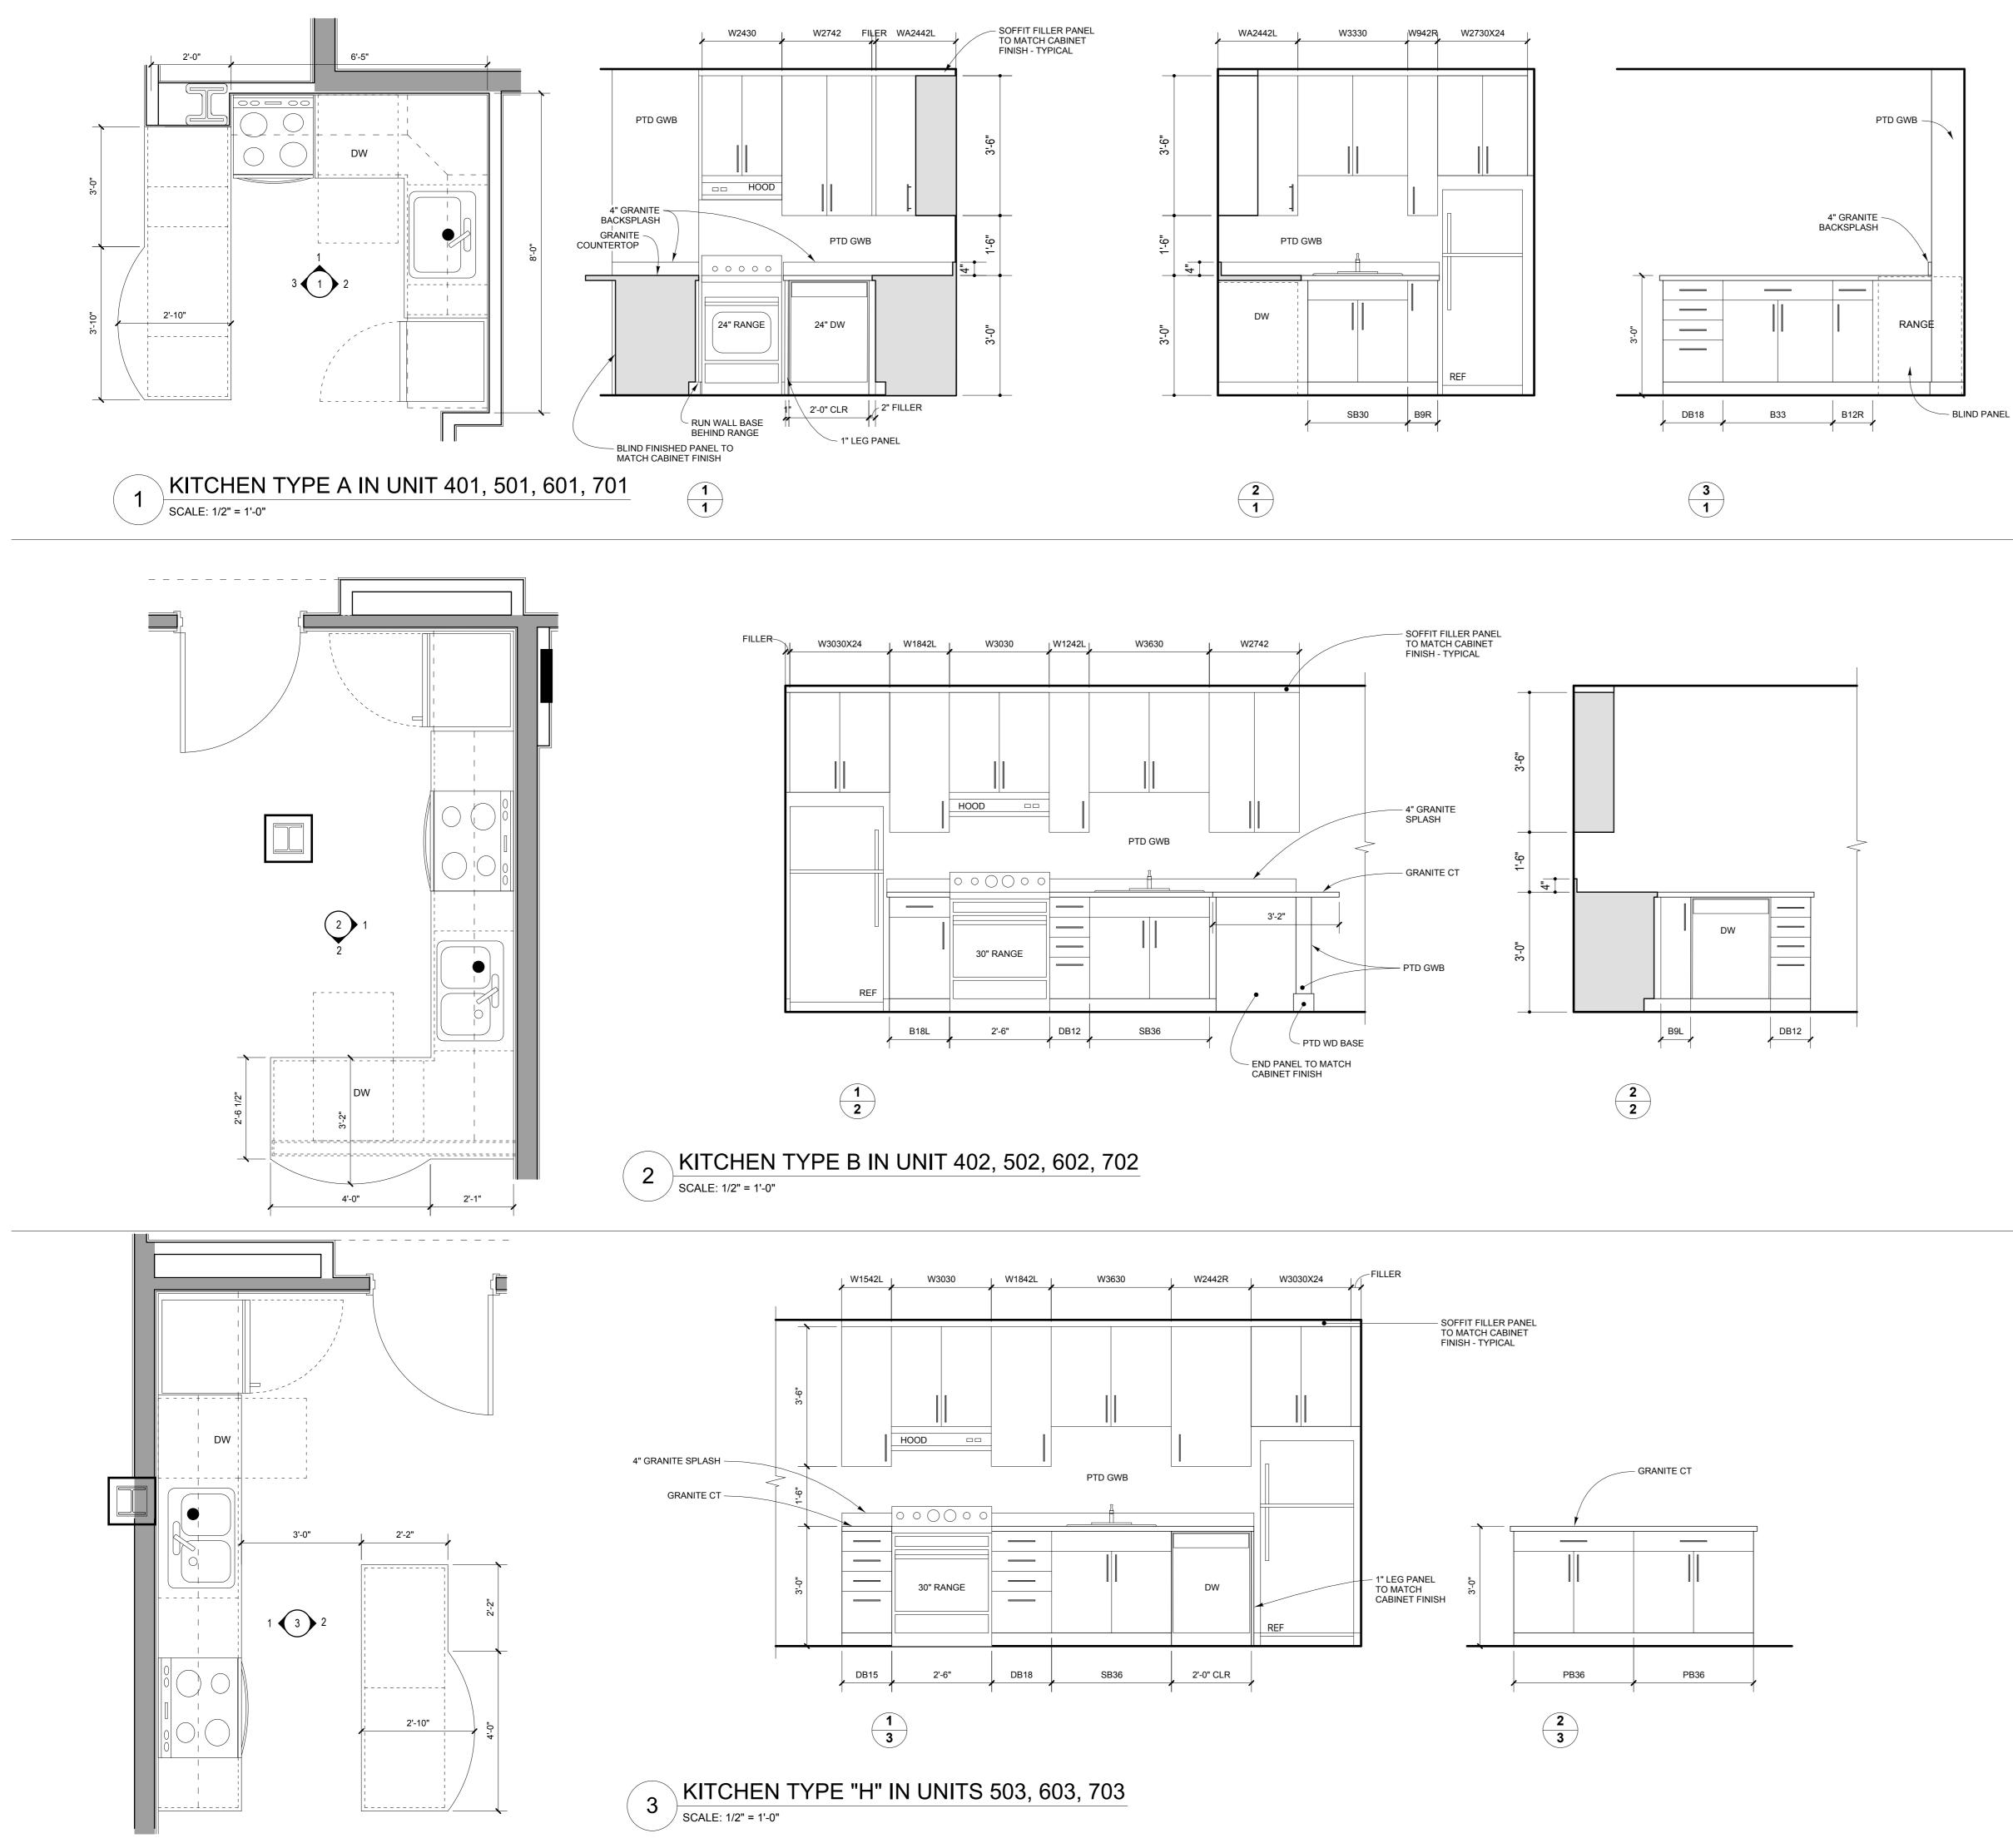

ISSUED FOR BUILDING NESUED FOR BUILDING ONLY PERMIT ONLY 03/30/16

Structural Engineer Strucutral Integrity Consulting Engineers, Inc.

| LEGEND SEE SPECIFICATIONS FOR KITCHEN APPLIANCES |                                                                                              |                             |
|--------------------------------------------------|----------------------------------------------------------------------------------------------|-----------------------------|
| СТ                                               | COUNTERTOP                                                                                   |                             |
| DW                                               | DISHWASHER                                                                                   |                             |
| REF                                              | REFRIGERATOR                                                                                 |                             |
| PTD                                              | PAINTED                                                                                      |                             |
| GW                                               | B DRYWALL                                                                                    |                             |
| WD                                               | WOOD                                                                                         |                             |
| GENERAL NOTES                                    |                                                                                              |                             |
| 1                                                | PROVIDE SOLID BLOCKING BEHIND<br>ACCESSORIES AND AT BASE & UPF<br>MANUFACTURER RECOMMENDATIO | PER CABINETS PER            |
| 2                                                | CABINET NUMBERS ARE BASED ON CABINETS.                                                       | ARMSTRONG ADVANTA           |
| 3                                                | INSULATE ALL EXPOSED PIPES AT TYPICAL.                                                       | SINKS PER ADA REQUIREMENTS, |
| 4                                                | SEE ELECTRICAL DRAWINGS FOR ONUMBERS.                                                        | OUTLET LOCATIONS AND        |
| 5                                                | COUNTER TOPS AND BACK/SIDE SP                                                                | PLASH SHALL BE GRANITE      |
| 6                                                | RUN WOOD WALL BASE BEHIND AL<br>REMOVABLE CABINETS WHERE SH                                  |                             |
|                                                  |                                                                                              |                             |