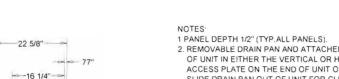

GAS LINE SERVICE VALVE "D" I D FEMALE BRAZED CONNECTION WITH 1/4" SAE FLARE PRESSURE TAP FITTING 50

SUPPLY

OPEN

3 IF PERIODIC DRAIN PAN CLEANING IS REQUIRED, ALLOW ROOM FOR PARTIAL REMOVAL OF DRAIN PAN CONNECTION AT END OF UNIT

- 4 1" FEMALE SCHED 40 PVC PIPE DRAIN CONNECTION VERTICAL CONFIGURATION 5 1" FEMALE SCHED 40 PVC PIPE DRAIN CONNECTION HORIZONTAL CONFIGURATION

DIMENSIONAL DRAWING

STANKS .

100 - + 11 - + 11 - +

MECH MEZZANINE FOUNDATION PLAN