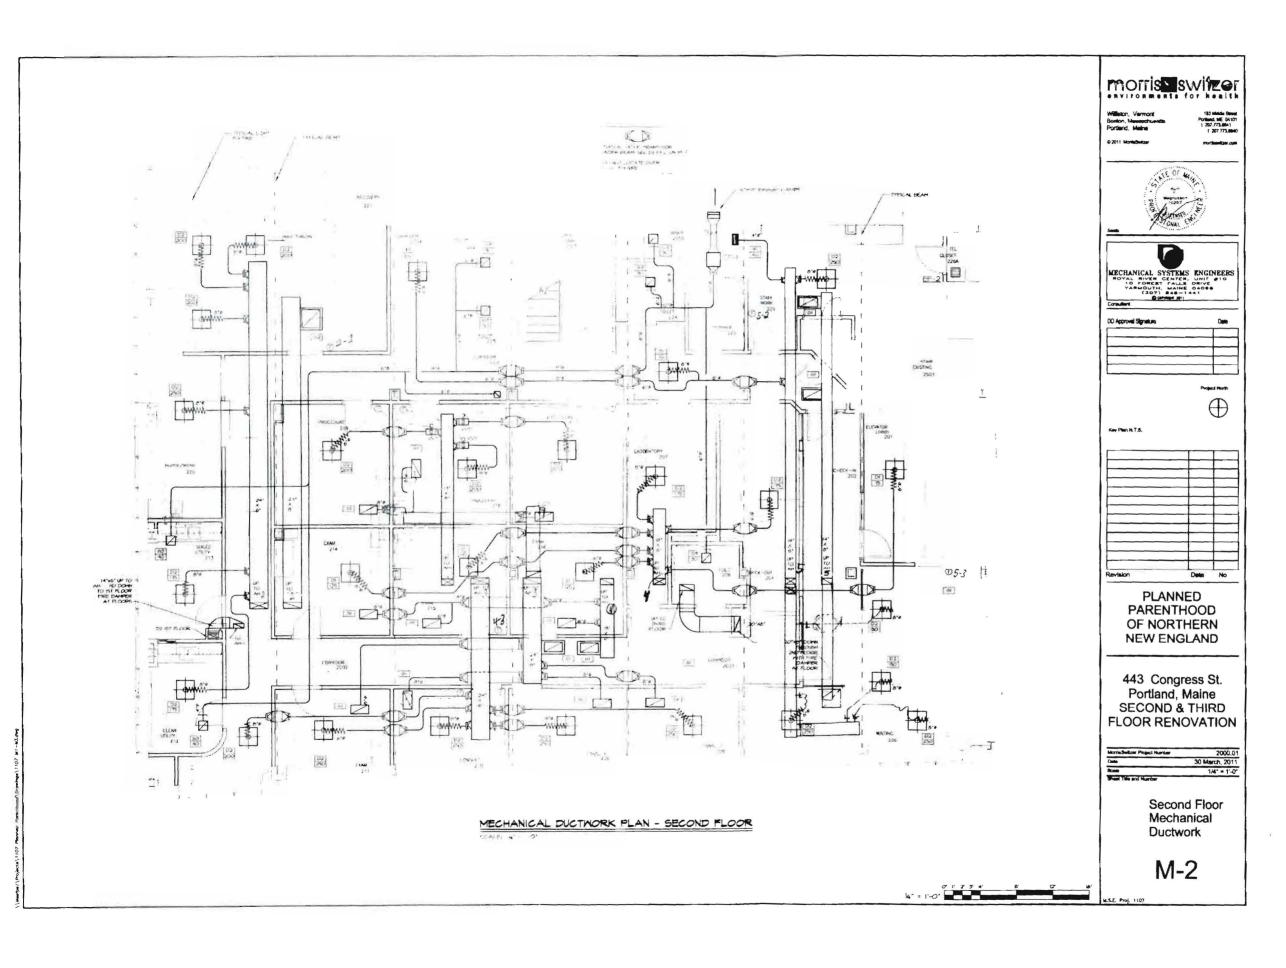

- 4 1" FEMALE SCHED 40 PVC PIPE DRAIN CONNECTION VERTICAL CONFIGURATION 5 1" FEMALE SCHED 40 PVC PIPE DRAIN CONNECTION HORIZONTAL CONFIGURATION

DIMENSIONAL DRAWING

STANKS .

100 - + 11 - + 11 - +

MECH MEZZANINE FOUNDATION PLAN

EXISTING GRADE ELEV + 100-0".

TOP OF SONOTUBE ELEV = 100'-6".

VERIFY ALL DIMENSIONS NOTED : IN FIELD.

MECH MEZZANINE FRAMING PLAN 1/4"=1'-0"

TOP OF SLAB ELEV 4 HO' B"

TOP OF STEEL ELEV = 10'-6".

FLOOR DECK IS GALV OBC26 CONFORM STEEL DECK BY VILCRAFT WITH 2" (TOTAL THICKNESS) CONCRETE SLAB REINFORCED WITH 6x6-WI 4xWI.4 WAF LOCATED I" FROM TOP OF SLAB