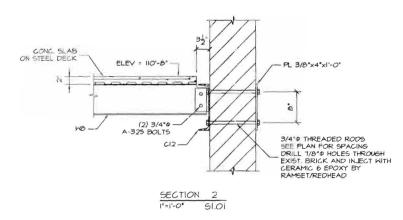

EXISTING GRADE ELEV + 100-0".

TOP OF SONOTUBE ELEV = 100'-6".

VERIFY ALL DIMENSIONS NOTED : IN FIELD.

MECH MEZZANINE FRAMING PLAN 1/4"=1'-0"

TOP OF SLAB ELEV 4 HO' B"

TOP OF STEEL ELEV = 10'-6".

FLOOR DECK IS GALV OBC26 CONFORM STEEL DECK BY VILCRAFT WITH 2" (TOTAL THICKNESS) CONCRETE SLAB REINFORCED WITH 6x6-WI 4xWI.4 WAF LOCATED I" FROM TOP OF SLAB

ALL STEEL TO BE PRIMED AND TOP COATED WITH FABRICATORS STANDARD PAINTS COLOR TO BE SELECTED BY GANER.

VERIFY ALL DIMENSIONS NOTED 1 IN FIELD.

51.01

- 1/4" CAP CLOSURE PLATE

H553x3x3/16 GUARD POST. SEE PLAN FOR SPACING WITH - (2) GALV CHAIN RAILS (REMOVABLE BETWEEN TWO POSTS CLOSETS TO EXIST STAIR TOWER).