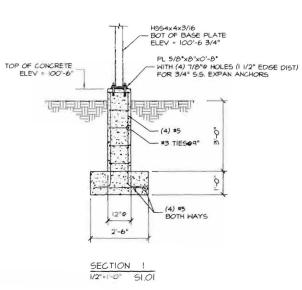

EXISTING GRADE ELEV + 100-0".

TOP OF SONOTUBE ELEV = 100'-6".

VERIFY ALL DIMENSIONS NOTED : IN FIELD.

MECH MEZZANINE FRAMING PLAN 1/4"=1'-0"

TOP OF SLAB ELEV 4 HO' B"

TOP OF STEEL ELEV = 10'-6".

FLOOR DECK IS GALV OBC26 CONFORM STEEL DECK BY VILCRAFT WITH 2" (TOTAL THICKNESS) CONCRETE SLAB REINFORCED WITH 6x6-WI 4xWI.4 WAF LOCATED I" FROM TOP OF SLAB

ALL STEEL TO BE PRIMED AND TOP COATED WITH FABRICATORS STANDARD PAINTS COLOR TO BE SELECTED BY GANER.

VERIFY ALL DIMENSIONS NOTED 1 IN FIELD.

51.01

- 1/4" CAP CLOSURE PLATE

H553x3x3/16 GUARD POST. SEE PLAN FOR SPACING WITH - (2) GALV CHAIN RAILS (REMOVABLE BETWEEN TWO POSTS CLOSETS TO EXIST STAIR TOWER).