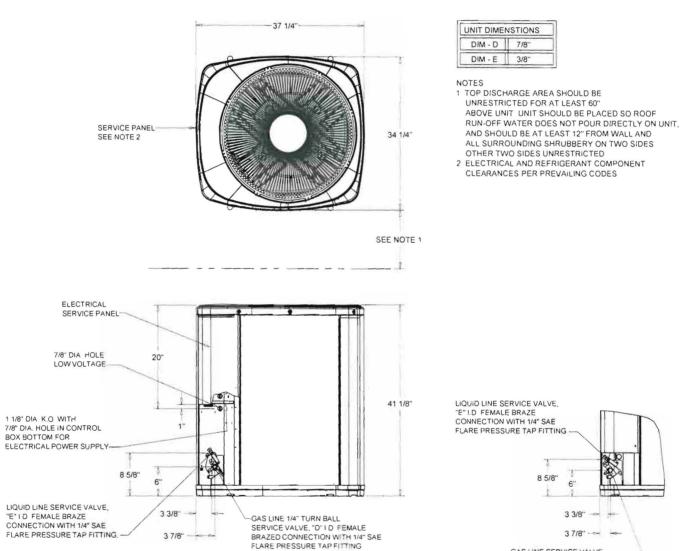

GAS LINE SERVICE VALVE "D" I D FEMALE BRAZED CONNECTION WITH 1/4" SAE FLARE PRESSURE TAP FITTING 50

SUPPLY

OPEN

3 IF PERIODIC DRAIN PAN CLEANING IS REQUIRED, ALLOW ROOM FOR PARTIAL REMOVAL OF DRAIN PAN CONNECTION AT END OF UNIT