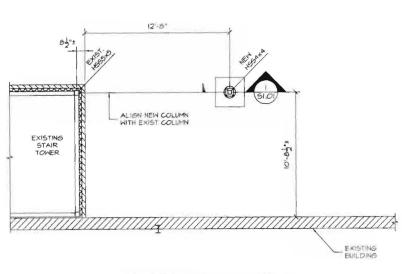

- 4 1" FEMALE SCHED 40 PVC PIPE DRAIN CONNECTION VERTICAL CONFIGURATION 5 1" FEMALE SCHED 40 PVC PIPE DRAIN CONNECTION HORIZONTAL CONFIGURATION

DIMENSIONAL DRAWING

STANKS .

100 - + 11 - + 11 - +

MECH MEZZANINE FOUNDATION PLAN

EXISTING GRADE ELEV + 100-0".

TOP OF SONOTUBE ELEV = 100'-6".

VERIFY ALL DIMENSIONS NOTED : IN FIELD.

MECH MEZZANINE FRAMING PLAN 1/4"=1'-0"

TOP OF SLAB ELEV 4 HO' B"

TOP OF STEEL ELEV = 10'-6".

FLOOR DECK IS GALV OBC26 CONFORM STEEL DECK BY VILCRAFT WITH 2" (TOTAL THICKNESS) CONCRETE SLAB REINFORCED WITH 6x6-WI 4xWI.4 WAF LOCATED I" FROM TOP OF SLAB