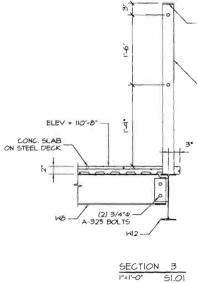

EXISTING GRADE ELEV + 100-0".

TOP OF SONOTUBE ELEV = 100'-6".

VERIFY ALL DIMENSIONS NOTED : IN FIELD.

MECH MEZZANINE FRAMING PLAN 1/4"=1'-0"

TOP OF SLAB ELEV 4 HO' B"

TOP OF STEEL ELEV = 10'-6".

FLOOR DECK IS GALV OBC26 CONFORM STEEL DECK BY VILCRAFT WITH 2" (TOTAL THICKNESS) CONCRETE SLAB REINFORCED WITH 6x6-WI 4xWI.4 WAF LOCATED I" FROM TOP OF SLAB

ALL STEEL TO BE PRIMED AND TOP COATED WITH FABRICATORS STANDARD PAINTS COLOR TO BE SELECTED BY GANER.

VERIFY ALL DIMENSIONS NOTED 1 IN FIELD.

51.01

- 1/4" CAP CLOSURE PLATE

H553x3x3/16 GUARD POST. SEE PLAN FOR SPACING WITH - (2) GALV CHAIN RAILS (REMOVABLE BETWEEN TWO POSTS CLOSETS TO EXIST STAIR TOWER).