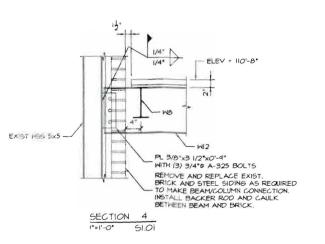

EXISTING GRADE ELEV + 100-0".

TOP OF SONOTUBE ELEV = 100'-6".

VERIFY ALL DIMENSIONS NOTED : IN FIELD.

MECH MEZZANINE FRAMING PLAN 1/4"=1'-0"

TOP OF SLAB ELEV 4 HO' B"

TOP OF STEEL ELEV = 10'-6".

FLOOR DECK IS GALV OBC26 CONFORM STEEL DECK BY VILCRAFT WITH 2" (TOTAL THICKNESS) CONCRETE SLAB REINFORCED WITH 6x6-WI 4xWI.4 WAF LOCATED I" FROM TOP OF SLAB

ALL STEEL TO BE PRIMED AND TOP COATED WITH FABRICATORS STANDARD PAINTS COLOR TO BE SELECTED BY GANER.

VERIFY ALL DIMENSIONS NOTED 1 IN FIELD.

51.01

- 1/4" CAP CLOSURE PLATE

H553x3x3/16 GUARD POST. SEE PLAN FOR SPACING WITH - (2) GALV CHAIN RAILS (REMOVABLE BETWEEN TWO POSTS CLOSETS TO EXIST STAIR TOWER).