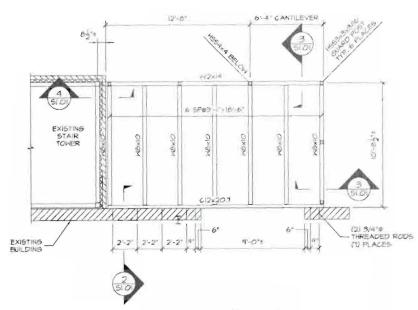

EXISTING GRADE ELEV + 100-0".

TOP OF SONOTUBE ELEV = 100'-6".

VERIFY ALL DIMENSIONS NOTED : IN FIELD.

MECH MEZZANINE FRAMING PLAN 1/4"=1'-0"

TOP OF SLAB ELEV 4 HO' B"

TOP OF STEEL ELEV = 10'-6".

FLOOR DECK IS GALV OBC26 CONFORM STEEL DECK BY VILCRAFT WITH 2" (TOTAL THICKNESS) CONCRETE SLAB REINFORCED WITH 6x6-WI 4xWI.4 WAF LOCATED I" FROM TOP OF SLAB

ALL STEEL TO BE PRIMED AND TOP COATED WITH FABRICATORS STANDARD PAINTS COLOR TO BE SELECTED BY GANER.

VERIFY ALL DIMENSIONS NOTED 1 IN FIELD.

51.01

- 1/4" CAP CLOSURE PLATE

H553x3x3/16 GUARD POST. SEE PLAN FOR SPACING WITH - (2) GALV CHAIN RAILS (REMOVABLE BETWEEN TWO POSTS CLOSETS TO EXIST STAIR TOWER).