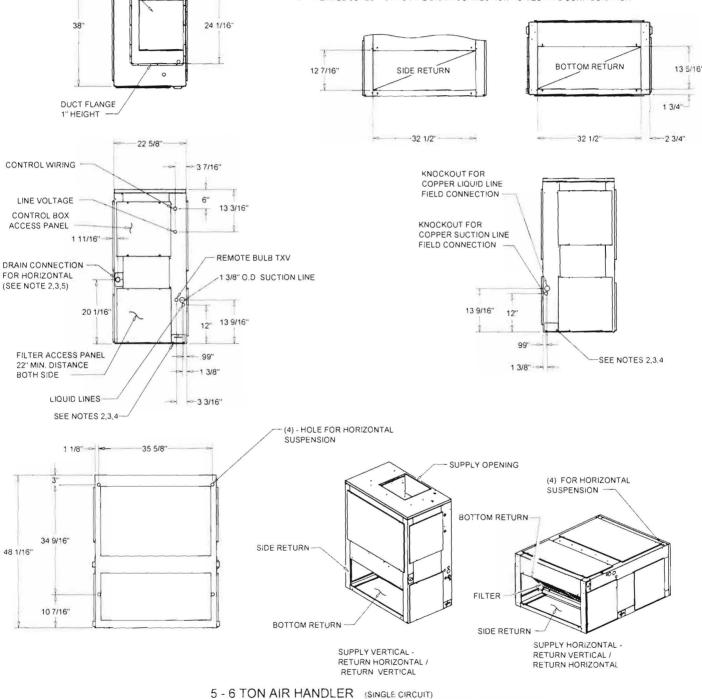

- 4 1" FEMALE SCHED 40 PVC PIPE DRAIN CONNECTION VERTICAL CONFIGURATION 5 1" FEMALE SCHED 40 PVC PIPE DRAIN CONNECTION HORIZONTAL CONFIGURATION

DIMENSIONAL DRAWING

STANKS .

100 - + 11 - + 11 - +

MECH MEZZANINE FOUNDATION PLAN