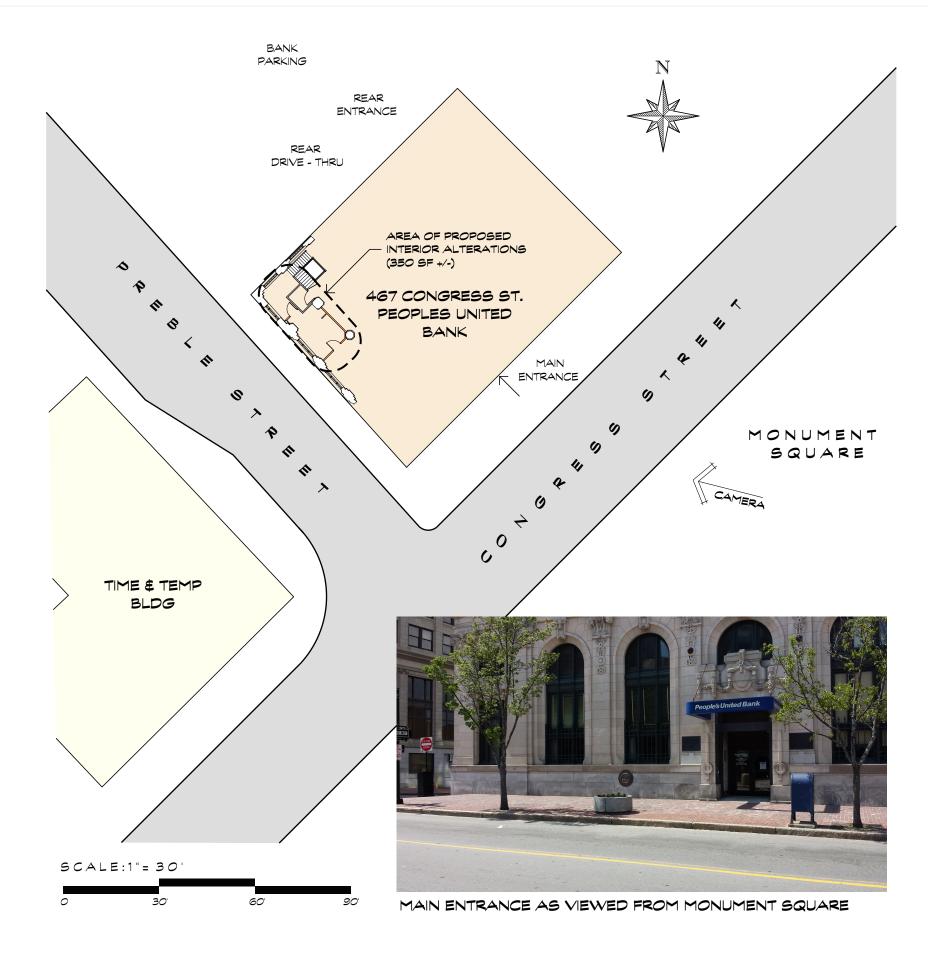

# CITY OF PORTLAND, ME

PROJECT: INTERIOR ALTERATIONS; ADA BREAKROOM & BATHROOM; 350 SF +/-

LOCATION: 467 CONGRESS STREET, PORTLAND, ME

OWNER: 5 MONUMENT SQUARE LLC PO BOX 4894, PORTLAND, ME 04112

LESSEE / APPLICANT: PEOPLES UNITED BANK 45 FEDERAL STREET, GREENFIELD, MA 01301

TAX ASSESSOR: CBL: 027-A015-001 CONGRESS STREET, 465-467 PREBLE STREET, 1-5 ACCT #3698

HISTORIC DISTRICT: CONGRESS ST. HISTORIC LANDMARK CODE: 20 A/K/A FIDELITY TRUST BLDG.

BUILDING CODE: MUBEC 2010

USE GROUP: GROUP B, OFFICE

## **NOTES:**

1. PROJECT CONSISTS OF INTERIOR ALTERATIONS TO PROVIDE A CONVENIENT EMPLOYEE (NOT PUBLIC) BREAK-ROOM AND BATHROOM IN UNDER-UTILIZED REAR CORNER SPACE. EMPLOYEES CURRENTLY UTILIZE BATHROOMS IN BASEMENT AND HAVE ACCESS TO LUNCH ROOM AND BATHROOMS ON UPPER LEVELS IN THE BUILDING. OVERALL MAIN LEVEL IS CURRENTLY OFFICES AND BANK LOBBY, AND NO CHANGE OF FUNCTION OR USE IS PLANNED. NEW BREAK-ROOM AND BATHROOM SHALL BE A.D.A. 2010 COMPLIANT.