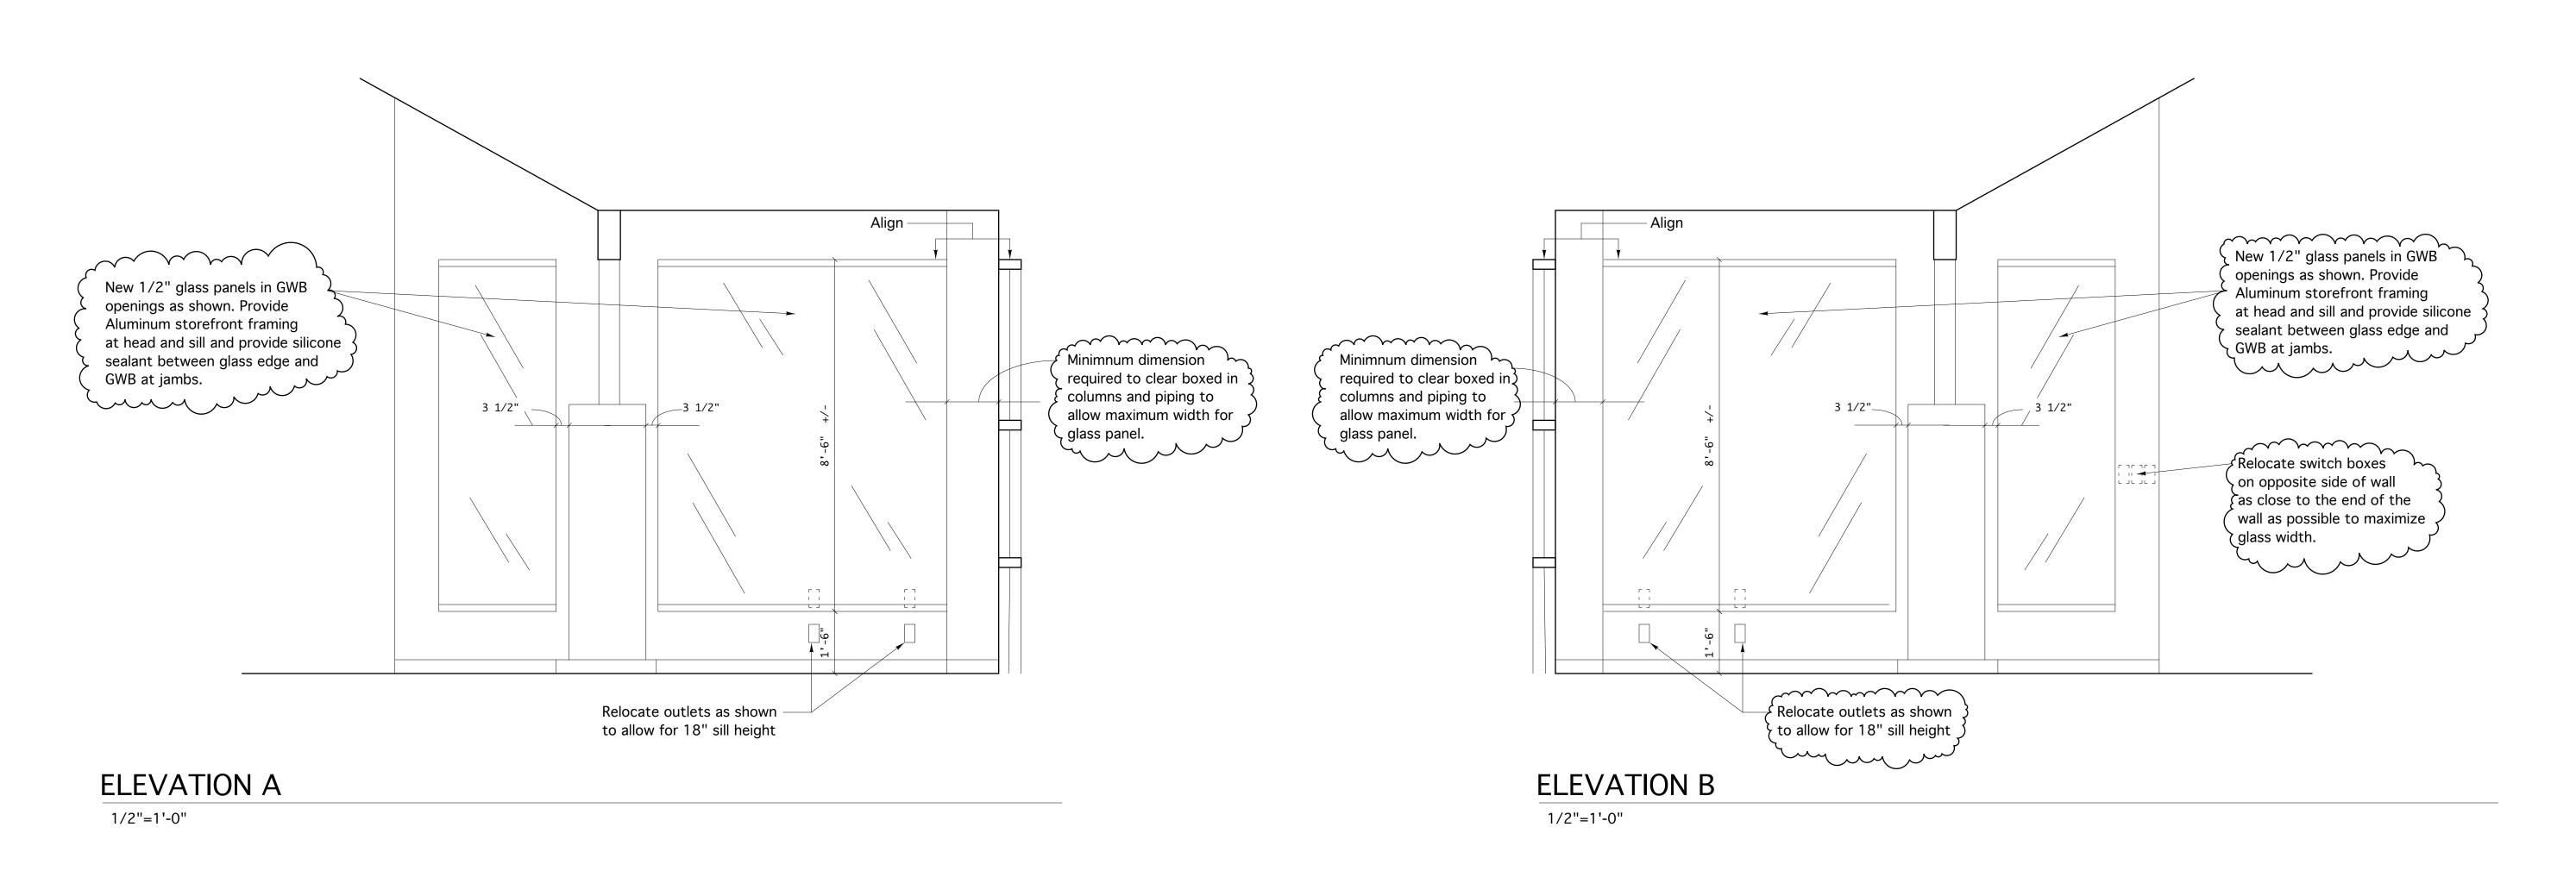

## Add two new aluminum framed glass panels as shown. Openings to match head and sill heights of adjacent glass panels and be as wide as possible while clearing the diagonal wood timber coming through the wall between them. The water curtain sprinkler system shall be extended around the corner with a sprinkler system shall be extended around the corner with a sprinkler system shall be active and the corner with a sprinkler system shall be active and the corner with a sprinkler system shall be active as a detailed in ASK 35.

## OFFICE PLANS

1/2"=1'-0"

## EXERCISE ROOM PARTIAL PLAN

1/2"=1'-0"



PAGE 1 of 2



PAGE 2 of 2