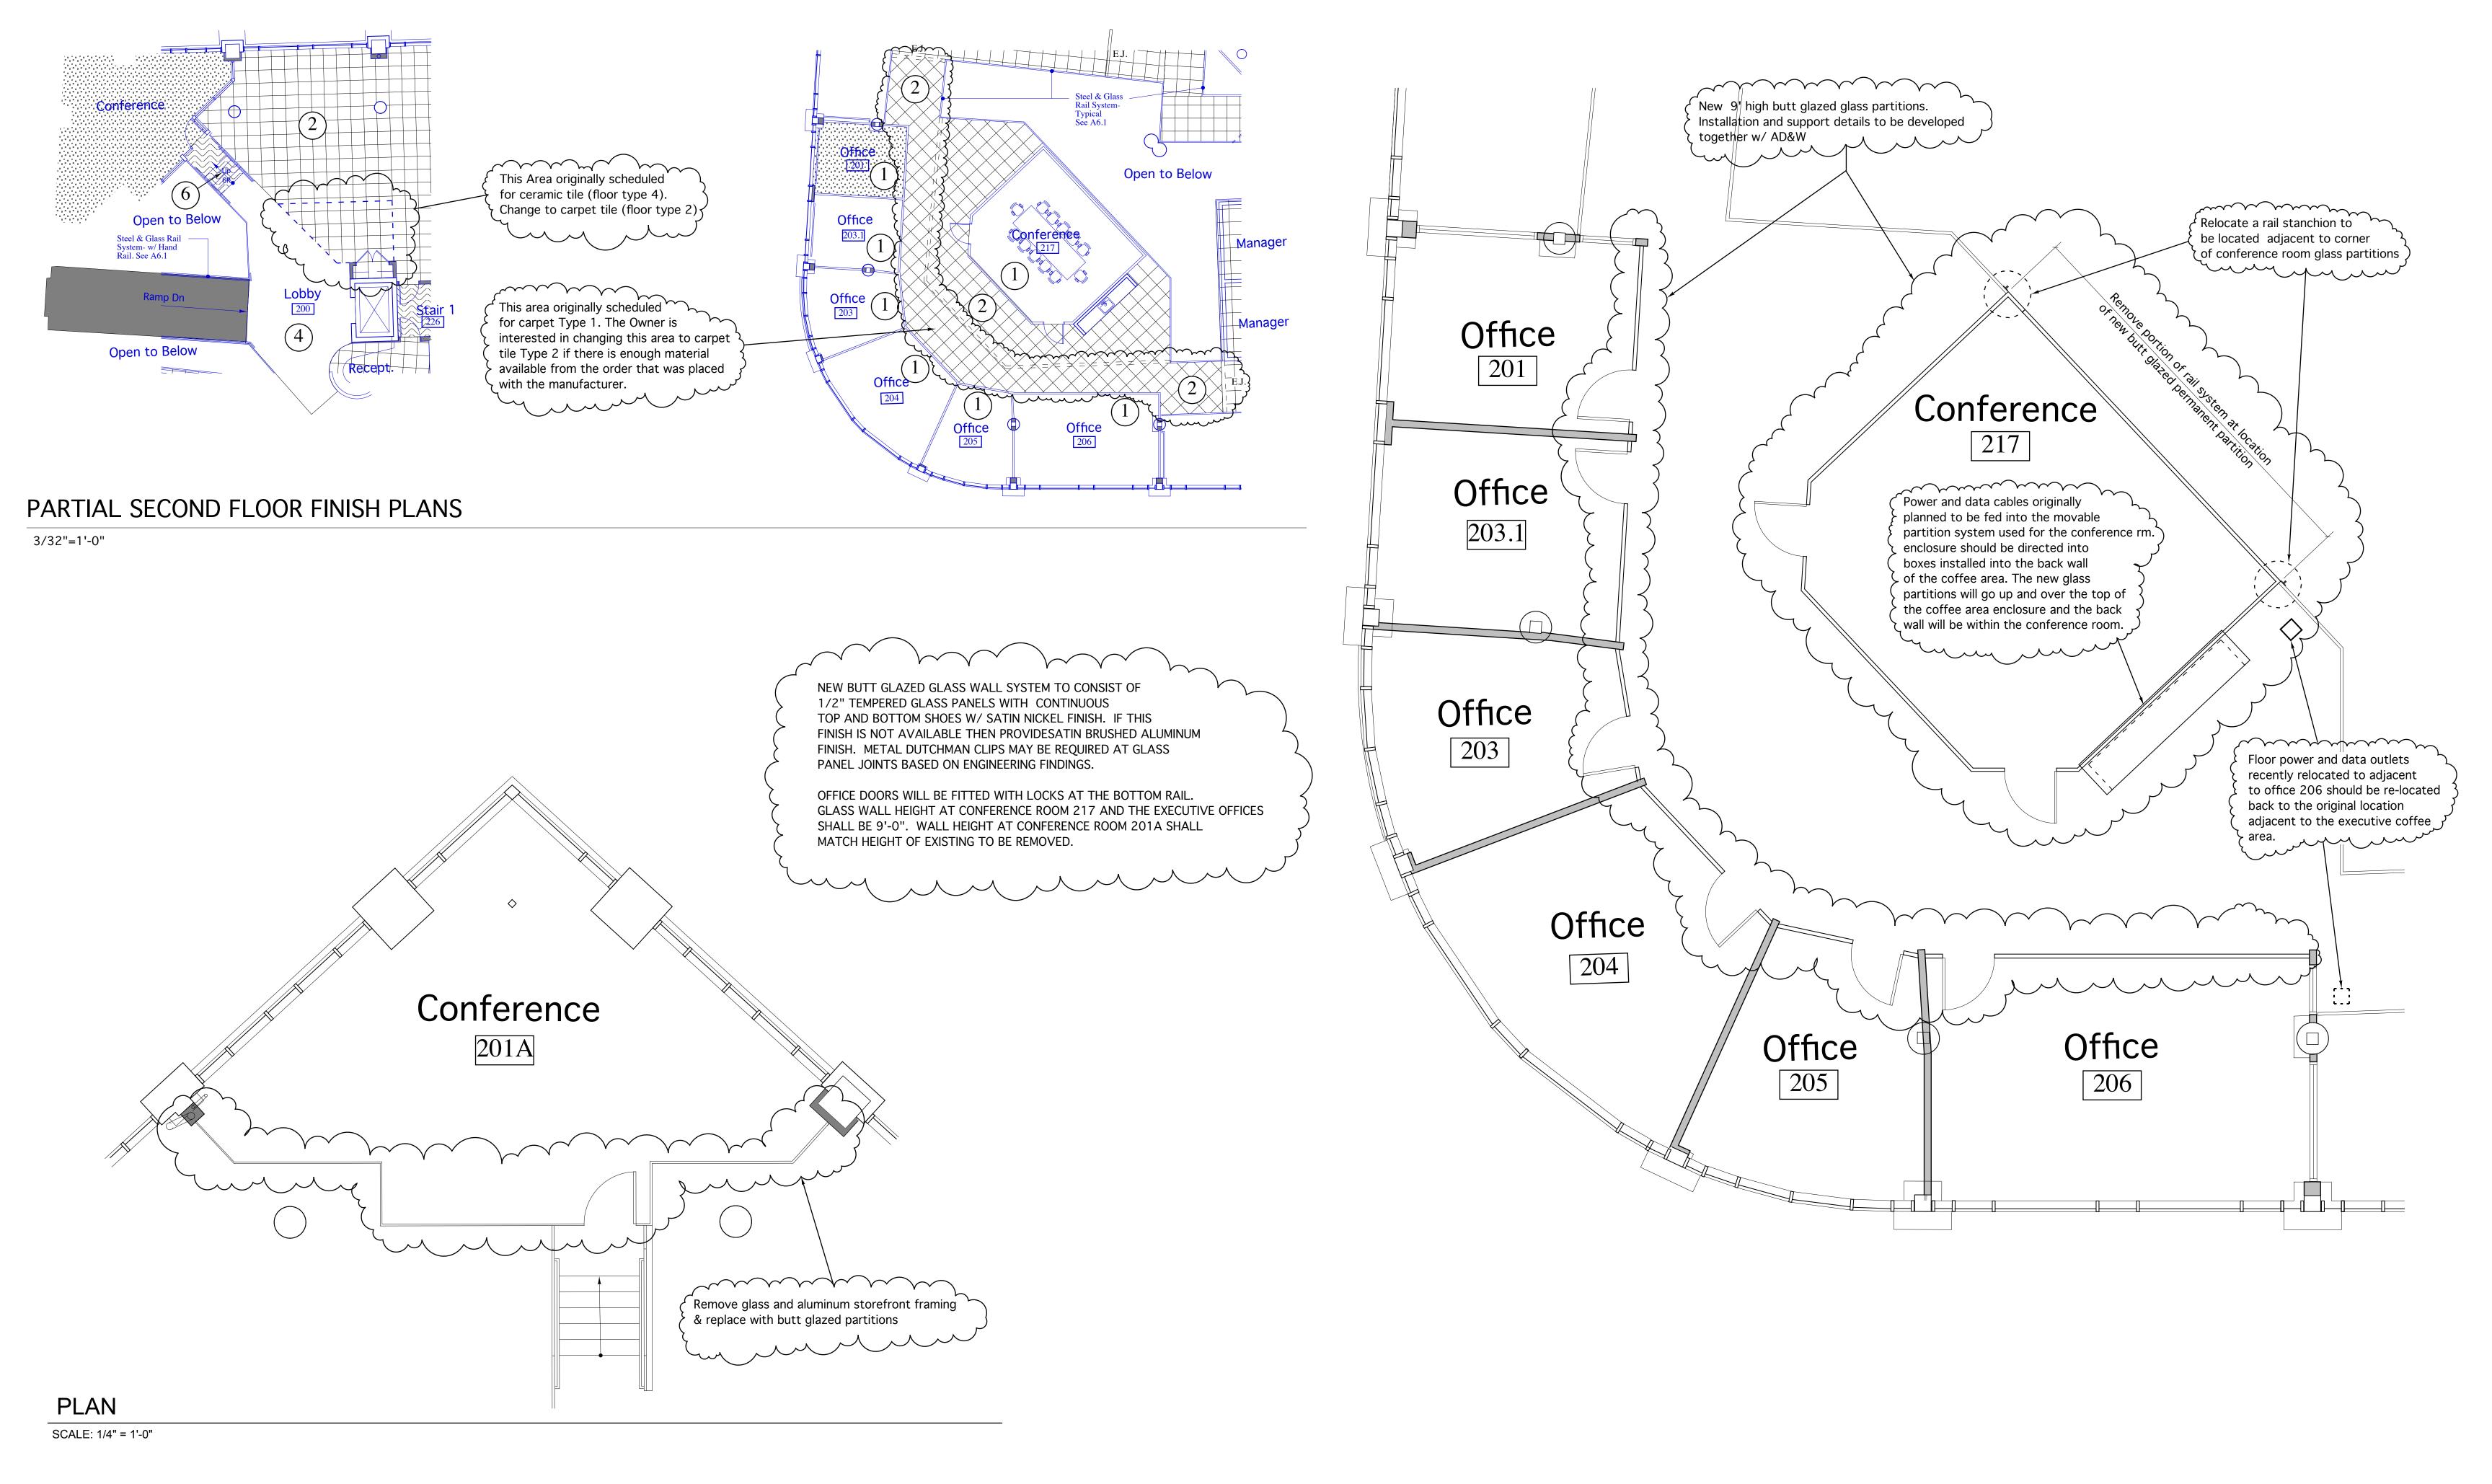

## Add two new aluminum framed glass panels as shown. Openings to match head and sill heights of adjacent glass panels and be as wide as possible while clearing the diagonal wood timber coming through the wall between them. The water curtain sprinkler system shall be extended around the corner with a sprinkler system shall be extended around the corner with a sprinkler system shall be active and the corner with a sprinkler system shall be active and the corner with a sprinkler system shall be active as a detailed in ASK 35.