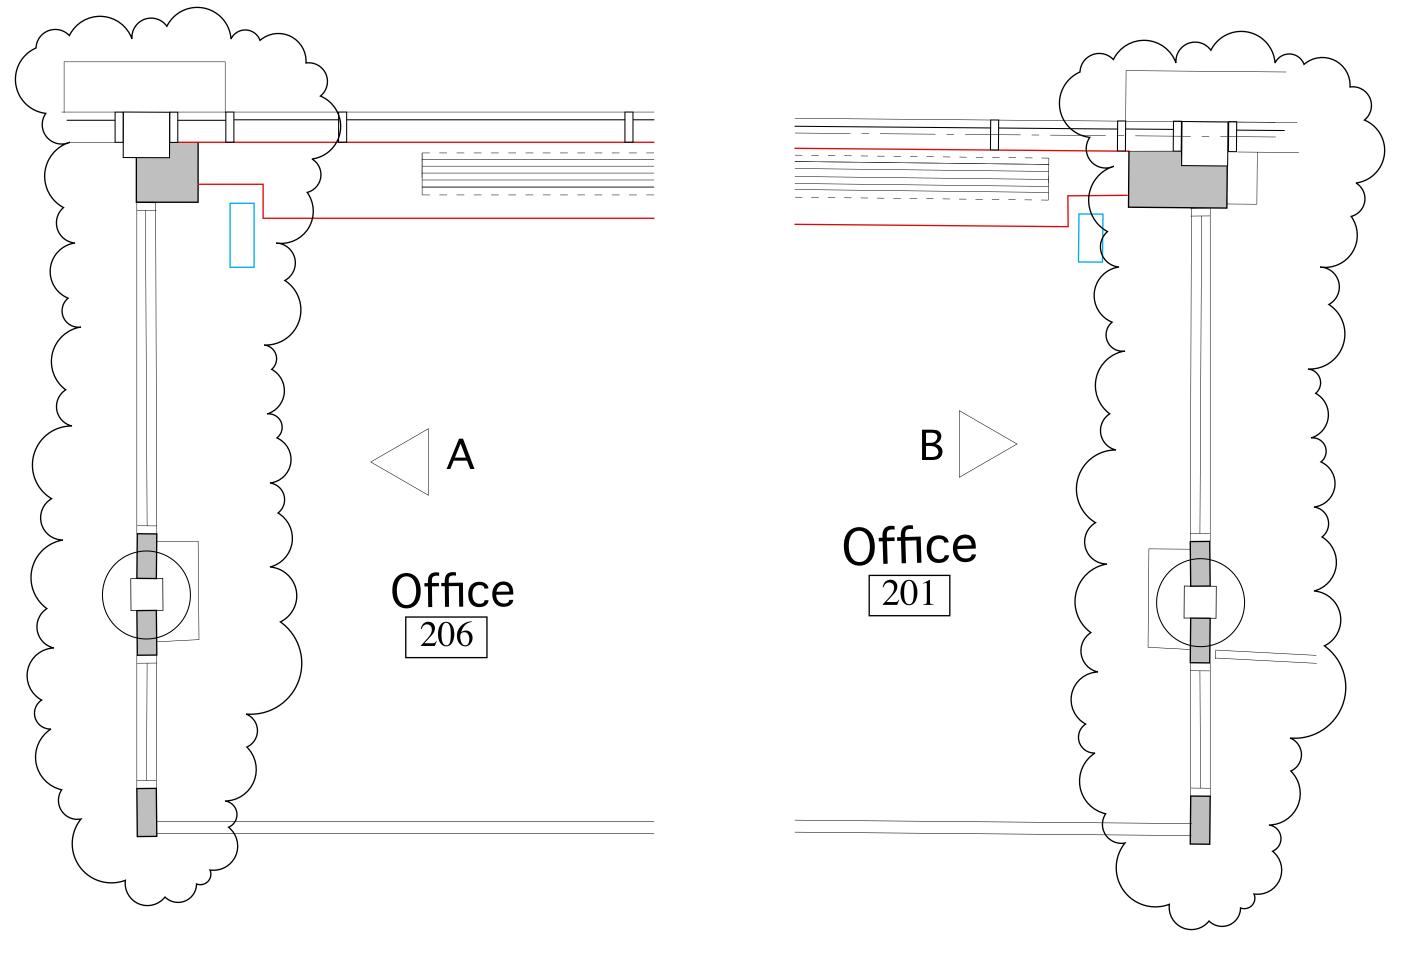

## Add two new aluminum framed glass panels as shown. Openings to match head and sill heights of adjacent glass panels and be as wide as possible while clearing the diagonal wood timber coming through the wall between them. The water curtain sprinkler system shall be extended around the corner with a sprinkler system shall be extended around the corner with a sprinkler system shall be active and the corner with a sprinkler system shall be active and the corner with a sprinkler system shall be active as a detailed in ASK 35.

## OFFICE PLANS

1/2"=1'-0"

## EXERCISE ROOM PARTIAL PLAN

1/2"=1'-0"



PAGE 1 of 2



PAGE 2 of 2