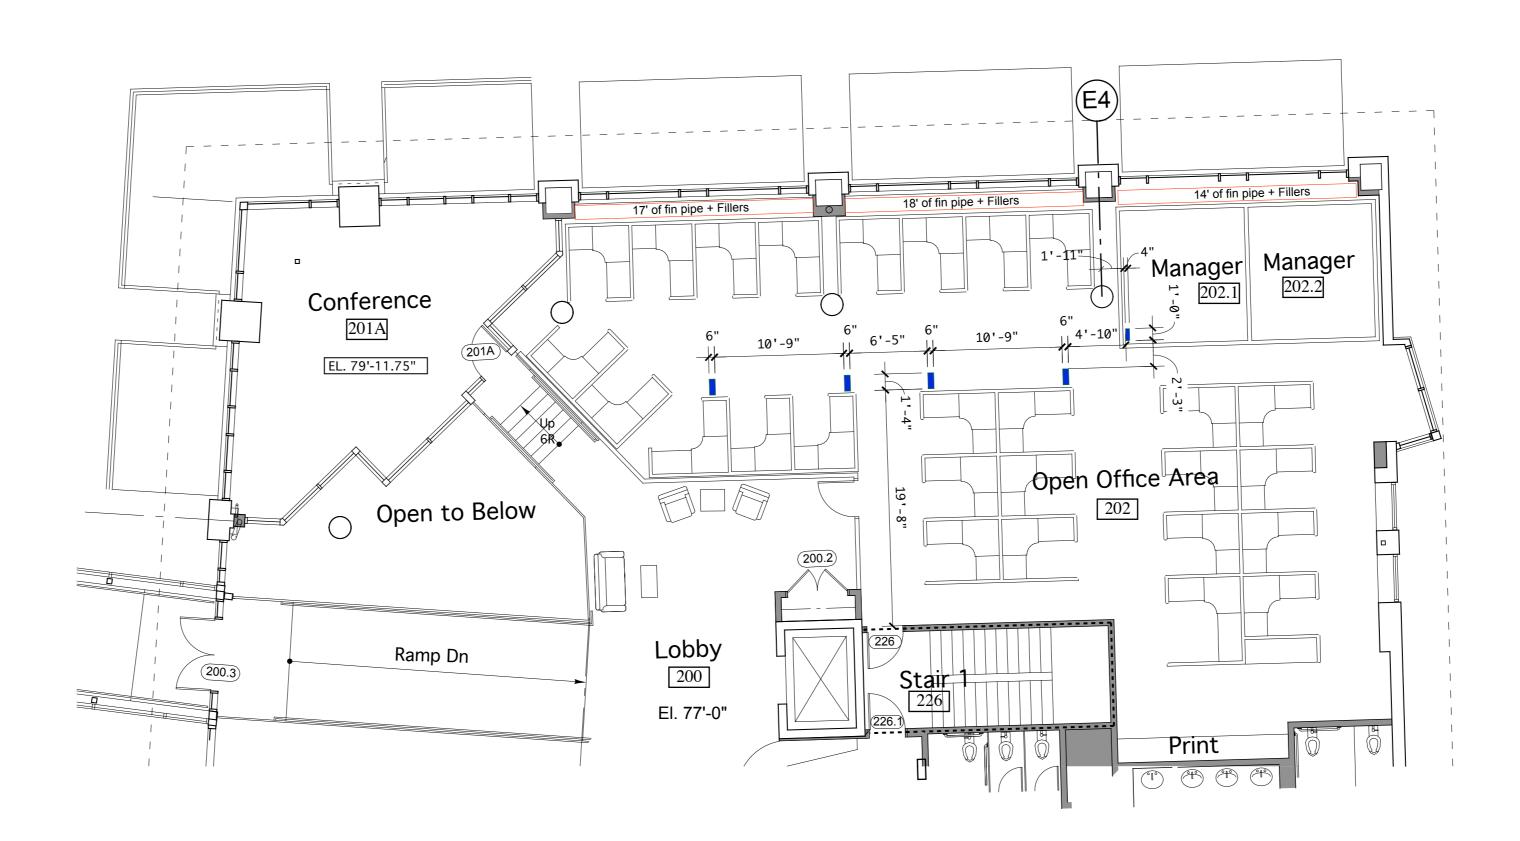

201, 203.1, 203, 205, AND 206 REQUIRE STEEL REINFORCEMENT FRAMES PER SKS 32 DATED 9/28/09.

LOCATE FLOOR GRILLES AT OFFICES AS CLOSE TO EXTERIOR WALL AS POSSIBLE

CONTRACTOR NOTE:

FLOOR GRILLES ARE SHOWN ON THIS PLAN AS SIZE CALLED OUT ON MECHANICAL DRAWINGS. CONTRACTOR TO VERIFY EXACT DIMENSIONS OF UNITS TO BE INSTALLED AND SIZE ROUGH OPENING ACCORDINGLY.