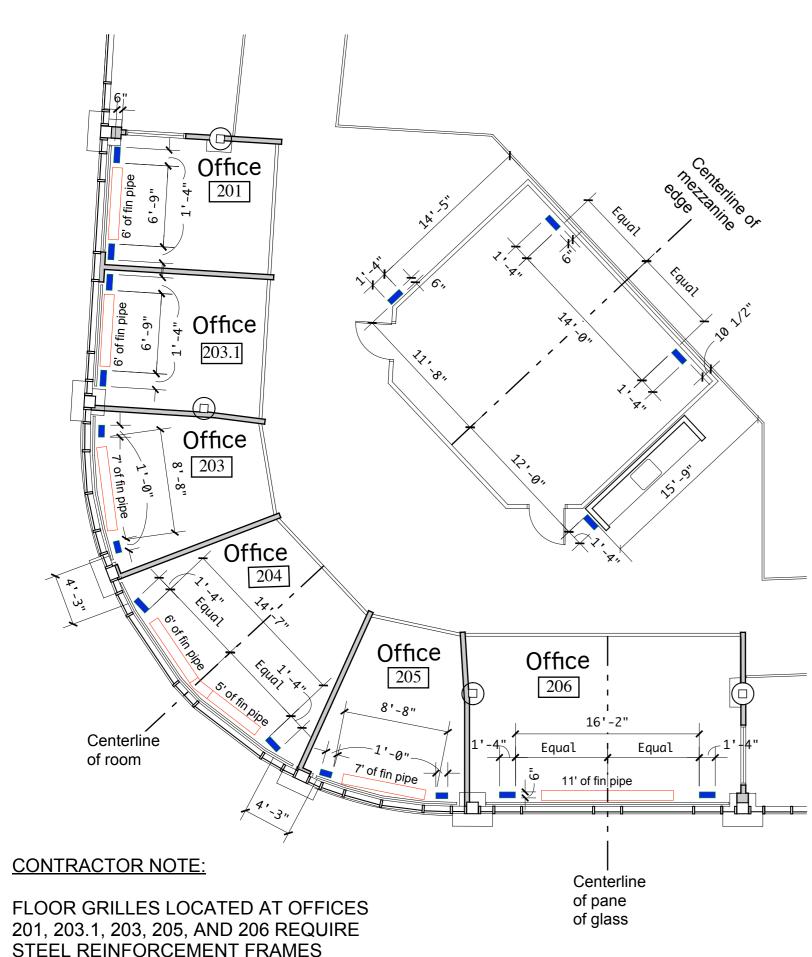

201, 203.1, 203, 205, AND 206 REQUIRE STEEL REINFORCEMENT FRAMES PER SKS 32 DATED 9/28/09.

LOCATE FLOOR GRILLES AT OFFICES AS CLOSE TO EXTERIOR WALL AS POSSIBLE

CONTRACTOR NOTE:

FLOOR GRILLES ARE SHOWN ON THIS PLAN AS SIZE CALLED OUT ON MECHANICAL DRAWINGS. CONTRACTOR TO VERIFY EXACT DIMENSIONS OF UNITS TO BE INSTALLED AND SIZE ROUGH OPENING ACCORDINGLY.