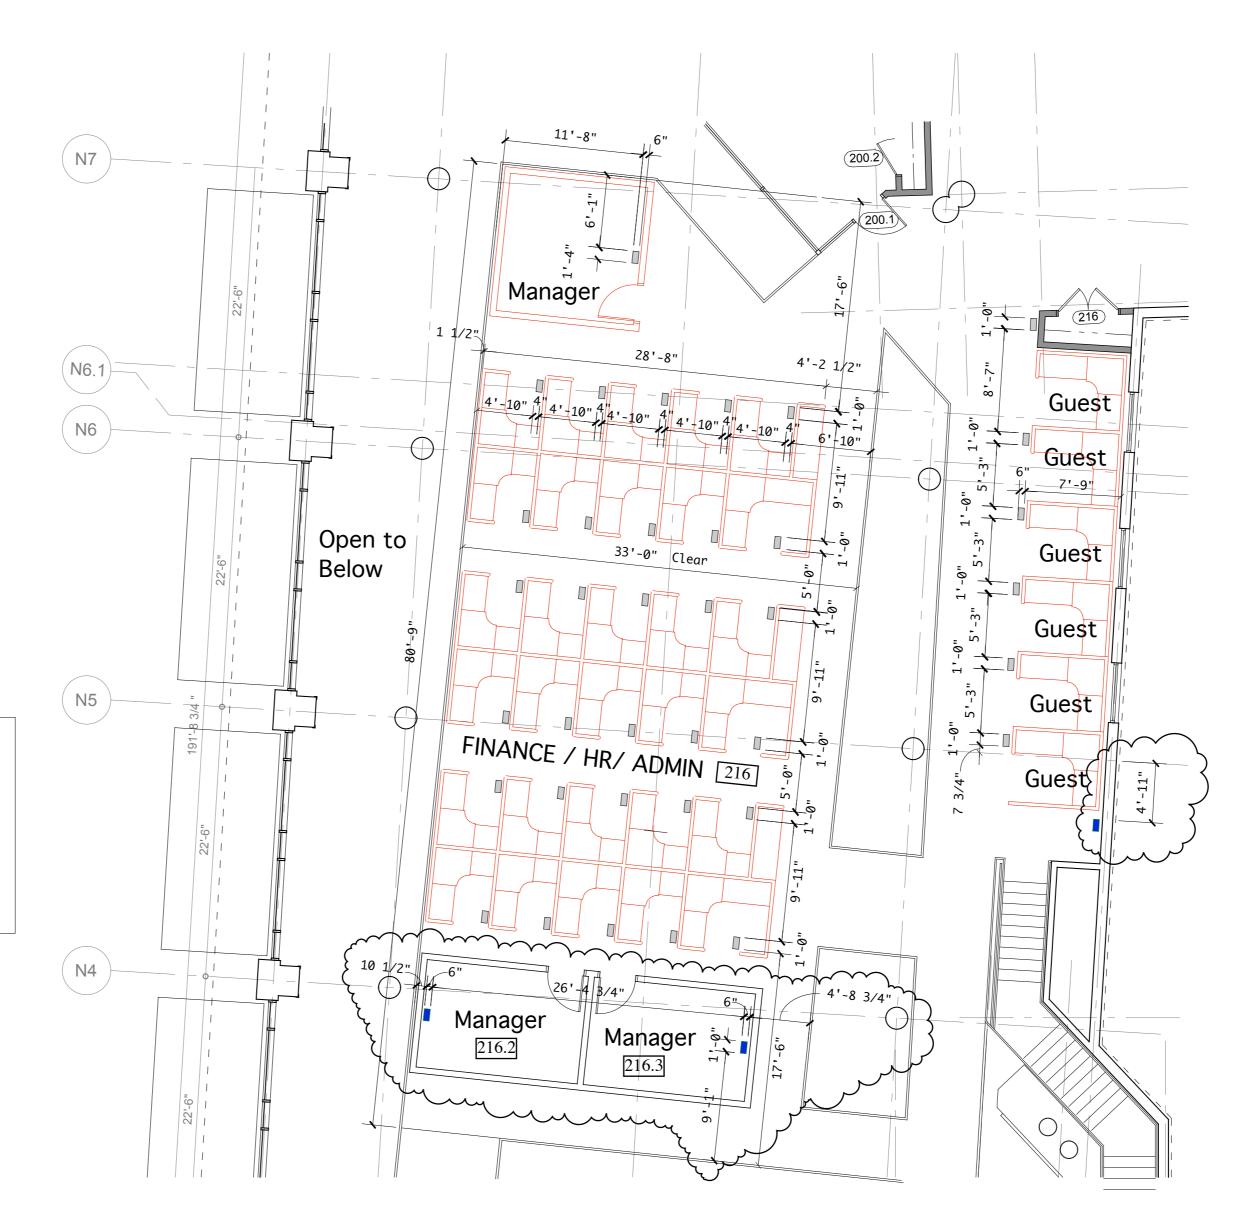

201, 203.1, 203, 205, AND 206 REQUIRE STEEL REINFORCEMENT FRAMES PER SKS 32 DATED 9/28/09.

LOCATE FLOOR GRILLES AT OFFICES AS CLOSE TO EXTERIOR WALL AS POSSIBLE

CONTRACTOR NOTE:

FLOOR GRILLES ARE SHOWN ON THIS PLAN AS SIZE CALLED OUT ON MECHANICAL DRAWINGS. CONTRACTOR TO VERIFY EXACT DIMENSIONS OF UNITS TO BE INSTALLED AND SIZE ROUGH OPENING ACCORDINGLY.