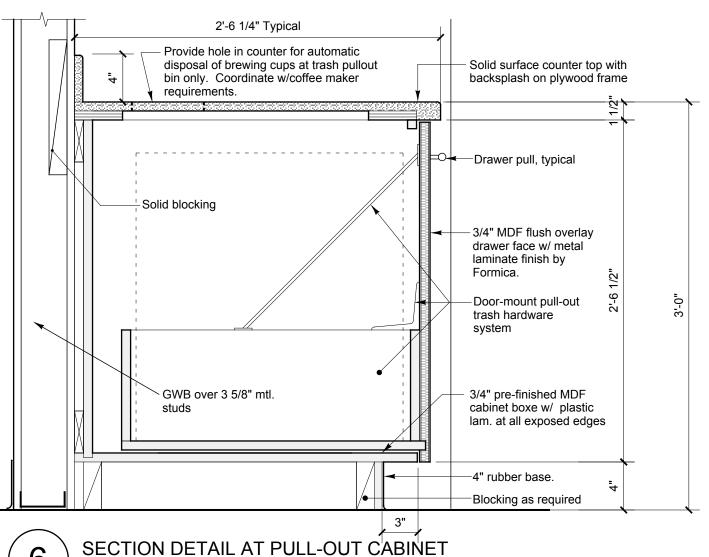

#### POWER PAY OFFICE FIT-UP

WINTON SCOTT ARCHITECTS, PA 5 Milk Street Portland, Maine 04101 207 774 4811

Page 3 of 4

ASK 36

SCALE: 1 1/2" = 1'-0"

7 SECTION DETAIL AT UPPER CABINET
SCALE: 1 1/2" = 1'-0"