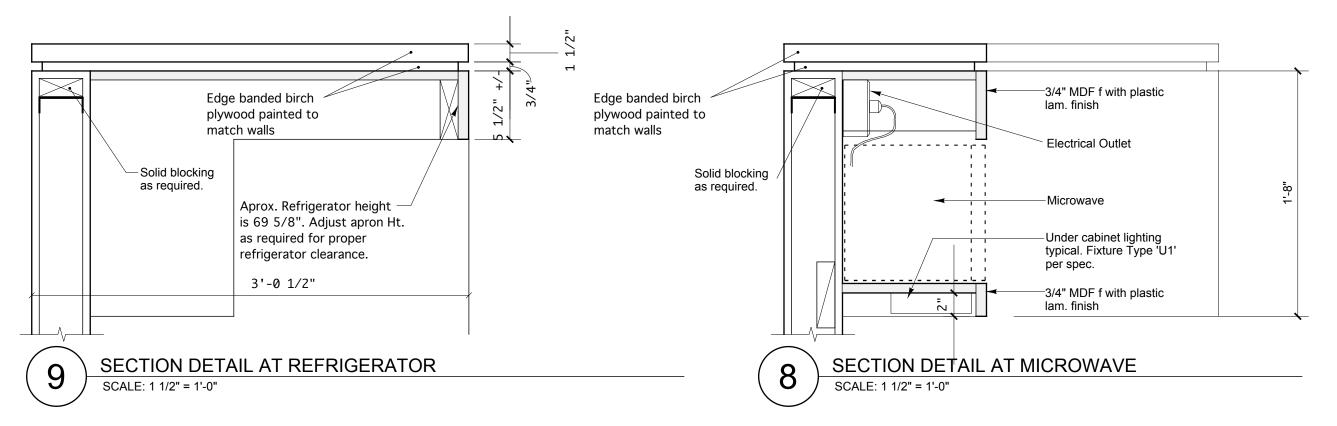

#### POWER PAY OFFICE FIT-UP

WINTON SCOTT ARCHITECTS, PA 5 Milk Street Portland, Maine 04101 207 774 4811

Page 3 of 4

ASK 36

SCALE: 1 1/2" = 1'-0"

7 SECTION DETAIL AT UPPER CABINET
SCALE: 1 1/2" = 1'-0"