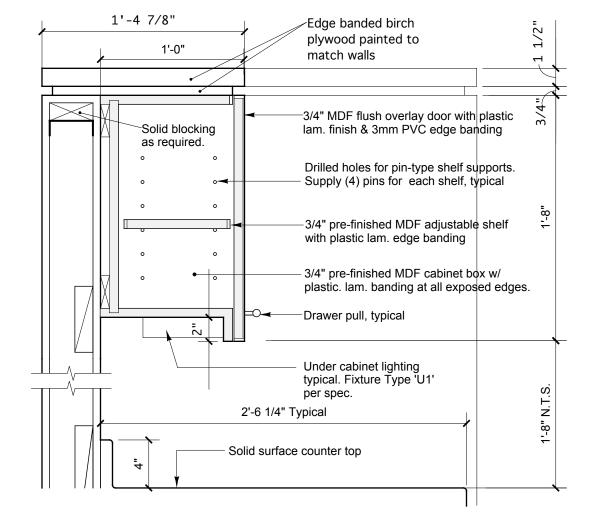

#### POWER PAY OFFICE FIT-UP

WINTON SCOTT ARCHITECTS, PA 5 Milk Street Portland, Maine 04101 207 774 4811

Page 3 of 4

ASK 36

SCALE: 1 1/2" = 1'-0"

7 SECTION DETAIL AT UPPER CABINET
SCALE: 1 1/2" = 1'-0"