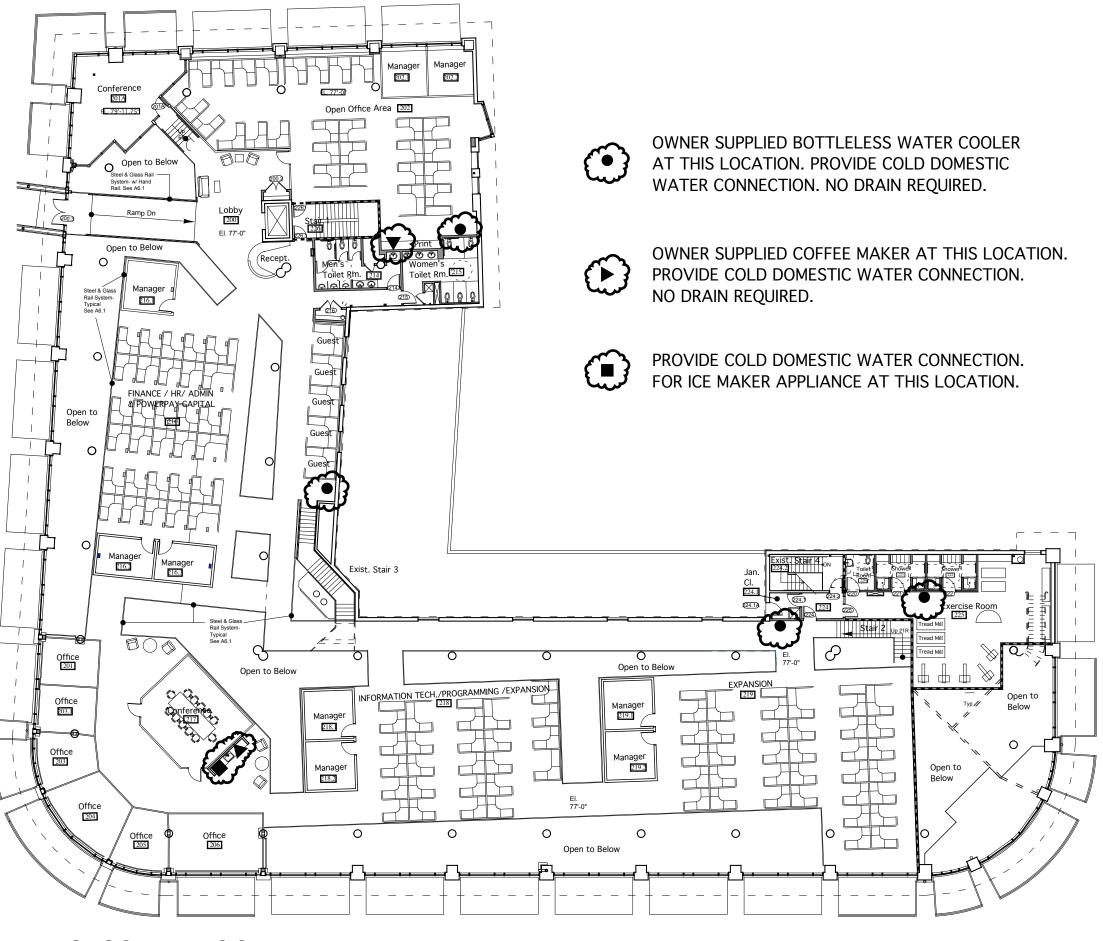

# POWER PAY OFFICE FIT-UP

WINTON SCOTT ARCHITECTS, PA 5 Milk Street Portland, Maine 04101 207 774 4811

Page 1 of 4

ASK 36

November 18, 2009

SECOND FLOOR PLAN