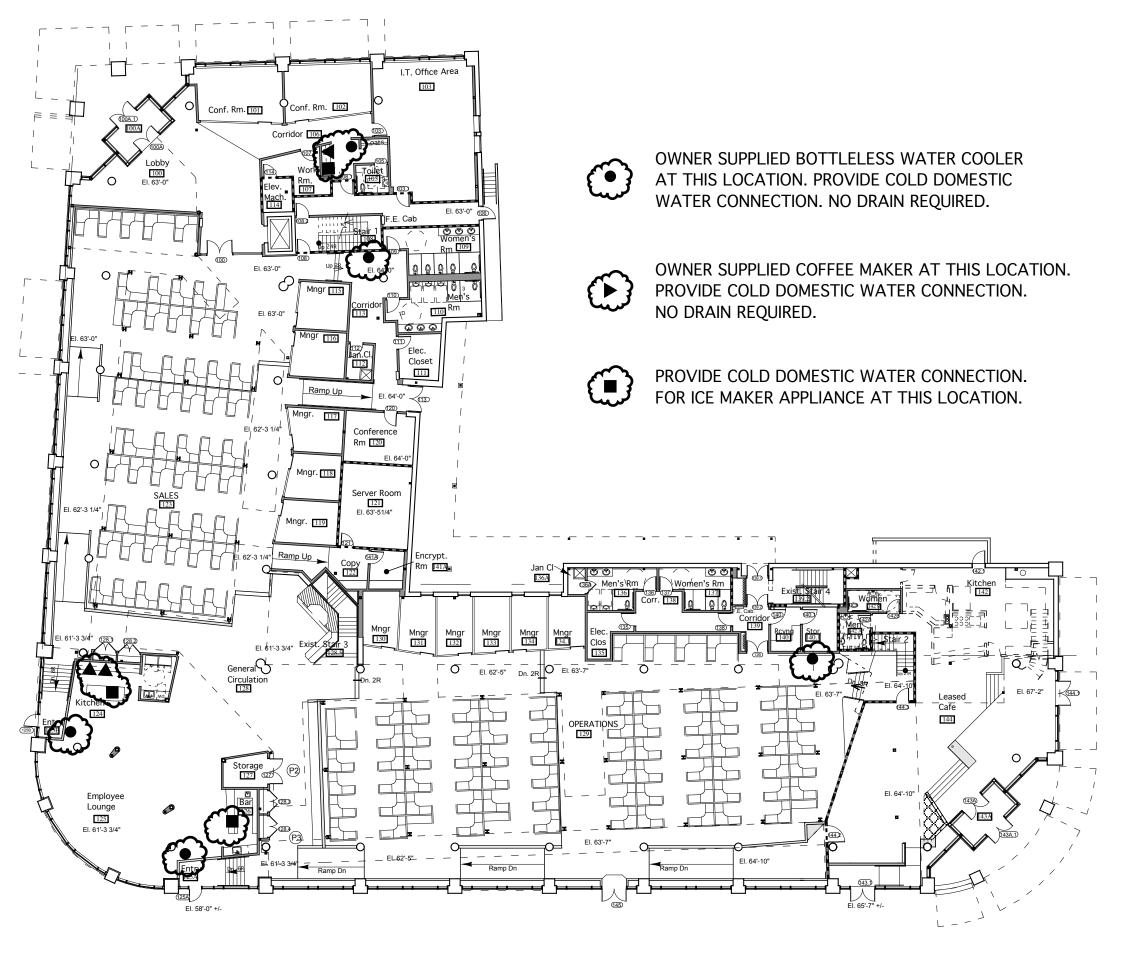

### FIRST FLOOR PLAN

# POWER PAY OFFICE FIT-UP

WINTON SCOTT ARCHITECTS, PA 5 Milk Street Portland, Maine 04101 207 774 4811

Page 1 of 4

ASK 36

November 18, 2009



SECOND FLOOR PLAN

# POWER PAY OFFICE FIT-UP

WINTON SCOTT ARCHITECTS, PA 5 Milk Street Portland, Maine 04101 207 774 4811

Page 2 of 4

15K 36 November 18, 2009









SCALE: 1 1/2" = 1'-0"

#### POWER PAY OFFICE FIT-UP

WINTON SCOTT ARCHITECTS, PA 5 Milk Street Portland, Maine 04101 207 774 4811

Page 3 of 4

ASK 36





SCALE: 1 1/2" = 1'-0"



7 SECTION DETAIL AT UPPER CABINET
SCALE: 1 1/2" = 1'-0"

#### POWER PAY OFFICE FIT-UP

WINTON SCOTT ARCHITECTS, PA 5 Milk Street Portland, Maine 04101 207 774 4811

ASK 36
November 18, 2009