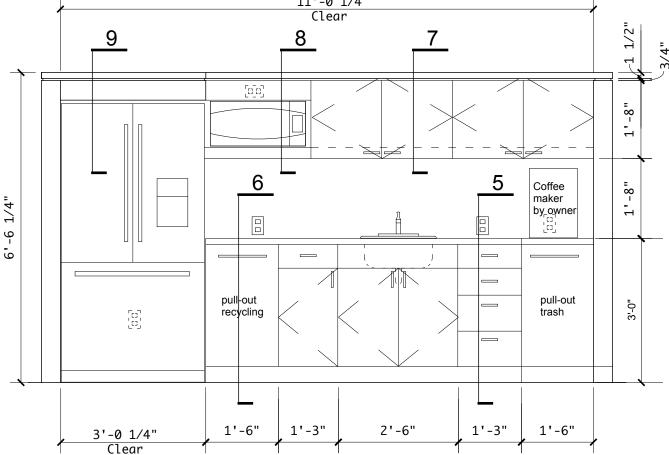

#### POWER PAY OFFICE FIT-UP

WINTON SCOTT ARCHITECTS, PA 5 Milk Street Portland, Maine 04101 207 774 4811

Page 3 of 4

ASK 36

SCALE: 1 1/2" = 1'-0"

7 SECTION DETAIL AT UPPER CABINET
SCALE: 1 1/2" = 1'-0"