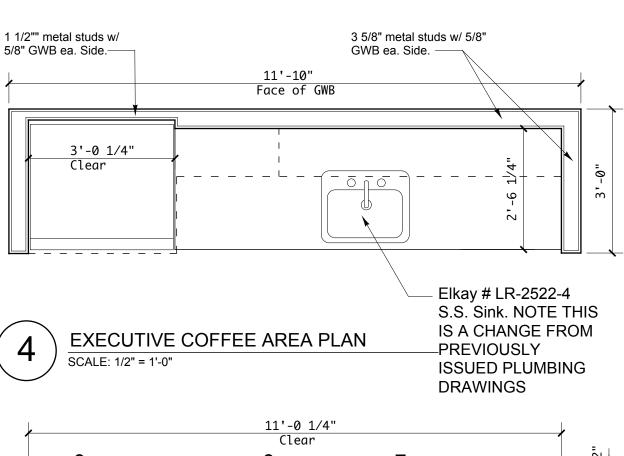

# POWER PAY OFFICE FIT-UP

WINTON SCOTT ARCHITECTS, PA 5 Milk Street Portland, Maine 04101 207 774 4811

Page 2 of 4

15K 36 November 18, 2009

SCALE: 1 1/2" = 1'-0"