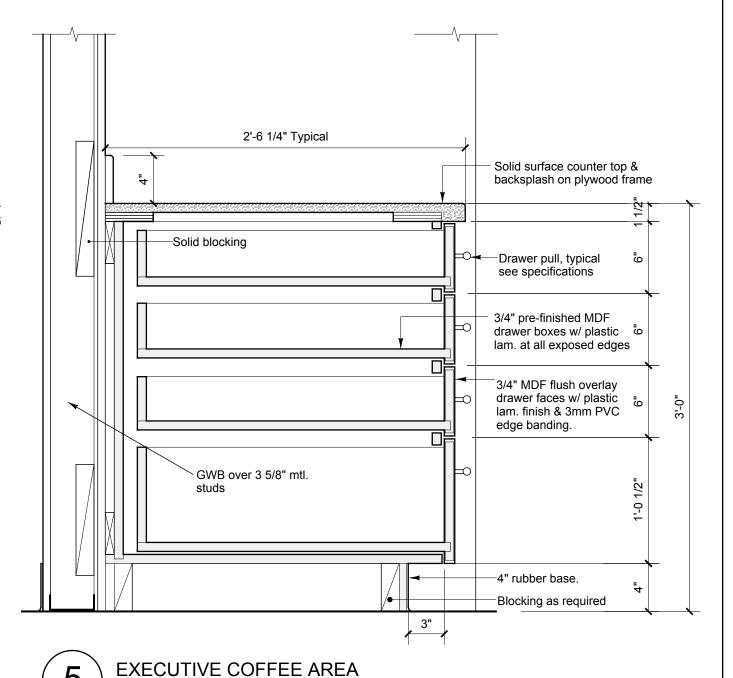

# POWER PAY OFFICE FIT-UP

WINTON SCOTT ARCHITECTS, PA 5 Milk Street Portland, Maine 04101 207 774 4811

Page 2 of 4

15K 36 November 18, 2009

SCALE: 1 1/2" = 1'-0"