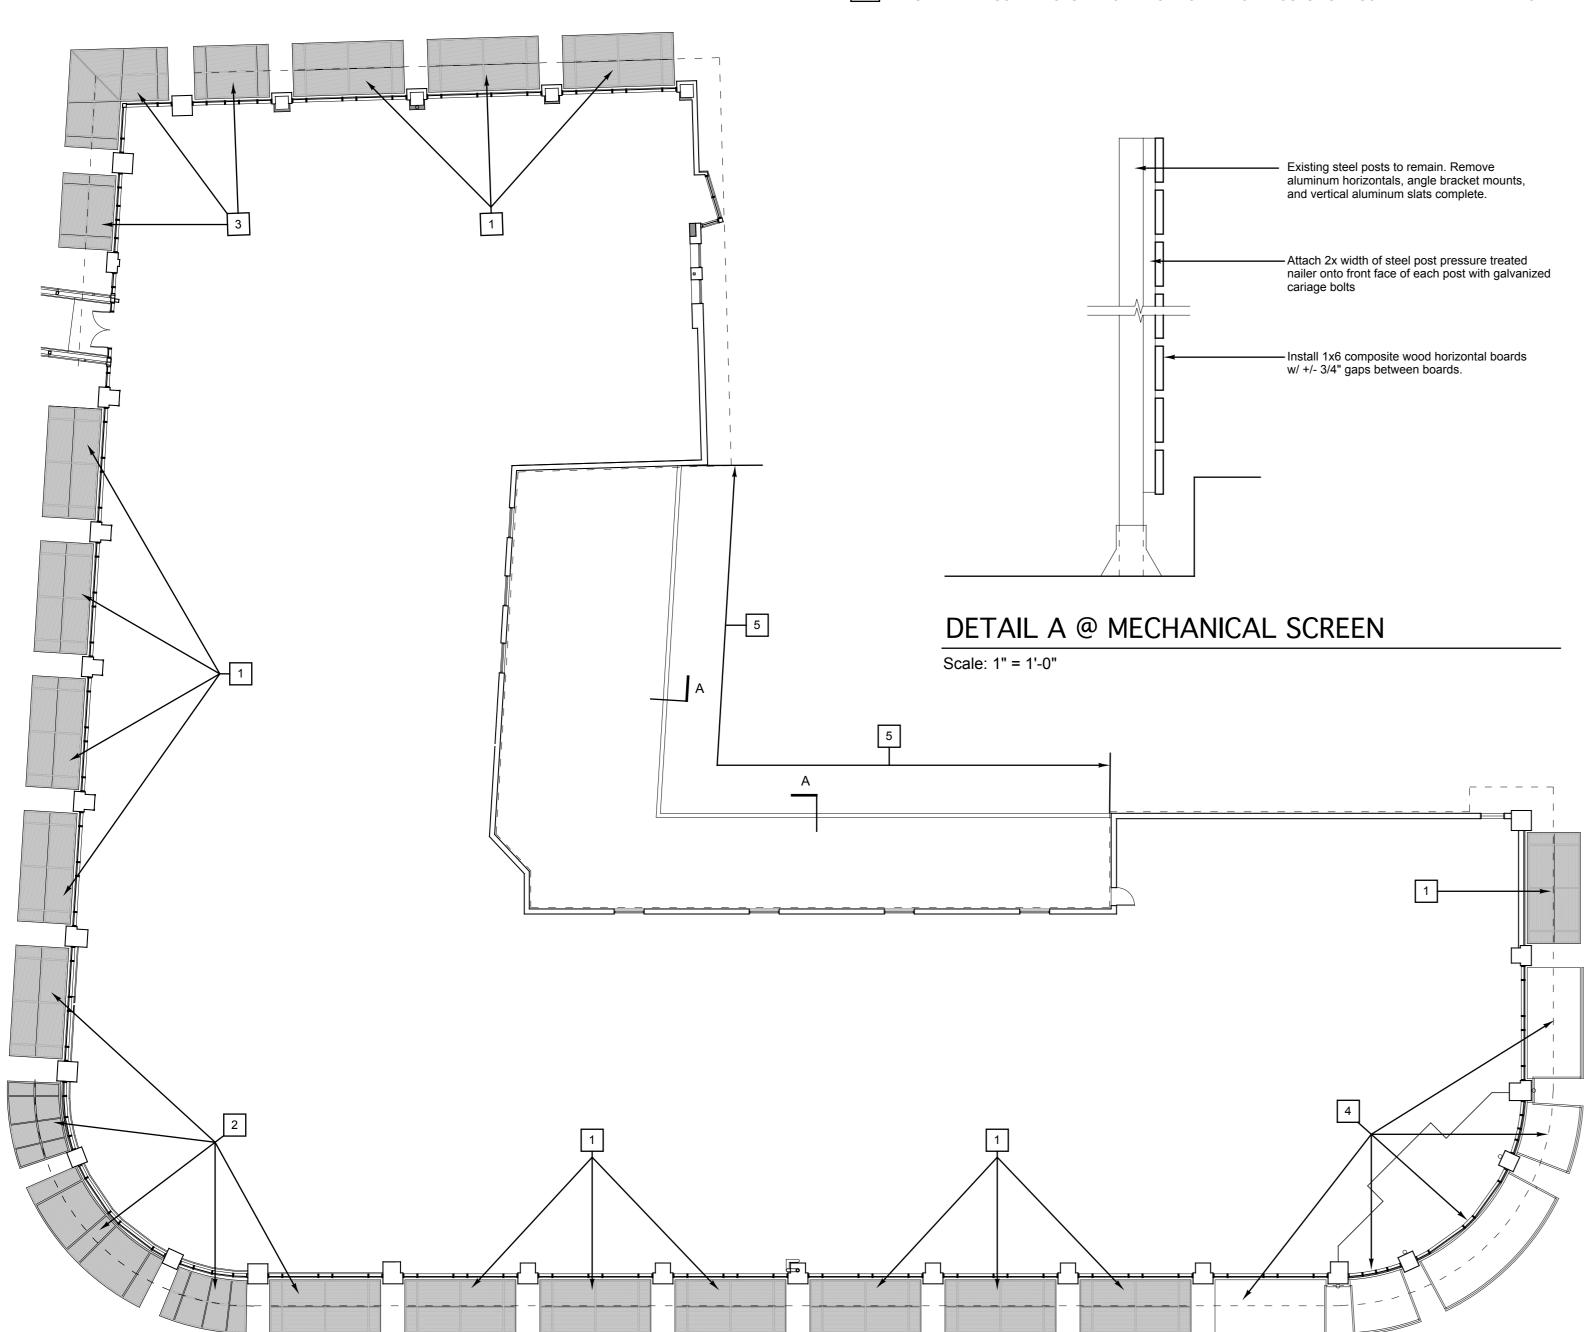

#### **KEY NOTES**

- REMOVE EXISTING CORRUGATED METAL PANELS COMPLETE. CLEAN AND PREP STEEL FRAME COMPONENTS AND RE-PAINT. COLOR TO BE DETERMINED BY ARCHITECT. INSTALL NEW REPLACEMENT PANELS. PANELS TO BE "PULTRUDED I-BAR" FIBERGLASS GRATING #MS I -6010 AS MANUFACTURED BY MCNICHOLS CO. PANELS HAVE 1" HIGH I-BARS WITH .9" SPACING BETWEEN. SMOOTH, NON-GRIT SURFACE. COLOR: GRAY. ATTACH W/MANUFACTURER RECOMMENDED FASTENERS TO EXISTING STEEL TUBE FRAME WORK. RE-USE METAL CLOSURE TRIMS AROUND PANEL EDGES IF POSSIBLE. PANEL ORIENTATION SHALL BE SUH THAT I BEAMS ARE PARALLEL TO BUILDING FACE. AVAILABLE LENGTHS ARE 8', 10', 12', 20' OR CUT TO SIZE. AVAILABLE WIDTHS ARE 3', 4', 5'.
- REMOVE EXISTING CORRUGATED METAL PANELS COMPLETE. CLEAN AND PREP STEEL FRAME COMPONENTS AND RE-PAINT. COLOR TO BE DETERMINED BY ARCHITECT. INSTALL NEW REPLACEMENT PANELS. TYPE AS DESCRIBED IN NOTE 1 ABOVE. ALSO REMOVE ALL GUTTERS AND ASSOCIATED DOWNSPOUTS.
- REMOVE EXISTING CORRUGATED METAL PANELS COMPLETE. CLEAN AND PREP STEEL FRAME COMPONENTS AND RE-PAINT. COLOR TO BE DETERMINED BY ARCHITECT. INSTALL NEW REPLACEMENT PANELS. TYPE AS DESCRIBED IN NOTE 1. ALSO REMOVE ALL GUTTERS AND ASSOCIATED DOWNSPOUTS, ELECTRIC HEAT TAPE AND ICE GUAPDS.
- EXISTING SOLID CORRUGATED METAL PANELS AND ASSOCIATED GUTTERS AND DOWNSPOUTS TO REMAIN PLEASE PROVIDE AN ALTERNATE PRICE TO REMOVE ALL PANELS, GUTTERS, AND ICE GUARDS AND REPLACE WITH NEW PANELS. TYPE AS DESCRIBED IN NOTE 1.
- REMOVE EXISTING METAL MECHANICAL SCREENING COMPLETE INCLUDING HORIZONTAL SUPPORT MEMBERS. INSTALL NEW SCREEN SYSTEM ON EXISTING VERTICAL POSTS AS DESCRIBED IN DETAIL A BELOW.

KEY PLAN FOR REPAIRS AND MODIFICATIONS TO EXISTING CANOPIES & MECHANICAL SCREEN

Scale: 1/16" = 1'-0"