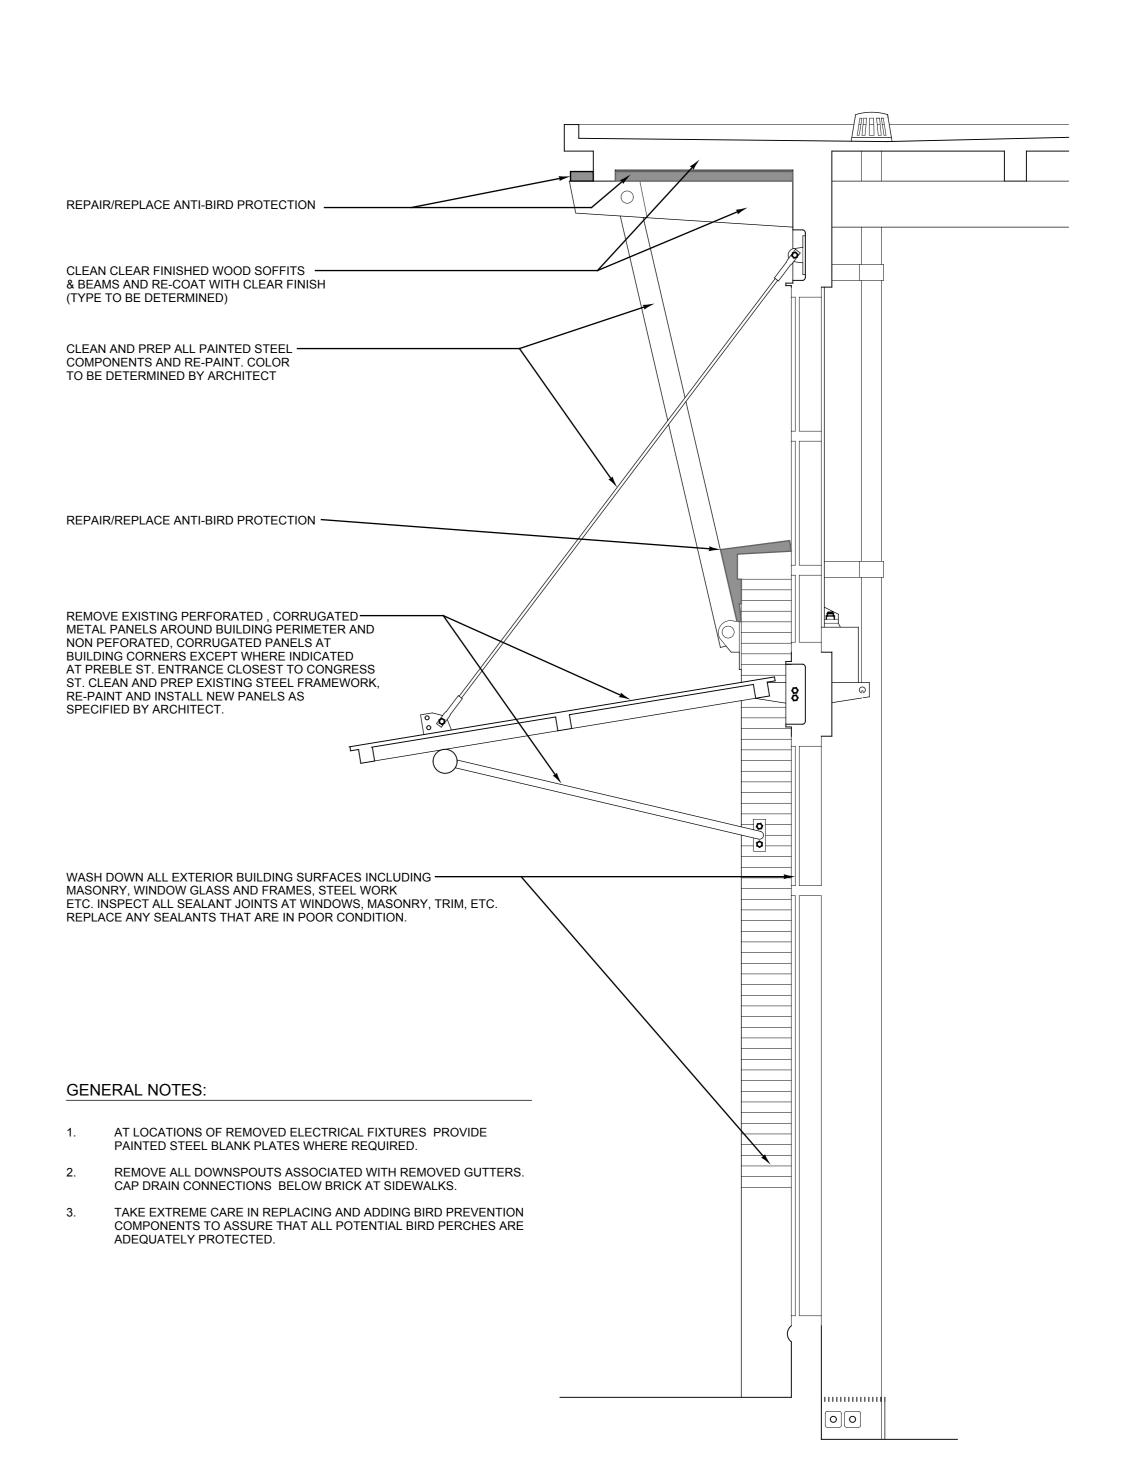

### TYPICAL WALL SECTION SHOWING EXTENT OF EXTERIOR RESTORATION

Scale: 1/4" = 1'-0"