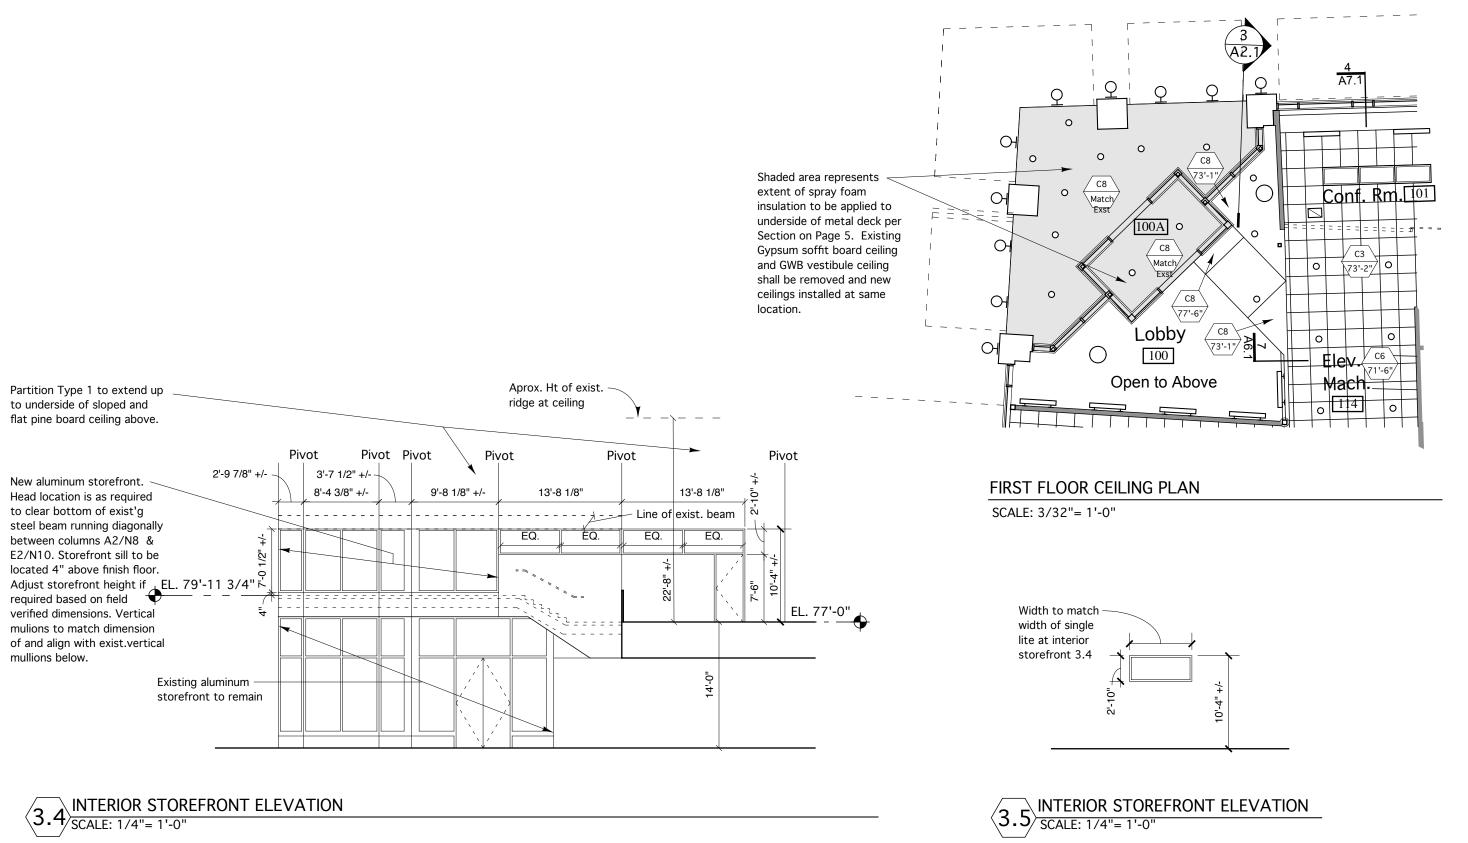

## **REVISIONS TO CONTRACT DOCUMENTS:**

- 1. Revise layout at office area and add new Conference Room 201A as shown in Plan.
- 2. Door Schedule Revisions:
  - Delete Door and Frame 207.
  - Change Door 200 from Solid Core Wood with Hollow Metal frame to Aluminum door & frame. Door size to remain 7'-6" H x 3'-0" W.
  - Add new Door and Frame 201A. Door to be Solid Core wood, Type 'D', Frame to be Hollow Metal.

Scale: 3/32'' = 1'-0''





PAGE 3 of 5

5 Milk Street

207 774 4811



(2)

## **COFFEE 209 ELEVATION**

SCALE: 1/4" = 1'-0"



1

## **COFFEE 209 PLAN**

SCALE: 1/4" = 1'-0"



(3)

## **COFFEE SECTION at MILLWORK**

SCALE: 1 1/2" = 1'-0"

PAGE 4 of 5

WINTON SCOTT ARCHITECTS, PA 5 Milk Street Portland, Maine 04101 207 774 4811

POWER PAY OFFICE FIT-UP



PAGE 5 of 5