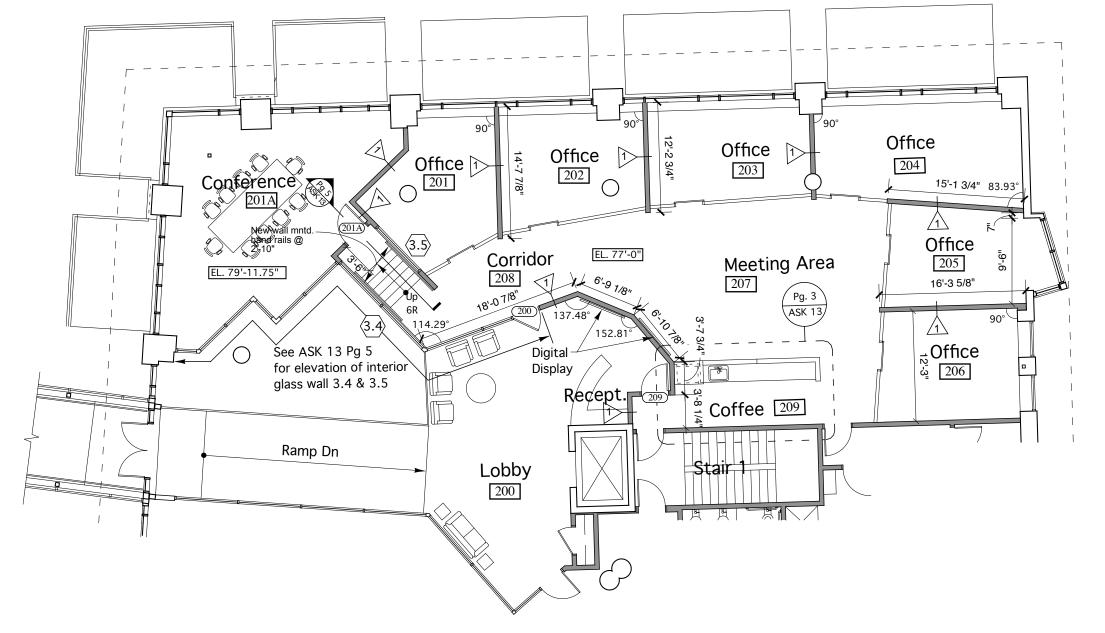

## **REVISIONS TO CONTRACT DOCUMENTS:**

- 1. Revise layout at office area and add new Conference Room 201A as shown in Plan.
- 2. Door Schedule Revisions:
  - Delete Door and Frame 207.
  - Change Door 200 from Solid Core Wood with Hollow Metal frame to Aluminum door & frame. Door size to remain 7'-6" H x 3'-0" W.
  - Add new Door and Frame 201A. Door to be Solid Core wood, Type 'D', Frame to be Hollow Metal.