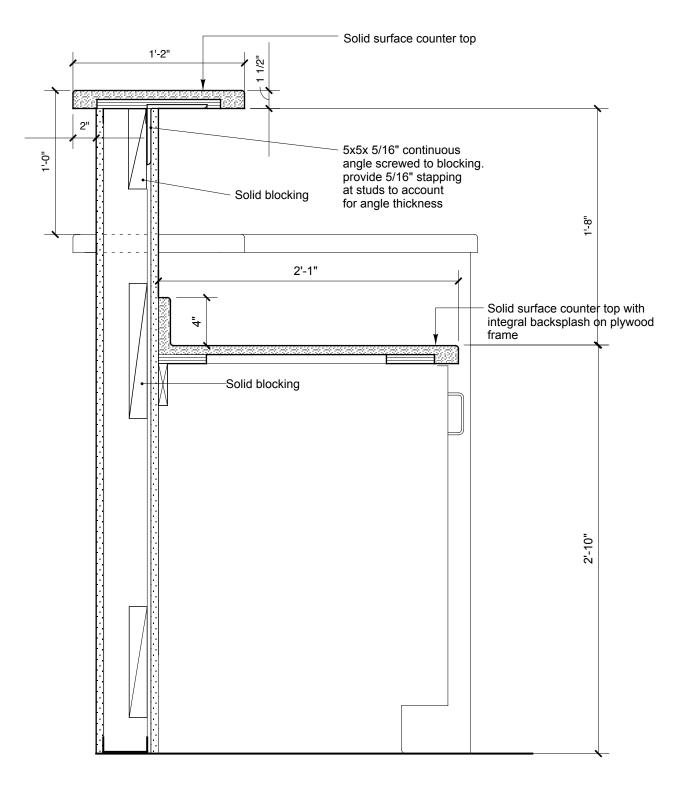

## **COFFEE SECTION at MILLWORK**

SCALE: 1 1/2" = 1'-0"

PAGE 4 of 5

WINTON SCOTT ARCHITECTS, PA 5 Milk Street Portland, Maine 04101 207 774 4811

POWER PAY OFFICE FIT-UP

PAGE 5 of 5