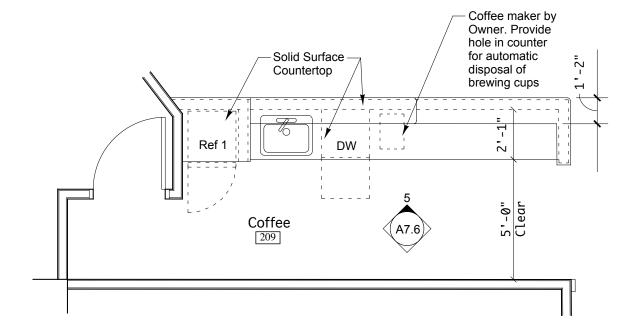

## **COFFEE 209 ELEVATION**

SCALE: 1/4" = 1'-0"

1

## **COFFEE 209 PLAN**

SCALE: 1/4" = 1'-0"

(3)