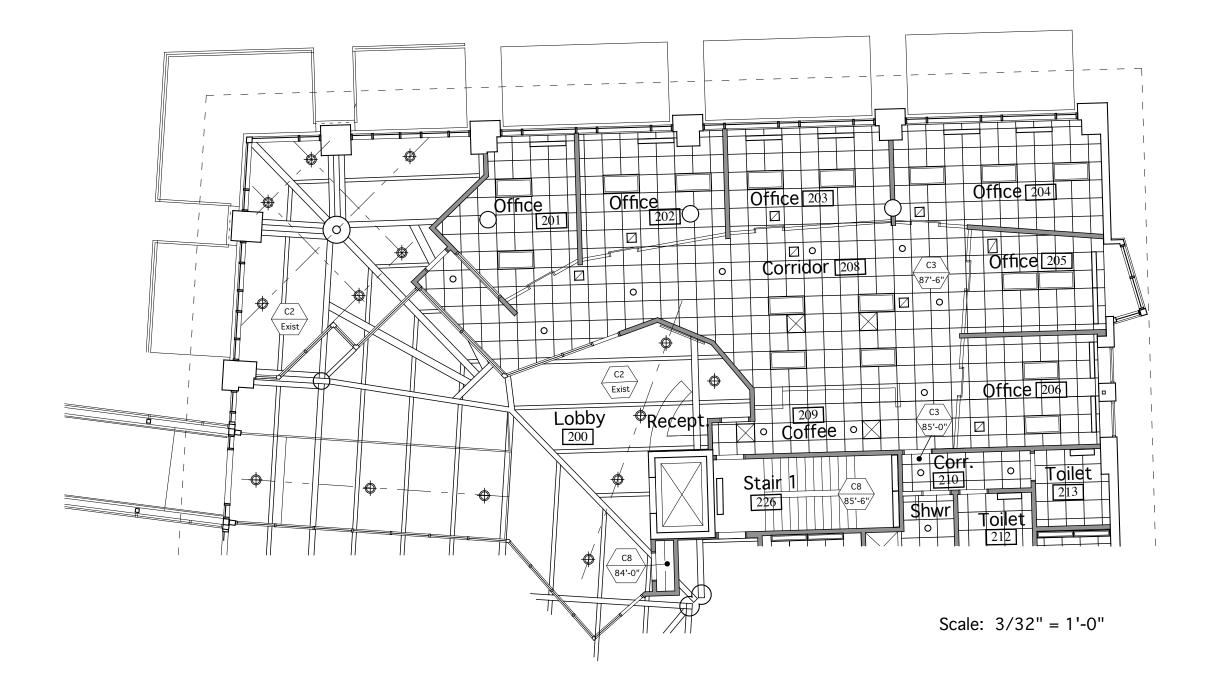

## **REVISIONS TO CONTRACT DOCUMENTS:**

- 1. Revise layout at office area and add new Conference Room 201A as shown in Plan.
- 2. Door Schedule Revisions:
  - Delete Door and Frame 207.
  - Change Door 200 from Solid Core Wood with Hollow Metal frame to Aluminum door & frame. Door size to remain 7'-6" H x 3'-0" W.
  - Add new Door and Frame 201A. Door to be Solid Core wood, Type 'D', Frame to be Hollow Metal.