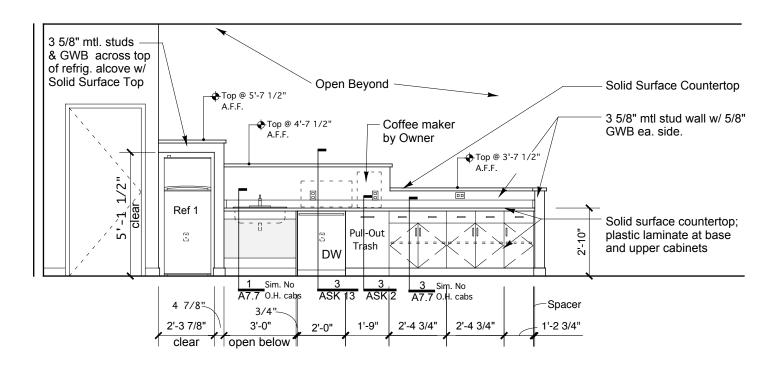

## **COFFEE 209 ELEVATION**

SCALE: 1/4" = 1'-0"

1

## **COFFEE 209 PLAN**

SCALE: 1/4" = 1'-0"

(3)

## **COFFEE SECTION at MILLWORK**

SCALE: 1 1/2" = 1'-0"

PAGE 4 of 5

WINTON SCOTT ARCHITECTS, PA 5 Milk Street Portland, Maine 04101 207 774 4811

POWER PAY OFFICE FIT-UP

PAGE 5 of 5