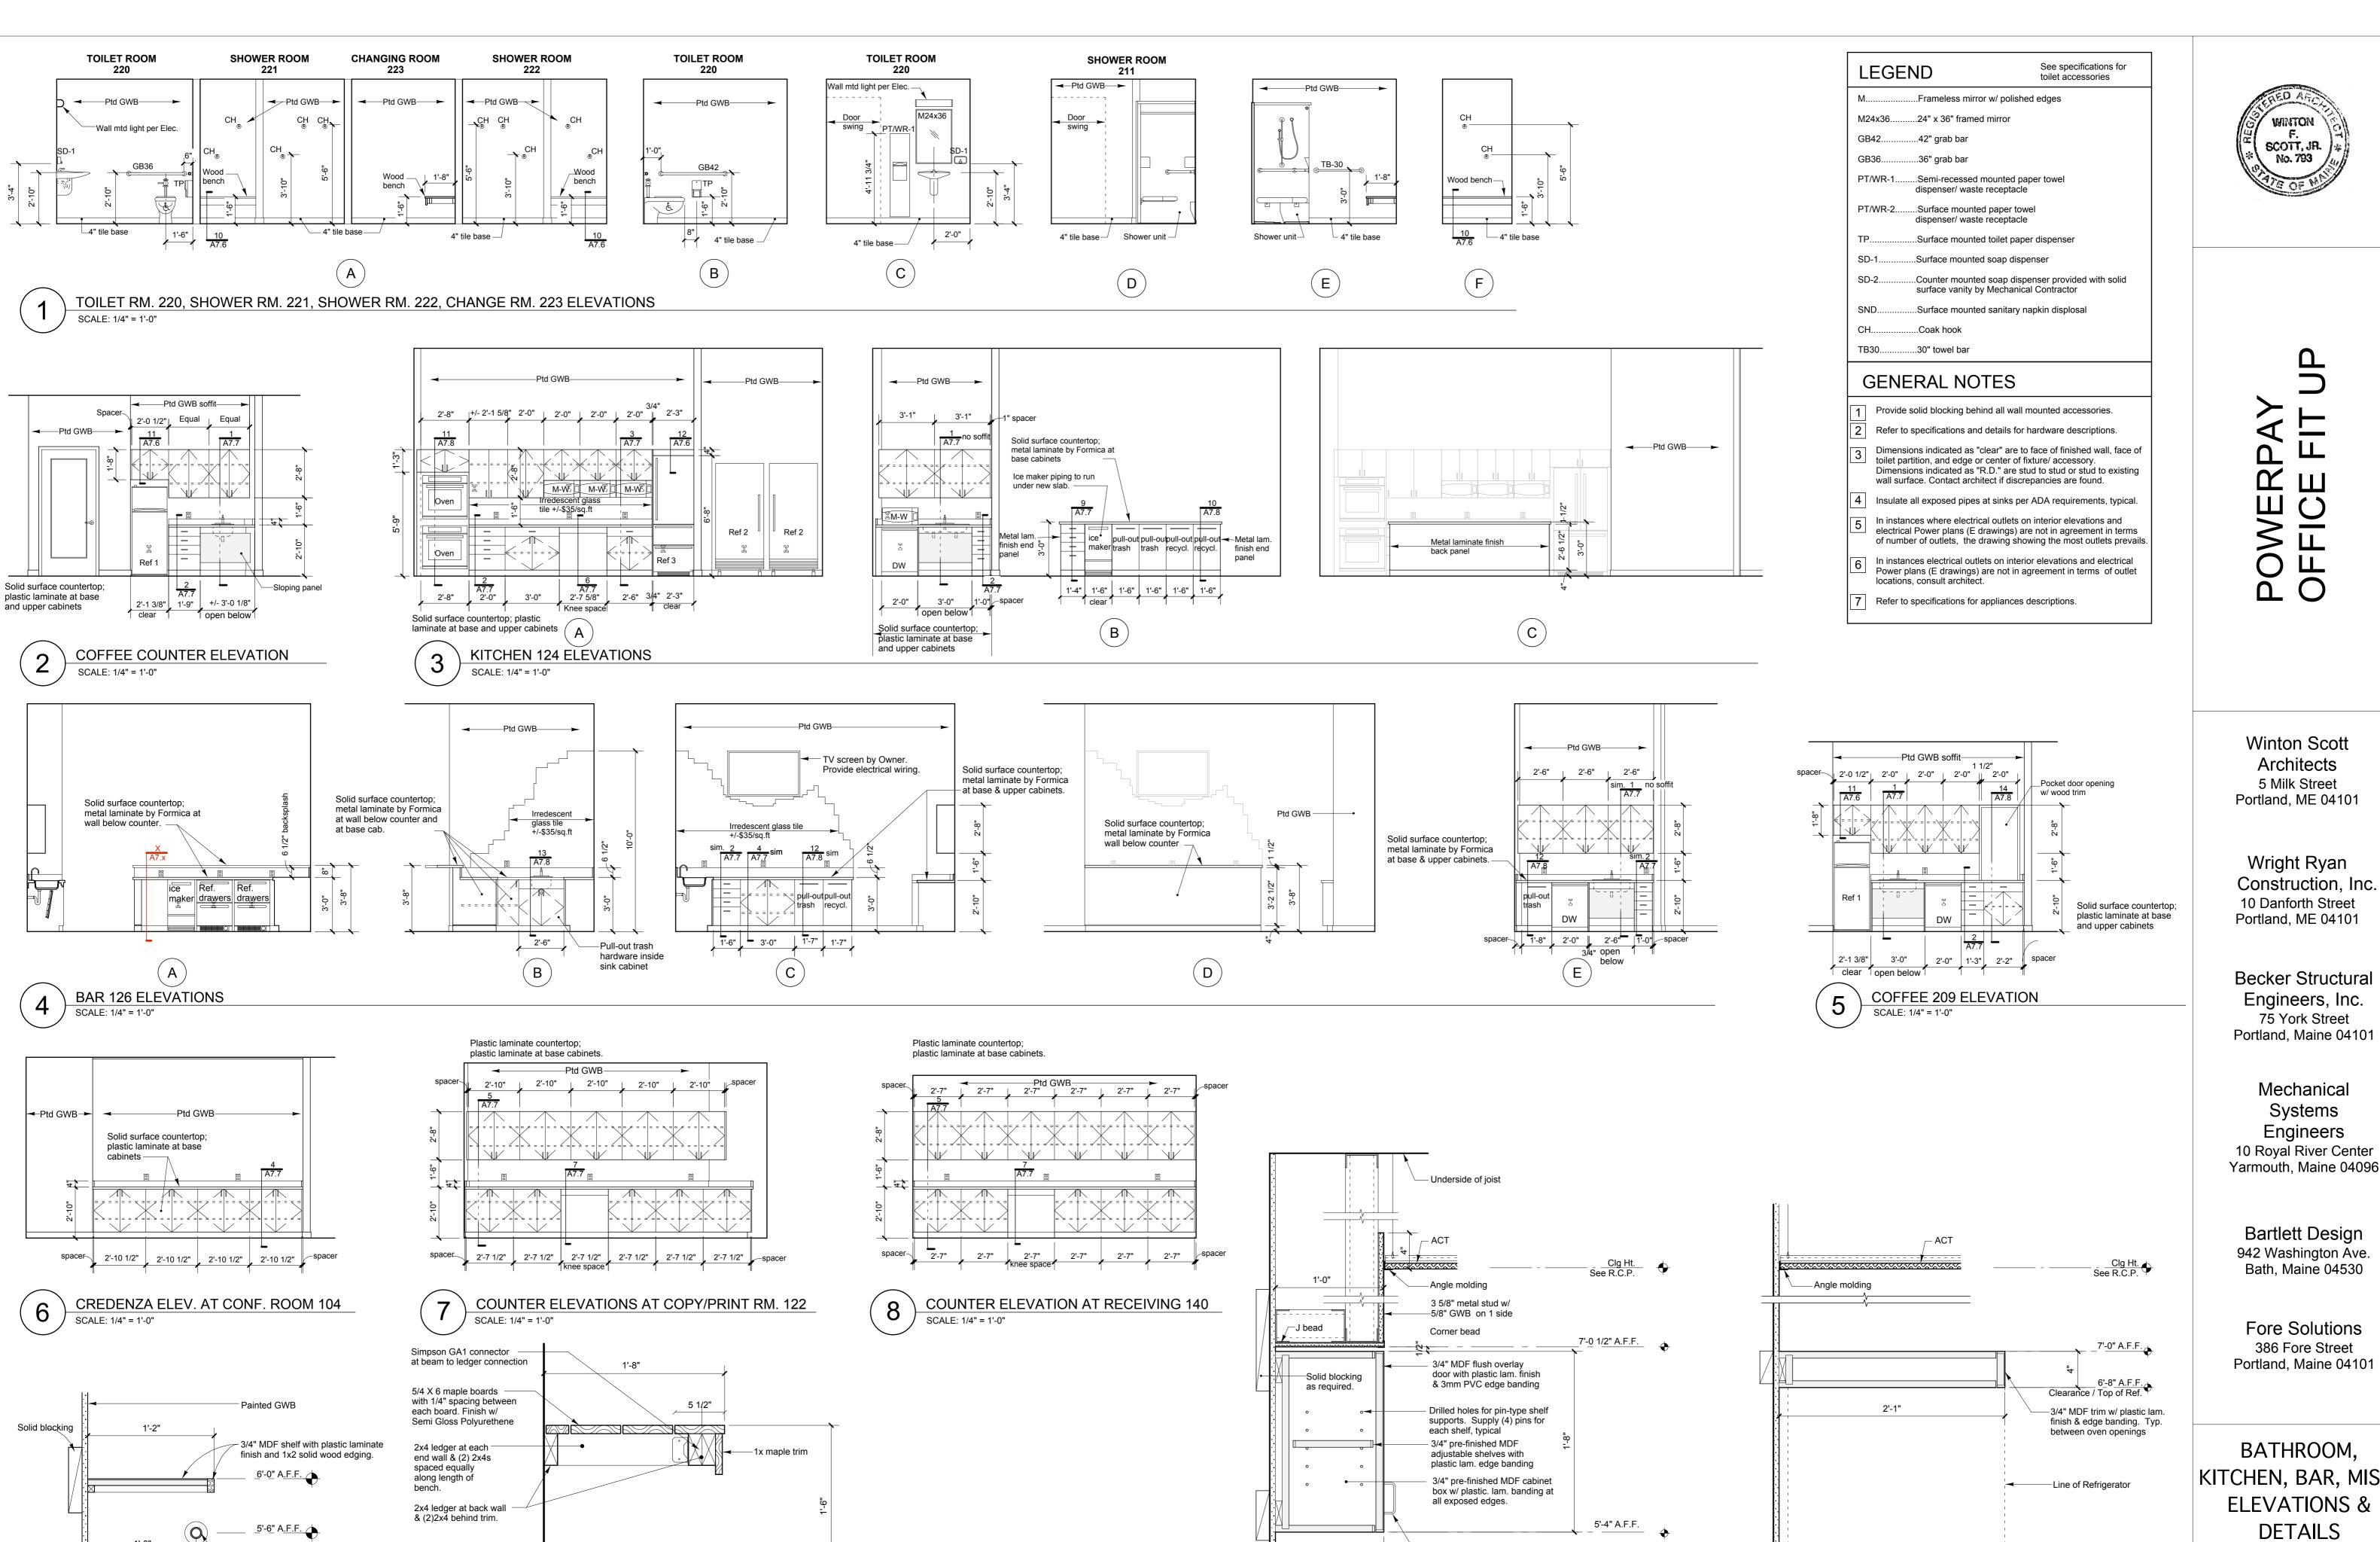

—Drawer pull, typical

see specifications

SECTION DTL AT UPPER CAB. OVER REFRIGERATOR

1'-0"

SCALE: 1 1/2" = 1'-0"

1'-0"

SCALE: 1 1/2" = 1'-0"

TYPICAL COAT CLOSET DETAIL

SHOWER BENCH DETAIL

SCALE: 1 1/2" = 1'-0"

SCOTT, JR. No. 793

Winton Scott **Architects** 5 Milk Street Portland, ME 04101

Construction, Inc. 10 Danforth Street Portland, ME 04101

**Becker Structural** Engineers, Inc. 75 York Street

Mechanical Systems Engineers 10 Royal River Center

Bartlett Design 942 Washington Ave. Bath, Maine 04530

Fore Solutions 386 Fore Street Portland, Maine 04101

BATHROOM, KITCHEN, BAR, MISC. **ELEVATIONS & DETAILS** 

SECTION DTL AT REFRIGERATOR

SCALE: 1 1/2" = 1'-0"

Scale: as indicated

Date: 3.20.09