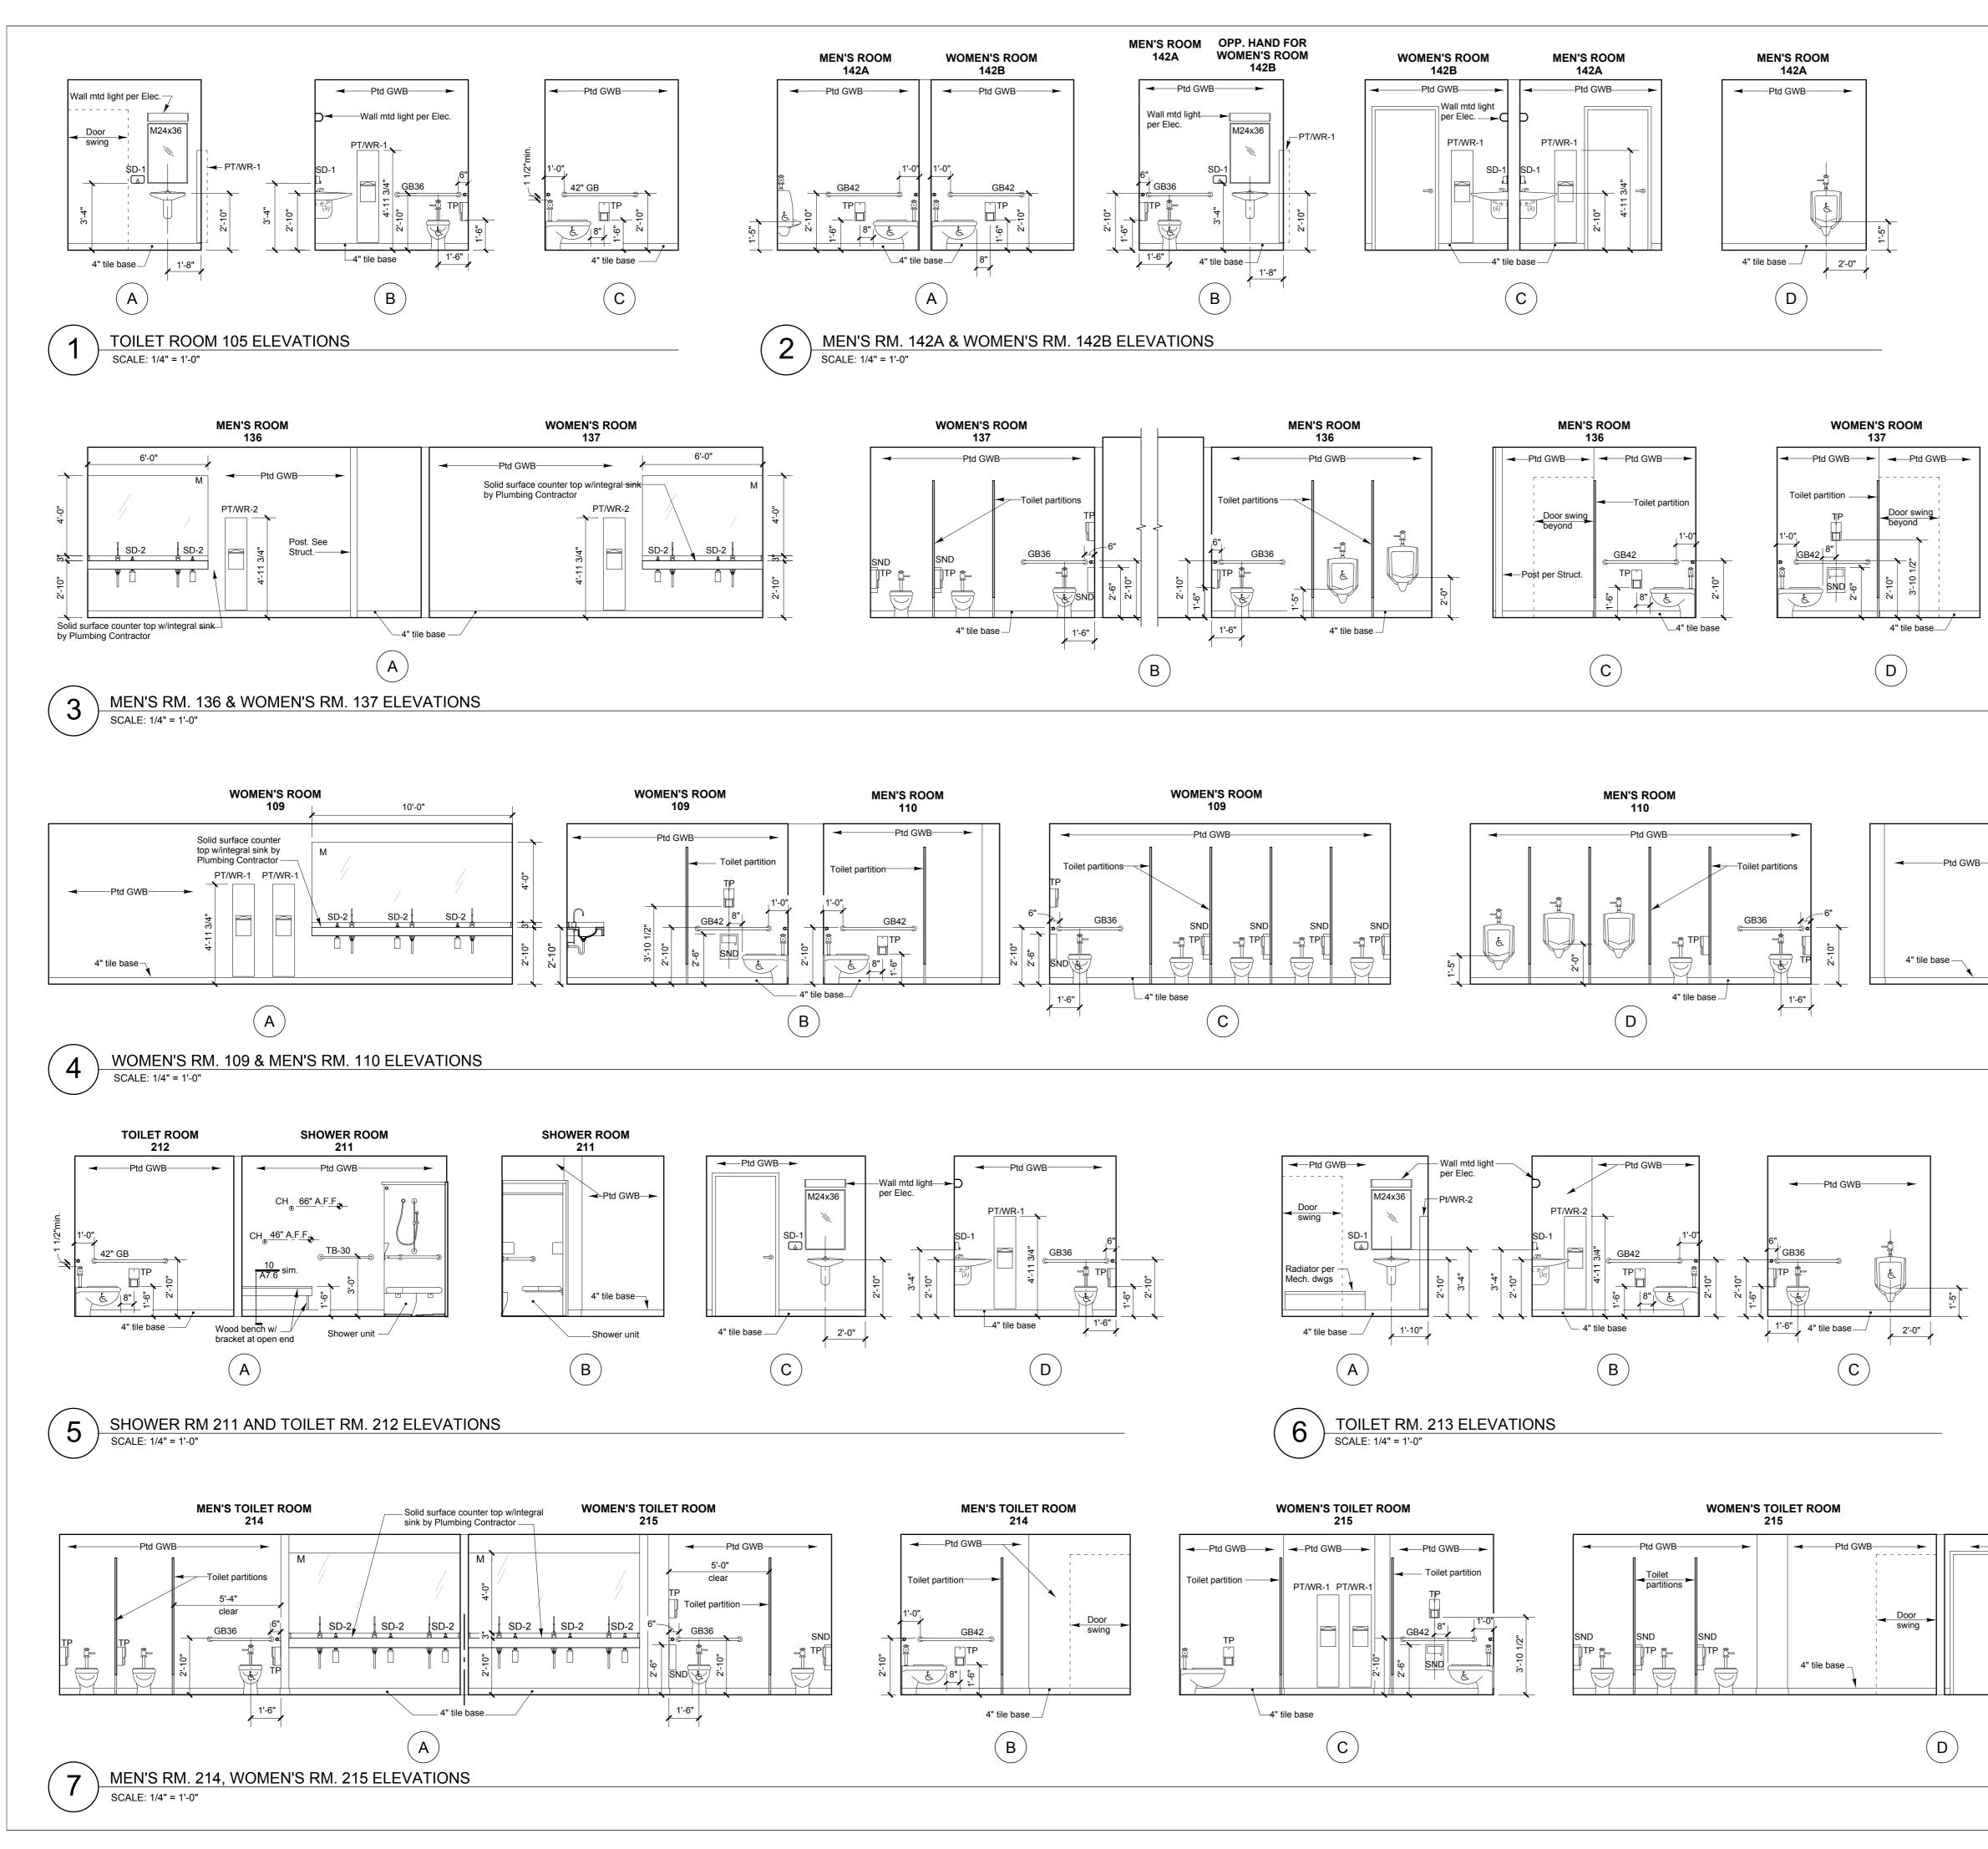

| LEGEND See specifications for toilet accessories                                                                                                                                                                                    |                                                |
|-------------------------------------------------------------------------------------------------------------------------------------------------------------------------------------------------------------------------------------|------------------------------------------------|
| MFrameless mirror w/ polished edges<br>M24x3624" x 36" framed mirror                                                                                                                                                                | STERED ATCAN                                   |
| GB4242" grab bar<br>GB3636" grab bar                                                                                                                                                                                                | * SCOTT, JR. *                                 |
| PT/WR-1Semi-recessed mounted paper towel<br>dispenser/ waste receptacle                                                                                                                                                             | VIE OF MASS                                    |
| PT/WR-2Surface mounted paper towel<br>dispenser/ waste receptacle<br>TPSurface mounted toilet paper dispenser                                                                                                                       |                                                |
| SD-1Surface mounted soap dispenser                                                                                                                                                                                                  |                                                |
| SD-2Counter mounted soap dispenser provided with solid<br>surface vanity by Mechanical Contractor                                                                                                                                   |                                                |
| SNDSurface mounted sanitary napkin displosal<br>CHCoak hook                                                                                                                                                                         |                                                |
| GENERAL NOTES                                                                                                                                                                                                                       | L<br>L                                         |
| Provide solid blocking behind all wall mounted accessories.                                                                                                                                                                         | A<br>T ∪                                       |
| <ul> <li>Refer to specifications and details for hardware descriptions.</li> <li>Dimensions indicated as "clear" are to face of finished wall, face of toilet partition, and edge or center of fixture/accessony.</li> </ul>        | A T                                            |
| toilet partition, and edge or center of fixture/ accessory.<br>Dimensions indicated as "R.D." are stud to stud or stud to existing<br>wall surface. Contact architect if discrepancies are found.                                   | Ш                                              |
| <ul> <li>Insulate all exposed pipes at sinks per ADA requirements, typical.</li> <li>In instances where electrical outlets on interior elevations and electrical Power plans (E drawings) are not in agreement in terms.</li> </ul> | ШŪ                                             |
| of number of outlets, the drawing showing the most outlets prevails.                                                                                                                                                                |                                                |
| 6 In instances electrical outlets on interior elevations and electrical<br>Power plans (E drawings) are not in agreement in terms of outlet<br>locations, consult architect.                                                        |                                                |
| <b>7</b> Refer to specifications for appliances descriptions.                                                                                                                                                                       |                                                |
| _                                                                                                                                                                                                                                   |                                                |
|                                                                                                                                                                                                                                     |                                                |
| MEN'S ROOM<br>110                                                                                                                                                                                                                   | Winton Scott                                   |
| M Solid surface counter                                                                                                                                                                                                             | Architects<br>5 Milk Street                    |
| B→                                                                                                                                                                                                                                  | Portland, ME 04101                             |
| SD-2 SD-2 SD-2                                                                                                                                                                                                                      |                                                |
|                                                                                                                                                                                                                                     | Wright Ryan<br>Construction, Inc.              |
|                                                                                                                                                                                                                                     | 10 Danforth Street<br>Portland, ME 04101       |
| E                                                                                                                                                                                                                                   |                                                |
|                                                                                                                                                                                                                                     | Becker Structural<br>Engineers, Inc.           |
|                                                                                                                                                                                                                                     | 75 York Street<br>Portland, Maine 04101        |
|                                                                                                                                                                                                                                     |                                                |
|                                                                                                                                                                                                                                     | Mechanical                                     |
|                                                                                                                                                                                                                                     | Systems<br>Engineers                           |
|                                                                                                                                                                                                                                     | 10 Royal River Center<br>Yarmouth, Maine 04096 |
|                                                                                                                                                                                                                                     |                                                |
|                                                                                                                                                                                                                                     | Bartlett Design                                |
|                                                                                                                                                                                                                                     | 942 Washington Ave.<br>Bath, Maine 04530       |
|                                                                                                                                                                                                                                     |                                                |
|                                                                                                                                                                                                                                     | Fore Solutions<br>386 Fore Street              |
| MEN'S TOILET ROOM<br>214                                                                                                                                                                                                            | Portland, Maine 04101                          |
| ►                                                                                                                                                                                                                                   |                                                |
| PT/WR-1 PT/WR-1                                                                                                                                                                                                                     | BATHROOM                                       |
|                                                                                                                                                                                                                                     | ELEVATIONS                                     |
|                                                                                                                                                                                                                                     |                                                |
|                                                                                                                                                                                                                                     |                                                |
|                                                                                                                                                                                                                                     | A7.5                                           |
|                                                                                                                                                                                                                                     |                                                |

Scale: 1/4" = 1'-0"

Date: 3.20.09