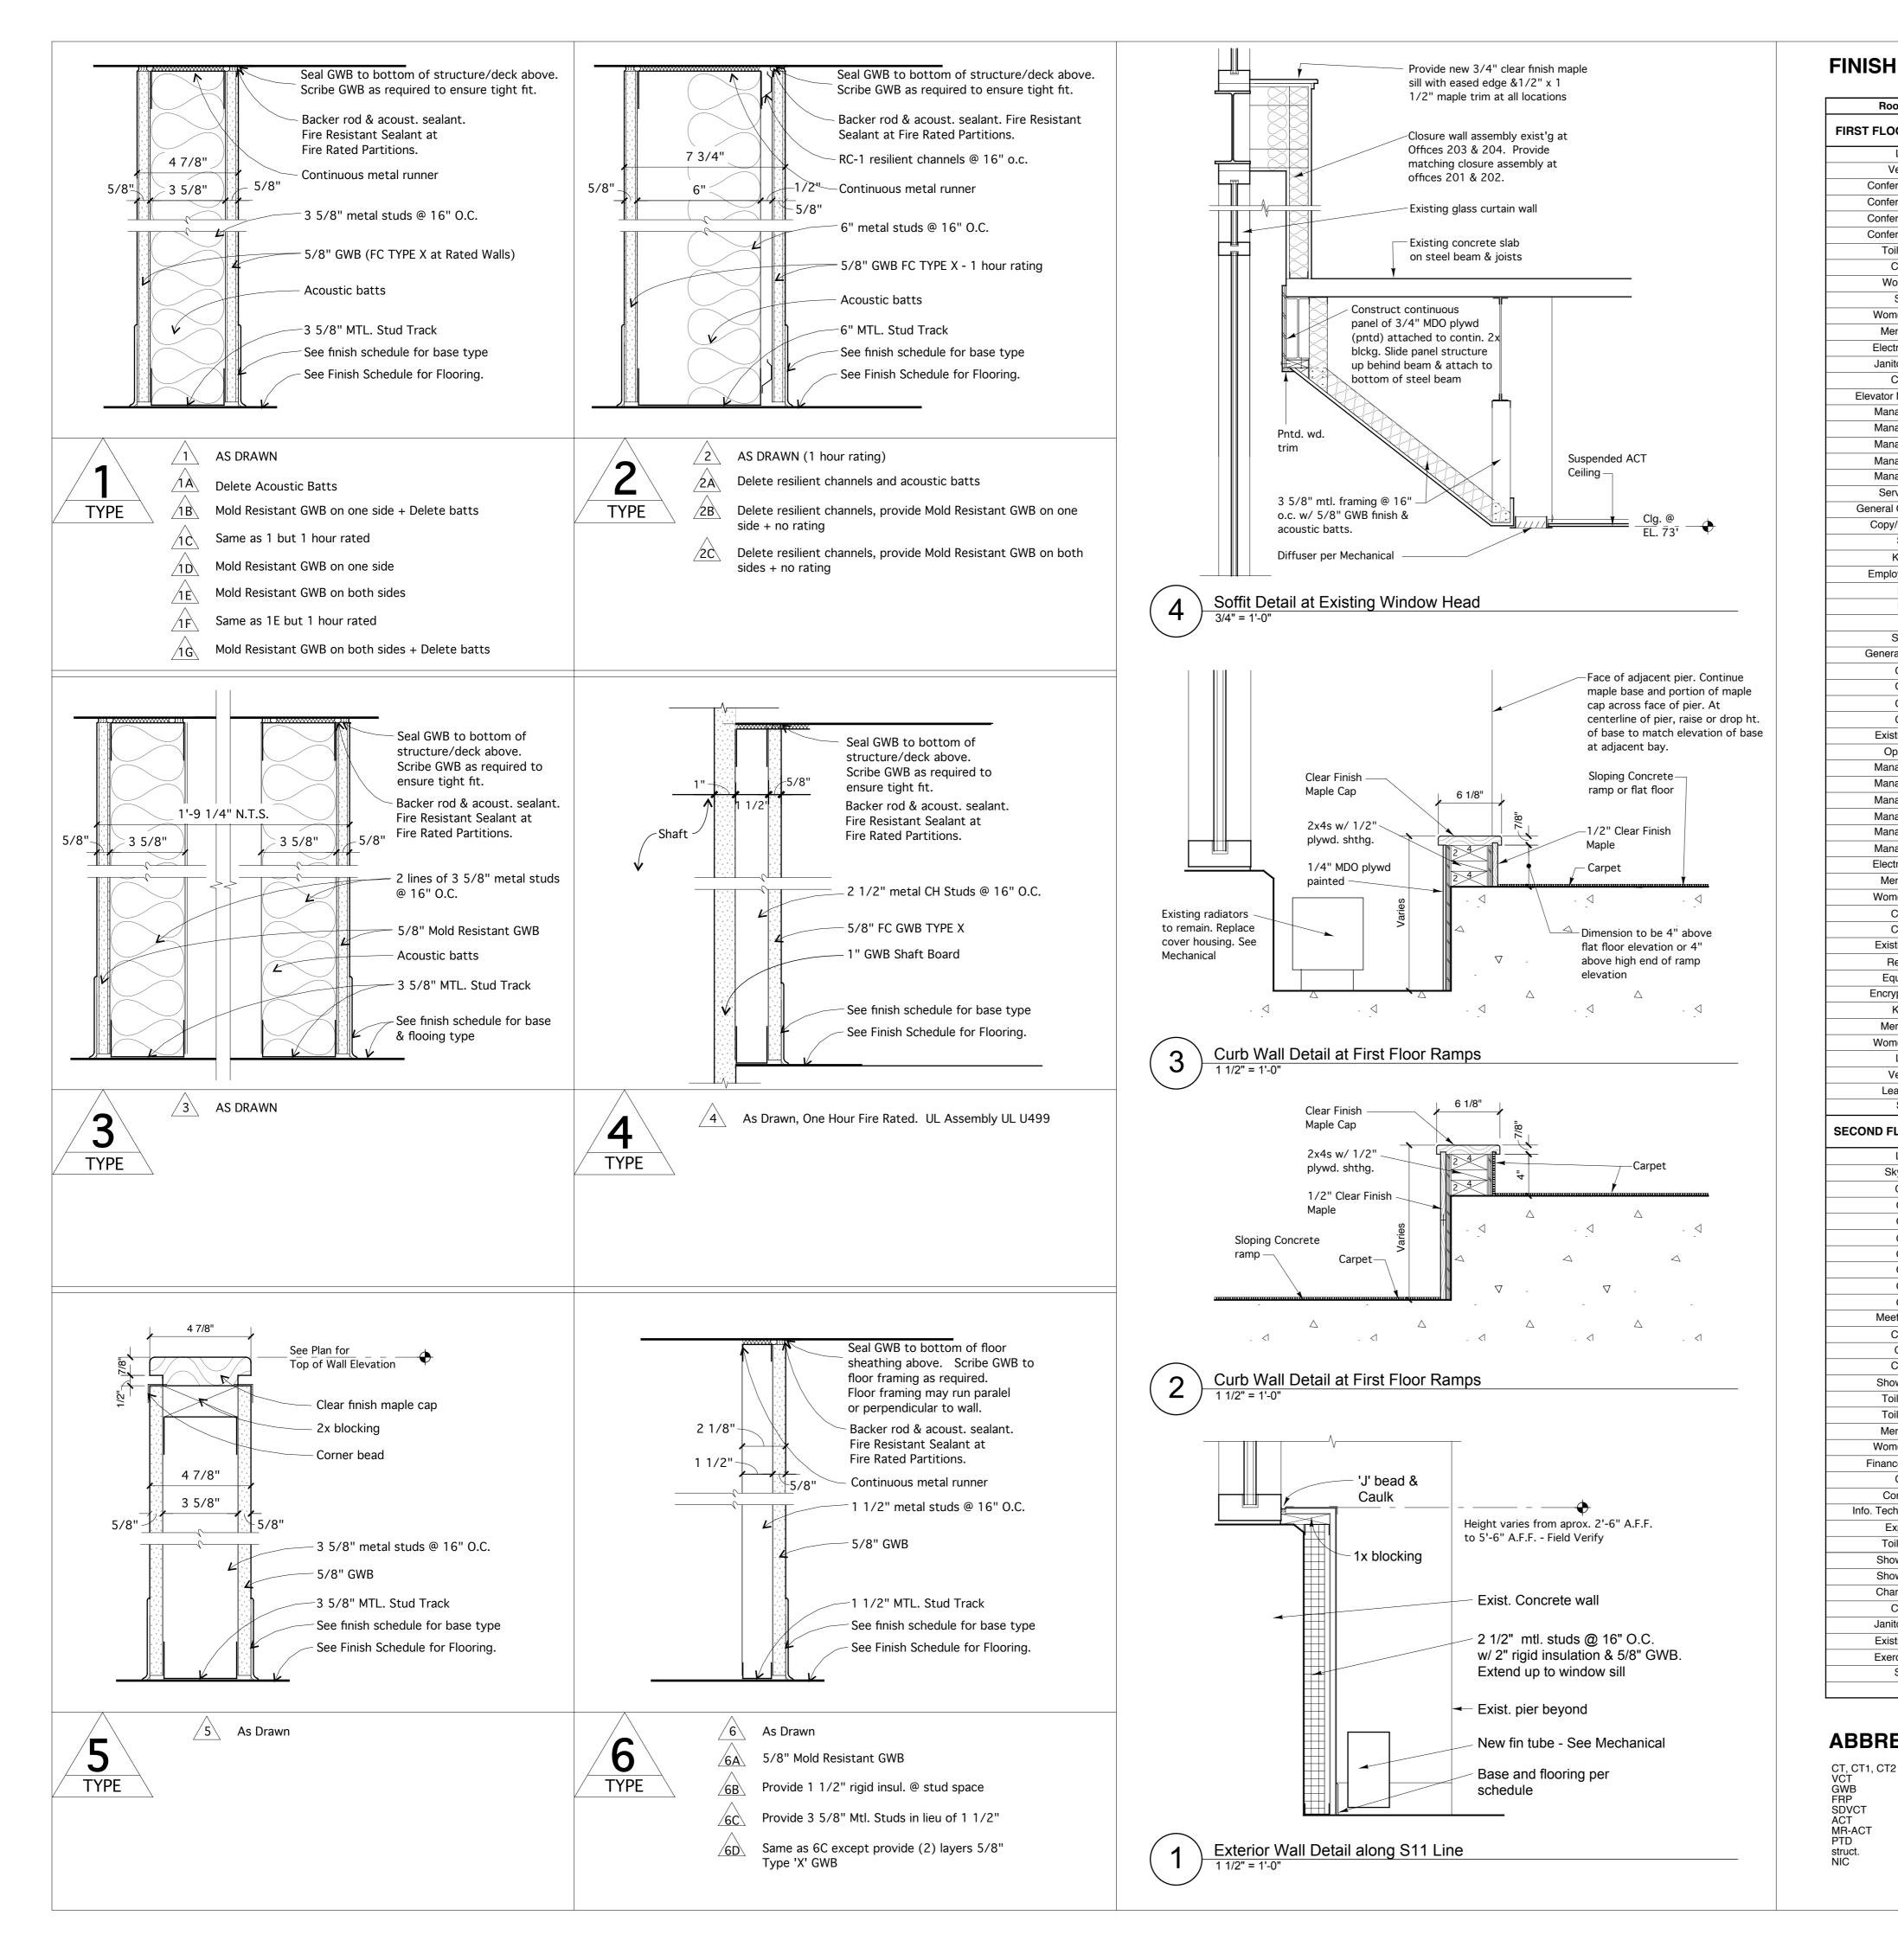

## **FINISH SCHEDULE**

| Room Name                            | Rm. #          | Floor                                | Base                        | Walls                     | Ceiling                      | Remarks                                |
|--------------------------------------|----------------|--------------------------------------|-----------------------------|---------------------------|------------------------------|----------------------------------------|
| FIRST FLOOR                          | 100            | CT 2 /Crpt                           | Tilo///" rubbor             | Dtd CW/P                  | Open to Above                |                                        |
| Vestibule                            | 100<br>100A    | Entry Mat