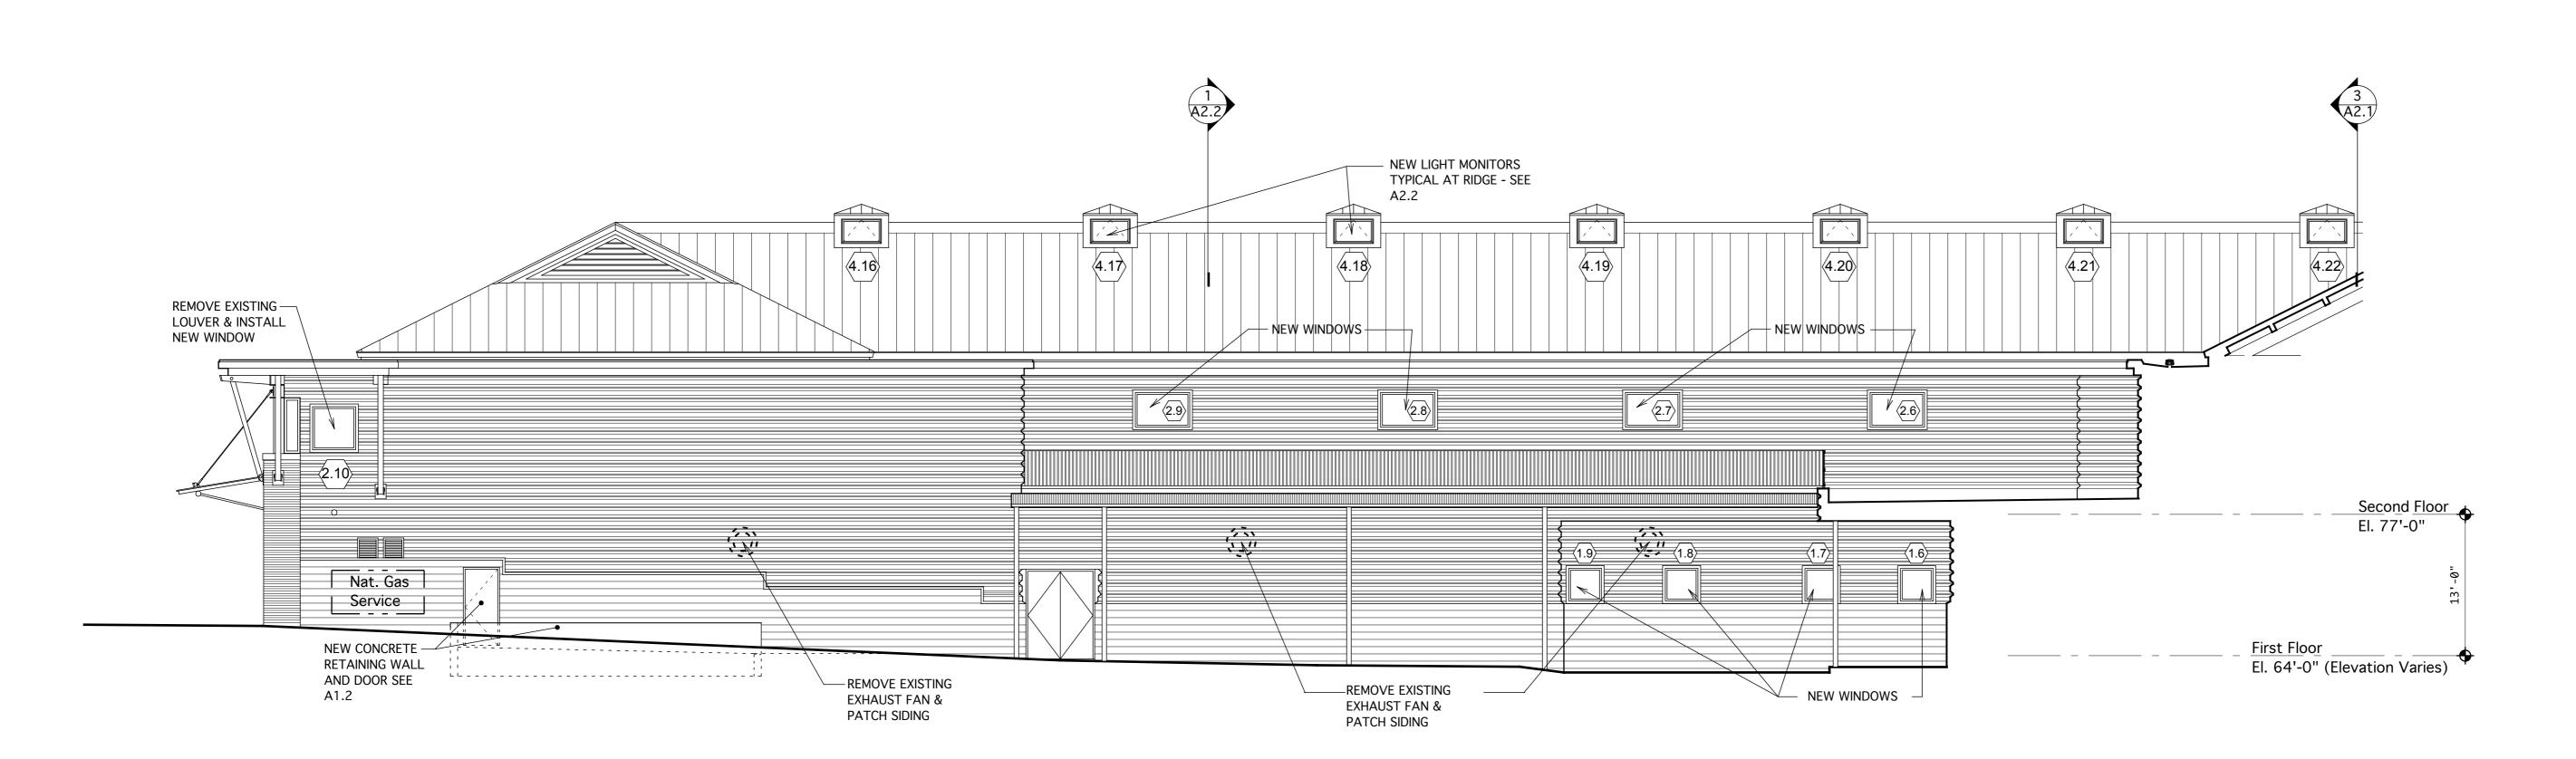

### **GENERAL NOTES:**

- 1. POWER WASH ALL EXTERIOR SURFACES EXCEPT ROOF. REMOVE GRAFFITI, AND REPLACE DAMAGED OR MISSING BIRD PERCH PREVENTION SPIKES AT HORIZONTAL
- 2. ALL MECHANICAL EQUIPMENT INCLUDING THROUGH WALL VENTS, EXHAUST HOODS, PIPING, DUCTWORK, AIR HANDLERS NOT SCHEDULED FOR RE-USE ARE TO BE REMOVED. PATCH OPENINGS TO MATCH ADJACENT WALL/ROOF SYSTEMS.
- 3. SEE ELECTRICAL FOR BUILDING MNTD. LIGHTING.

# SERVICE DRIVE WEST ELEVATION