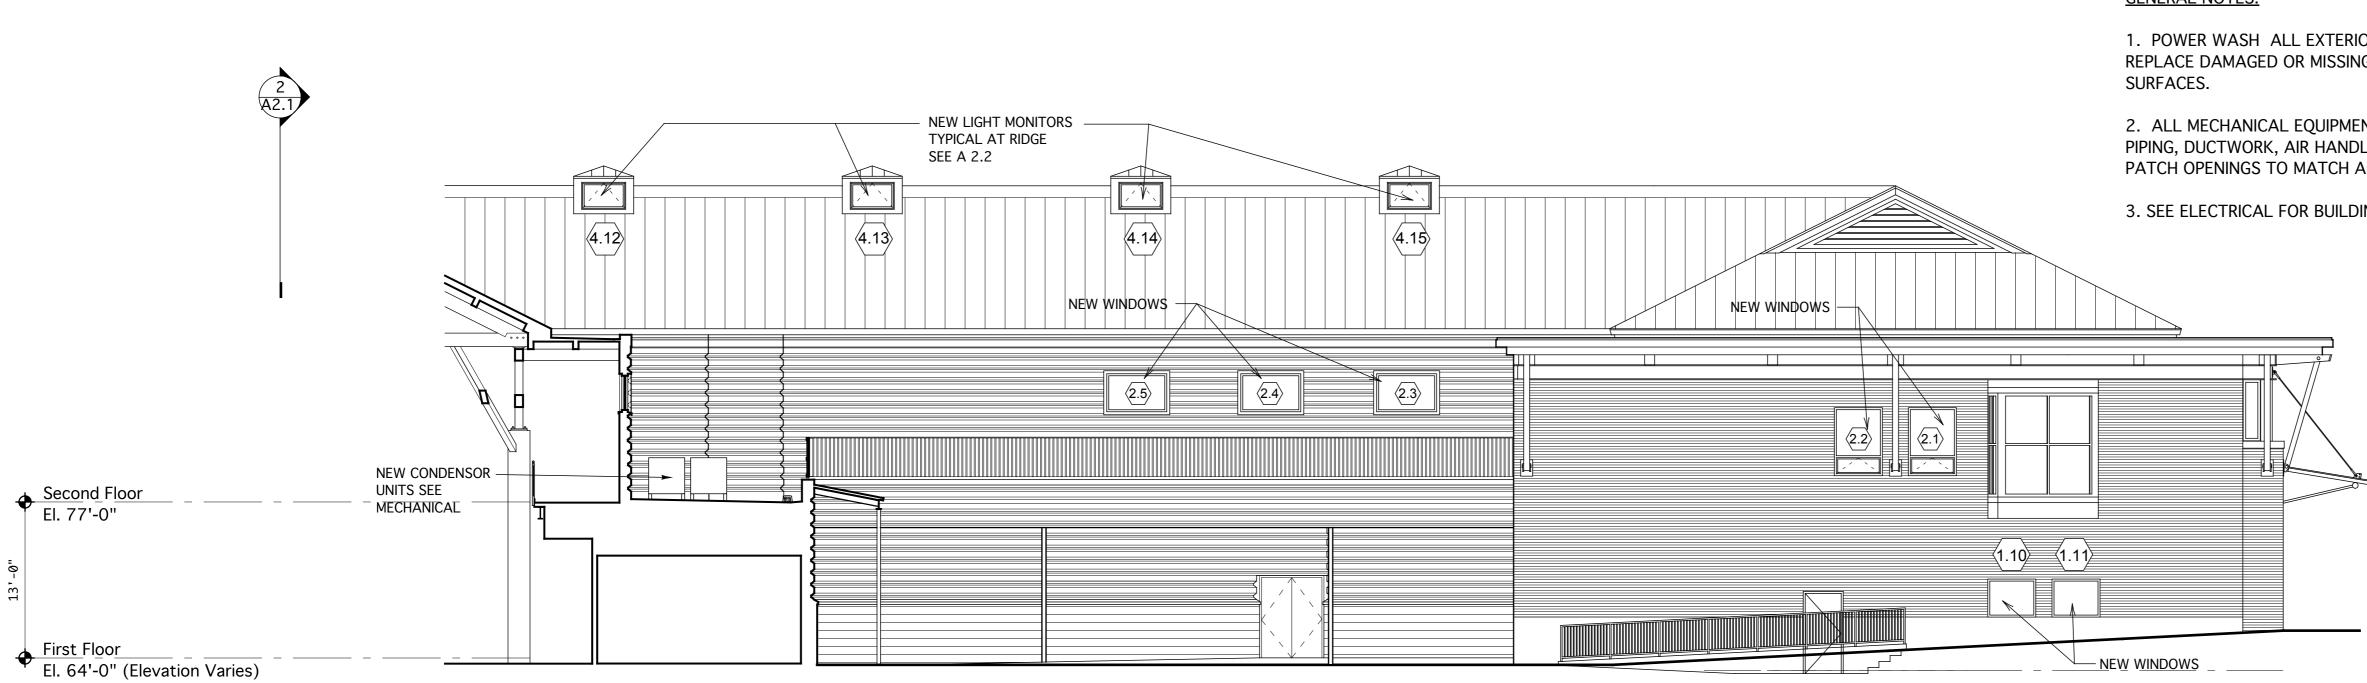

### **GENERAL NOTES:**

- 1. POWER WASH ALL EXTERIOR SURFACES EXCEPT ROOF. REMOVE GRAFFITI, AND REPLACE DAMAGED OR MISSING BIRD PERCH PREVENTION SPIKES AT HORIZONTAL
- 2. ALL MECHANICAL EQUIPMENT INCLUDING THROUGH WALL VENTS, EXHAUST HOODS, PIPING, DUCTWORK, AIR HANDLERS NOT SCHEDULED FOR RE-USE ARE TO BE REMOVED. PATCH OPENINGS TO MATCH ADJACENT WALL/ROOF SYSTEMS.
- 3. SEE ELECTRICAL FOR BUILDING MNTD. LIGHTING.

# SERVICE DRIVE NORTH ELEVATION