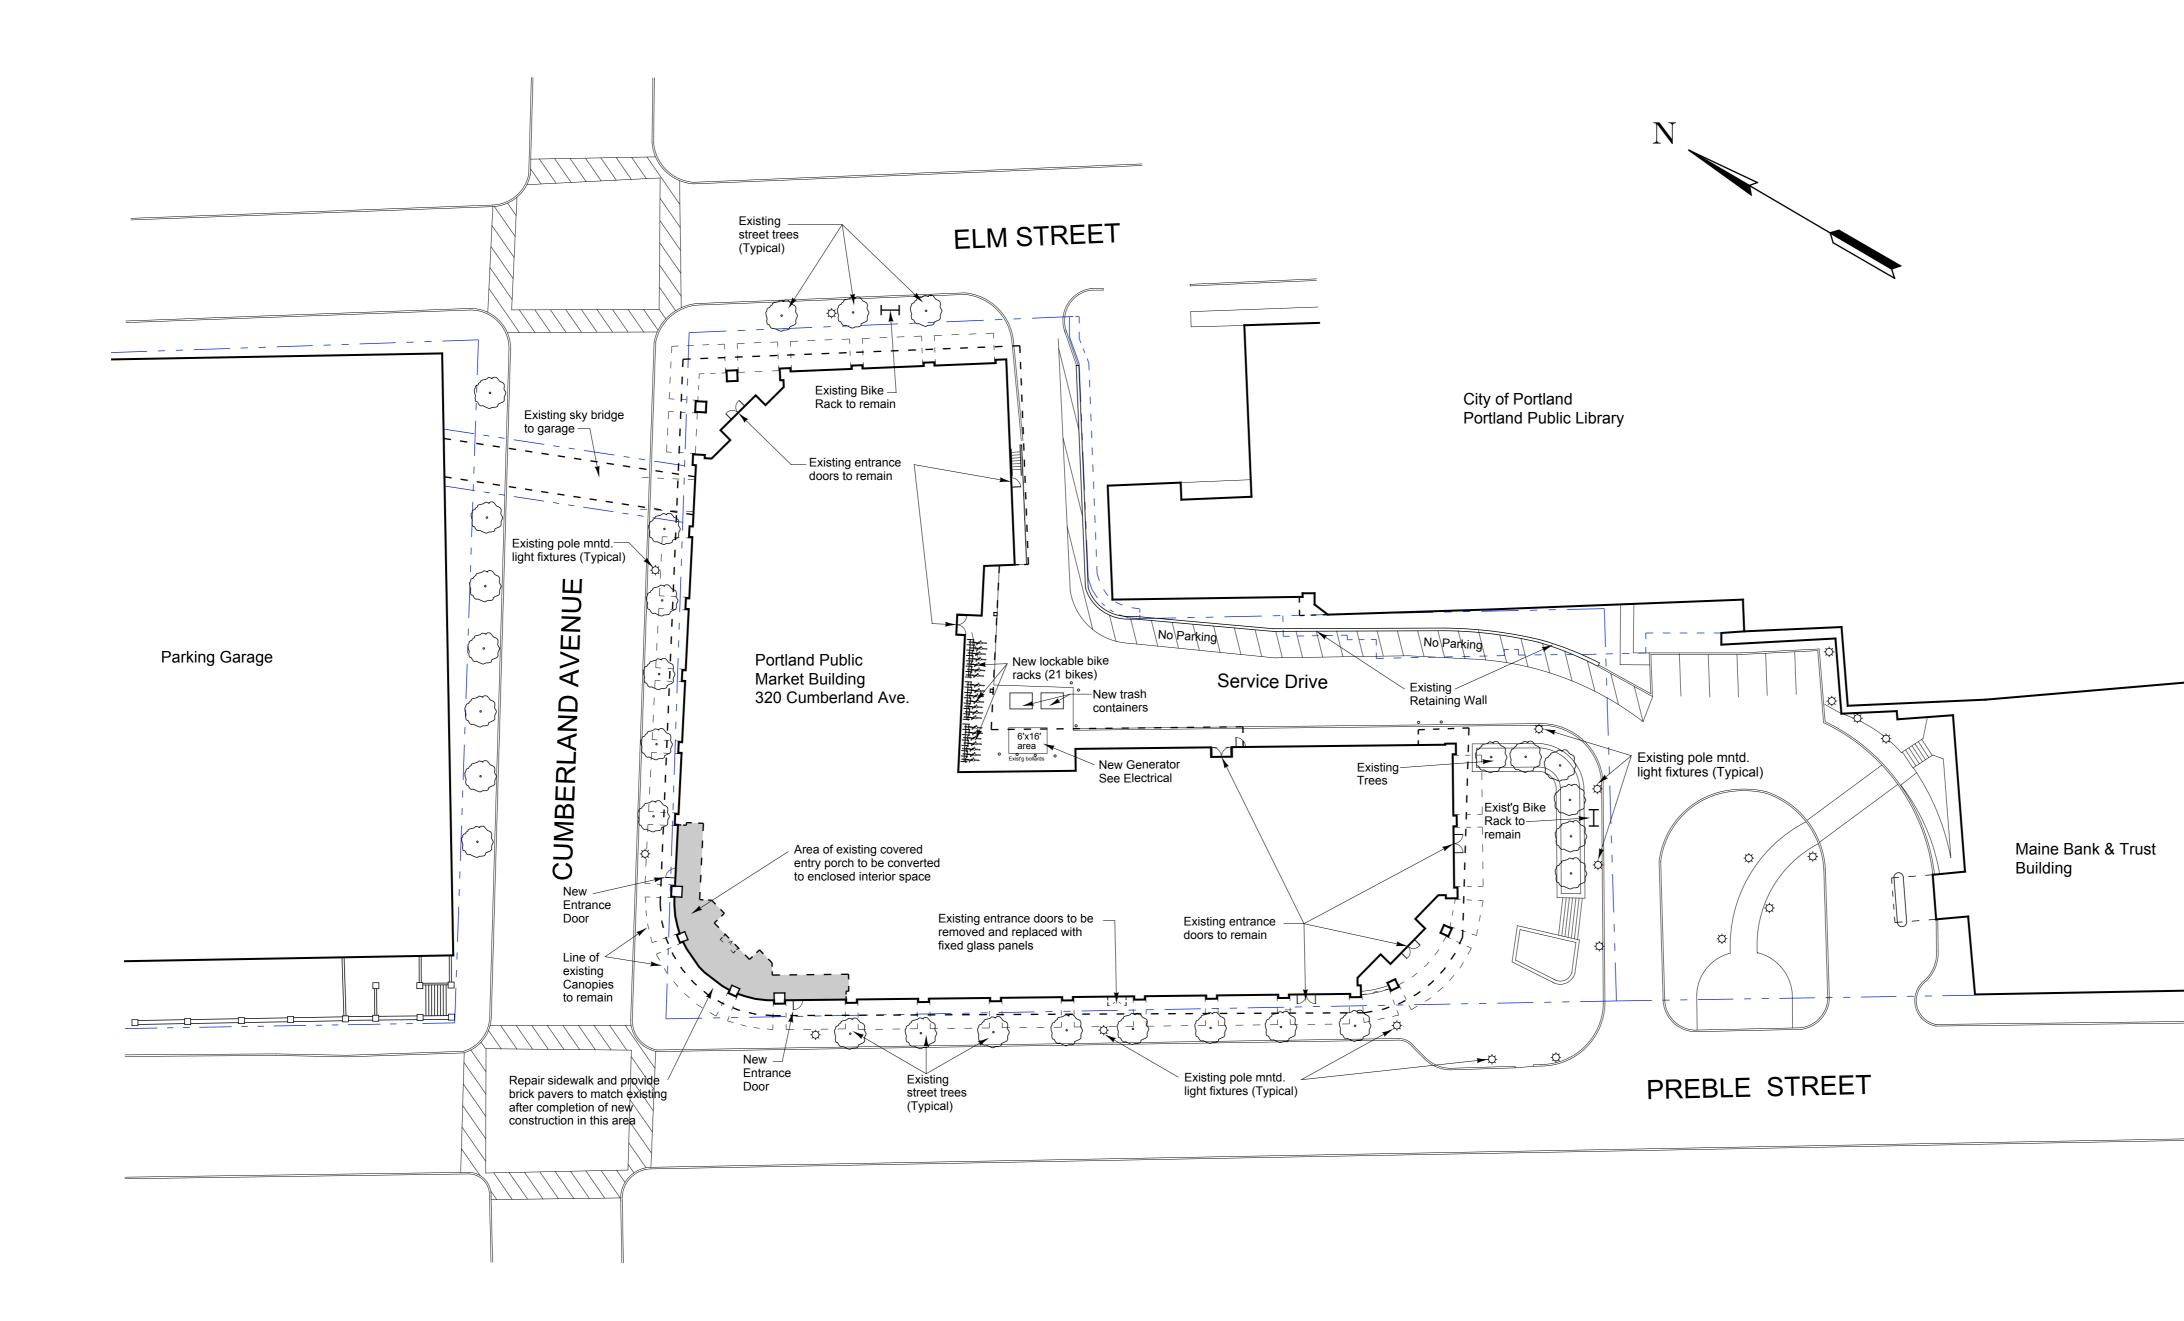

## SITE PLAN

\_1

SITE PLAN BASED ON SURVEY TITLED: "PLAN OF LAND ON CUMBERLAND AVENUE, PREBLE STREET & ELM STREET PORTLAND, MAINE MADE FOR WINTON SCOTT ARCHITECTS" DATED FEBRUARY 10,2009 AND PREPARED BY OWEN HASKELL, INC.