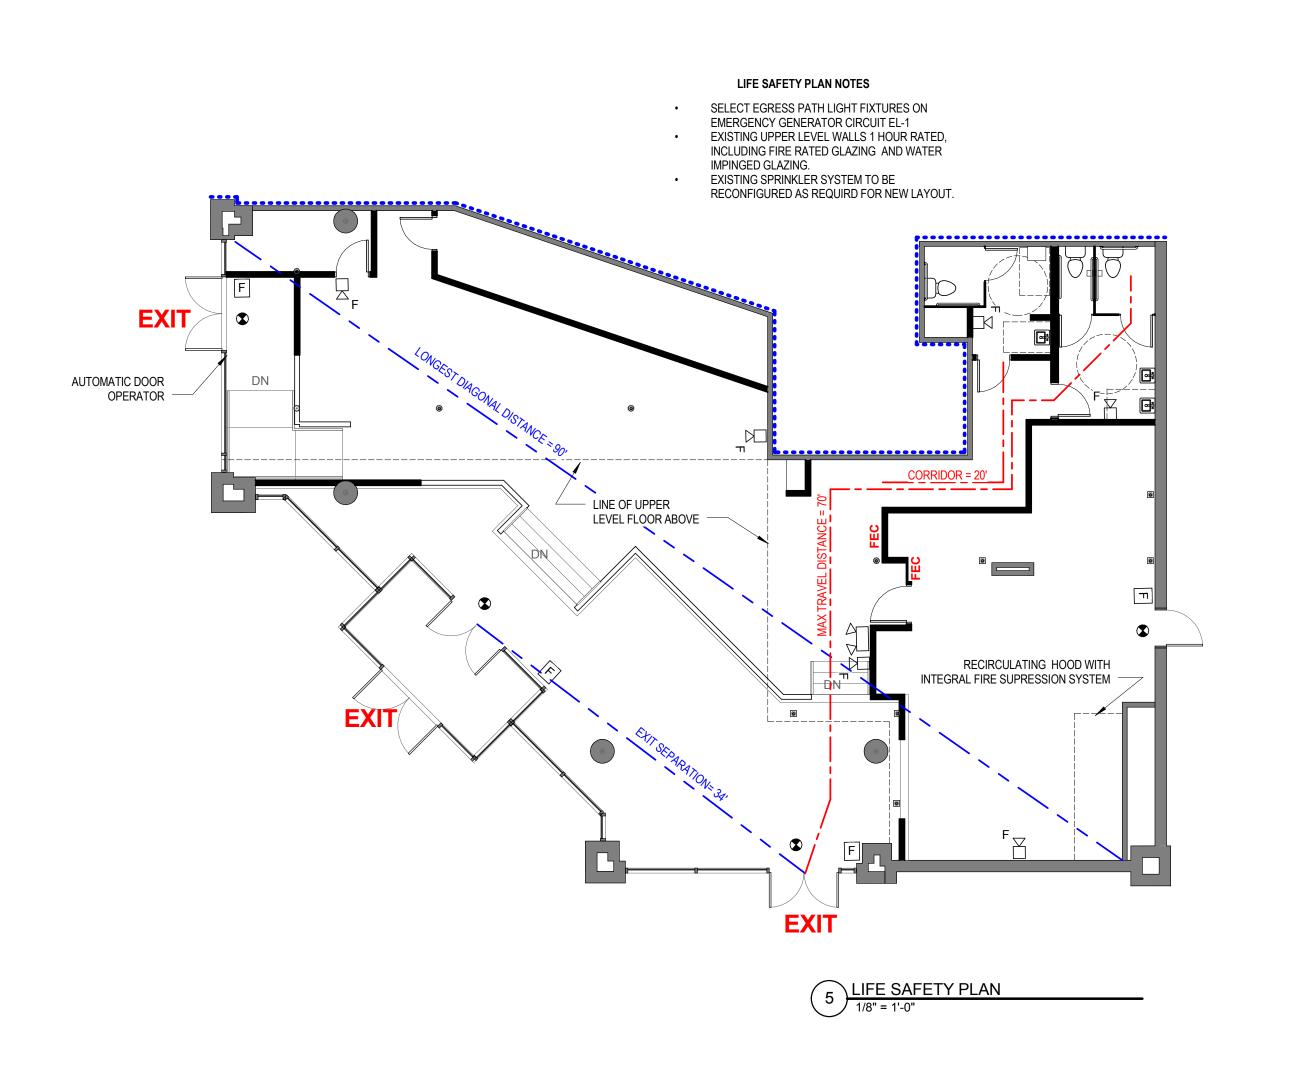

## CODE SUMMARY

CONSTRUCTION TYPE USE GROUP TENANT USE CHANGE OF USE SPRINKLERED OCCUPANT LOAD >49 COMMON PATH OF TRAVEL EXIT SEPARATION EXIT ACCESS TRAVEL DEAD END CORRIDOR

IV HEAVY TIMBER MIXED USE/SEPARATED ASSEMBLY A-2 2 EXITS REQUIRED 75' MAX < 50 OCCUPANTS 1/3 DIAGONAL DISTANCE 250' MAX 20' MAX

Mark Date Project Status

> ISSUED FOR PERMIT

> > November 26, 2013

LIFE SAFETY PLAN

As indicated

Drawing Number

A01.1