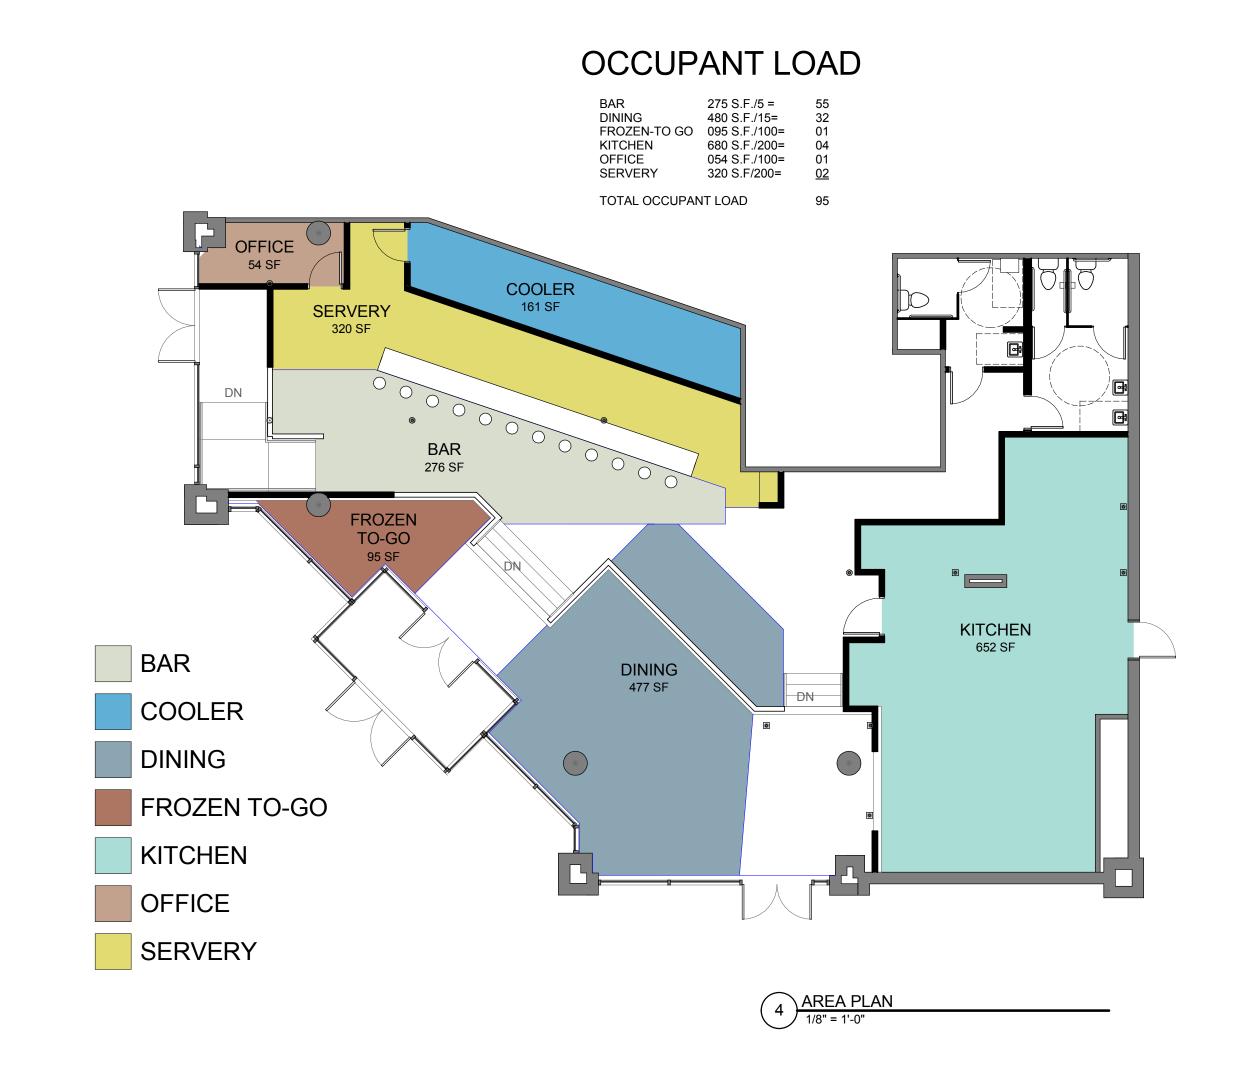

## PROJECT DESCRIPTION

PARTIAL FIT-UP OF 1ST FLOOR OF EXISTING 2 STORY TYPE IV BUILDING FOR USE AS PIZZA RESTAURANT. NEW TOILET RMS, KITCHEN EQUIPMENT, BAR, AND SEATING TO BE PROVIDED. TOTAL FIT-UP AREA +/- 3,200 S.F.

## CODE SUMMARY

CONSTRUCTION TYPE USE GROUP TENANT USE CHANGE OF USE SPRINKLERED OCCUPANT LOAD >49 COMMON PATH OF TRAVEL EXIT SEPARATION EXIT ACCESS TRAVEL DEAD END CORRIDOR

IV HEAVY TIMBER MIXED USE/SEPARATED ASSEMBLY A-2 2 EXITS REQUIRED 75' MAX < 50 OCCUPANTS 1/3 DIAGONAL DISTANCE 250' MAX 20' MAX