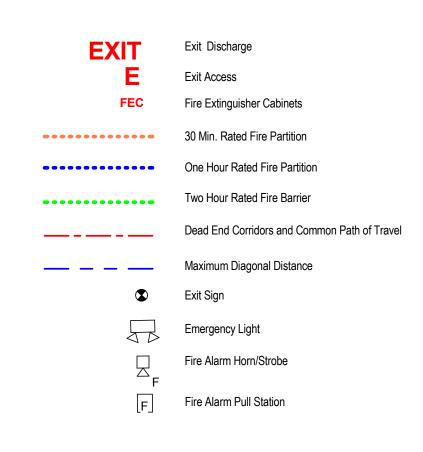

## CODE SUMMARY

CONSTRUCTION TYPE USE GROUP TENANT USE CHANGE OF USE SPRINKLERED OCCUPANT LOAD >49 COMMON PATH OF TRAVEL EXIT SEPARATION EXIT ACCESS TRAVEL DEAD END CORRIDOR

IV HEAVY TIMBER MIXED USE/SEPARATED ASSEMBLY A-2 2 EXITS REQUIRED 75' MAX < 50 OCCUPANTS 1/3 DIAGONAL DISTANCE 250' MAX 20' MAX

Mark Date Project Status

> ISSUED FOR PERMIT

> > November 26, 2013

LIFE SAFETY PLAN

As indicated

Drawing Number

A01.1