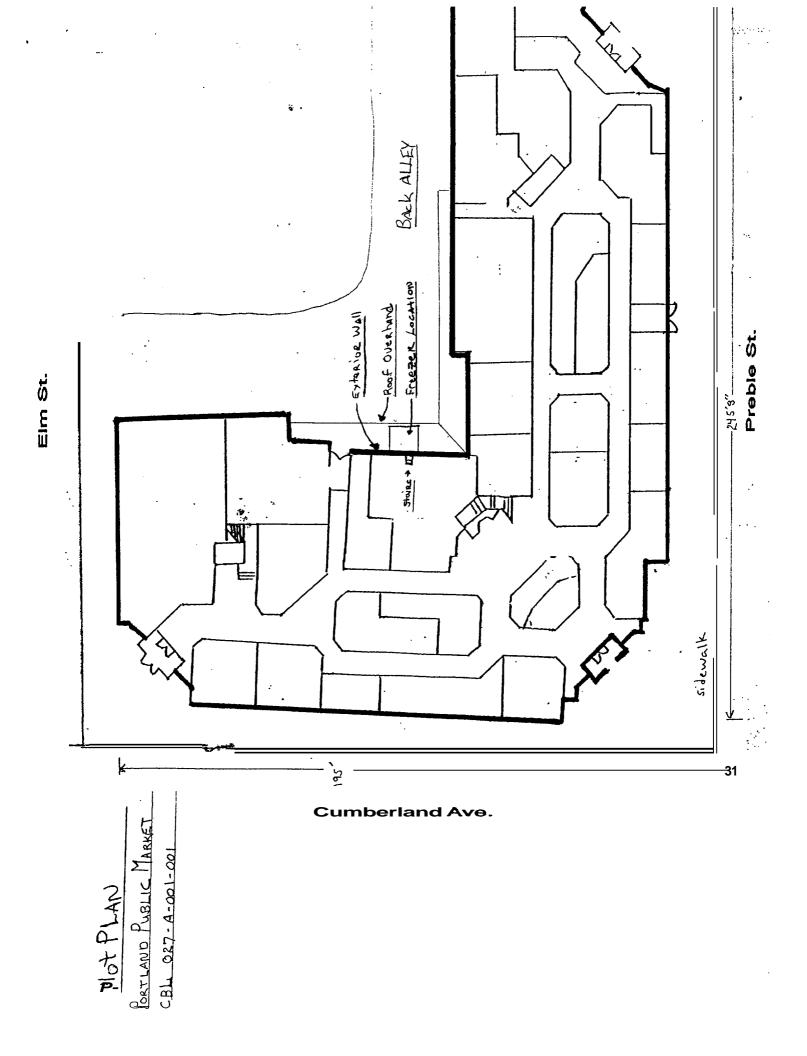

Dear Mr. Nugent,

Please find attached an <u>All Purpose Building Application</u> for the creation of a new doorway and **an** outdoor, walk-in freezer to be assembled at the Portland Public Market in the location indicated on the plot plan. We would like to start construction in the first week of January 2005 and we are hopeful that the permitting process can be completed to meet that timeframe.

The freezer will be connected to the building and access to the unit will be via a new door opening from retail space 19, which is leased to Foley's Bakery. The freezer will be used to store baking ingredients and finished bakery products. Like the other outdoor freezer located on the alley side of the Market, the unit will have a roof mounted condenser.

As indicated on the plot plan, the freezer will be situated completely under the outside overhanging roof and, therefore, it will not extend beyond the existing roof line or building footprint.

I **am** looking forward to answering any questions or concerns that you may have regarding this project. I can be reached at 228-2004 (office) or 730-1345 (cell).