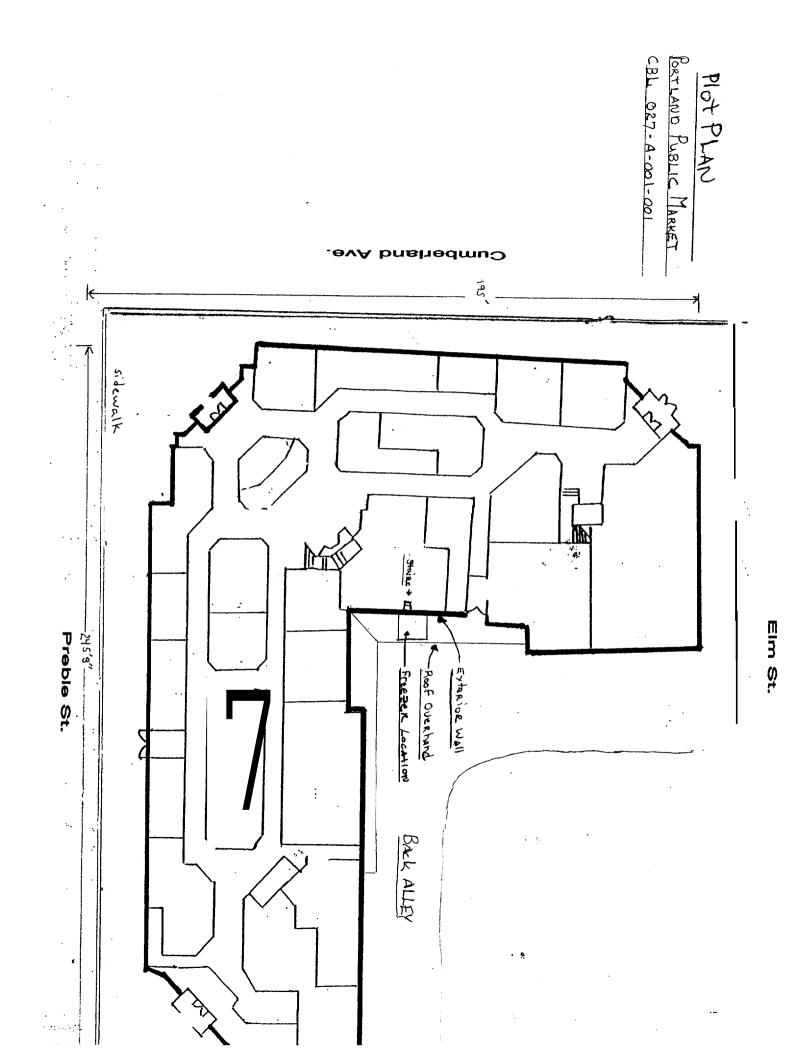

Dear Mr. Nugent,

Please find attached an <u>All Purpose Building Application</u> for the creation of a new doorway and **an** outdoor, walk-in freezer to be assembled at the Portland Public Market in the location indicated on the plot plan. We would like to start construction in the first week of January 2005 and we are hopeful that the permitting process can be completed to meet that timeframe.

The freezer will be connected to the building and access to the unit will be via a new door opening from retail space 19, which is leased to Foley's Bakery. The freezer will be used to store baking ingredients and finished bakery products. Like the other outdoor freezer located on the alley side of the Market, the unit will have a roof mounted condenser.

As indicated on the plot plan, the freezer will be situated completely under the outside overhanging roof and, therefore, it will not extend beyond the existing roof line or building footprint.

I **am** looking forward to answering any questions or concerns that you may have regarding this project. I can be reached at 228-2004 (office) or 730-1345 (cell).