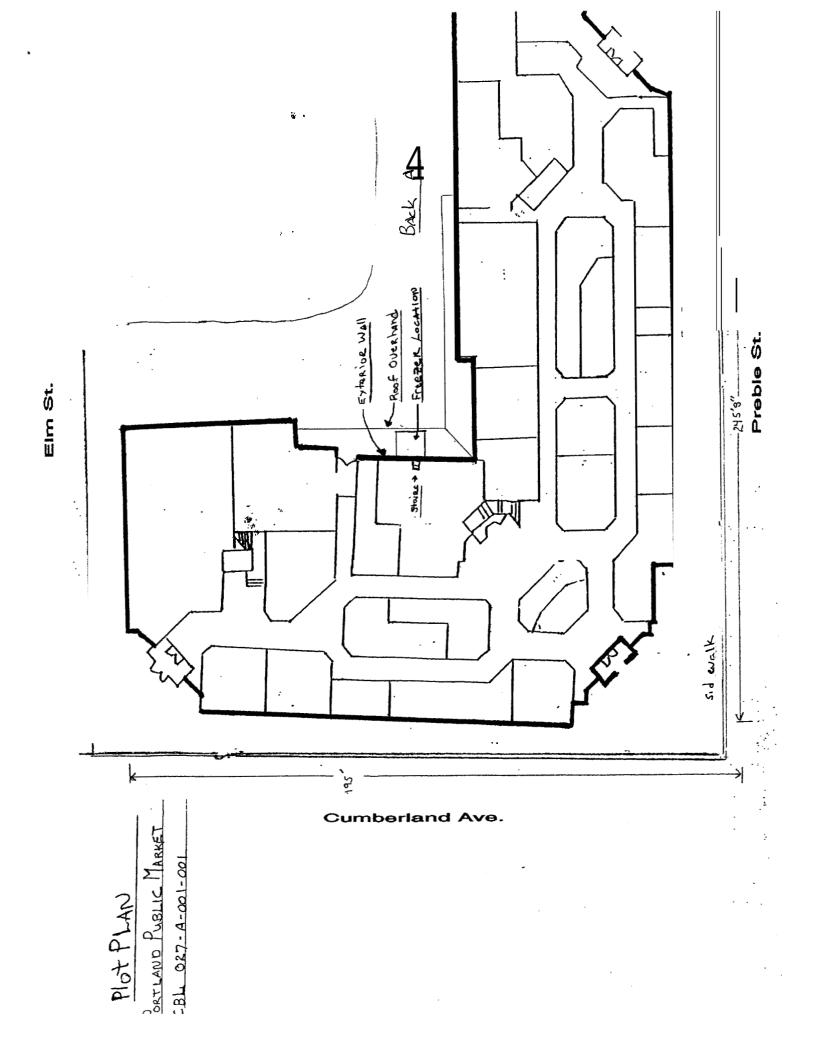

Dear Mr. Nugent,

Please find attached an <u>All Purpose Building Application</u> for the creation of a new doorway and **an** outdoor, walk-in freezer to be assembled at the Portland Public Market in the location indicated on the plot plan. We would like to start construction in the first week of January 2005 and we are hopeful that the permitting process can be completed to meet that timeframe.

The freezer will be connected to the building and access to the unit will be via a new door opening from retail space 19, which is leased to Foley's Bakery. The freezer will be used to store baking ingredients and finished bakery products. Like the other outdoor freezer located on the alley side of the Market, the unit will have a roof mounted condenser.

As indicated on the plot plan, the freezer will be situated completely under the outside overhanging roof and, therefore, it will not extend beyond the existing roof line or building footprint.

I am looking forward to answering any questions or concerns that you may have regarding this project. I can be reached at 228-2004 (office) or 730-1345 (cell).