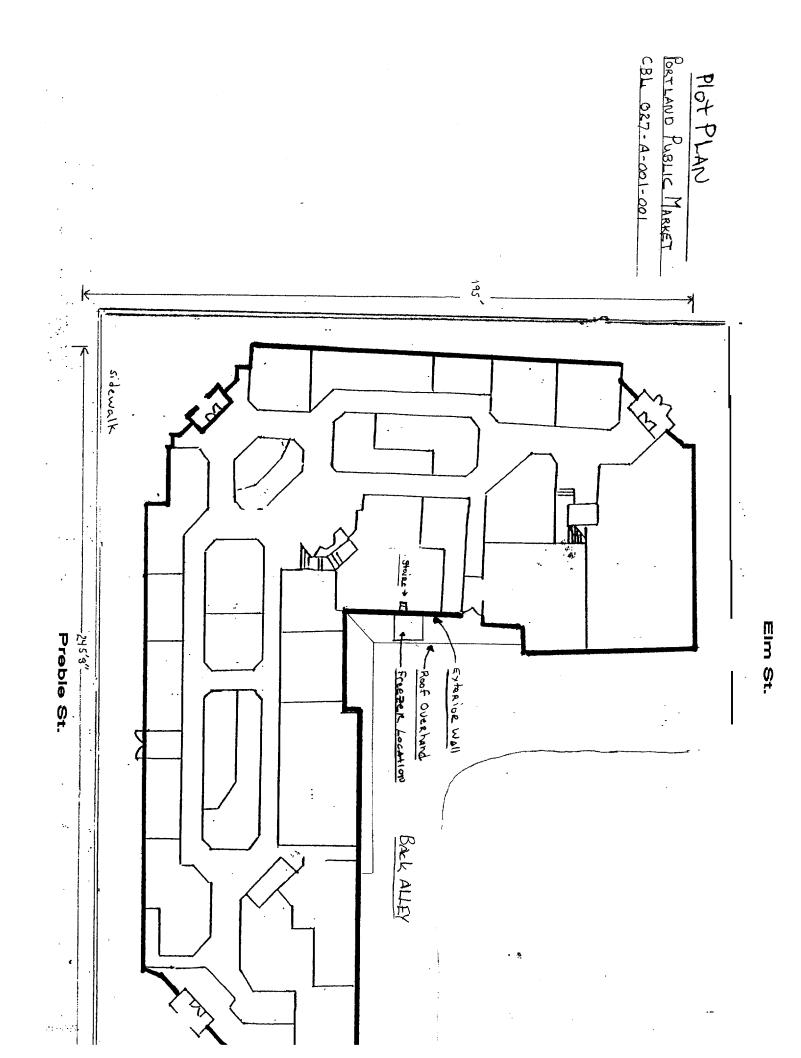

Dear Mr. Nugent,

Please find attached an <u>All Purpose Building Application</u> for the creation of a new doorway and **an** outdoor, walk-in freezer to be assembled at the Portland Public Market in the location indicated on the plot plan. We would like to start construction in the first week of January 2005 and we are hopeful that the permitting process can be completed to meet that timeframe.

The freezer will be connected to the building and access to the unit will be via a new door opening from retail space 19, which is leased to Foley's Bakery. The freezer will be used to store baking ingredients and finished bakery products. Like the other outdoor freezer located on the alley side of the Market, the unit will have a roof mounted condenser.

As indicated on the plot plan, the freezer will be situated completely under the outside overhanging roof and, therefore, it will not extend beyond the existing roof line or building footprint.

I am looking forward to answering any questions or concerns that you may have regarding this project. I can be reached at 228-2004 (office) or 730-1345 (cell).