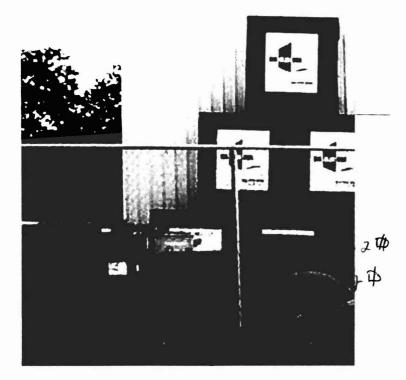

A sketch or photo of any proposed sign(s) indicating content, dimensions, materials, source of illumination, construction method as well as specifics of installation/attachment.

/////Certificate of flammability required for awning or canopy.

A UL# is required for lighted signs at the time of final inspection.

Pre-application questionnaire completed and attached.

Photos of existing signage - NO existing signage on the wall.

Details for sign fastening, attachment or mounting in the ground.