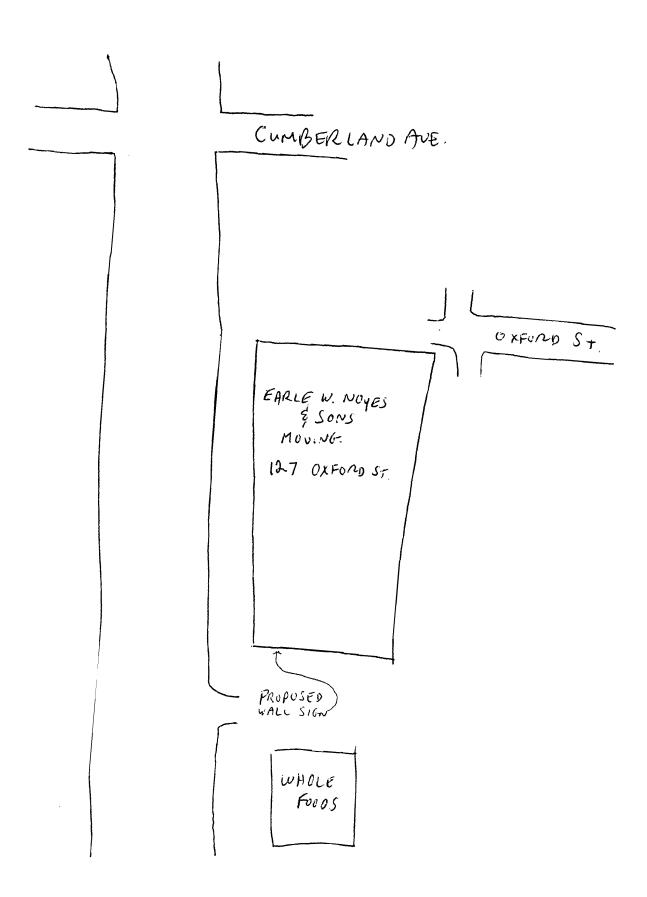

| Location/Address of Construction: $12^{\circ}$                                                                                                                                  | 7 Oxford Street                                                                                                    |                                                                                                                                                                     |
|---------------------------------------------------------------------------------------------------------------------------------------------------------------------------------|--------------------------------------------------------------------------------------------------------------------|---------------------------------------------------------------------------------------------------------------------------------------------------------------------|
| Tax Assessor's Chart, Block & Lot<br>Chart# Block# Lot#                                                                                                                         | Owner: Earle W. Noyes \$ Sons<br>P. o. Box 938<br>127 Oxford St.<br>Portland, ME 04104                             | Telephone:<br>207-775-5876                                                                                                                                          |
| Lessee/Buyer's Name (If Applicable)<br>- Same –                                                                                                                                 | Contractor name, address & telephone:<br>Neukraft Signs Inc.<br>686 Main St.<br>Cariston, ME 04240<br>207-782-9654 | Total s.f. of signage x \$2.00<br>Per s.f. plus \$30.00/\$65.00<br>For H.D. signage = Total<br>Fee: $$_284,00$<br>Awning Fee= cost of work<br>Total Fee: $$_284,00$ |
| Who should we contact when the permit is ready                                                                                                                                  | r: Shaine Mottett phone:                                                                                           | 782-9654 20x 242= 484                                                                                                                                               |
| Tenant/allocated building space frontage (fe<br>Lot Frontage (feet) <u>405 ON FRANKLIN</u><br>51. BTT.                                                                          | eet): <u>Length: 342</u> Height <u>30</u><br>Single Tenant or Multi Tenant Lot <u>s</u>                            | inste tenant I pur Facada                                                                                                                                           |
| Current Specific use: <u>Service bus</u><br>If vacant, what was prior use: <u>Proposed Use</u>                                                                                  | iness                                                                                                              |                                                                                                                                                                     |
| Information on proposed sign(s):<br>Freestanding (e.g., pole) sign? Yes<br>Bldg. wall sign? (attached to bldg) Yes //                                                           | No $\_$ Dimensions proposed: $\_$ $\_$ Dimensions proposed: $]$ $]$ $]$ $]$ $]$ $]$ $]$ $]$                        | "x37-6" and 2'-2"x21'-01                                                                                                                                            |
| Proposed awning? Yes No Is awn<br>Height of awning: Length of a<br>Is there any communication, message, tradema<br>If yes, total s.f. of panels w/communications,               | ark or symbol on it? Yes No/                                                                                       | 37.8 × 5.6 7 Jot, 1749                                                                                                                                              |
| Information on existing and previously perm<br>Freestanding (e.g., pole) sign? Ves<br>Bldg. wall sign? (attached to bldg) Yes<br>Awning? Yes No Sq. ft. area                    | No <u>Dimensions</u> : <u>2085 F.</u> + 22                                                                         | SEE PERMII CIO947 (8-10-01)<br>10.95 F. ON FRANKLIN ST. ART. ELEN                                                                                                   |
| A site sketch and building sketch showing ex<br>Sketches and/or pictures of proposed signag                                                                                     | actly where existing and new signage is lo<br>e and existing building are also required.                           | ocated must be provided. SEE ATTACHED<br>-See at ta Ched -                                                                                                          |
| Please submit all of the information o<br>Failure to do so may result in the auto                                                                                               | ë                                                                                                                  | cation Checklist.                                                                                                                                                   |
| In order to be sure the City fully understands the<br>additional information prior to the issuance of a p<br>Building Inspections office, room 315 City Hall o                  | permit. For further information visit us on-lin                                                                    |                                                                                                                                                                     |
| I hereby certify that I am the Owner of record of the n<br>authorized by the owner to make this application as his<br>a permit for work described in this application is issued | /her authorized agent. I agree to conform to all a                                                                 | pplicable laws of this jurisdiction. In addition, if                                                                                                                |

A sketch plan of lot indicating location of buildings, driveways and any abutting streets or rights of way, lengths of building frontages, street frontages and all existing setbacks. Please indicate on the plan all existing and proposed signs with their dimensions and specific locations. Be sure to include distance from the ground and building façade dimensions for any signage attached to the building.